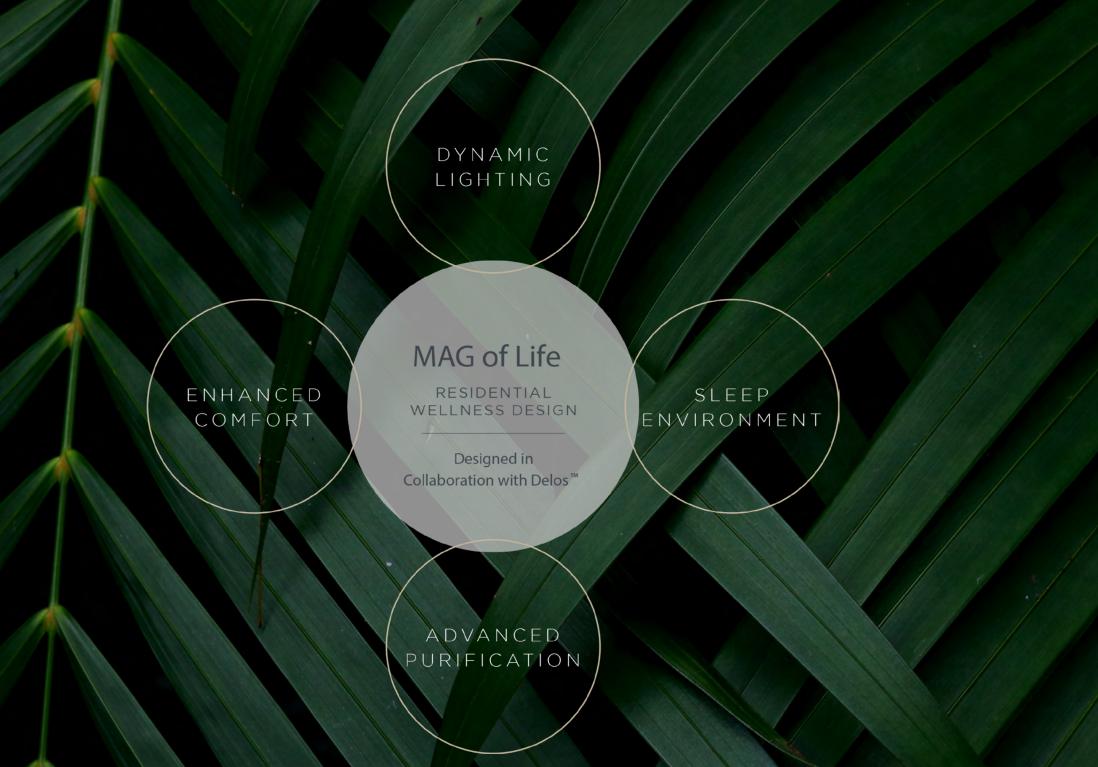

## The New Standards For Living Well Delos WellNess Solutions

Every aspect of The Residences interior environment designed in collaboration with Wellness Real Estate pioneer Delos, has been re engineered to enhance resident's health and wellbeing, including water filtration and air purification.

Each of The Residences' interior features fully integrated wellness solutions by Delos designed to harmonise the systems of the body with those of the home by bringing in precisely what the body needs and filtering out elements that may harm it, helping improve the quality of air, water, and overall wellbeing.

Inspired by nature's sunrise, dynamic lighting wakes you gradually and leaves you feeling refreshed.

WAKE

Enjoy filtered water from the Water Purification system.

NOURISH

Delos wellness solutions help to optimize every aspect of your day. Healthier indoor environments can help to improve energy levels.

ENERGIZE

Throughout the day, the Air Purification system reduces allergens, toxins and smoke.

#### •

Dynamic Lighting mimics natural sunlight throughout the day to balance your body's sleep-wake cycle.

> SLEEP

Sleep quality is essential for overall health. Delos' solutions are designed to help enhance energy, sleep, and well-being.

Take a moment for mindfulness. Focused mental health and wellness support is no longer a luxury—it's a necessity.

RELAX