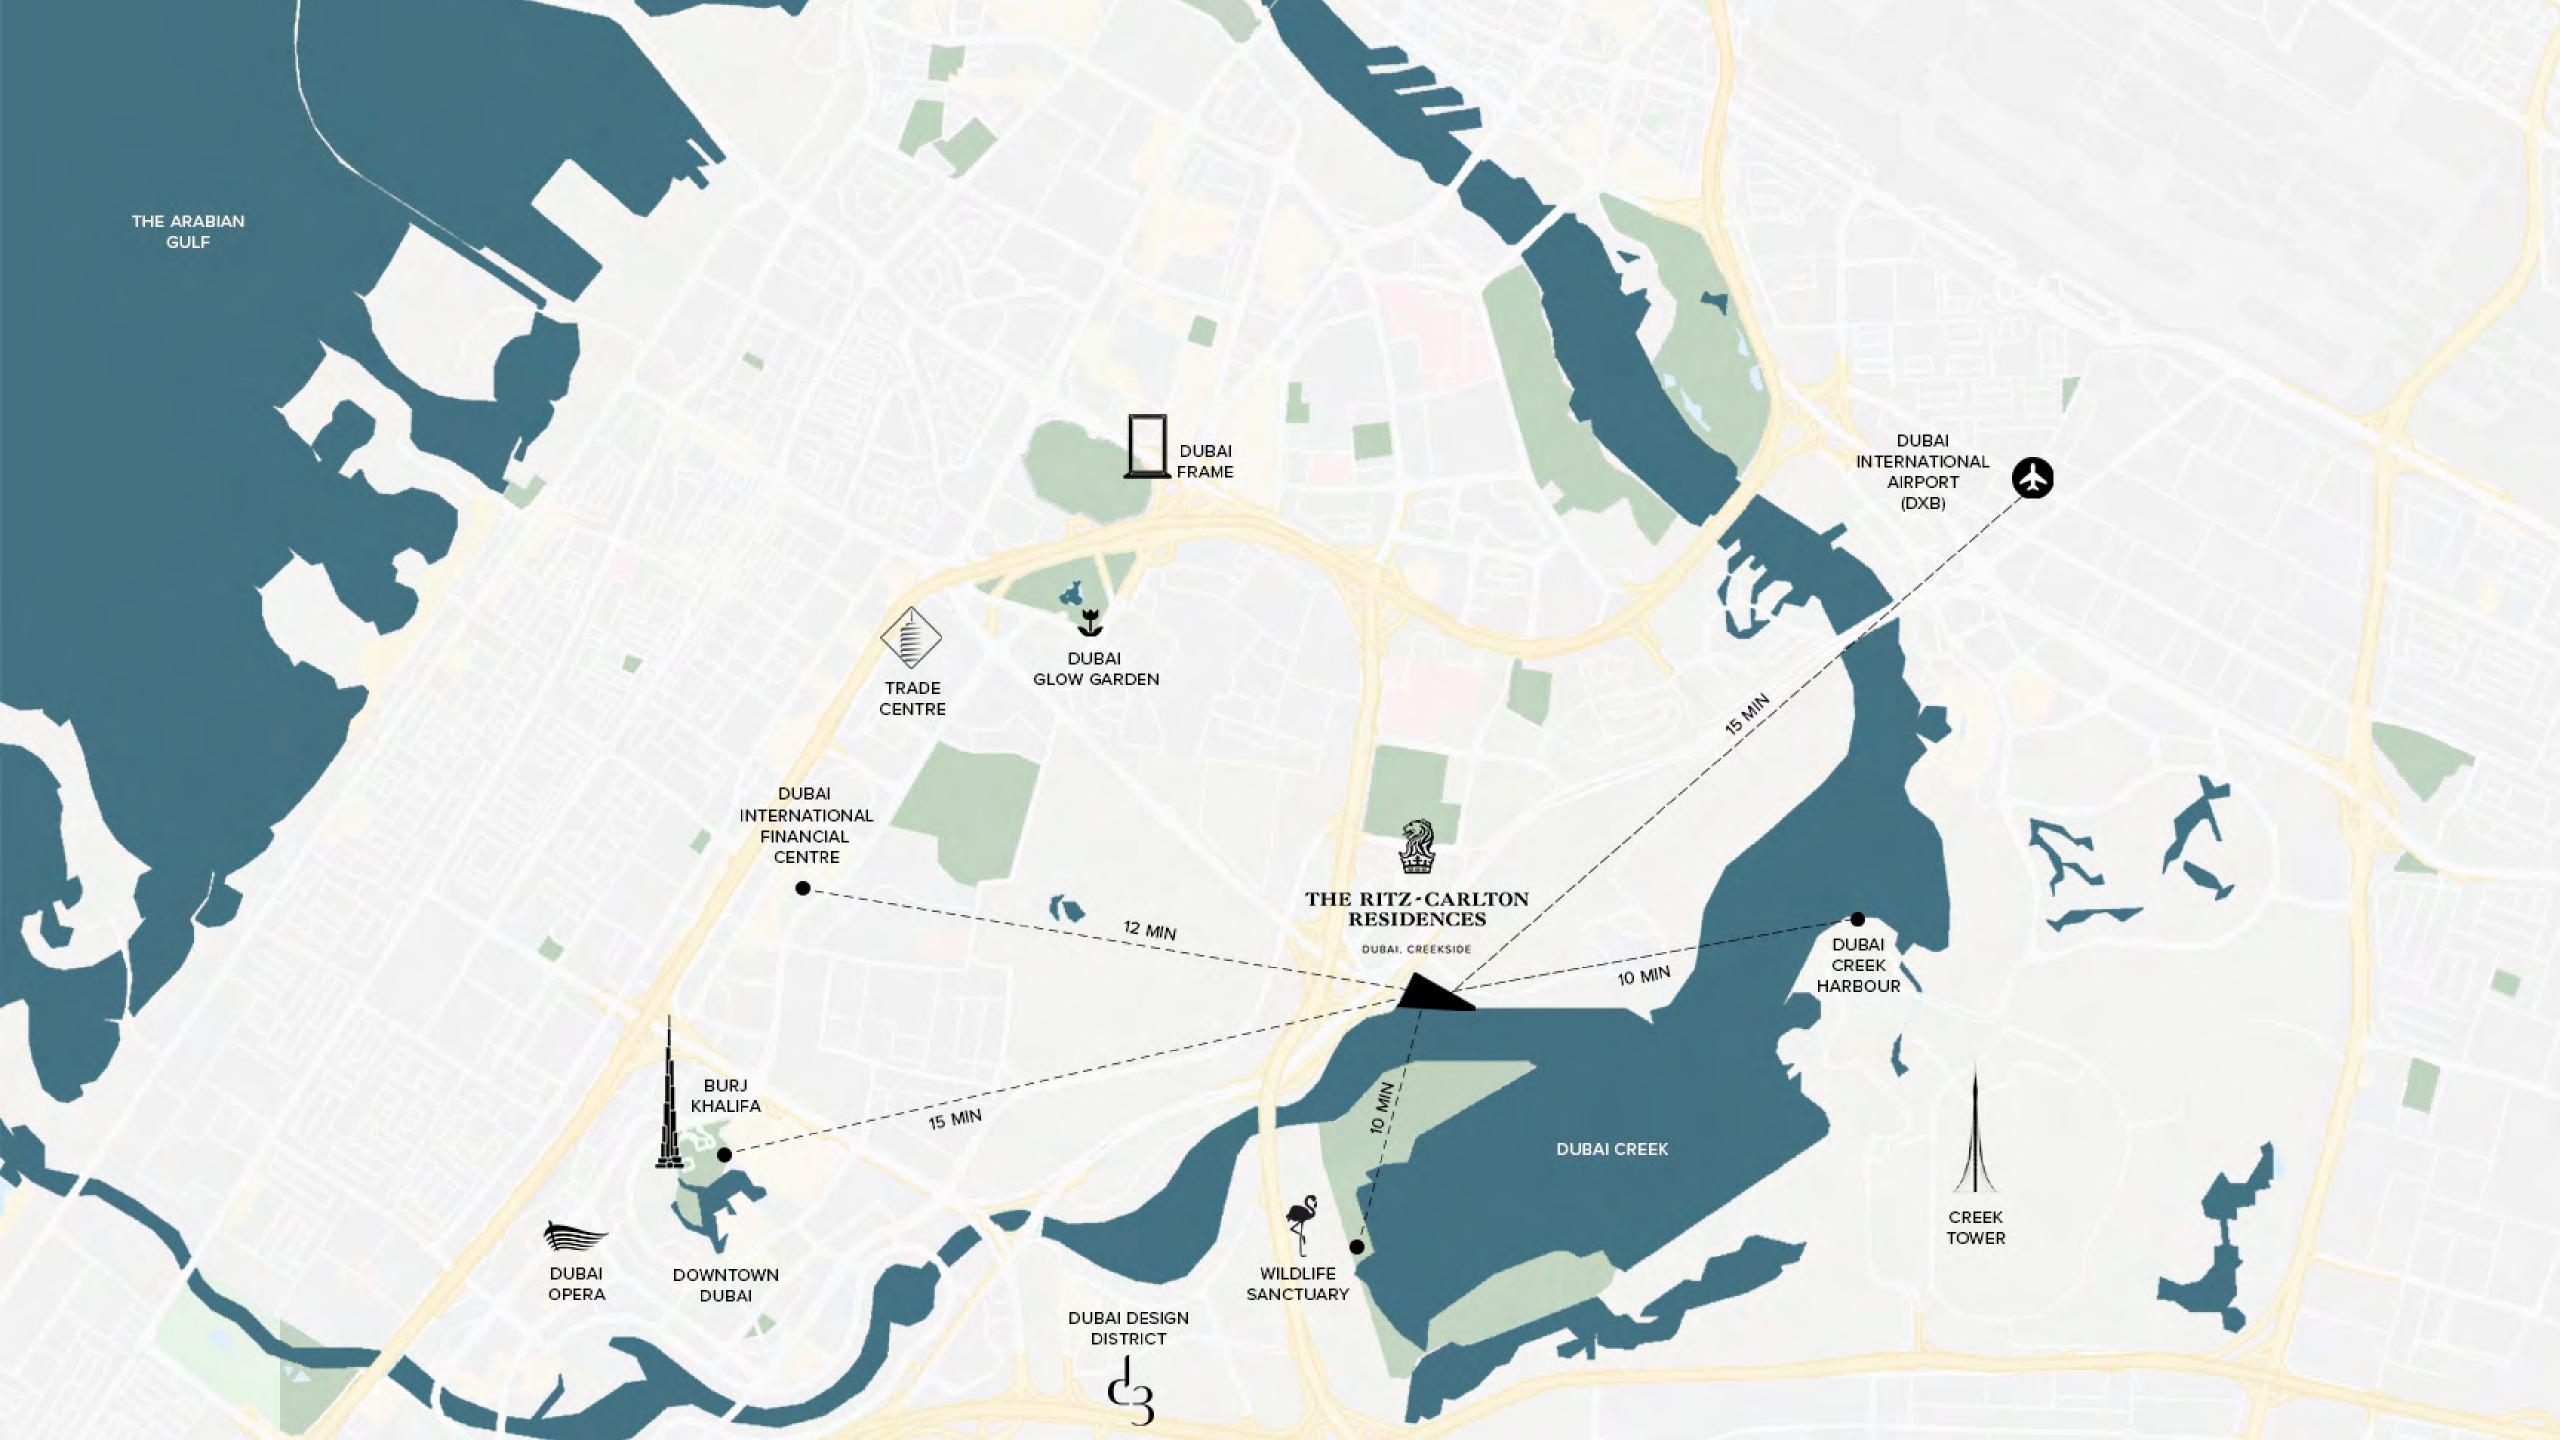

The Residences are the ultimate urban resort destination in terms of best of both worlds. Offering a refuge from "the city within the city". From your new home, you will enjoy scenic views of the Dubai skyline and the Ras Al Khor wildlife sanctuary. Across the glistening creek waters, you are able to see a variety of migratory birds like pink flamingos or cormorants foraging on the riverbank, next to smaller beautiful species. From this peaceful setting, you can conveniently reach the vibrant downtown area (4.5km) within minutes only by car, boat or via the boardwalk with its running and biking trail.

# Amongst ito Turquoise Waters Res Alkhor, is a unique wetland of unspoilt nature, Located just as

wetland of unspoilt nature. Located just as the name in Arabic suggests - at the Cape of the Creek, it is among the few urban protected areas of the world. Ras Al Khor Wildlife Sanctuary represents an enclave of relative wilderness amidst swirling traffic and sprawling urban infrastructure. Holding more than 20,000 birds of 67 species, including the renowned pink flamingos that steal the show in winter. Here you will also spot reef herons, great egrets, cormorants, black-winged stilts, grey herons, osprey, sandpipers and much more here.

MANSION

Around the world, waterfront living has become a sought-after lifestyle choice. Sitting gracefully by the shores of the Dubai Creek, near the natural sanctuary of 'Ras Al Khor' and lapped by the gentle rhythms of turquoise waters, The Residences at KETURAH Resort is a landmark ultra-high-end luxury resort development.

#### CREEKSIDE RESIDENCES

The Ritz-Carlton Residences, Dubai, Creekside, redefine living for urban resort lifestyles in innovative and imaginative ways.

Each of the Residences buildings will offer exquisite views of Dubai Creek, Downtown Dubai and Dubai Creek Harbor skyline, surrounded by beautiful landscaping and pools.