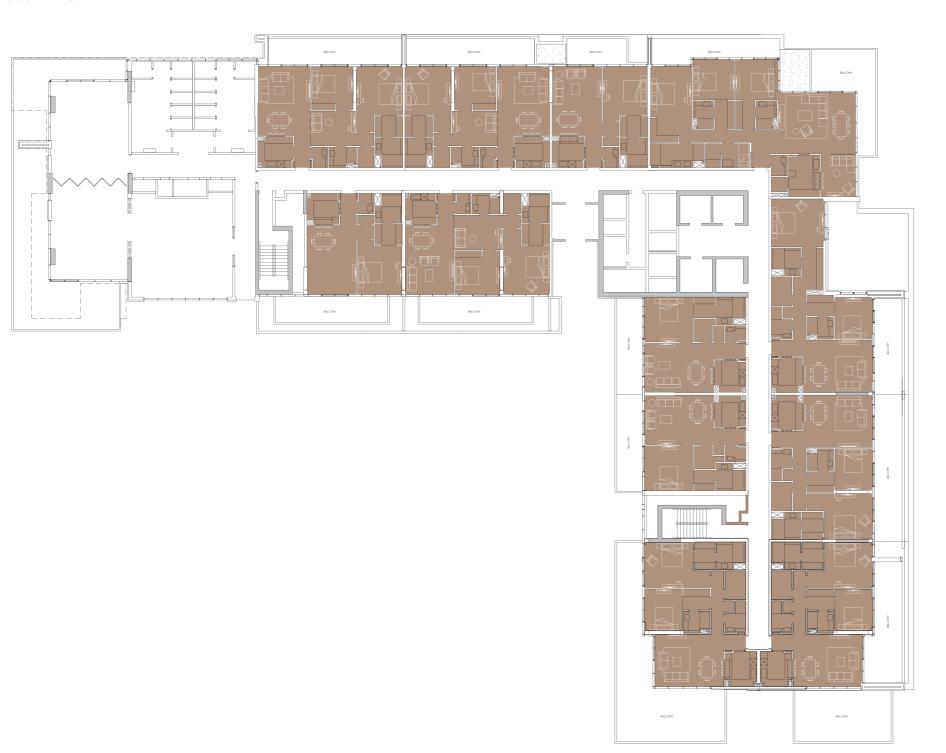

#### 399 STYLISH RESIDENCES

Make yourself at home in a thoughtfully designed residence that defines modern style and contemporary comfort.

With high-quality finishing and smart design, 399 Park
Hills' spacious one-, two- and three-bedroom apartments,
with various layouts and choice of open-plan or enclosed
kitchens, all energize with their bright living spaces that
flow naturally into expansive balconies overlooking lush
landscapes and the nearby high-rises of Downtown Dubai.

### ARANGE OF RESIDENCE SIZES AND LAYOUTS TO

# SUIT YOUR UNIQUE NEEDS.

| APARTME     | ENT SUMMA      | RY - TYPICAL FLOOR |                  |  |  |  |
|-------------|----------------|--------------------|------------------|--|--|--|
| APT<br>TYPE | APTS/<br>FLOOR | SIZE<br>(SQM)      | SIZE<br>(SQ.FT.) |  |  |  |
| 1B-A        | 4              | 91                 | 984              |  |  |  |
| 1B-B        | 2              | 88                 | 949              |  |  |  |
| 2B-A        | 1              | 136                | 1462             |  |  |  |
| 2B-B        | 2              | 142                | 1526             |  |  |  |
| 2B-C        | 2              | 141                | 1514             |  |  |  |
| 2B-E        | 1              | 132                | 1423             |  |  |  |
| 3B-A        | 2              | 186                | 2001             |  |  |  |
| 3B-B        | 1              | 212                | 2284             |  |  |  |
| TOTAL       | 15             |                    |                  |  |  |  |

| APARTMI     | ENT SUMMA      | RY - TYPICAL FLOOR |                  |  |  |  |
|-------------|----------------|--------------------|------------------|--|--|--|
| APT<br>TYPE | APTS/<br>FLOOR | SIZE<br>(SQM)      | SIZE<br>(SQ.FT.) |  |  |  |
| 1B-A        | 4              | 91                 | 984              |  |  |  |
| 1B-B        | 2              | 88                 | 949              |  |  |  |
| 2B-A        | 1              | 136                | 1462             |  |  |  |
| 2B-B        | 2              | 142                | 1526             |  |  |  |
| 2B-C        | 2              | 141                | 1514             |  |  |  |
| 2B-E        | 1              | 132                | 1423             |  |  |  |
| 3B-A        | 2              | 186                | 2001             |  |  |  |
| 3B-B        | 1              | 212                | 2284             |  |  |  |
| TOTAL       | 15             |                    |                  |  |  |  |

| APARTME     | ENT SUMMA      | RY - TYPICAL FLOOR |                  |  |  |  |
|-------------|----------------|--------------------|------------------|--|--|--|
| APT<br>TYPE | APTS/<br>FLOOR | SIZE<br>(SQM)      | SIZE<br>(SQ.FT.) |  |  |  |
| 1B-A        | 2              | 98                 | 1053             |  |  |  |
| 1B-B        | 2              | 96                 | 1031             |  |  |  |
| 2B-A        | 1              | 151                | 1628             |  |  |  |
| 2B-B        | 2              | 193                | 2075             |  |  |  |
| 2B-C        | 2              | 140                | 1509             |  |  |  |
| 2B-E        | 1              | 161                | 1738             |  |  |  |
| 3B-B        | 1              | 216                | 2328             |  |  |  |
| 2B-D        | 1              | 135                | 1455             |  |  |  |
| TOTAL       | 12             |                    |                  |  |  |  |