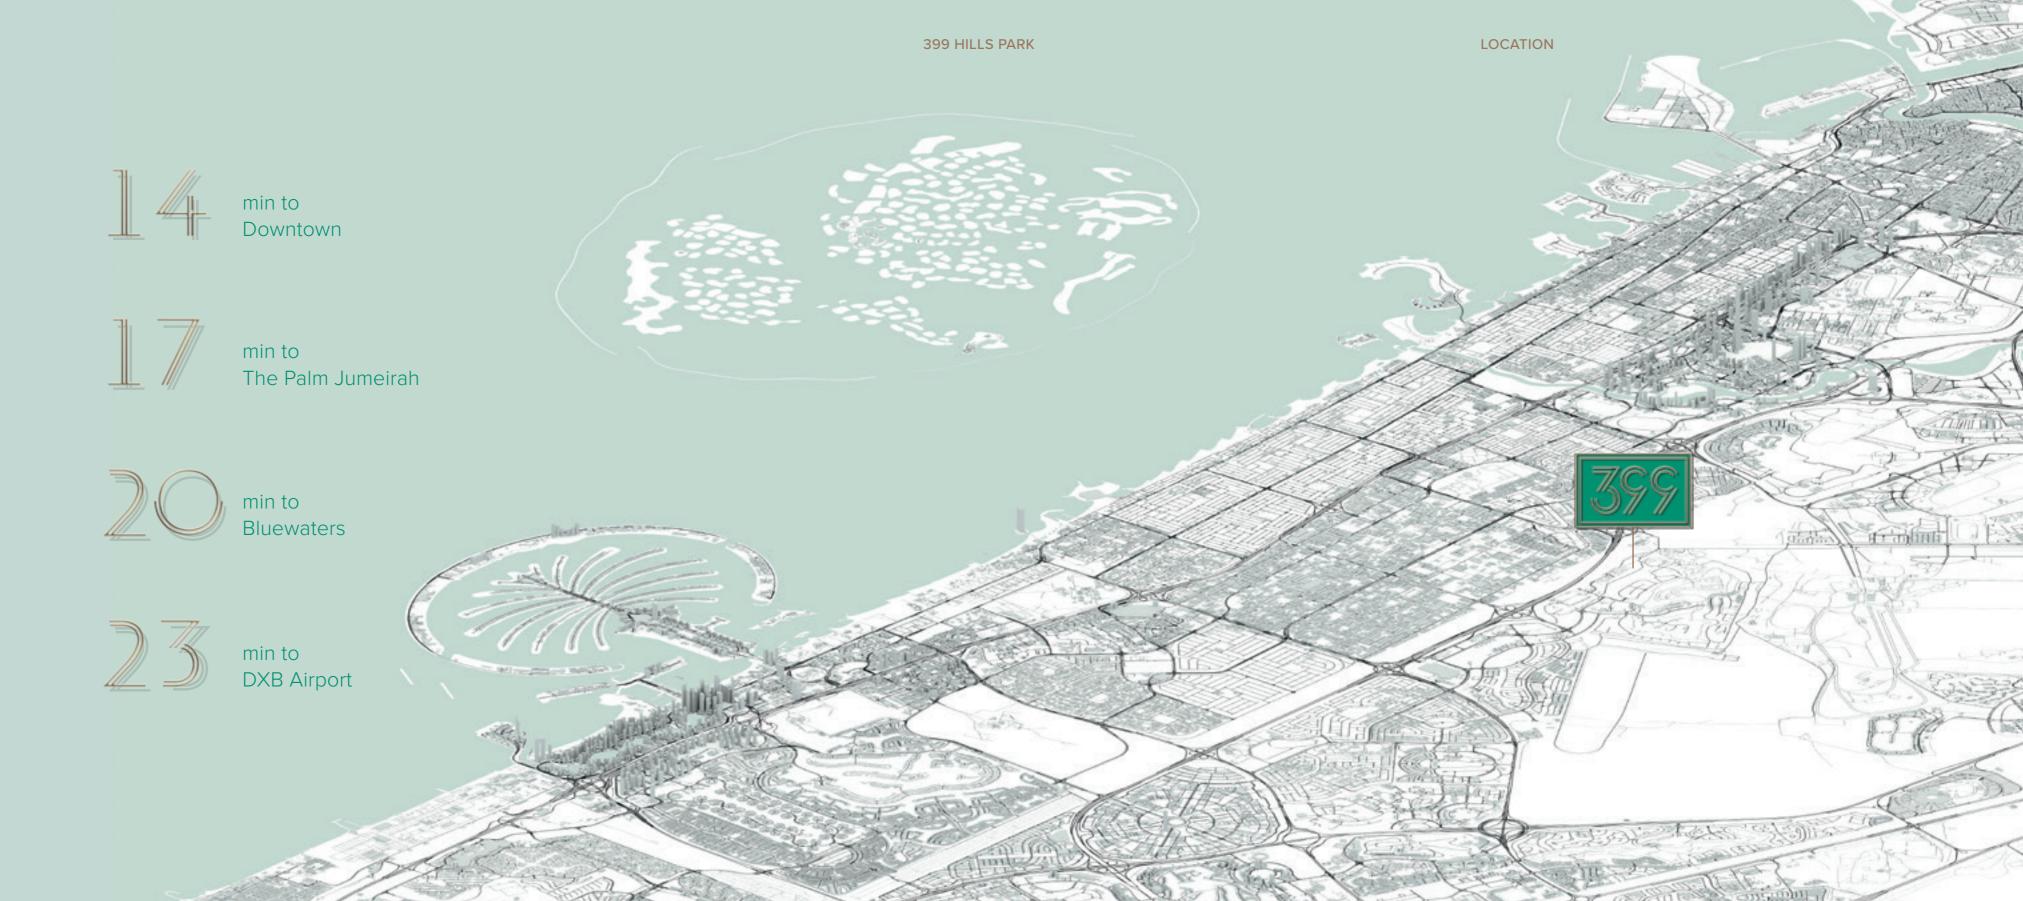

# ENJOY LUSH SURROUNDINGS WITH STUNNING...

DOWNTOWN

SKYLINE VIEWS

Ideally situated in the Green
Heart of Dubai, Dubai Hills Estate
enjoys a prime location with
easy access to Al Khail Road and
Sheikh Zayed Road. Only a short
drive away from hotspots like
Downtown and Dubai Marina,
while the tranquility of the desert
and beauty of the beach are
never far away.

Only a short drive away from hotspots like Downtown and Dubai Marina, while the tranquility of the desert and beauty of the beach are never far away.

399 HILLS PARK OVERVIEW