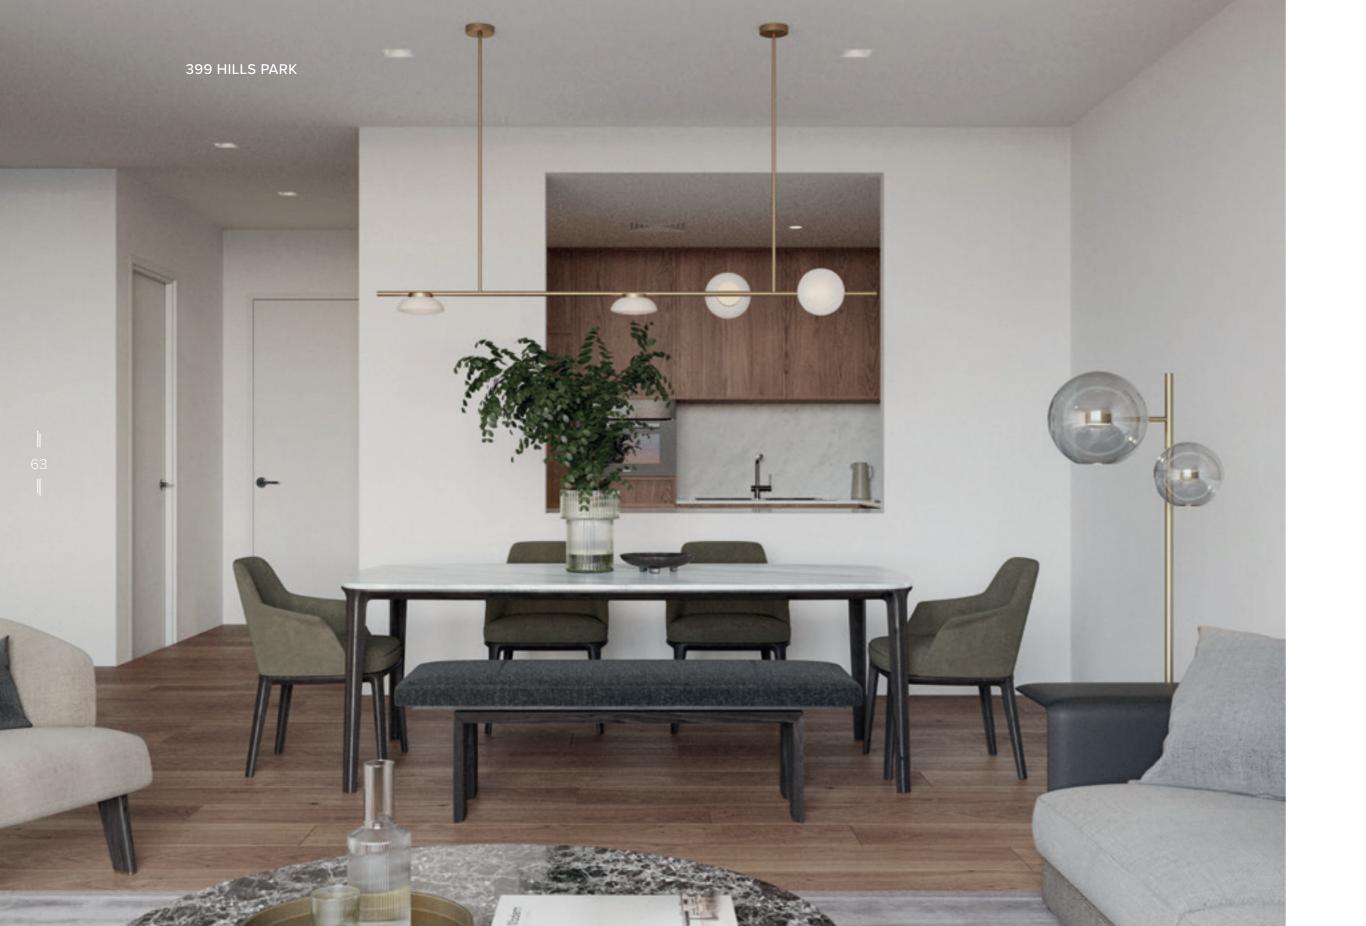

### A WARM AND WONDERFUL WELCOME

Step into the lobby of 399 Park Hills and you're immediately immersed in stylish surroundings and attentive service that make you feel at right at home. With double height ceilings that let the natural light flood in, the main lobby and lounge invite you to soak in the atmosphere in plush seating areas surrounded beautiful works of art and natural features.

#### 399 STYLISH RESIDENCES

Make yourself at home in a thoughtfully designed residence that defines modern style and contemporary comfort.

With high-quality finishing and smart design, 399 Park
Hills' spacious one-, two- and three-bedroom apartments,
with various layouts and choice of open-plan or enclosed
kitchens, all energize with their bright living spaces that
flow naturally into expansive balconies overlooking lush
landscapes and the nearby high-rises of Downtown Dubai.

Living and dining areas are perfectly positioned to take in the stunning views, floor-to-ceiling windows and terraces maximize light and space, while designer kitchens and branded bathrooms provide that extra touch of class.