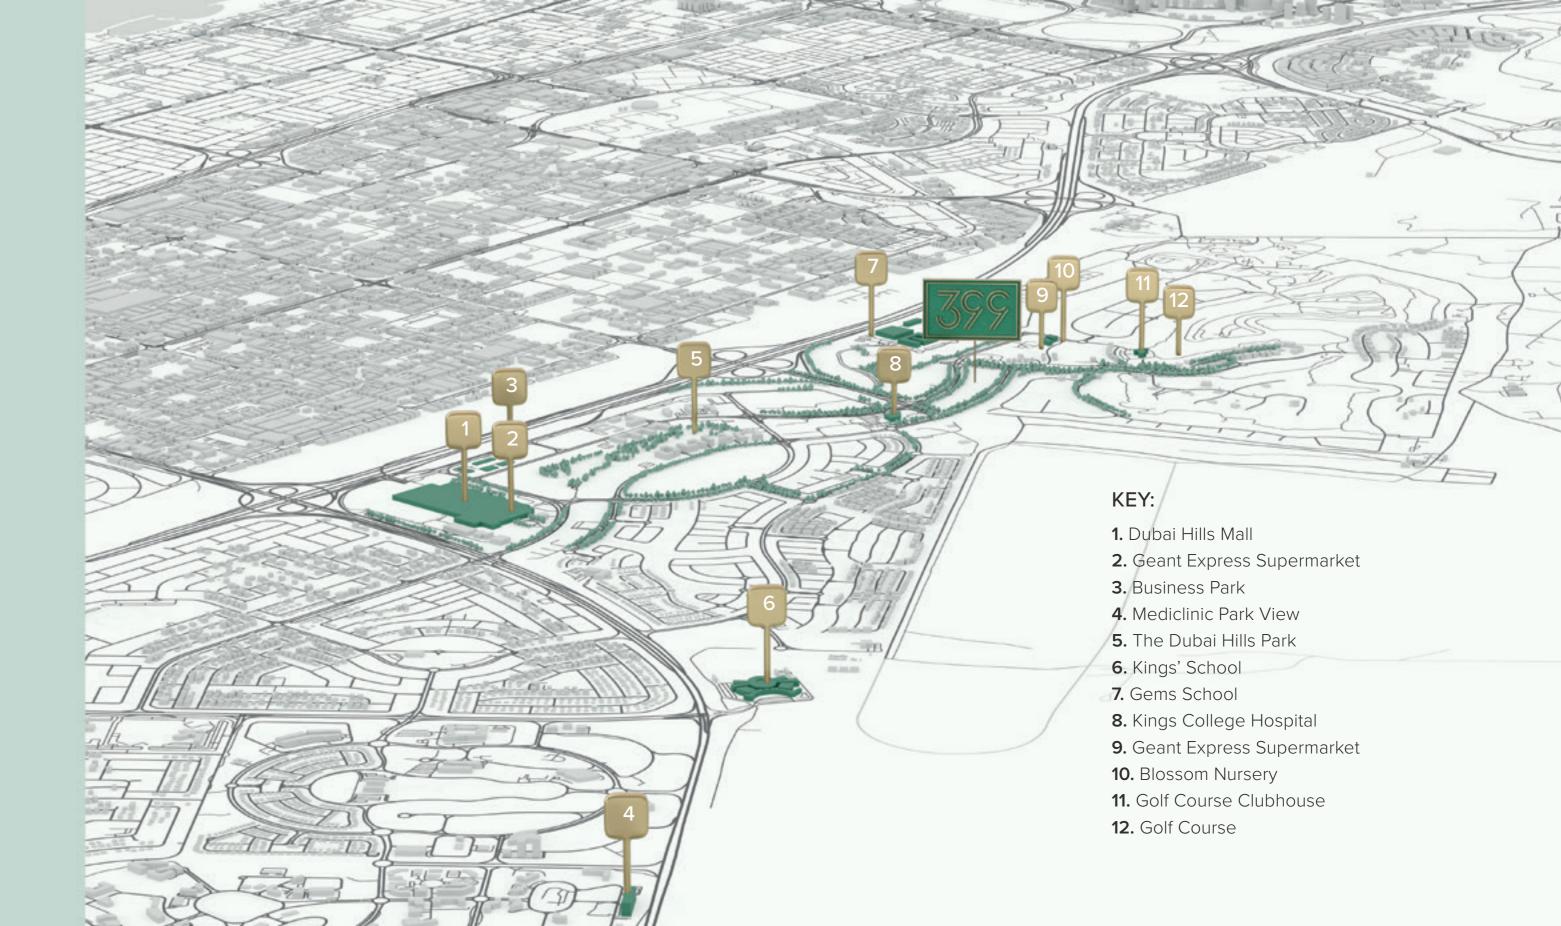

#### **DUBAI HILLS ESTATE**

Dubai Hills Estate is more than just a place to live. It is an 11 million-square-meter master-planned community, designed to the highest standards of sustainability. The mixed-use mega-project features elegant neighborhoods interwoven with landscaped parks, winding walkways and an 18-hole championship golf course.

With world-class hospitality, shopping, education and healthcare facilities all within walking distance, the Dubai dream becomes your everyday reality at Dubai Hills Estate.

**1,450,000 SQM**Parks & Open Spaces

**18 HOLE**Championship Golf Course

**54 KM**Bicycle Route

282,000 SQM Shopping Mall

**180,000 SQM**Dubai Hills Park

**TWO**Hospitals