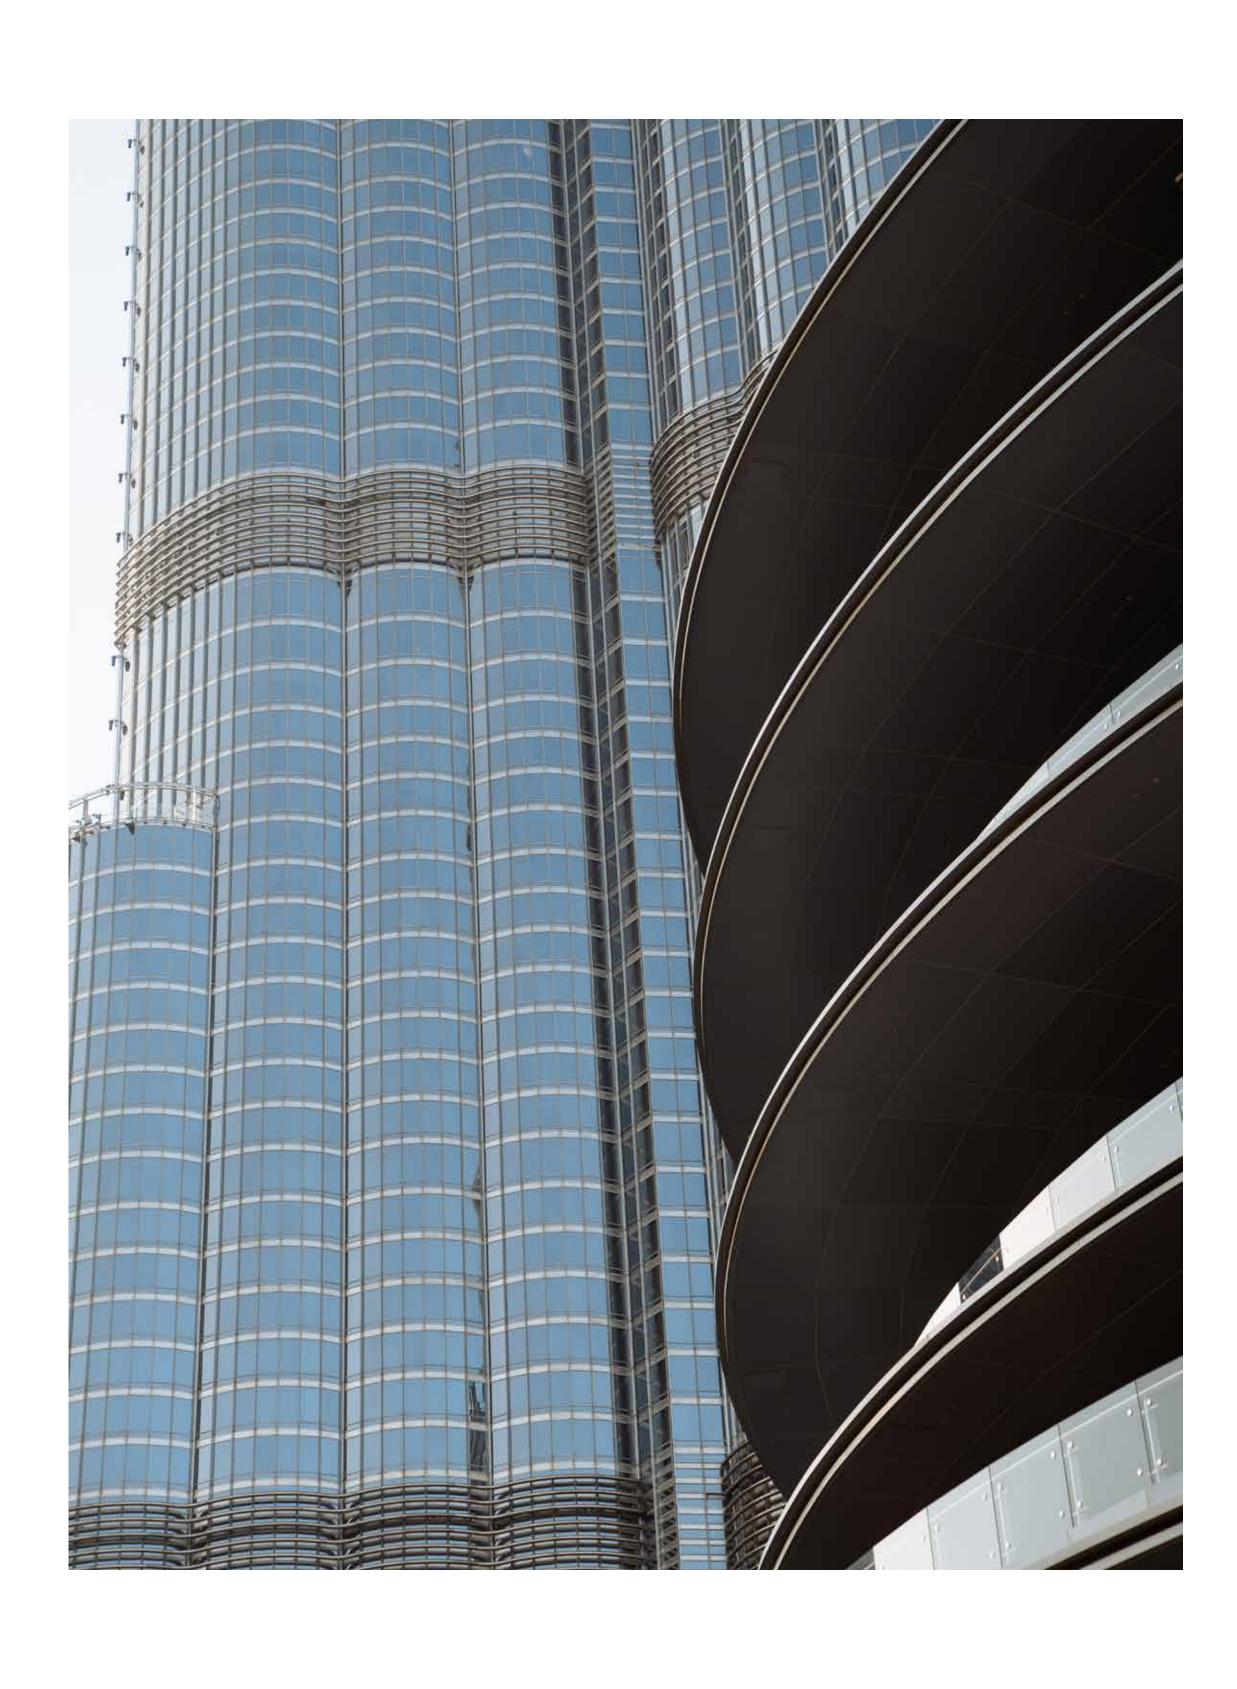

#### A REFLECTION OF PERFECTION

Situated in Downtown Dubai, the crystalline tower creates a majestic presence that shines bright amongst the city's celebrated skyline. Angular forms paint elegant gestures on a metropolitan canvas, creating a sophisticated mark of difference that carefully complements and contrasts its surroundings.

Designed to enrich each of life's moments with natural light, glass facades filter the desert sun and break only to provide unadulterated views of the Burj Khalifa. Framing, accentuating, and embracing the nation's most prized possession, this architectural masterpiece rejects compromise and shows the world how to perfect exemplary form and exciting function.