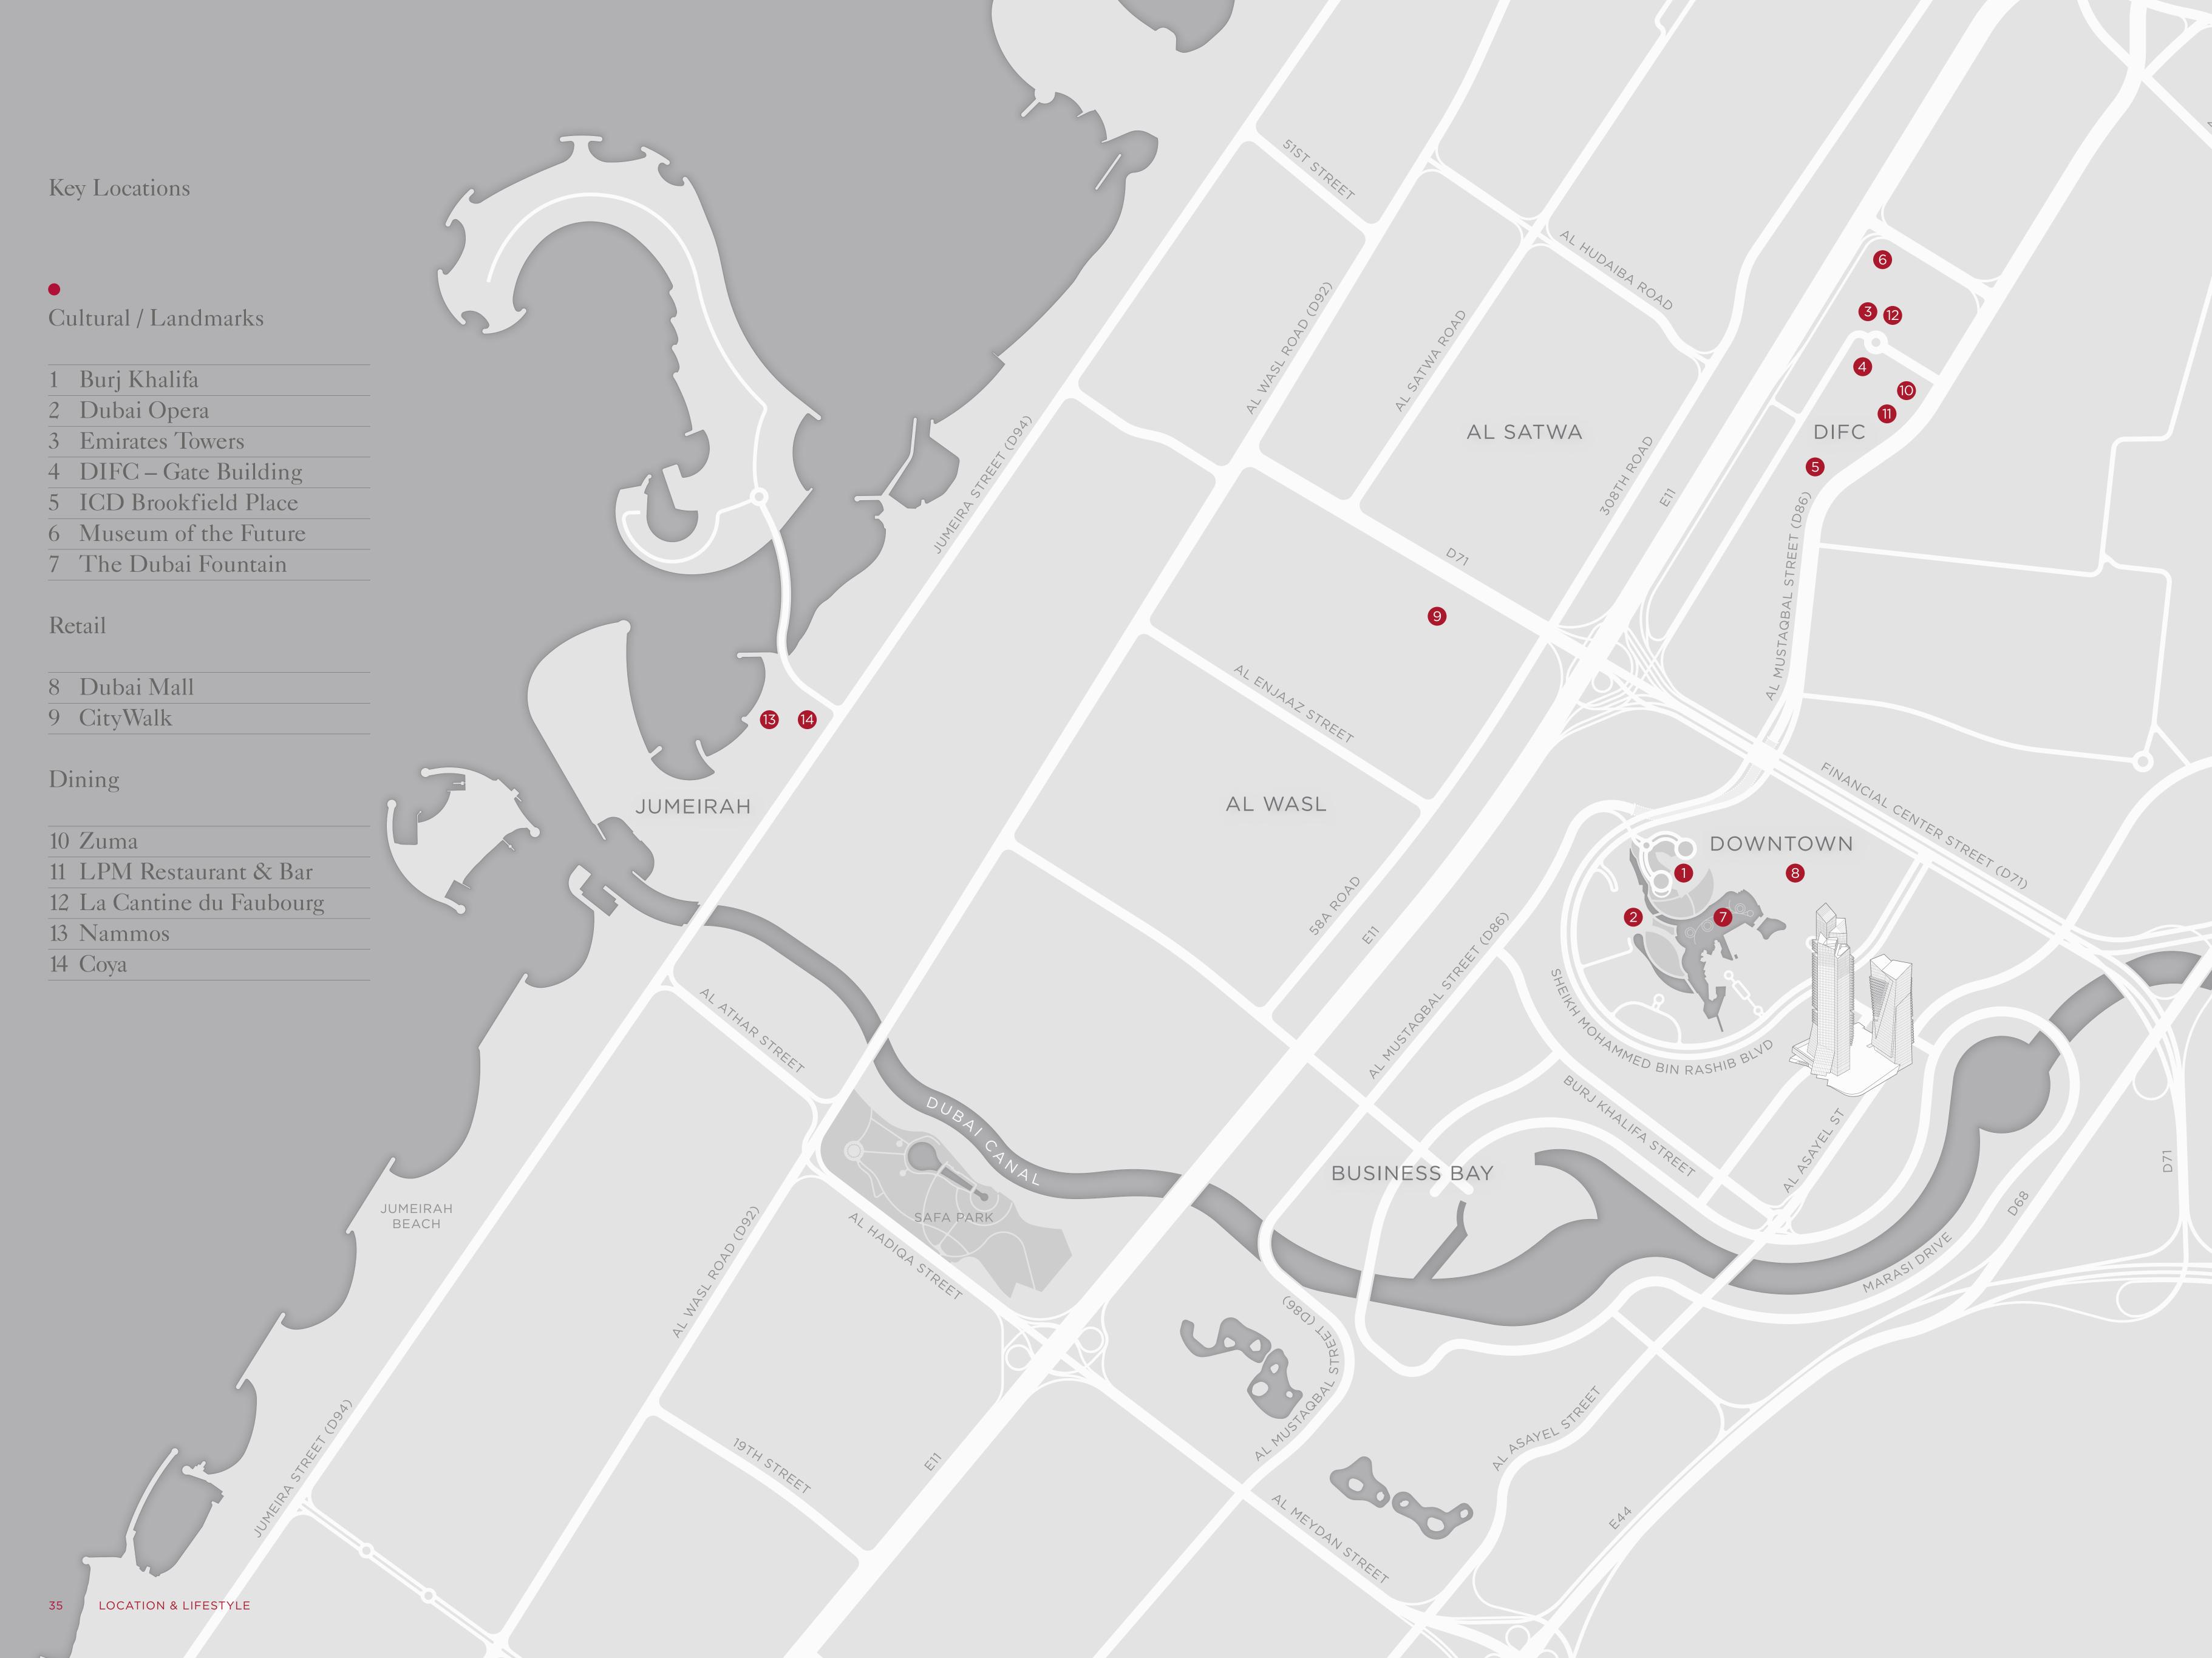

This hotel and residence situated in Downtown Dubai, the prestigious heart of the city's culture and vibrancy, offers an instant and effortless connection to globally esteemed institutions from the worlds of fashion, art, cuisine, and entertainment.

#### A REFLECTION OF PERFECTION

Situated in Downtown Dubai, the crystalline tower creates a majestic presence that shines bright amongst the city's celebrated skyline. Angular forms paint elegant gestures on a metropolitan canvas, creating a sophisticated mark of difference that carefully complements and contrasts its surroundings.

Designed to enrich each of life's moments with natural light, glass facades filter the desert sun and break only to provide unadulterated views of the Burj Khalifa. Framing, accentuating, and embracing the nation's most prized possession, this architectural masterpiece rejects compromise and shows the world how to perfect exemplary form and exciting function.