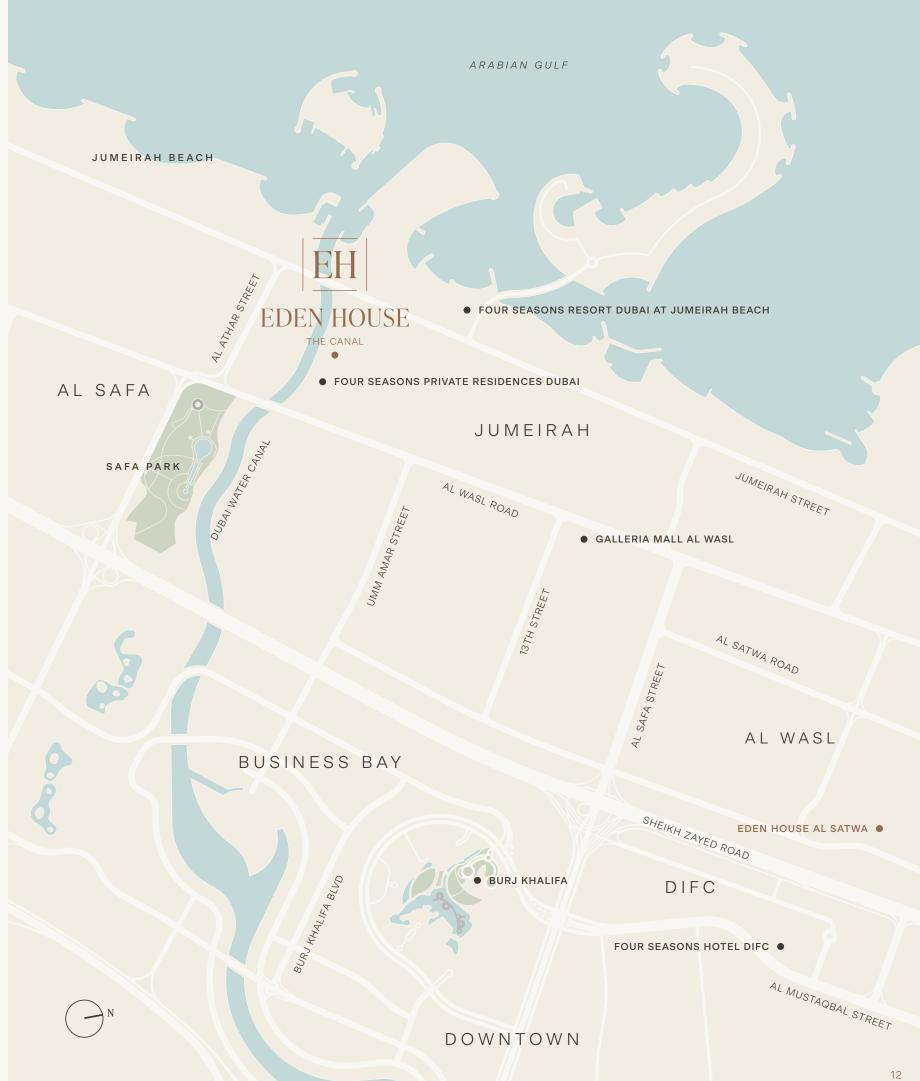

### LOCATION

Elegant Waterfront Living, Just Moments Away From The Vibrant Heart Of Dubai

Situated alongside the opening of the Dubai Water Canal in Jumeirah, this residential collection benefits from walkable streets and a sophisticated sense of calm for which the Jumeirah neighbourhood is coveted.

Just moments away from the coastline, residents can enjoy an oceanfront lifestyle while being close to celebrated cultural districts, Citywalk and Downtown Dubai, that host the city's most dynamic experiences.

## NEIGHBOURHOOD Discreetly Positioned, Effortlessly Connected

Dubai Water Canal is a quiet, walkable oasis in a city full of ambition and opportunity.

Featuring a riverbank that is adorned with architectural excellence, gestures of landscaping that add green hues to rich spectrums of colour, and is in proximity to premium retail outlets and outstanding schools, the neighbourhood acts as a haven for those of refined taste.