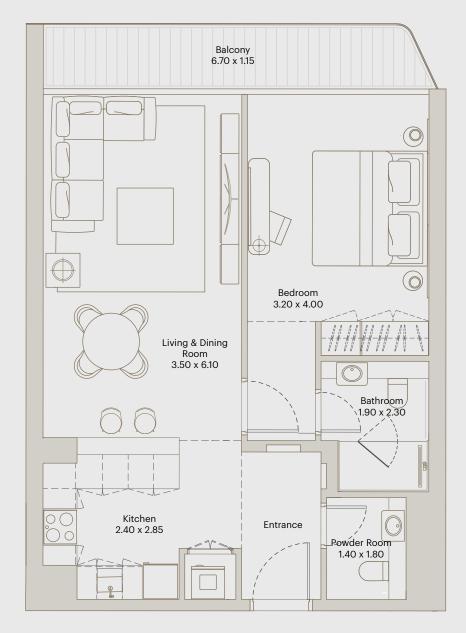

- One Bedroom -

BY DEYAAR

AREA

INTERNAL AREA: 679 ft<sup>2</sup>

BALCONY AREA: 145 ft<sup>2</sup>

TOTAL AREA: 824 ft<sup>2</sup>

FLAT 3 @ 1ST FLOOR

FLAT 3 @ 2ND FLOOR

FLAT 3 @ RD-17TH TYP FLOORS

FLAT 2 @ 18TH-24TH TYP. FLOORS

FLAT 2 @ 25TH - 31ST TYP. FLOORS

AREA

INTERNAL AREA: 679 ft<sup>2</sup>

BALCONY AREA: 84 ft<sup>2</sup>

TOTAL AREA: 763 ft<sup>2</sup>

FLAT 5, Flat 24 @ 3RD, 5TH, 7TH, 9TH, 11TH, 13TH,15TH & 17TH FLOOR