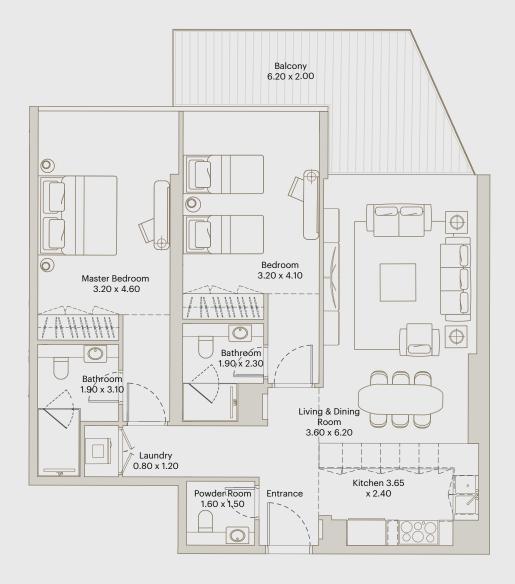

# FLOORPLANS

– Two Bedroom –

BY DEYAAR

INTERNAL AREA: 1019 ft<sup>2</sup>

BALCONY AREA: 142 ft<sup>2</sup>

TOTAL AREA: 1162 ft<sup>2</sup>