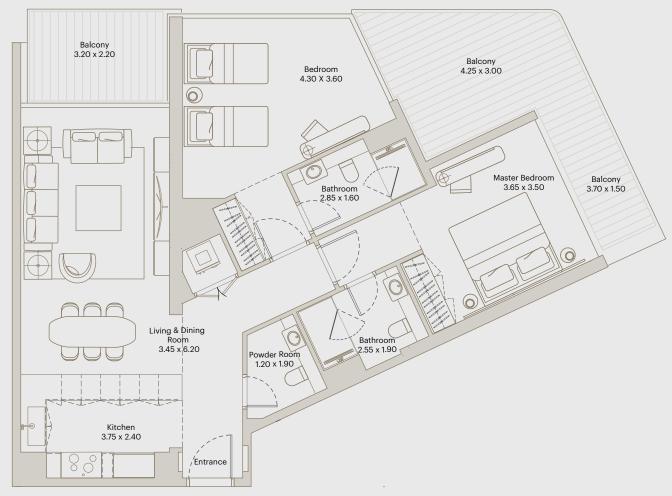

FLAT 3 @ RD-17TH TYP FLOORS

FLAT 2 @ 18TH-24TH TYP. FLOORS

FLAT 2 @ 25TH - 31ST TYP. FLOORS

AREA

INTERNAL AREA: 679 ft<sup>2</sup>

BALCONY AREA: 84 ft<sup>2</sup>

TOTAL AREA: 763 ft<sup>2</sup>

FLAT 5, Flat 24 @ 3RD, 5TH, 7TH, 9TH, 11TH, 13TH,15TH & 17TH FLOOR