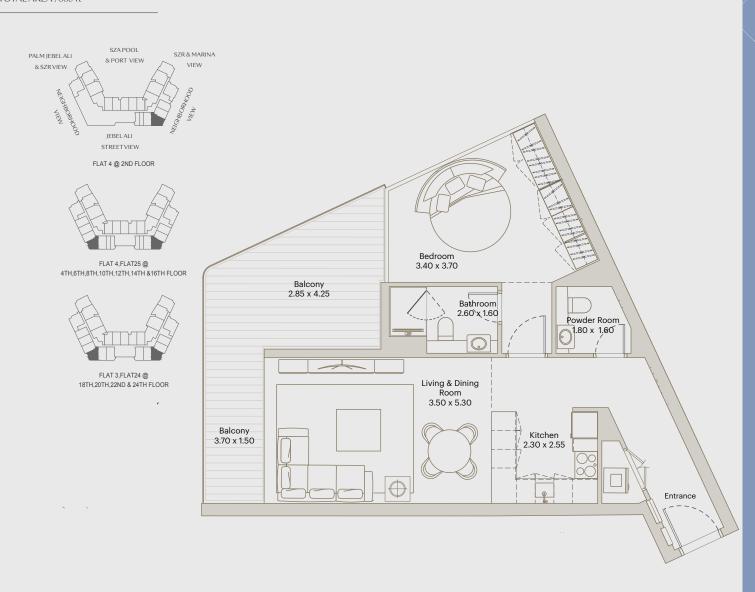

- One Bedroom -

BY DEYAAR

AREA

INTERNAL AREA: 679 ft<sup>2</sup>

BALCONY AREA: 145 ft<sup>2</sup>

TOTAL AREA: 824 ft<sup>2</sup>

FLAT 3 @ 1ST FLOOR

FLAT 3 @ 2ND FLOOR