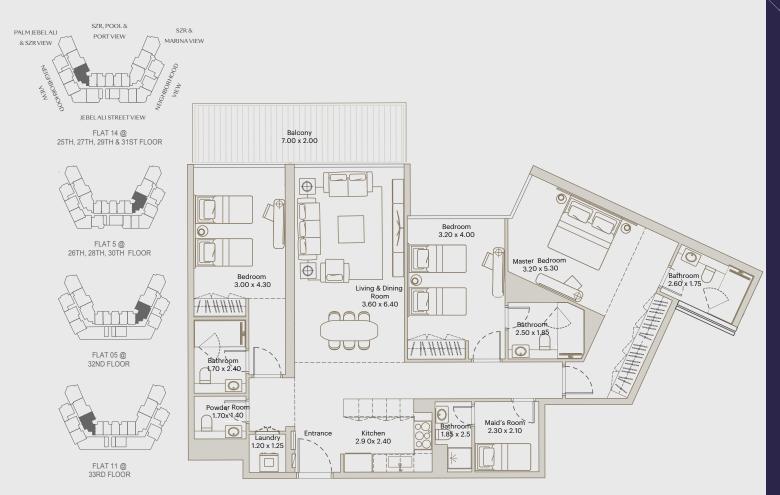

## **FLOORPLANS**

- Three Bedroom -

ÉLEVÉ

BY DEYAAR

INTERNAL AREA: 1536 ft<sup>2</sup>

BALCONY AREA: 152 ft<sup>2</sup>

TOTAL AREA: 1688 ft<sup>2</sup>

FLAT 6,16 @ 25TH, 27TH, 29TH & 31ST FLOOR

FLAT 3, 13 @ 33RD FLOOR

INTERNAL AREA: 1535 ft<sup>2</sup>

BALCONY AREA: 873 ft<sup>2</sup>

TOTAL AREA: 2408 ft<sup>2</sup>