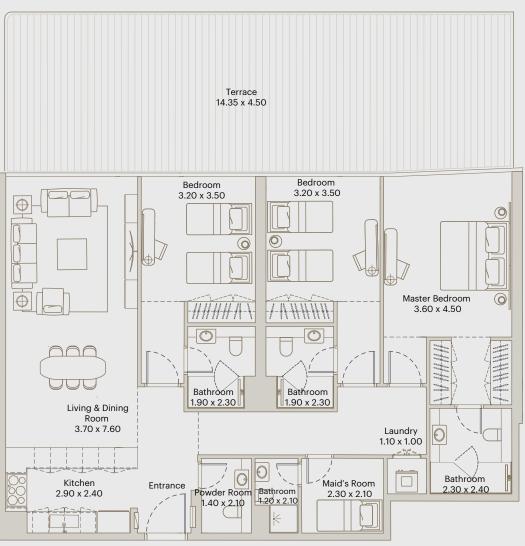

FLAT 12, FLAT 13 @ 2ND FLOOR

FLAT 12, FLAT 13 @ 3RD-17TH TYP. FLOORS

FLAT 11, FLAT 12 @ 18TH-24TH TYP. FLOORS

FLAT 9, FLAT 10 @ 5TH- 31ST TYP FLOORS

FLAT 6, FLAT 7 @ 32ND-33RD FLOOR

AREA

INTERNAL AREA: 679 ft<sup>2</sup>