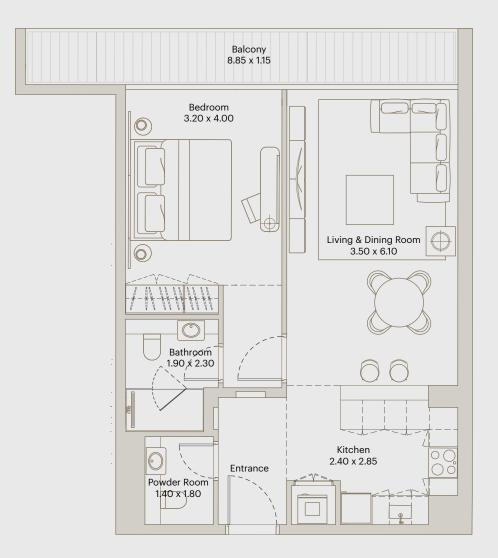

- One Bedroom -

BY DEYAAR

AREA

INTERNAL AREA: 679 ft<sup>2</sup>

BALCONY AREA: 145 ft<sup>2</sup>

TOTAL AREA: 824 ft<sup>2</sup>

FLAT 3 @ 1ST FLOOR

FLAT 3 @ 2ND FLOOR

FLAT 3 @ RD-17TH TYP FLOORS

FLAT 2 @ 18TH-24TH TYP. FLOORS

FLAT 2 @ 25TH - 31ST TYP. FLOORS

AREA

INTERNAL AREA: 679 ft<sup>2</sup>

BALCONY AREA: 84 ft<sup>2</sup>

TOTAL AREA: 763 ft<sup>2</sup>

FLAT 5, Flat 24 @ 3RD, 5TH, 7TH, 9TH, 11TH, 13TH,15TH & 17TH FLOOR