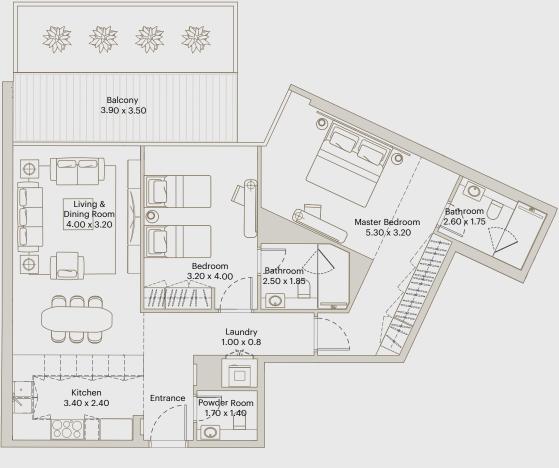

- One Bedroom -

BY DEYAAR

AREA

INTERNAL AREA: 679 ft<sup>2</sup>

BALCONY AREA: 145 ft<sup>2</sup>

TOTAL AREA: 824 ft<sup>2</sup>

FLAT 3 @ 1ST FLOOR

FLAT 3 @ 2ND FLOOR

FLAT 3 @ RD-17TH TYP FLOORS

FLAT 2 @ 18TH-24TH TYP. FLOORS

FLAT 2 @ 25TH - 31ST TYP. FLOORS

AREA

INTERNAL AREA: 679 ft<sup>2</sup>

BALCONY AREA: 84 ft<sup>2</sup>

TOTAL AREA: 763 ft<sup>2</sup>

FLAT 5, Flat 24 @ 3RD, 5TH, 7TH, 9TH, 11TH, 13TH,15TH & 17TH FLOOR