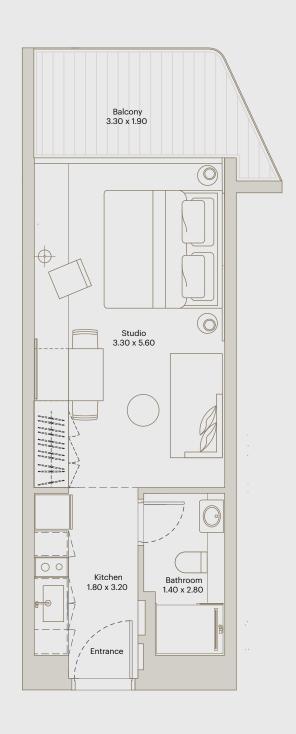

#### STUDIO APARTMENT

AREA

INTERNAL AREA: 341 ft<sup>2</sup>

BALCONY AREA: 83 ft<sup>2</sup>

TOTAL AREA: 424 ft<sup>2</sup>

FLAT 1 @ 1ST FLOOR

FLAT 1 @ 2ND FLOOR

FLAT 1,FLAT 28 @ 3RD-17TH TYP. FLOORS