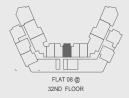

FLAT 11 @ 26TH, 28TH, 30TH FLOOR

AREA

INTERNAL AREA: 682 ft²

BALCONY AREA: 156 ft<sup>2</sup>

TOTAL AREA: 837 ft<sup>2</sup>

FLAT 1, FLAT 26 @ 18TH-24TH TYP. FLOORS

FLAT 1 @ 25TH - 31ST TYP. FLOORS

INTERNAL AREA: 678 ft<sup>2</sup>