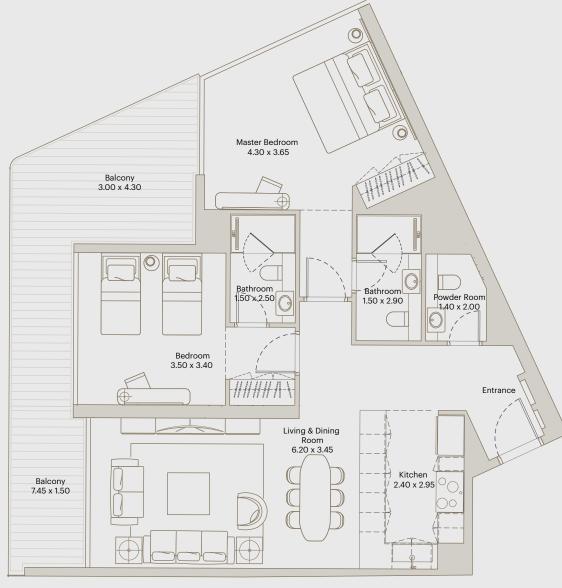

AREA

INTERNAL AREA: 678 ft<sup>2</sup>

BALCONY AREA: 87 ft<sup>2</sup>

TOTAL AREA: 766 ft<sup>2</sup>

AREA

INTERNAL AREA: 679 ft<sup>2</sup>

BALCONY AREA: 119 ft<sup>2</sup>

TOTAL AREA: 798 ft<sup>2</sup>

FLAT 12, FLAT 13 @ 2ND FLOOR

FLAT 12, FLAT 13 @ 3RD-17TH TYP. FLOORS

FLAT 11, FLAT 12 @ 18TH-24TH TYP. FLOORS

FLAT 9, FLAT 10 @ 5TH- 31ST TYP FLOORS

FLAT 6, FLAT 7 @ 32ND-33RD FLOOR

AREA

INTERNAL AREA: 679 ft<sup>2</sup>