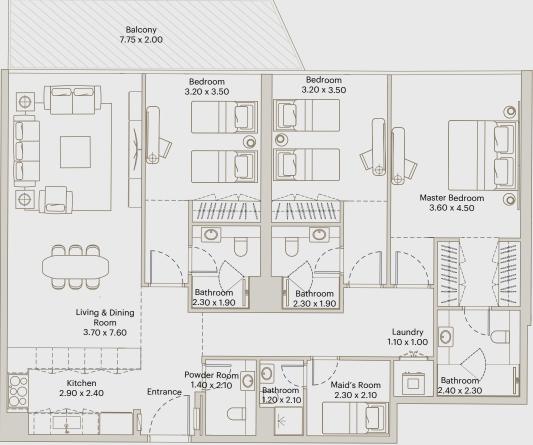

FLAT 04 @ 25TH, 27TH, 29TH & 31ST FLOOR

INTERNAL AREA: 1029 ft<sup>2</sup>

BALCONY AREA: 190 ft<sup>2</sup>

TOTAL AREA: 1219 ft<sup>2</sup>

FLAT 20 @ 25TH, 27TH, 29TH & 31ST FLOOR

All materials dimensions, and drawings are approximate only. Information is subject to change without notice at developer's absolute discretion. Actual area may vary from the stated area. Drawings not to scale. All images used are for illustrative purposes only and do not represent the actual size, features, specifications, fittings and furnishings. The developer reserves the right to make revisions or alterations, at its absolute discretion, without any liability whatsoever. Key Plans are approximate and symbolic.

INTERNAL AREA: 1029 ft<sup>2</sup>

BALCONY AREA: 289 ft<sup>2</sup>

TOTAL AREA: 1318 ft<sup>2</sup>

FLAT 20 @ 26TH, 28TH, 30TH FLOOR