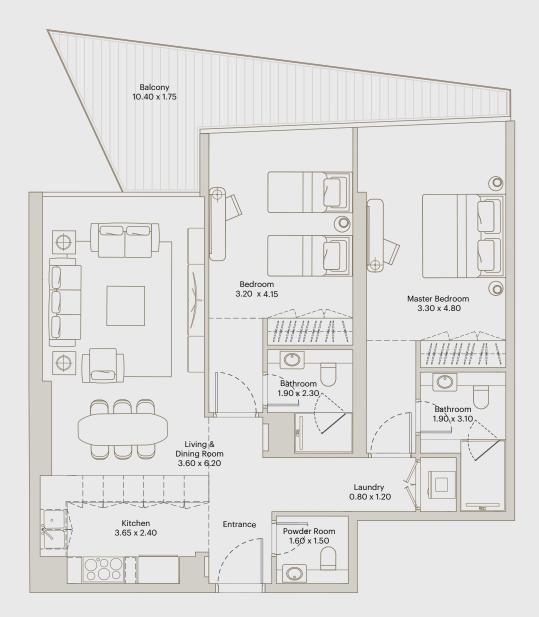

## **FLOORPLANS**

- Three Bedroom -

ÉLEVÉ

BY DEYAAR

INTERNAL AREA: 1536 ft<sup>2</sup>

BALCONY AREA: 152 ft<sup>2</sup>

TOTAL AREA: 1688 ft<sup>2</sup>

FLAT 6,16 @ 25TH, 27TH, 29TH & 31ST FLOOR

FLAT 3, 13 @ 33RD FLOOR

INTERNAL AREA: 1535 ft<sup>2</sup>

BALCONY AREA: 873 ft<sup>2</sup>

TOTAL AREA: 2408 ft<sup>2</sup>