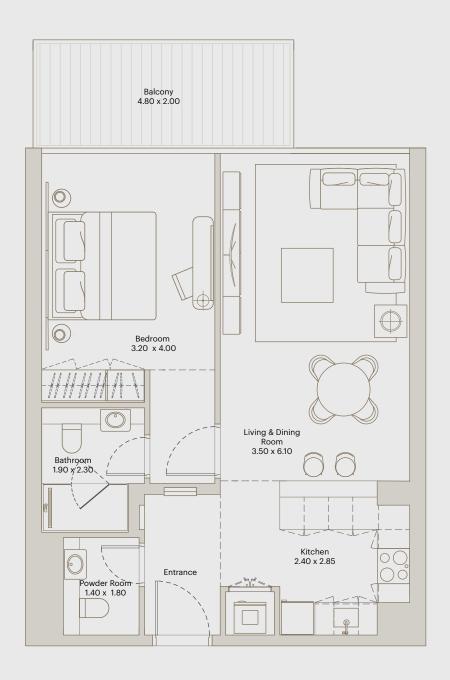

- One Bedroom -

BY DEYAAR

AREA

INTERNAL AREA: 679 ft<sup>2</sup>

BALCONY AREA: 145 ft<sup>2</sup>

TOTAL AREA: 824 ft<sup>2</sup>

FLAT 3 @ 1ST FLOOR

FLAT 3 @ 2ND FLOOR

FLAT 3 @ RD-17TH TYP FLOORS

FLAT 2 @ 18TH-24TH TYP. FLOORS

FLAT 2 @ 25TH - 31ST TYP. FLOORS

AREA

INTERNAL AREA: 679 ft<sup>2</sup>

BALCONY AREA: 84 ft<sup>2</sup>

TOTAL AREA: 763 ft<sup>2</sup>

FLAT 5, Flat 24 @ 3RD, 5TH, 7TH, 9TH, 11TH, 13TH,15TH & 17TH FLOOR