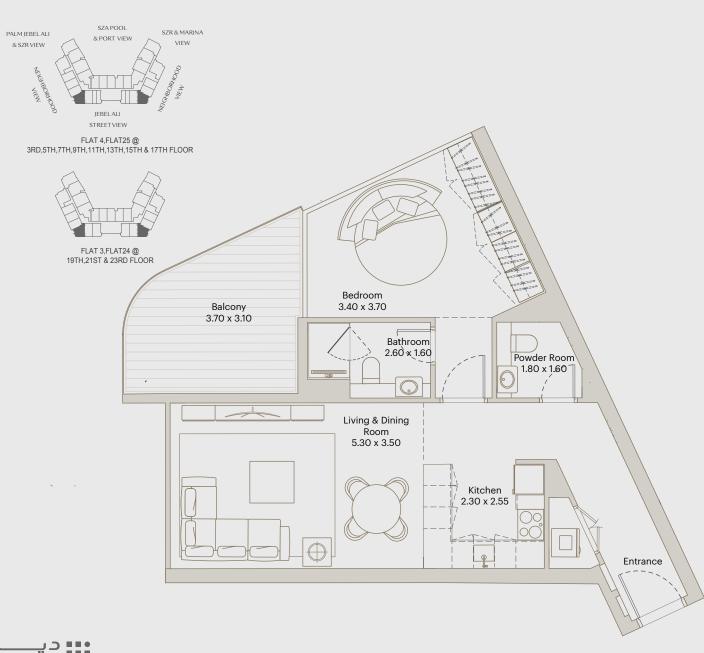

- One Bedroom -

BY DEYAAR

AREA

INTERNAL AREA: 679 ft<sup>2</sup>

BALCONY AREA: 145 ft<sup>2</sup>

TOTAL AREA: 824 ft<sup>2</sup>

FLAT 3 @ 1ST FLOOR

FLAT 3 @ 2ND FLOOR

FLAT 3 @ RD-17TH TYP FLOORS

FLAT 2 @ 18TH-24TH TYP. FLOORS

FLAT 2 @ 25TH - 31ST TYP. FLOORS

AREA

INTERNAL AREA: 679 ft<sup>2</sup>

BALCONY AREA: 84 ft<sup>2</sup>

TOTAL AREA: 763 ft<sup>2</sup>

FLAT 5, Flat 24 @ 3RD, 5TH, 7TH, 9TH, 11TH, 13TH,15TH & 17TH FLOOR

FLAT 4, Flat 23 @ 19TH, 21ST & 23RD FLOOR

INTERNAL AREA: 676 ft<sup>2</sup>

BALCONY AREA: 114 ft<sup>2</sup>

TOTAL AREA: 791 ft<sup>2</sup>

FLAT 6 @ 3RD,5TH,7TH,9TH,11TH,13TH,15TH & 17TH FLOOR

FLAT 5 @ 19TH,21ST & 23RD FLOOR