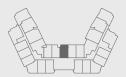

FLAT 7, FLAT 15 @ 26TH, 28TH, 30TH FLOOR

FLAT 4, 12 @ 32ND FLOOR

INTERNAL AREA: 1481 ft<sup>2</sup>

BALCONY AREA: 185 ft<sup>2</sup>

TOTAL AREA: 1666 ft<sup>2</sup>

INTERNAL AREA: 1481 ft<sup>2</sup>

BALCONY AREA: 152 ft<sup>2</sup>