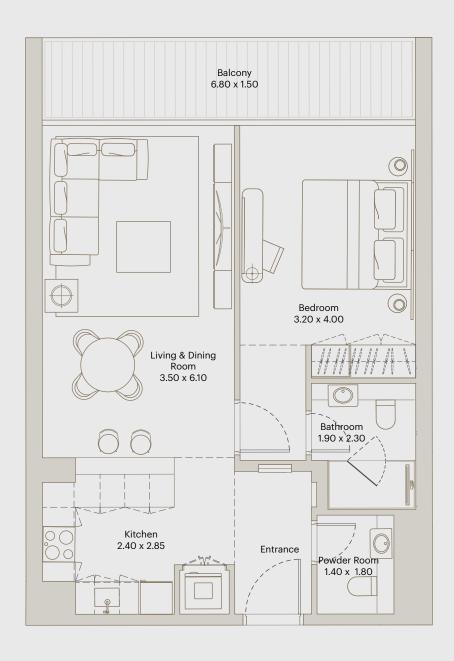

- One Bedroom -

BY DEYAAR

AREA

INTERNAL AREA: 679 ft<sup>2</sup>

BALCONY AREA: 145 ft<sup>2</sup>

TOTAL AREA: 824 ft<sup>2</sup>

FLAT 3 @ 1ST FLOOR

FLAT 3 @ 2ND FLOOR

FLAT 3 @ RD-17TH TYP FLOORS

FLAT 2 @ 18TH-24TH TYP. FLOORS

FLAT 2 @ 25TH - 31ST TYP. FLOORS

AREA

INTERNAL AREA: 679 ft<sup>2</sup>

BALCONY AREA: 84 ft<sup>2</sup>

TOTAL AREA: 763 ft<sup>2</sup>

FLAT 5, Flat 24 @ 3RD, 5TH, 7TH, 9TH, 11TH, 13TH,15TH & 17TH FLOOR