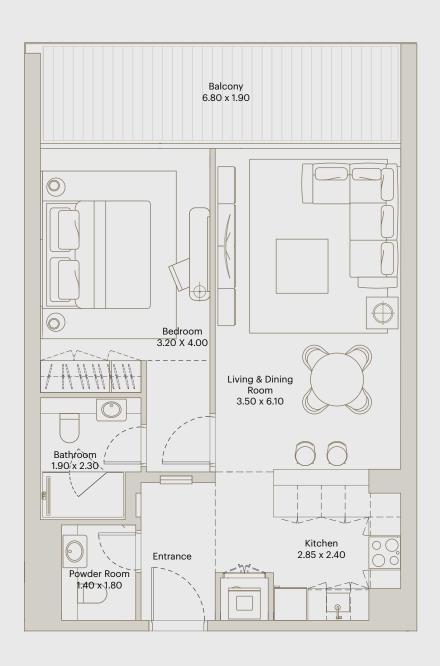

- One Bedroom -

BY DEYAAR

AREA

INTERNAL AREA: 679 ft<sup>2</sup>

BALCONY AREA: 145 ft<sup>2</sup>

TOTAL AREA: 824 ft<sup>2</sup>

FLAT 3 @ 1ST FLOOR

FLAT 3 @ 2ND FLOOR

FLAT 3 @ RD-17TH TYP FLOORS

FLAT 2 @ 18TH-24TH TYP. FLOORS

FLAT 2 @ 25TH - 31ST TYP. FLOORS

AREA

INTERNAL AREA: 679 ft<sup>2</sup>

BALCONY AREA: 84 ft<sup>2</sup>

TOTAL AREA: 763 ft<sup>2</sup>

FLAT 5, Flat 24 @ 3RD, 5TH, 7TH, 9TH, 11TH, 13TH,15TH & 17TH FLOOR