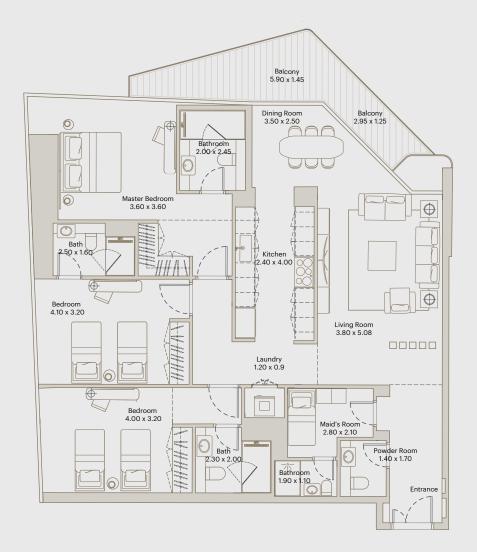

# FLOORPLANS

– Two Bedroom –

BY DEYAAR

INTERNAL AREA: 1019 ft<sup>2</sup>

BALCONY AREA: 142 ft<sup>2</sup>

TOTAL AREA: 1162 ft<sup>2</sup>

## 2 BR APARTMENT

AREA

INTERNAL AREA: 1023 ft<sup>2</sup>

BALCONY AREA: 101 ft<sup>2</sup>

TOTAL AREA: 1124 ft<sup>2</sup>

INTERNAL AREA: 1010 ft<sup>2</sup>

BALCONY AREA: 159 ft<sup>2</sup>

TOTAL AREA: 1169 ft<sup>2</sup>