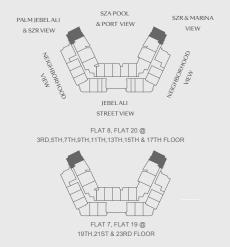

#### PROJECT KEYPLANS

1ST FLOOR

2ND FLOOR

3RD-17TH TYP. FLOORS

18TH-24TH TYP. FLOORS

25TH-31ST TYP. FLOORS

32ND FLOOR

33RD FLOOR

INTERNAL AREA: 1019 ft<sup>2</sup>

BALCONY AREA: 105 ft<sup>2</sup>

TOTAL AREA: 1124 ft<sup>2</sup>

FLAT 8, FLAT 20 @ 3RD,5TH,7TH,9TH,11TH,13TH,15TH & 17TH FLOOR

FLAT 7, FLAT 19 @ 19TH,21ST & 23RD FLOOR

INTERNAL AREA: 1035 ft<sup>2</sup>