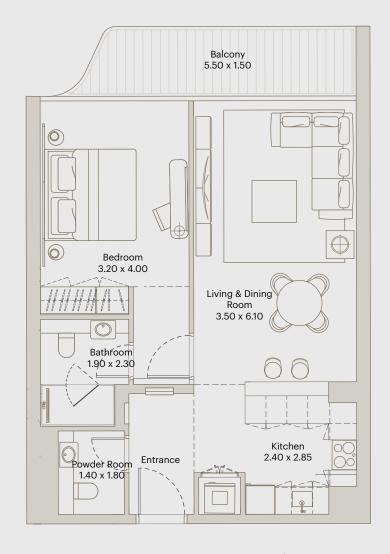

#### STUDIO APARTMENT

AREA

INTERNAL AREA: 341 ft<sup>2</sup>

BALCONY AREA: 83 ft<sup>2</sup>

TOTAL AREA: 424 ft<sup>2</sup>

FLAT 1 @ 1ST FLOOR

FLAT 1 @ 2ND FLOOR

FLAT 1,FLAT 28 @ 3RD-17TH TYP. FLOORS

#### STUDIO APARTMENT

AREA

INTERNAL AREA: 337 ft<sup>2</sup>

BALCONY AREA: 72 ft<sup>2</sup>

TOTAL AREA: 409 ft<sup>2</sup>

FLAT 2 @ 1ST FLOOR

FLAT 2 @ 2ND FLOOR

FLAT 2,FLAT 27 @ 3RD-17TH TYP. FLOORS