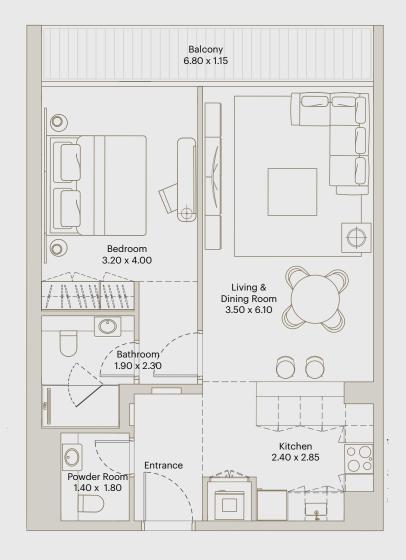

- One Bedroom -

BY DEYAAR

AREA

INTERNAL AREA: 679 ft<sup>2</sup>

BALCONY AREA: 145 ft<sup>2</sup>

TOTAL AREA: 824 ft<sup>2</sup>

FLAT 3 @ 1ST FLOOR

FLAT 3 @ 2ND FLOOR

FLAT 3 @ RD-17TH TYP FLOORS

FLAT 2 @ 18TH-24TH TYP. FLOORS

FLAT 2 @ 25TH - 31ST TYP. FLOORS

AREA

INTERNAL AREA: 679 ft<sup>2</sup>

BALCONY AREA: 84 ft<sup>2</sup>

TOTAL AREA: 763 ft<sup>2</sup>

FLAT 5, Flat 24 @ 3RD, 5TH, 7TH, 9TH, 11TH, 13TH,15TH & 17TH FLOOR