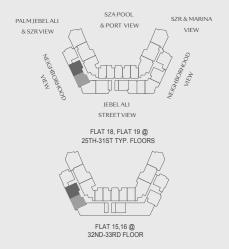

BALCONY AREA: 119 ft<sup>2</sup>

TOTAL AREA: 798 ft<sup>2</sup>

FLAT 15, FLAT 16 @ 2ND FLOOR

FLAT 15, FLAT 16 @ 3RD-17TH TYP. FLOORS

FLAT 14, FLAT 15 @ 18TH-24TH TYP. FLOORS

FLAT 12, FLAT 13 @ 25TH- 31ST TYP. FLOORS

FLAT 9, FLAT 10 @ 32ND-33RD FLOOR

AREA

INTERNAL AREA: 679 ft<sup>2</sup>

BALCONY AREA: 117 ft<sup>2</sup>

TOTAL AREA: 796 ft<sup>2</sup>

FLAT 5,FLAT 22,FLAT23, FLAT24 @ 4TH,6TH,8TH,10TH,12TH,14TH & 16TH FLOOR