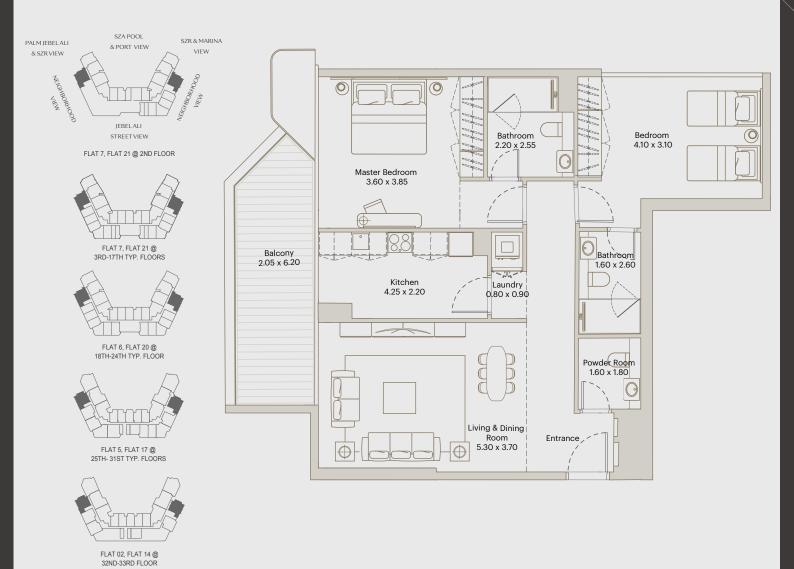

FLAT 12, FLAT 13 @ 2ND FLOOR

FLAT 12, FLAT 13 @ 3RD-17TH TYP. FLOORS

FLAT 11, FLAT 12 @ 18TH-24TH TYP. FLOORS

FLAT 9, FLAT 10 @ 5TH- 31ST TYP FLOORS

FLAT 6, FLAT 7 @ 32ND-33RD FLOOR

AREA

INTERNAL AREA: 679 ft<sup>2</sup>

BALCONY AREA: 121 ft<sup>2</sup>

TOTAL AREA: 800 ft<sup>2</sup>

FLAT 14 @ 3RD,5TH,7TH,9TH,11TH,13TH,15TH & 17TH FLOOR

FLAT 13 @ 19TH,21ST & 23RD FLOOR

FLAT 11 @ 25TH, 27TH, 29TH & 31ST FLOOR

AREA

INTERNAL AREA: 679 ft<sup>2</sup>