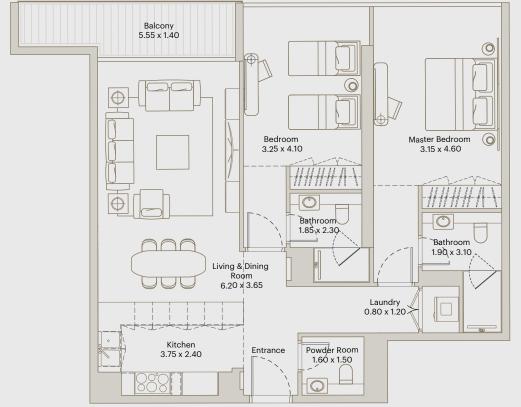

- One Bedroom -

BY DEYAAR

AREA

INTERNAL AREA: 679 ft<sup>2</sup>

BALCONY AREA: 145 ft<sup>2</sup>

TOTAL AREA: 824 ft<sup>2</sup>

FLAT 3 @ 1ST FLOOR

FLAT 3 @ 2ND FLOOR

FLAT 3 @ RD-17TH TYP FLOORS

FLAT 2 @ 18TH-24TH TYP. FLOORS

FLAT 2 @ 25TH - 31ST TYP. FLOORS

AREA

INTERNAL AREA: 679 ft<sup>2</sup>

BALCONY AREA: 84 ft<sup>2</sup>

TOTAL AREA: 763 ft<sup>2</sup>

FLAT 5, Flat 24 @ 3RD, 5TH, 7TH, 9TH, 11TH, 13TH,15TH & 17TH FLOOR