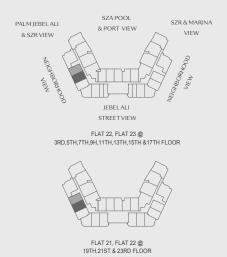

FLAT 3 @ RD-17TH TYP FLOORS

FLAT 2 @ 18TH-24TH TYP. FLOORS

FLAT 2 @ 25TH - 31ST TYP. FLOORS

AREA

INTERNAL AREA: 679 ft<sup>2</sup>

BALCONY AREA: 84 ft<sup>2</sup>

TOTAL AREA: 763 ft<sup>2</sup>

FLAT 5, Flat 24 @ 3RD, 5TH, 7TH, 9TH, 11TH, 13TH,15TH & 17TH FLOOR

FLAT 4, Flat 23 @ 19TH, 21ST & 23RD FLOOR

INTERNAL AREA: 676 ft<sup>2</sup>

BALCONY AREA: 114 ft<sup>2</sup>

TOTAL AREA: 791 ft<sup>2</sup>

FLAT 6 @ 3RD,5TH,7TH,9TH,11TH,13TH,15TH & 17TH FLOOR

FLAT 5 @ 19TH,21ST & 23RD FLOOR