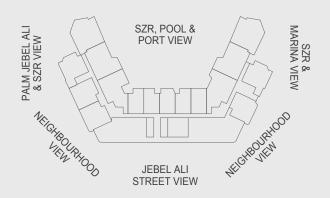

#### PROJECT KEYPLANS

1ST FLOOR

2ND FLOOR

3RD-17TH TYP. FLOORS

18TH-24TH TYP. FLOORS

25TH-31ST TYP. FLOORS

32ND FLOOR

33RD FLOOR