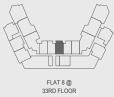

## **FLOORPLANS**

- Three Bedroom -

ÉLEVÉ

BY DEYAAR

INTERNAL AREA: 1536 ft<sup>2</sup>

BALCONY AREA: 152 ft<sup>2</sup>

TOTAL AREA: 1688 ft<sup>2</sup>

FLAT 6,16 @ 25TH, 27TH, 29TH & 31ST FLOOR

FLAT 3, 13 @ 33RD FLOOR

INTERNAL AREA: 1535 ft<sup>2</sup>

BALCONY AREA: 873 ft<sup>2</sup>

TOTAL AREA: 2408 ft<sup>2</sup>