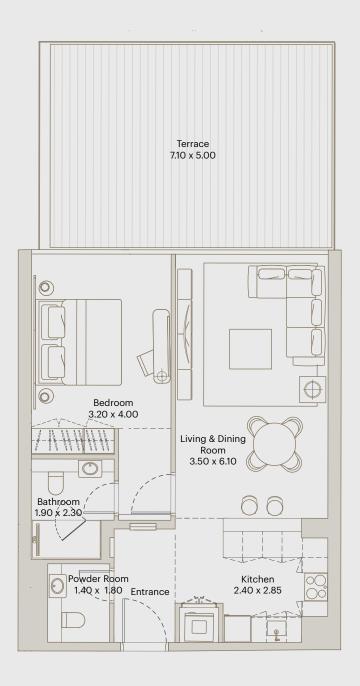

- One Bedroom -

BY DEYAAR

AREA

INTERNAL AREA: 679 ft<sup>2</sup>

BALCONY AREA: 145 ft<sup>2</sup>

TOTAL AREA: 824 ft<sup>2</sup>

FLAT 3 @ 1ST FLOOR

FLAT 3 @ 2ND FLOOR

FLAT 3 @ RD-17TH TYP FLOORS

FLAT 2 @ 18TH-24TH TYP. FLOORS

FLAT 2 @ 25TH - 31ST TYP. FLOORS

AREA

INTERNAL AREA: 679 ft<sup>2</sup>

BALCONY AREA: 84 ft<sup>2</sup>

TOTAL AREA: 763 ft<sup>2</sup>

FLAT 5, Flat 24 @ 3RD, 5TH, 7TH, 9TH, 11TH, 13TH,15TH & 17TH FLOOR