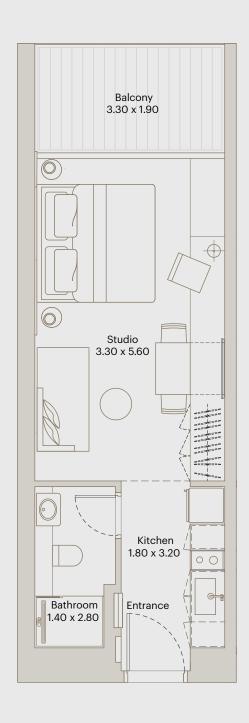

#### STUDIO APARTMENT

AREA

INTERNAL AREA: 341 ft<sup>2</sup>

BALCONY AREA: 83 ft<sup>2</sup>

TOTAL AREA: 424 ft<sup>2</sup>

FLAT 1 @ 1ST FLOOR

FLAT 1 @ 2ND FLOOR

FLAT 1,FLAT 28 @ 3RD-17TH TYP. FLOORS