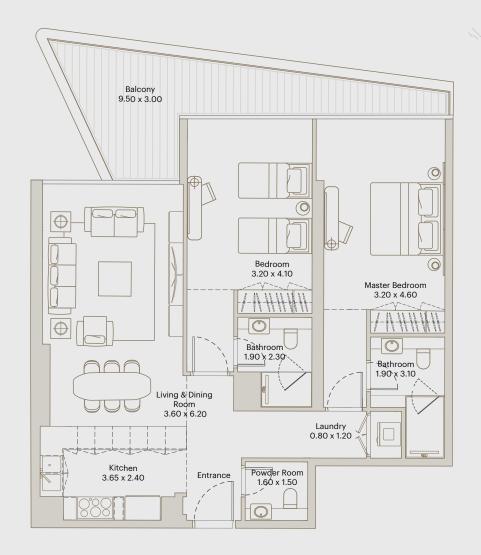

- One Bedroom -

BY DEYAAR

AREA

INTERNAL AREA: 679 ft<sup>2</sup>

BALCONY AREA: 145 ft<sup>2</sup>

TOTAL AREA: 824 ft<sup>2</sup>

FLAT 3 @ 1ST FLOOR

FLAT 3 @ 2ND FLOOR

FLAT 3 @ RD-17TH TYP FLOORS

FLAT 2 @ 18TH-24TH TYP. FLOORS

FLAT 2 @ 25TH - 31ST TYP. FLOORS

AREA

INTERNAL AREA: 679 ft<sup>2</sup>

BALCONY AREA: 84 ft<sup>2</sup>

TOTAL AREA: 763 ft<sup>2</sup>

FLAT 5, Flat 24 @ 3RD, 5TH, 7TH, 9TH, 11TH, 13TH,15TH & 17TH FLOOR