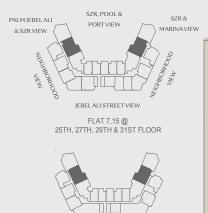

## **FLOORPLANS**

- Three Bedroom -

ÉLEVÉ

BY DEYAAR

INTERNAL AREA: 1536 ft<sup>2</sup>

BALCONY AREA: 152 ft<sup>2</sup>

TOTAL AREA: 1688 ft<sup>2</sup>

FLAT 6,16 @ 25TH, 27TH, 29TH & 31ST FLOOR