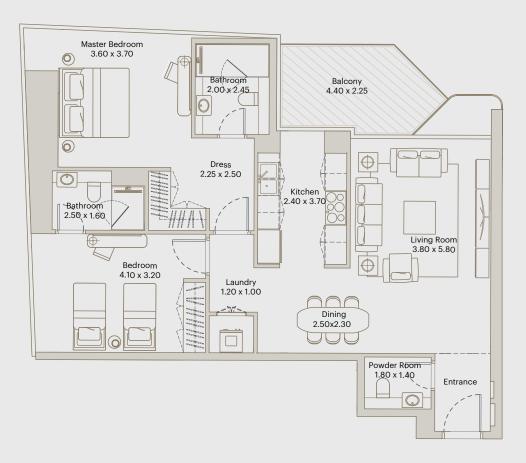

- One Bedroom -

BY DEYAAR

AREA

INTERNAL AREA: 679 ft<sup>2</sup>

BALCONY AREA: 145 ft<sup>2</sup>

TOTAL AREA: 824 ft<sup>2</sup>

FLAT 3 @ 1ST FLOOR

FLAT 3 @ 2ND FLOOR

FLAT 3 @ RD-17TH TYP FLOORS

FLAT 2 @ 18TH-24TH TYP. FLOORS

FLAT 2 @ 25TH - 31ST TYP. FLOORS

AREA

INTERNAL AREA: 679 ft<sup>2</sup>

BALCONY AREA: 84 ft<sup>2</sup>

TOTAL AREA: 763 ft<sup>2</sup>

FLAT 5, Flat 24 @ 3RD, 5TH, 7TH, 9TH, 11TH, 13TH,15TH & 17TH FLOOR

FLAT 4, Flat 23 @ 19TH, 21ST & 23RD FLOOR

INTERNAL AREA: 676 ft<sup>2</sup>

BALCONY AREA: 114 ft<sup>2</sup>

TOTAL AREA: 791 ft<sup>2</sup>

FLAT 6 @ 3RD,5TH,7TH,9TH,11TH,13TH,15TH & 17TH FLOOR

FLAT 5 @ 19TH,21ST & 23RD FLOOR

AREA

INTERNAL AREA: 678 ft<sup>2</sup>

BALCONY AREA: 87 ft<sup>2</sup>

TOTAL AREA: 766 ft<sup>2</sup>

AREA

INTERNAL AREA: 679 ft<sup>2</sup>

BALCONY AREA: 119 ft<sup>2</sup>

TOTAL AREA: 798 ft<sup>2</sup>

FLAT 12, FLAT 13 @ 2ND FLOOR

FLAT 12, FLAT 13 @ 3RD-17TH TYP. FLOORS

FLAT 11, FLAT 12 @ 18TH-24TH TYP. FLOORS

FLAT 9, FLAT 10 @ 5TH- 31ST TYP FLOORS

FLAT 6, FLAT 7 @ 32ND-33RD FLOOR

AREA

INTERNAL AREA: 679 ft<sup>2</sup>

BALCONY AREA: 121 ft<sup>2</sup>

TOTAL AREA: 800 ft<sup>2</sup>

FLAT 14 @ 3RD,5TH,7TH,9TH,11TH,13TH,15TH & 17TH FLOOR

FLAT 13 @ 19TH,21ST & 23RD FLOOR

FLAT 11 @ 25TH, 27TH, 29TH & 31ST FLOOR

AREA

INTERNAL AREA: 679 ft<sup>2</sup>

BALCONY AREA: 119 ft<sup>2</sup>

TOTAL AREA: 798 ft<sup>2</sup>

FLAT 15, FLAT 16 @ 2ND FLOOR

FLAT 15, FLAT 16 @ 3RD-17TH TYP. FLOORS

FLAT 14, FLAT 15 @ 18TH-24TH TYP. FLOORS

FLAT 12, FLAT 13 @ 25TH- 31ST TYP. FLOORS

FLAT 9, FLAT 10 @ 32ND-33RD FLOOR

AREA

INTERNAL AREA: 679 ft<sup>2</sup>

BALCONY AREA: 117 ft<sup>2</sup>

TOTAL AREA: 796 ft<sup>2</sup>

FLAT 5,FLAT 22,FLAT23, FLAT24 @ 4TH,6TH,8TH,10TH,12TH,14TH & 16TH FLOOR

FLAT 4, FLAT 21, FLAT 22, FLAT 23 @ 18TH,20TH,22ND & 24TH FLOOR

INTERNAL AREA: 676 ft<sup>2</sup>

BALCONY AREA: 95 ft<sup>2</sup>

TOTAL AREA: 771 ft<sup>2</sup>

FLAT 6 @ 2ND FLOOR

FLAT 6 @ 4TH,6TH,8TH,10TH,12TH,14TH & 16TH FLOOR

FLAT 5 @ 18TH,20TH,22ND & 24TH FLOOR

INTERNAL AREA: 679 ft<sup>2</sup>

BALCONY AREA: 121 ft<sup>2</sup>

TOTAL AREA: 800 ft<sup>2</sup>

FLAT 14 @ 2ND FLOOR

FLAT 14 @ 4TH,6TH,8TH,10TH,12TH,14TH &16TH FLOOR

FLAT 13 @ 18TH,20TH,22ND & 24TH FLOOR

FLAT 11 @ 26TH, 28TH, 30TH FLOOR

AREA

INTERNAL AREA: 682 ft²

BALCONY AREA: 156 ft<sup>2</sup>

TOTAL AREA: 837 ft<sup>2</sup>

FLAT 1, FLAT 26 @ 18TH-24TH TYP. FLOORS

FLAT 1 @ 25TH - 31ST TYP. FLOORS

INTERNAL AREA: 678 ft<sup>2</sup>

BALCONY AREA: 381 ft<sup>2</sup>

TOTAL AREA: 1059 ft<sup>2</sup>

AREA

INTERNAL AREA: 677 ft<sup>2</sup>

BALCONY AREA: 73 ft<sup>2</sup>

TOTAL AREA: 750 ft<sup>2</sup>

FLAT 26 @ 3RD-17TH TYP. FLOORS

INTERNAL AREA: 681 ft<sup>2</sup>

BALCONY AREA: 128 ft<sup>2</sup>

TOTAL AREA: 809 ft<sup>2</sup>

AREA

 $INTERNAL\,AREA:681\,ft^2$ 

BALCONY AREA: 204 ft<sup>2</sup>

TOTAL AREA: 885 ft<sup>2</sup>

AREA

 $INTERNAL\,AREA:681\,ft^2$ 

BALCONY AREA: 366 ft<sup>2</sup>

TOTAL AREA: 1047 ft<sup>2</sup>