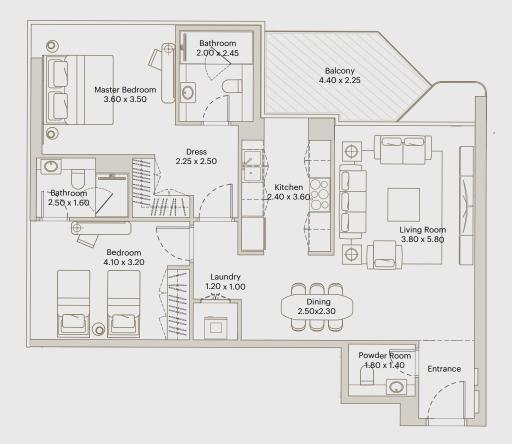

FLAT 12, FLAT 13 @ 2ND FLOOR

FLAT 12, FLAT 13 @ 3RD-17TH TYP. FLOORS

FLAT 11, FLAT 12 @ 18TH-24TH TYP. FLOORS

FLAT 9, FLAT 10 @ 5TH- 31ST TYP FLOORS

FLAT 6, FLAT 7 @ 32ND-33RD FLOOR

AREA

INTERNAL AREA: 679 ft<sup>2</sup>

BALCONY AREA: 121 ft<sup>2</sup>

TOTAL AREA: 800 ft<sup>2</sup>

FLAT 14 @ 3RD,5TH,7TH,9TH,11TH,13TH,15TH & 17TH FLOOR

FLAT 13 @ 19TH,21ST & 23RD FLOOR

FLAT 11 @ 25TH, 27TH, 29TH & 31ST FLOOR

AREA

INTERNAL AREA: 679 ft<sup>2</sup>

BALCONY AREA: 119 ft<sup>2</sup>

TOTAL AREA: 798 ft<sup>2</sup>

FLAT 15, FLAT 16 @ 2ND FLOOR

FLAT 15, FLAT 16 @ 3RD-17TH TYP. FLOORS

FLAT 14, FLAT 15 @ 18TH-24TH TYP. FLOORS

FLAT 12, FLAT 13 @ 25TH- 31ST TYP. FLOORS