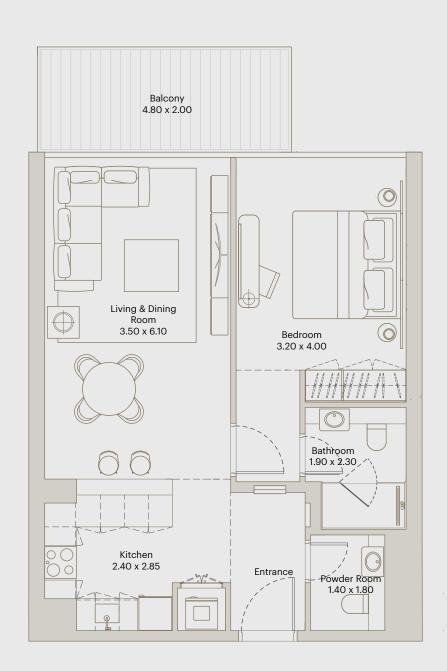

#### STUDIO APARTMENT

AREA

INTERNAL AREA: 341 ft<sup>2</sup>

BALCONY AREA: 83 ft<sup>2</sup>

TOTAL AREA: 424 ft<sup>2</sup>

FLAT 1 @ 1ST FLOOR

FLAT 1 @ 2ND FLOOR

FLAT 1,FLAT 28 @ 3RD-17TH TYP. FLOORS

#### STUDIO APARTMENT

AREA

INTERNAL AREA: 337 ft<sup>2</sup>

BALCONY AREA: 72 ft<sup>2</sup>

TOTAL AREA: 409 ft<sup>2</sup>

FLAT 2 @ 1ST FLOOR

FLAT 2 @ 2ND FLOOR

FLAT 2,FLAT 27 @ 3RD-17TH TYP. FLOORS

- One Bedroom -

BY DEYAAR

AREA

INTERNAL AREA: 679 ft<sup>2</sup>

BALCONY AREA: 145 ft<sup>2</sup>

TOTAL AREA: 824 ft<sup>2</sup>

FLAT 3 @ 1ST FLOOR

FLAT 3 @ 2ND FLOOR