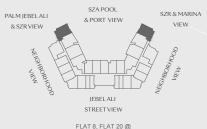

INTERNAL AREA: 1019 ft<sup>2</sup>

BALCONY AREA: 105 ft<sup>2</sup>

TOTAL AREA: 1124 ft<sup>2</sup>

FLAT 8, FLAT 20 @ 3RD,5TH,7TH,9TH,11TH,13TH,15TH & 17TH FLOOR

FLAT 7, FLAT 19 @ 19TH,21ST & 23RD FLOOR

INTERNAL AREA: 1035 ft<sup>2</sup>