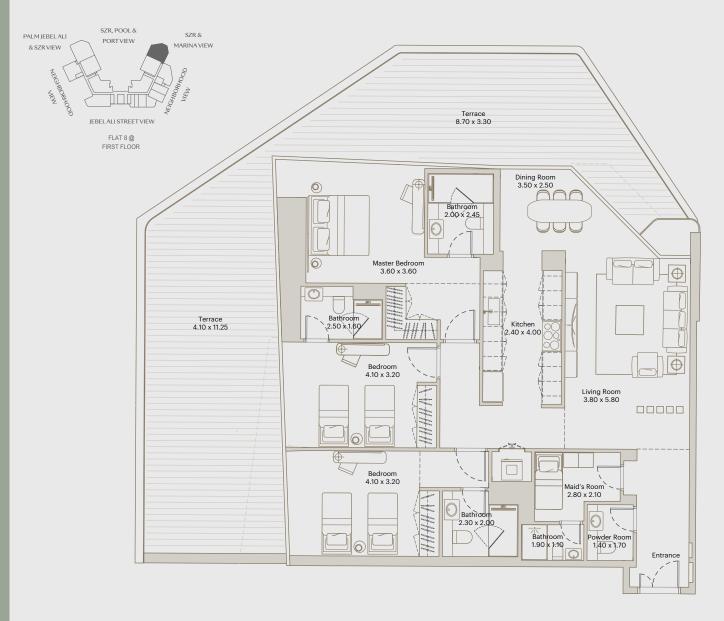

# FLOORPLANS

– Two Bedroom –

BY DEYAAR

INTERNAL AREA: 1019 ft<sup>2</sup>

BALCONY AREA: 142 ft<sup>2</sup>

TOTAL AREA: 1162 ft<sup>2</sup>

## 2 BR APARTMENT

AREA

INTERNAL AREA: 1023 ft<sup>2</sup>

BALCONY AREA: 101 ft<sup>2</sup>

TOTAL AREA: 1124 ft<sup>2</sup>

INTERNAL AREA: 1010 ft<sup>2</sup>

BALCONY AREA: 159 ft<sup>2</sup>

TOTAL AREA: 1169 ft<sup>2</sup>