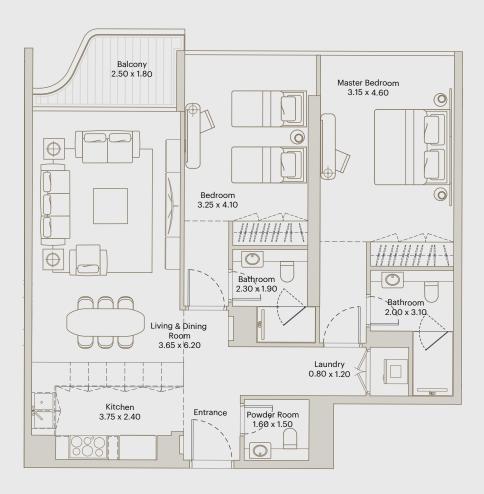

FLAT 04 @ 25TH, 27TH, 29TH & 31ST FLOOR

INTERNAL AREA: 1029 ft<sup>2</sup>

BALCONY AREA: 190 ft<sup>2</sup>

TOTAL AREA: 1219 ft<sup>2</sup>

FLAT 20 @ 25TH, 27TH, 29TH & 31ST FLOOR

All materials dimensions, and drawings are approximate only. Information is subject to change without notice at developer's absolute discretion. Actual area may vary from the stated area. Drawings not to scale. All images used are for illustrative purposes only and do not represent the actual size, features, specifications, fittings and furnishings. The developer reserves the right to make revisions or alterations, at its absolute discretion, without any liability whatsoever. Key Plans are approximate and symbolic.

INTERNAL AREA: 1029 ft<sup>2</sup>

BALCONY AREA: 289 ft<sup>2</sup>

TOTAL AREA: 1318 ft<sup>2</sup>

FLAT 20 @ 26TH, 28TH, 30TH FLOOR