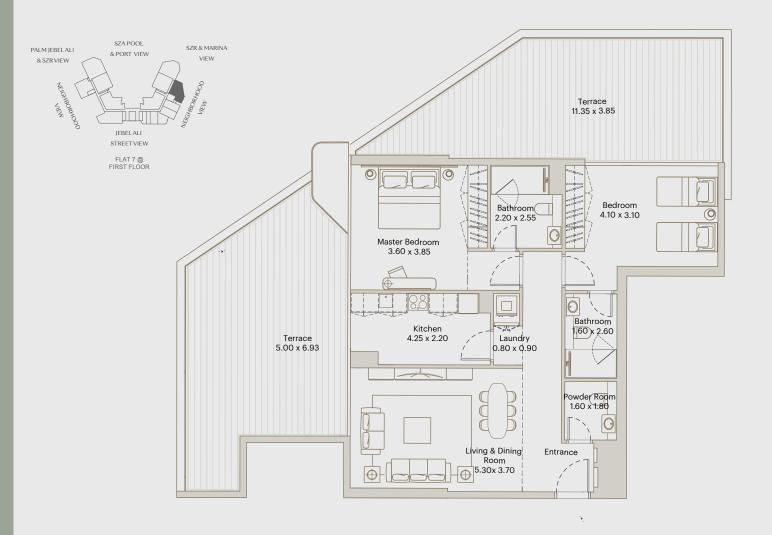

L AREA: 750 ft<sup>2</sup>



FLAT 26 @ 3RD-17TH TYP. FLOORS











INTERNAL AREA: 681 ft<sup>2</sup>

BALCONY AREA: 128 ft<sup>2</sup>

TOTAL AREA: 809 ft<sup>2</sup>







AREA

 $INTERNAL\,AREA:681\,ft^2$ 

BALCONY AREA: 204 ft<sup>2</sup>

TOTAL AREA: 885 ft<sup>2</sup>







AREA

 $INTERNAL\,AREA:681\,ft^2$ 

BALCONY AREA: 366 ft<sup>2</sup>

TOTAL AREA: 1047 ft<sup>2</sup>





# FLOORPLANS

– Two Bedroom –



BY DEYAAR

INTERNAL AREA: 1019 ft<sup>2</sup>

BALCONY AREA: 142 ft<sup>2</sup>

TOTAL AREA: 1162 ft<sup>2</sup>







#### 2 BR GARDEN APARTMENT

AREA

INTERNAL AREA: 1019 ft <sup>2</sup>

BALCONY AREA: 888 ft 2

TOTAL AREA: 1907 ft<sup>2</sup>









### 2 BR GARDEN APARTMENT

AREA

INTERNAL AREA: 1019 ft 2

BALCONY AREA: 763 ft 2

TOTAL AREA: 1782 ft <sup>2</sup>







INTERNAL AREA: 1048 ft<sup>2</sup>

BALCONY AREA: 105 ft<sup>2</sup>

TOTAL AREA: 1153 ft<sup>2</sup>







INTERNAL AREA: 1019 ft<sup>2</sup>

BALCONY AREA: 105 ft<sup>2</sup>

TOTAL AREA: 1124 ft<sup>2</sup>



FLAT 8, FLAT 20 @ 3RD,5TH,7TH,9TH,11TH,13TH,15TH & 17TH FLOOR



FLAT 7, FLAT 19 @ 19TH,21ST & 23RD FLOOR





INTERNAL AREA: 1035 ft<sup>2</sup>

BALCONY AREA: 181 ft<sup>2</sup>

TOTAL AREA: 1216 ft<sup>2</sup>



FLAT 9, FLAT 19 @ 3RD,5TH,7TH,9TH,11TH,13TH,15TH & 17TH FLOOR



FLAT 8, FLAT 18 @ 19TH,21ST & 23RD FLOOR





INTERNAL AREA: 1020 ft<sup>2</sup>

BALCONY AREA: 176 ft<sup>2</sup>

TOTAL AREA: 1196 ft<sup>2</sup>



FLAT 10, FLAT 18 @ 2ND FLOOR



FLAT 10, FLAT 18 @ 3RD-17TH TYP. FLOORS



FLAT 9, FLAT 17 @ 18TH-24TH TYP. FLOOR





INTERNAL AREA: 1025 ft<sup>2<