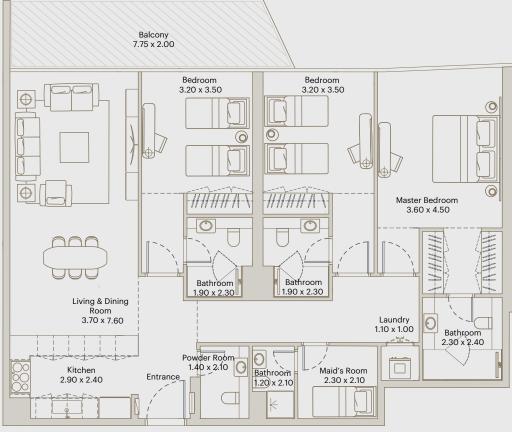

FLAT 12, FLAT 13 @ 2ND FLOOR

FLAT 12, FLAT 13 @ 3RD-17TH TYP. FLOORS

FLAT 11, FLAT 12 @ 18TH-24TH TYP. FLOORS

FLAT 9, FLAT 10 @ 5TH- 31ST TYP FLOORS

FLAT 6, FLAT 7 @ 32ND-33RD FLOOR

AREA

INTERNAL AREA: 679 ft<sup>2</sup>