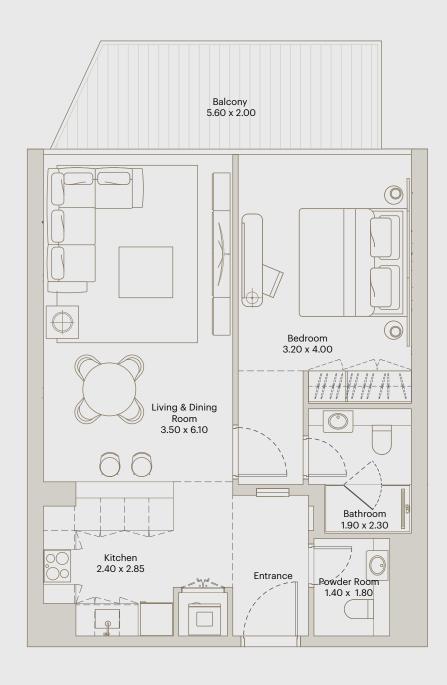

- One Bedroom -

BY DEYAAR

AREA

INTERNAL AREA: 679 ft<sup>2</sup>

BALCONY AREA: 145 ft<sup>2</sup>

TOTAL AREA: 824 ft<sup>2</sup>

FLAT 3 @ 1ST FLOOR

FLAT 3 @ 2ND FLOOR

FLAT 3 @ RD-17TH TYP FLOORS

FLAT 2 @ 18TH-24TH TYP. FLOORS

FLAT 2 @ 25TH - 31ST TYP. FLOORS

AREA

INTERNAL AREA: 679 ft<sup>2</sup>

BALCONY AREA: 84 ft<sup>2</sup>

TOTAL AREA: 763 ft<sup>2</sup>

FLAT 5, Flat 24 @ 3RD, 5TH, 7TH, 9TH, 11TH, 13TH,15TH & 17TH FLOOR