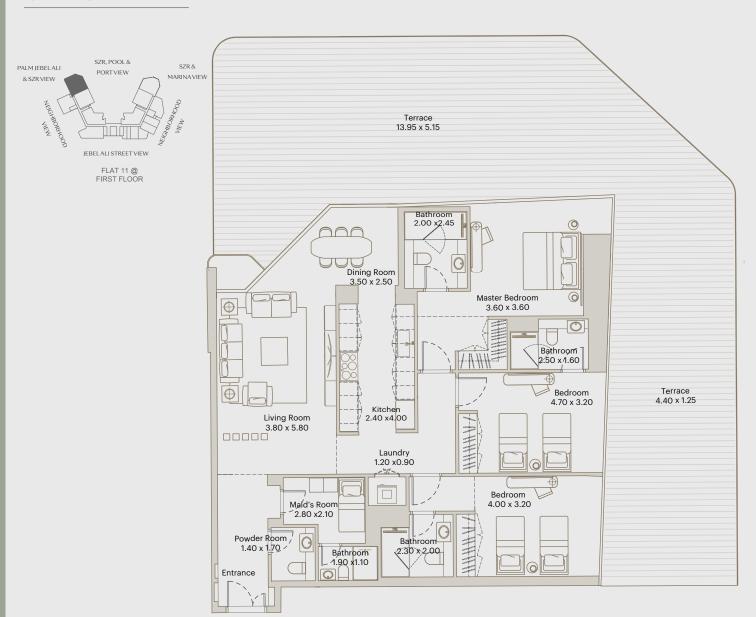

# FLOORPLANS

– Two Bedroom –

BY DEYAAR

INTERNAL AREA: 1019 ft<sup>2</sup>

BALCONY AREA: 142 ft<sup>2</sup>

TOTAL AREA: 1162 ft<sup>2</sup>

## 2 BR APARTMENT

AREA

INTERNAL AREA: 1023 ft<sup>2</sup>

BALCONY AREA: 101 ft<sup>2</sup>

TOTAL AREA: 1124 ft<sup>2</sup>

INTERNAL AREA: 1010 ft<sup>2</sup>

BALCONY AREA: 159 ft<sup>2</sup>

TOTAL AREA: 1169 ft<sup>2</sup>