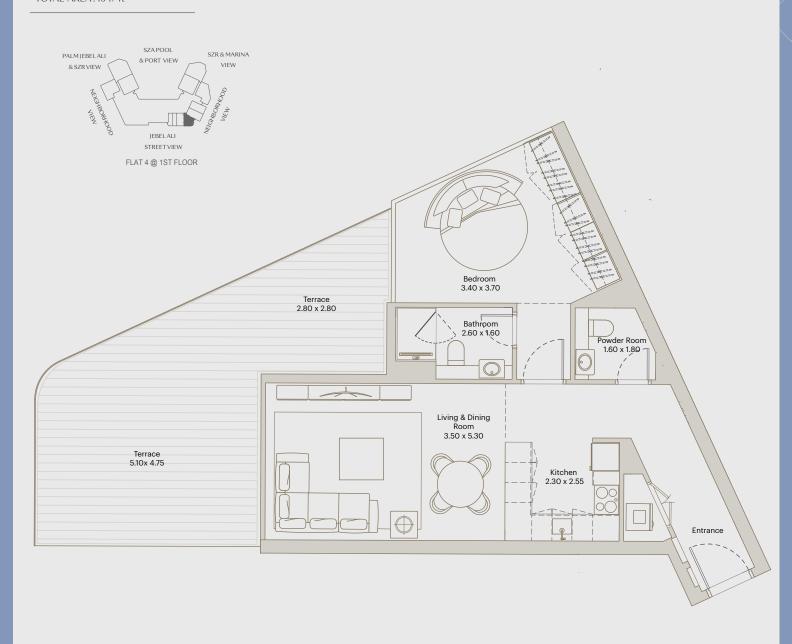

- One Bedroom -

BY DEYAAR

AREA

INTERNAL AREA: 679 ft<sup>2</sup>

BALCONY AREA: 145 ft<sup>2</sup>

TOTAL AREA: 824 ft<sup>2</sup>

FLAT 3 @ 1ST FLOOR

FLAT 3 @ 2ND FLOOR