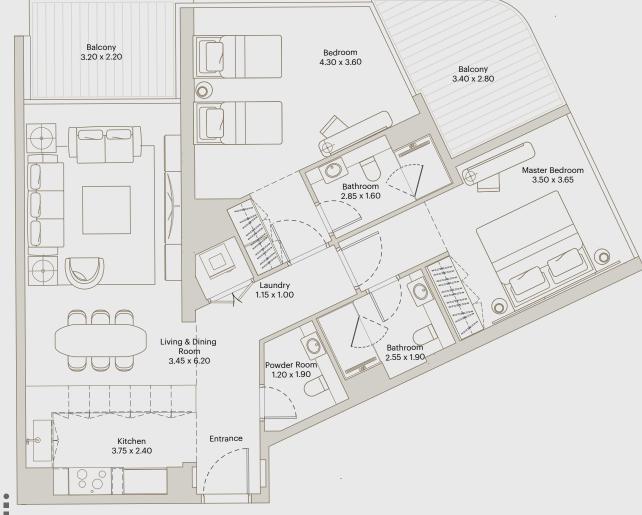

# FLOORPLANS

– Two Bedroom –

BY DEYAAR

INTERNAL AREA: 1019 ft<sup>2</sup>

BALCONY AREA: 142 ft<sup>2</sup>

TOTAL AREA: 1162 ft<sup>2</sup>

#### 2 BR GARDEN APARTMENT

AREA

INTERNAL AREA: 1019 ft <sup>2</sup>

BALCONY AREA: 888 ft 2

TOTAL AREA: 1907 ft<sup>2</sup>

### 2 BR GARDEN APARTMENT

AREA

INTERNAL AREA: 1019 ft 2

BALCONY AREA: 763 ft 2

TOTAL AREA: 1782 ft <sup>2</sup>

INTERNAL AREA: 1048 ft<sup>2</sup>

BALCONY AREA: 105 ft<sup>2</sup>

TOTAL AREA: 1153 ft<sup>2</sup>