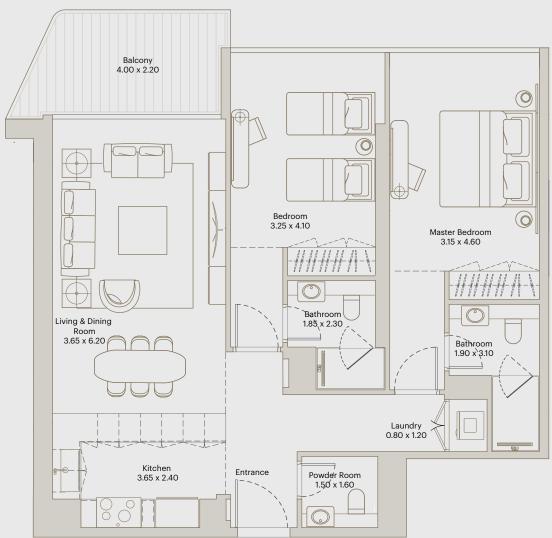

BALCONY AREA: 121 ft<sup>2</sup>

TOTAL AREA: 800 ft<sup>2</sup>

FLAT 14 @ 3RD,5TH,7TH,9TH,11TH,13TH,15TH & 17TH FLOOR

FLAT 13 @ 19TH,21ST & 23RD FLOOR

FLAT 11 @ 25TH, 27TH, 29TH & 31ST FLOOR

AREA

INTERNAL AREA: 679 ft<sup>2</sup>