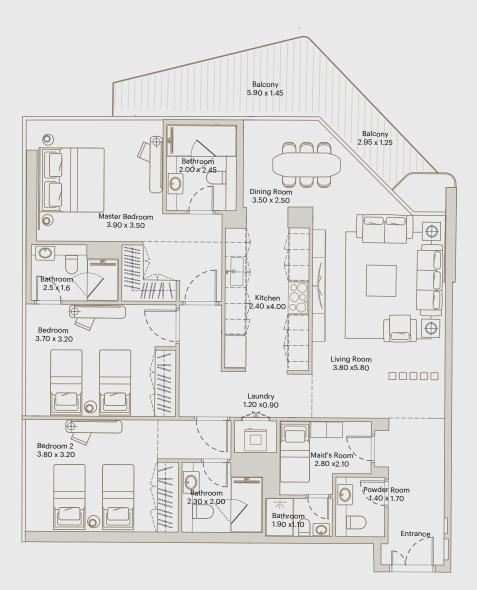

## **FLOORPLANS**

- Three Bedroom -

ÉLEVÉ

BY DEYAAR

INTERNAL AREA: 1536 ft<sup>2</sup>

BALCONY AREA: 152 ft<sup>2</sup>

TOTAL AREA: 1688 ft<sup>2</sup>

FLAT 6,16 @ 25TH, 27TH, 29TH & 31ST FLOOR