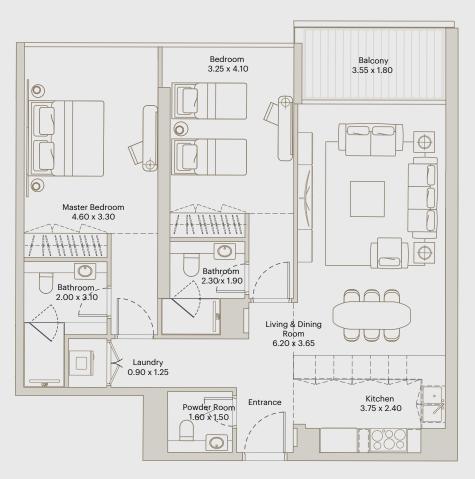

FLAT 11 @ 26TH, 28TH, 30TH FLOOR

AREA

INTERNAL AREA: 682 ft²

BALCONY AREA: 156 ft<sup>2</sup>

TOTAL AREA: 837 ft<sup>2</sup>

FLAT 1, FLAT 26 @ 18TH-24TH TYP. FLOORS

FLAT 1 @ 25TH - 31ST TYP. FLOORS

INTERNAL AREA: 678 ft<sup>2</sup>

FLAT 04 @ 25TH, 27TH, 29TH & 31ST FLOOR

INTERNAL AREA: 1029 ft<sup>2</sup>

BALCONY AREA: 190 ft<sup>2</sup>

TOTAL AREA: 1219 ft<sup>2</sup>

FLAT 20 @ 25TH, 27TH, 29TH & 31ST FLOOR

All materials dimensions, and drawings are approximate only. Information is subject to change without notice at developer's absolute discretion. Actual area may vary from the stated area. Drawings not to scale. All images used are for illustrative purposes only and do not represent the actual size, features, specifications, fittings and furnishings. The developer reserves the right to make revisions or alterations, at its absolute discretion, without any liability whatsoever. Key Plans are approximate and symbolic.