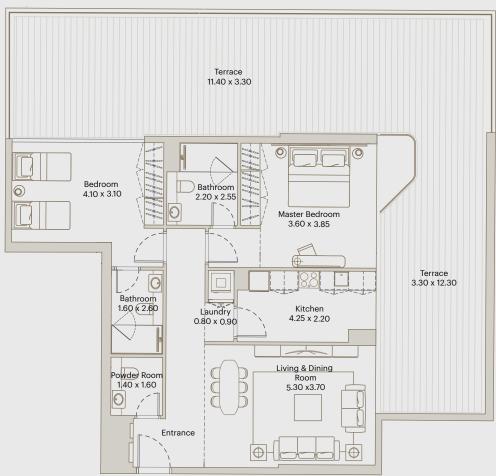

p>

TOTAL AREA: 1059 ft<sup>2</sup>









AREA

INTERNAL AREA: 677 ft<sup>2</sup>

BALCONY AREA: 73 ft<sup>2</sup>

TOTAL AREA: 750 ft<sup>2</sup>



FLAT 26 @ 3RD-17TH TYP. FLOORS











INTERNAL AREA: 681 ft<sup>2</sup>

BALCONY AREA: 128 ft<sup>2</sup>

TOTAL AREA: 809 ft<sup>2</sup>







AREA

 $INTERNAL\,AREA:681\,ft^2$ 

BALCONY AREA: 204 ft<sup>2</sup>

TOTAL AREA: 885 ft<sup>2</sup>







AREA

 $INTERNAL\,AREA:681\,ft^2$ 

BALCONY AREA: 366 ft<sup>2</sup>

TOTAL AREA: 1047 ft<sup>2</sup>





# FLOORPLANS

– Two Bedroom –



BY DEYAAR

INTERNAL AREA: 1019 ft<sup>2</sup>

BALCONY AREA: 142 ft<sup>2</sup>

TOTAL AREA: 1162 ft<sup>2</sup>







#### 2 BR GARDEN APARTMENT

AREA

INTERNAL AREA: 1019 ft <sup>2</sup>

BALCONY AREA: 888 ft 2

TOTAL AREA: 1907 ft<sup>2</sup>









### 2 BR GARDEN APARTMENT

AREA

INTERNAL AREA: 1019 ft 2

BALCONY AREA: 763 ft 2

TOTAL AREA: 1782 ft <sup>2</sup>







INTERNAL AREA: 1048 ft<sup>2</sup>

BALCONY AREA: 105 ft<sup>2</sup>

TOTAL AREA: 1153 ft<sup>2</sup>







INTERNAL AREA: 1019 ft<sup>2</sup>

BALCONY AREA: 105 ft<sup>2</sup>

TOTAL AREA: 1124 ft<sup>2</sup>



FLAT 8, FLAT 20 @ 3RD,5TH,7TH,9TH,11TH,13TH,15TH & 17TH FLOOR



FLAT 7, FLAT 19 @ 19TH,21ST & 23RD FLOOR





INTERNAL AREA: 1035 ft<sup>2</sup>

BALCONY AREA: 181 ft<sup>2</sup>

TOTAL AREA: 1216 ft<sup>2</sup>



FLAT 9, FLAT 19 @ 3RD,5TH,7TH,9TH,11TH,13TH,15TH & 17TH FLOOR



FLAT 8, FLAT 18 @ 19TH,21ST & 23RD FLOOR





INTERNAL AREA: 1020 ft<sup>2</sup>

BALCONY AREA: 176 ft<sup>2</sup>

TOTAL AREA: 1196 ft<sup>2</sup>



FLAT 10, FLAT 18 @ 2ND FL