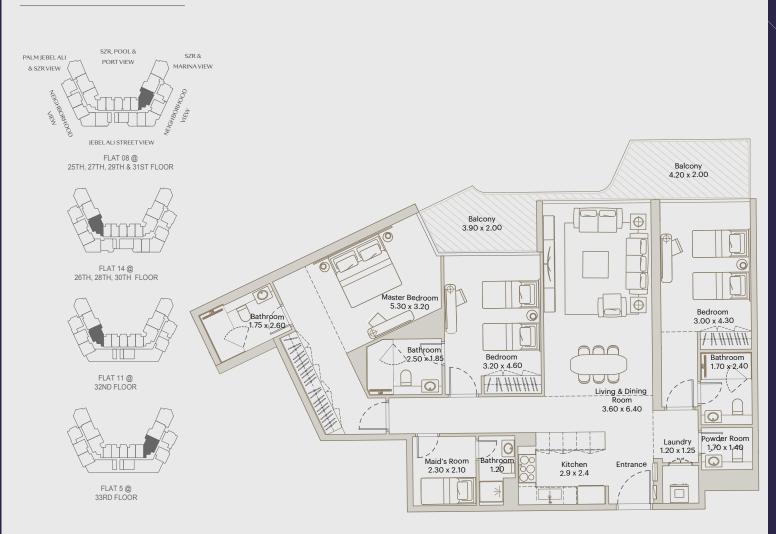

FLAT 11 @ 26TH, 28TH, 30TH FLOOR

AREA

INTERNAL AREA: 682 ft²

BALCONY AREA: 156 ft<sup>2</sup>

TOTAL AREA: 837 ft<sup>2</sup>

FLAT 1, FLAT 26 @ 18TH-24TH TYP. FLOORS

FLAT 1 @ 25TH - 31ST TYP. FLOORS

INTERNAL AREA: 678 ft<sup>2</sup>

BALCONY AREA: 381 ft<sup>2</sup>

TOTAL AREA: 1059 ft<sup>2</sup>

AREA

INTERNAL AREA: 677 ft<sup>2</sup>

BALCONY AREA: 73 ft<sup>2</sup>

TOTAL AREA: 750 ft<sup>2</sup>

FLAT 26 @ 3RD-17TH TYP. FLOORS

INTERNAL AREA: 681 ft<sup>2</sup>