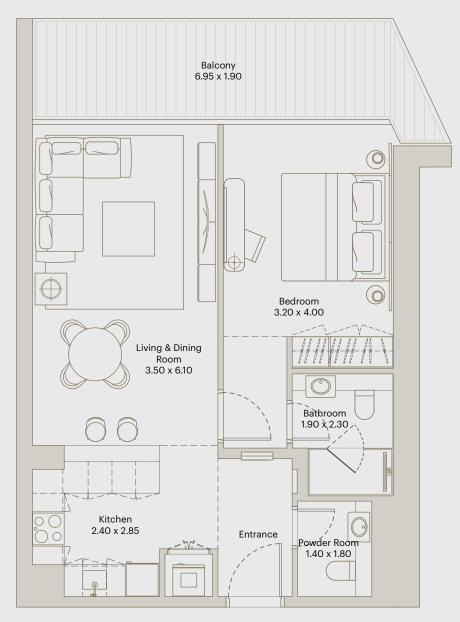

- One Bedroom -

BY DEYAAR

AREA

INTERNAL AREA: 679 ft<sup>2</sup>

BALCONY AREA: 145 ft<sup>2</sup>

TOTAL AREA: 824 ft<sup>2</sup>

FLAT 3 @ 1ST FLOOR

FLAT 3 @ 2ND FLOOR

FLAT 3 @ RD-17TH TYP FLOORS

FLAT 2 @ 18TH-24TH TYP. FLOORS

FLAT 2 @ 25TH - 31ST TYP. FLOORS

AREA

INTERNAL AREA: 679 ft<sup>2</sup>

BALCONY AREA: 84 ft<sup>2</sup>

TOTAL AREA: 763 ft<sup>2</sup>

FLAT 5, Flat 24 @ 3RD, 5TH, 7TH, 9TH, 11TH, 13TH,15TH & 17TH FLOOR