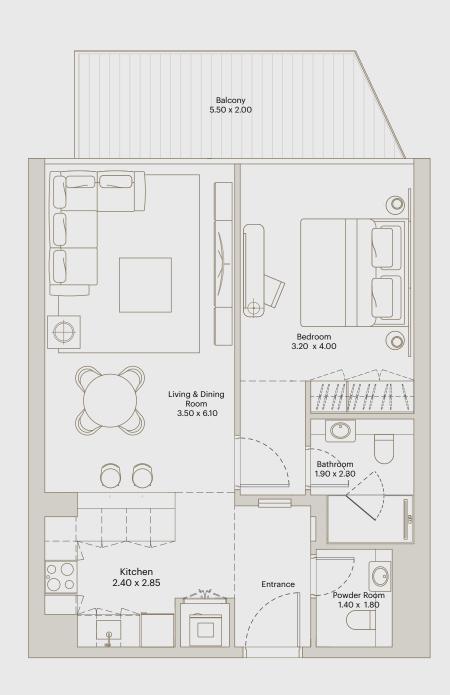

- One Bedroom -

BY DEYAAR

AREA

INTERNAL AREA: 679 ft<sup>2</sup>

BALCONY AREA: 145 ft<sup>2</sup>

TOTAL AREA: 824 ft<sup>2</sup>

FLAT 3 @ 1ST FLOOR

FLAT 3 @ 2ND FLOOR

FLAT 3 @ RD-17TH TYP FLOORS

FLAT 2 @ 18TH-24TH TYP. FLOORS

FLAT 2 @ 25TH - 31ST TYP. FLOORS

AREA

INTERNAL AREA: 679 ft<sup>2</sup>

BALCONY AREA: 84 ft<sup>2</sup>

TOTAL AREA: 763 ft<sup>2</sup>

FLAT 5, Flat 24 @ 3RD, 5TH, 7TH, 9TH, 11TH, 13TH,15TH & 17TH FLOOR

FLAT 4, Flat 23 @ 19TH, 21ST & 23RD FLOOR

INTERNAL AREA: 676 ft<sup>2</sup>

BALCONY AREA: 114 ft<sup>2</sup>

TOTAL AREA: 791 ft<sup>2</sup>

FLAT 6 @ 3RD,5TH,7TH,9TH,11TH,13TH,15TH & 17TH FLOOR

FLAT 5 @ 19TH,21ST & 23RD FLOOR

AREA

INTERNAL AREA: 678 ft<sup>2</sup>

BALCONY AREA: 87 ft<sup>2</sup>

TOTAL AREA: 766 ft<sup>2</sup>

AREA

INTERNAL AREA: 679 ft<sup>2</sup>

BALCONY AREA: 119 ft<sup>2</sup>

TOTAL AREA: 798 ft<sup>2</sup>