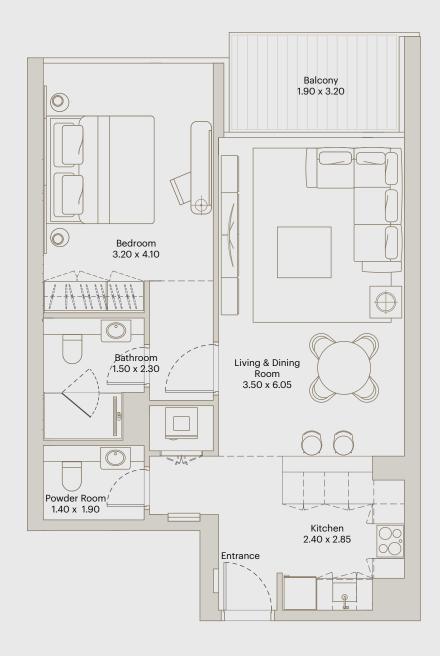

- One Bedroom -

BY DEYAAR

AREA

INTERNAL AREA: 679 ft<sup>2</sup>

BALCONY AREA: 145 ft<sup>2</sup>

TOTAL AREA: 824 ft<sup>2</sup>

FLAT 3 @ 1ST FLOOR

FLAT 3 @ 2ND FLOOR