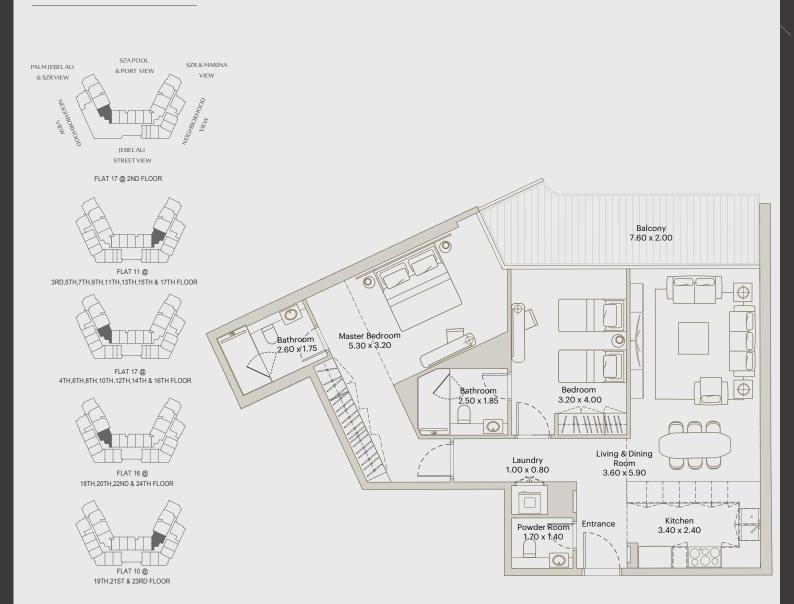

FLAT 12, FLAT 13 @ 2ND FLOOR

FLAT 12, FLAT 13 @ 3RD-17TH TYP. FLOORS

FLAT 11, FLAT 12 @ 18TH-24TH TYP. FLOORS

FLAT 9, FLAT 10 @ 5TH- 31ST TYP FLOORS

FLAT 6, FLAT 7 @ 32ND-33RD FLOOR

AREA

INTERNAL AREA: 679 ft<sup>2</sup>

BALCONY AREA: 121 ft<sup>2</sup>

TOTAL AREA: 800 ft<sup>2</sup>

FLAT 14 @ 3RD,5TH,7TH,9TH,11TH,13TH,15TH & 17TH FLOOR

FLAT 13 @ 19TH,21ST & 23RD FLOOR

FLAT 11 @ 25TH, 27TH, 29TH & 31ST FLOOR

AREA

INTERNAL AREA: 679 ft<sup>2</sup>