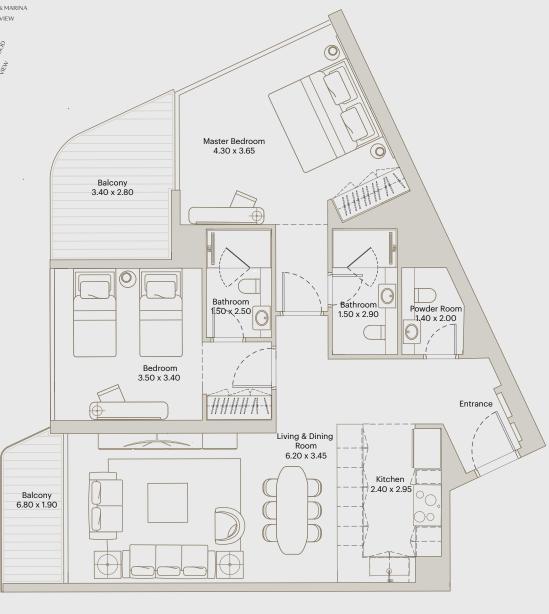

- One Bedroom -

BY DEYAAR

AREA

INTERNAL AREA: 679 ft<sup>2</sup>

BALCONY AREA: 145 ft<sup>2</sup>

TOTAL AREA: 824 ft<sup>2</sup>

FLAT 3 @ 1ST FLOOR

FLAT 3 @ 2ND FLOOR

FLAT 3 @ RD-17TH TYP FLOORS

FLAT 2 @ 18TH-24TH TYP. FLOORS

FLAT 2 @ 25TH - 31ST TYP. FLOORS

AREA

INTERNAL AREA: 679 ft<sup>2</sup>

BALCONY AREA: 84 ft<sup>2</sup>

TOTAL AREA: 763 ft<sup>2</sup>

FLAT 5, Flat 24 @ 3RD, 5TH, 7TH, 9TH, 11TH, 13TH,15TH & 17TH FLOOR