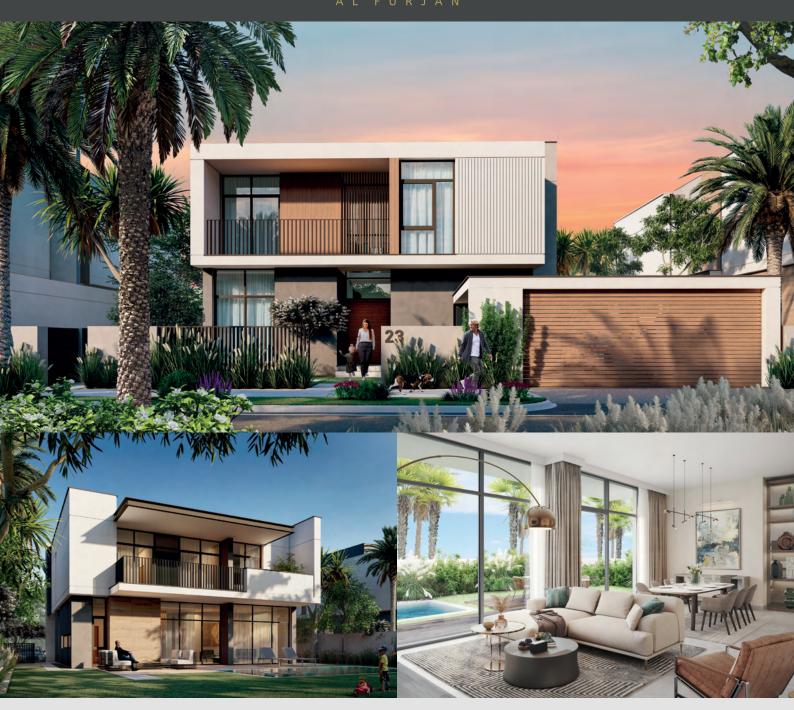

### RESIDE ABOVE

Everything about Tilal Al Furjan is elevated. On higher land, two gated communities overlook the master Al Furjan community, spacious four and five bedroom standalone villas push the boundaries of modern elegance, expressed with minimalism and the finest decor. An ocean of greenscape connects the community, creating wide open spaces where play takes on a life of its own.

## VILLAS OVERVIEW

- 4 & 5 bed independent villas
- Villa areas ranging from 4,100 5,100 square feet.
- Choice of wide frontage plots
- Private gardens
- Built-in wardrobes
- En-suite bathrooms for all bedrooms
- The finest décor with light and dark interior options
- Garage space for three cars
- Optional swimming pool
- Layouts available with courtyard, swimming pool show kitchen, maid's & driver's room, and storerooms