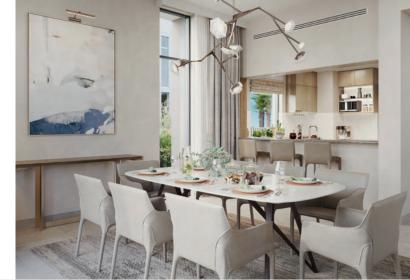

## VILLAS OVERVIEW

- 4 & 5 bed independent villas
- Villa areas ranging from 4,100 5,100 square feet.
- Choice of wide frontage plots
- Private gardens
- Built-in wardrobes
- En-suite bathrooms for all bedrooms
- The finest décor with light and dark interior options
- Garage space for three cars
- Optional swimming pool
- Layouts available with courtyard, swimming pool show kitchen, maid's & driver's room, and storerooms