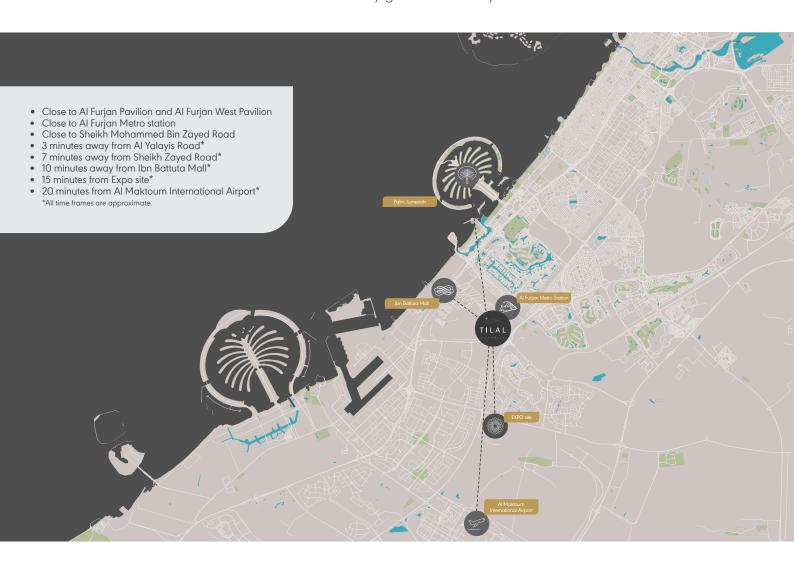

### STRATEGICALLY LOCATED

Situated high above the master Al Furjan community, Tilal Al Furjan is minutes away from Ibn Battuta Mall with close access to transport routes in Sheikh Zayed road and the Al Furjan Metro Station. All this, while maintaining a feel of a leafy gated community.