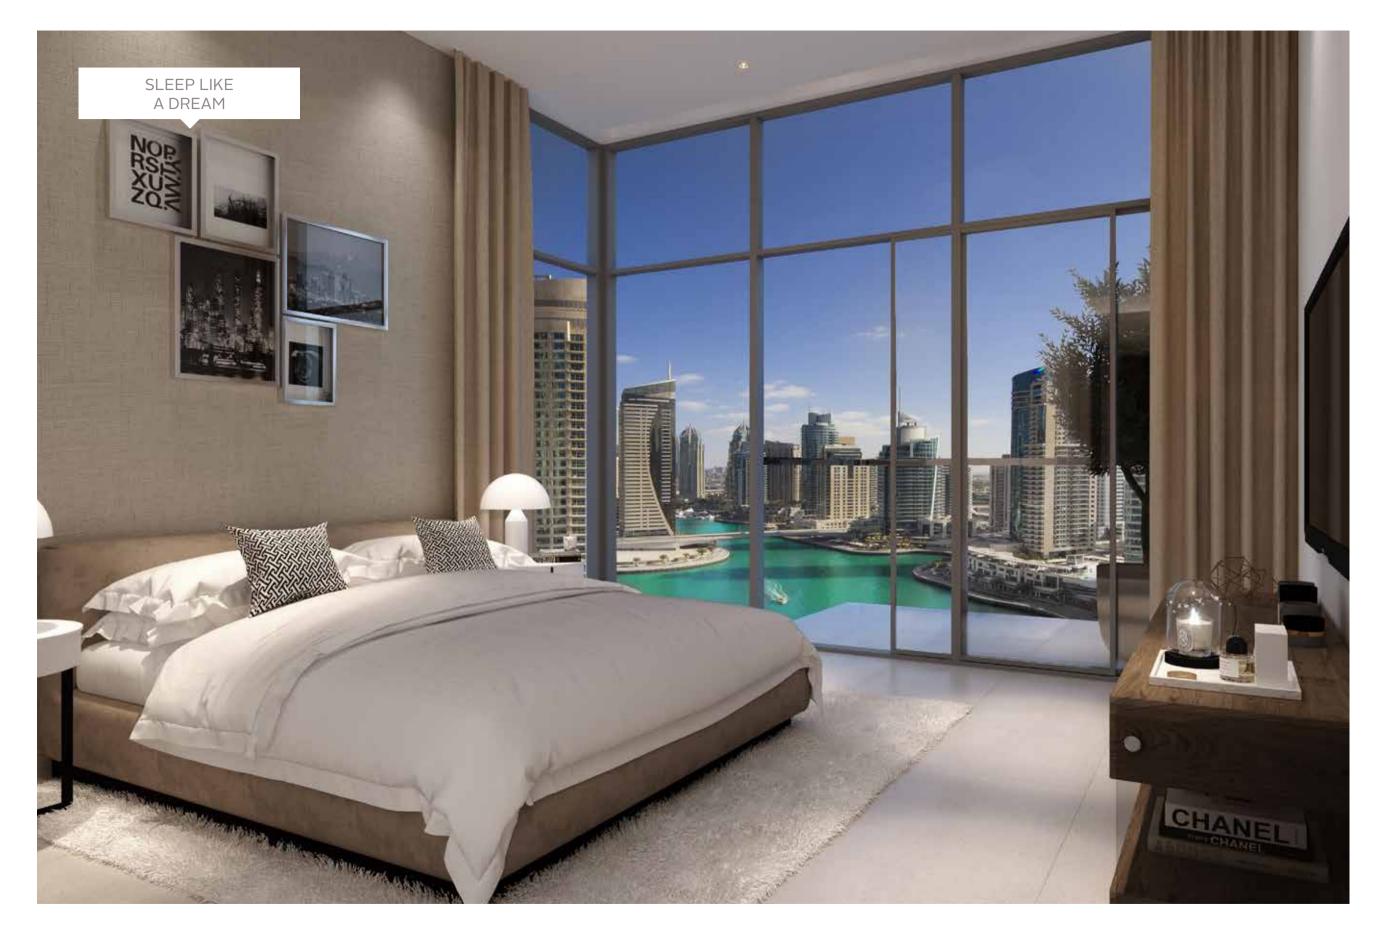

# Bedrooms & Bathrooms

WALK IN SHOWERS, DEEP BATH TUBS, INTEGRATED STORAGE, BACK-LIT LIGHTING AND NATURAL STONE CREATE A SENSE OF WARMTH AND TRANQUILITY

> Spacious and comfortable, a great night's sleep is guaranteed