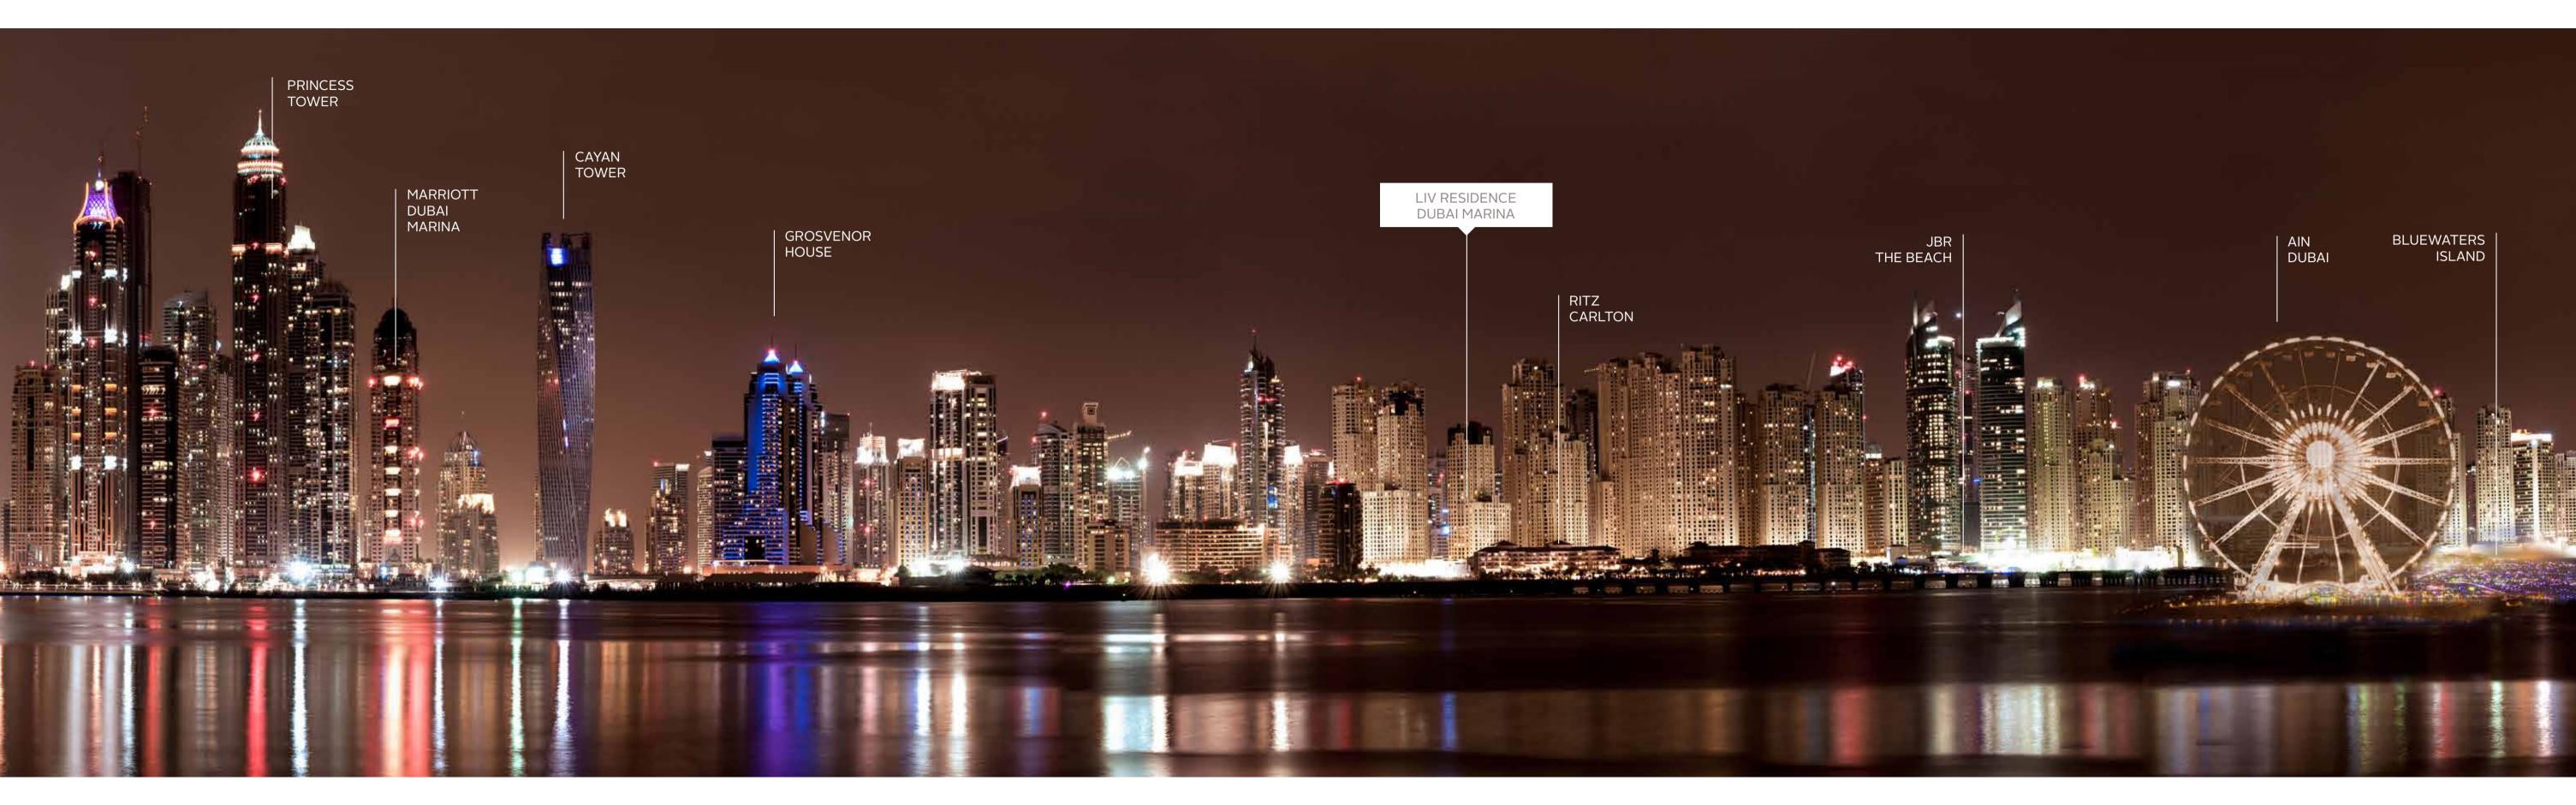

Strategically located with multiple access points, offering easy and quick access into and out of Dubai Marina

Introducing LIV Residence, a G+27 residential development in the heart of Dubai Marina

Walking distance to the beach, shops and restaurants at JBR, Dubai Marina metro and tram stations, the elegant tower neighbours Grosvenor House, Ritz Carlton, and Intercontinental Dubai Marina

# Between the Ocean & the Marina

One of the Only remaining prime waterfront locations in Dubai Marina

Directly on the Promenade at Dubai Marina and a short stroll to the beach

Life here is convenient and privileged

# Magnificent Views

WITH VIEWS OF THE PALM JUMEIRAH, JBR THE BEACH, ATLANTIS AND AIN DUBAI, BEING LOCATED AT THE HEART OF DUBAI MARINA MEANS YOU RESIDE AMONGST ICONS

Surrounded by turquoise and azure blue, most residences feature marina or sea views in addition to views of various iconic landmarks