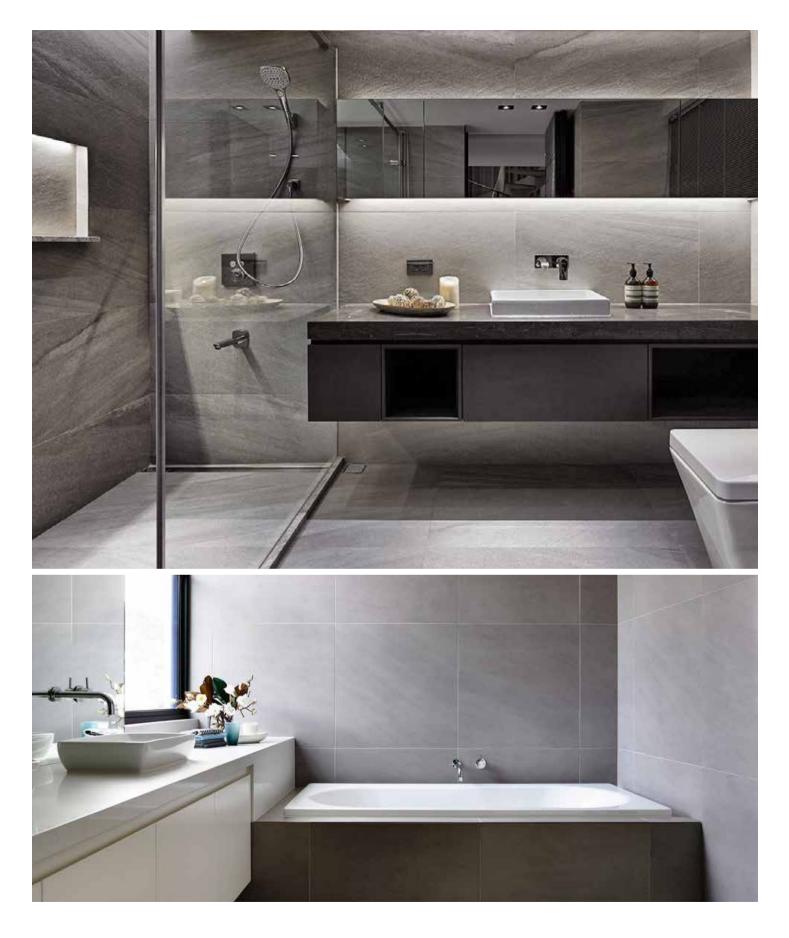

# Bedrooms & Bathrooms

WALK IN SHOWERS, DEEP BATH TUBS, INTEGRATED STORAGE, BACK-LIT LIGHTING AND NATURAL STONE CREATE A SENSE OF WARMTH AND TRANQUILITY

> Spacious and comfortable, a great night's sleep is guaranteed