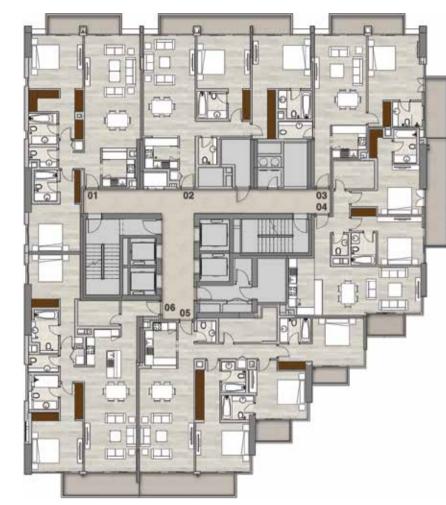

# Typical Floorplans

ALL APARTMENTS FEATURE MARINA OR SEA VIEWS. STUDIOS, 1, 2, 2+M, 3 BEDROOMS AND 4 BEDROOM PENTHOUSES

LIV RESIDENCE | DUBAI MARINA

Typical Floorplans Residential & Leisure Levels

### Level 1 Studios, 1 , 2 & 3 beds

Level 2 Studios, 1 , 2 & 3 beds

LIV RESIDENCE | DUBAI MARINA

3BR + Maid Apartments Unit 06

2BR + Maid Apartments Units 08, 09

1BR + Study Apartments Unit 01

1BR Apartments Units 04, 05, 07

Studio Apartments Units 02, 03