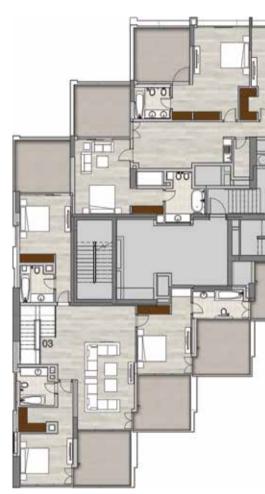

# Typical Floorplans

ALL APARTMENTS FEATURE MARINA OR SEA VIEWS. STUDIOS, 1, 2, 2+M, 3 BEDROOMS AND 4 BEDROOM PENTHOUSES

LIV RESIDENCE | DUBAI MARINA

Typical Floorplans Residential & Leisure Levels

### Level 1 Studios, 1 , 2 & 3 beds

Level 2 Studios, 1 , 2 & 3 beds

LIV RESIDENCE | DUBAI MARINA

3BR + Maid Apartments Unit 06

2BR + Maid Apartments Units 08, 09

1BR + Study Apartments Unit 01

1BR Apartments Units 04, 05, 07

Studio Apartments Units 02, 03