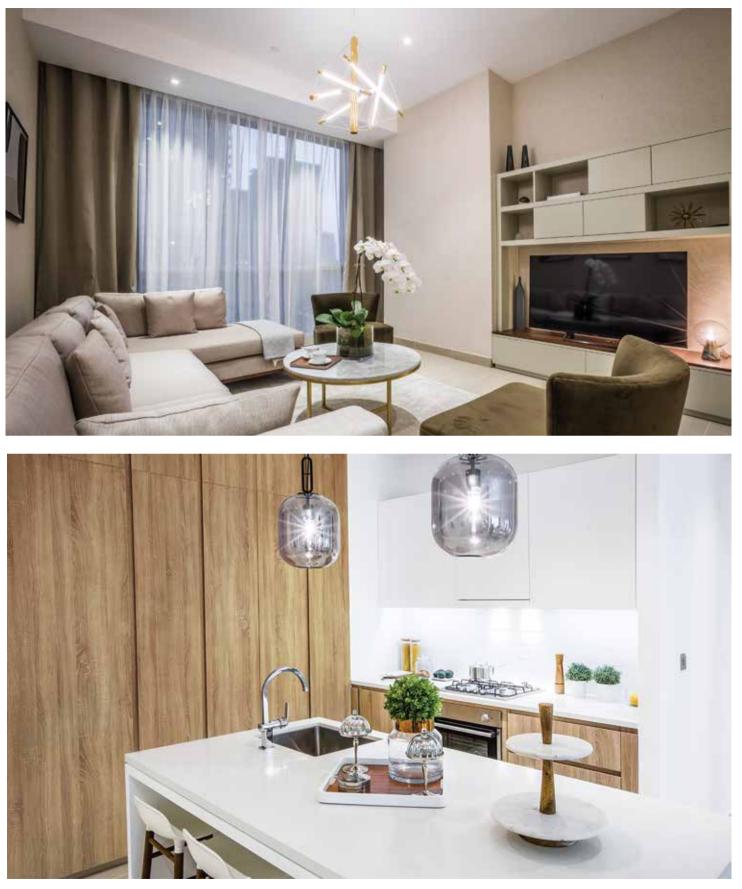

### LIV SPACIOUSLY

## Kitchens & Living Rooms

LIGHT, BRIGHT OPEN PLAN SPACES ARE ARRANGED METICULOUSLY AND BENEFIT FROM FLOOR TO CEILING GLAZING THROUGHOUT

The well-planned spaces take full advantage of the remarkable sea and marina views, and are designed to be social; Yet it's the luxurious interior finishes that set LIV Residence apart natural timber, quartz island counters and textured porcelain tiles

LIV RESIDENCE | DUBAI MARINA

Images from actual show apartment

Images from actual show apartment