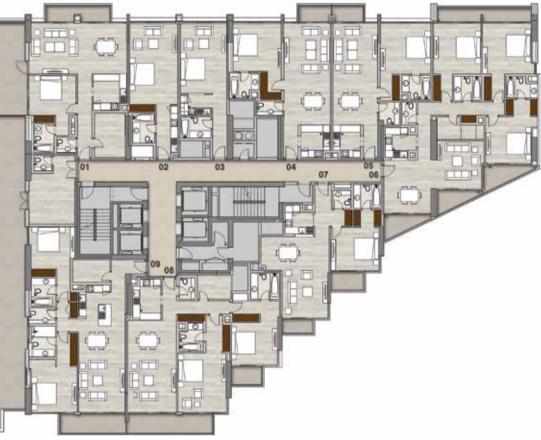

## Typical Floorplans Residential Levels

Level 3 Studios, 1, 2 & 3 beds

Sea/JBR View

Marina View

3BR + Maid Apartments Unit 05

2BR + Maid Apartments Unit 08

1BR Apartments Units 01, 04, 06, 07

Studio Apartments Units 02, 03