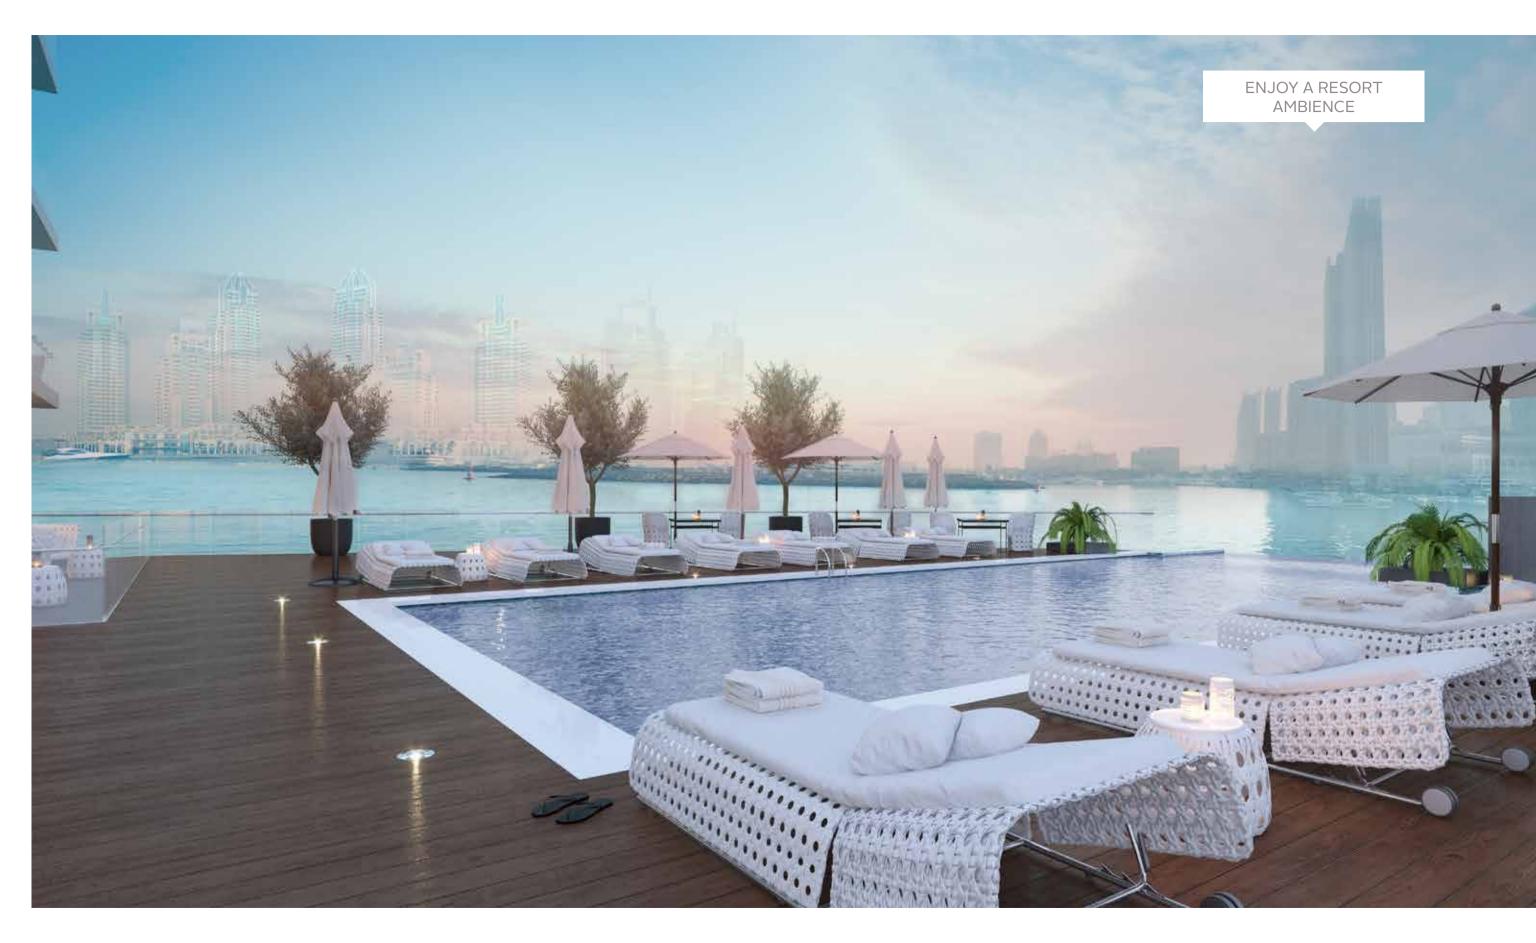

# Sunsets were made for...

...RELAXING AT LIV'S INFINITY POOL AND TERRACE, DIRECTLY FACING THE TURQUOISE MARINA

LIV's stylish infinity pool & terrace on level 1 are an outdoor oasis of relaxation and leisure with a resort ambience. Direct access to the promenade level means residents are within easy reach of restaurants, cafés and convenient retail

livuae.com

LIV RESIDENCE | DUBAI MARINA