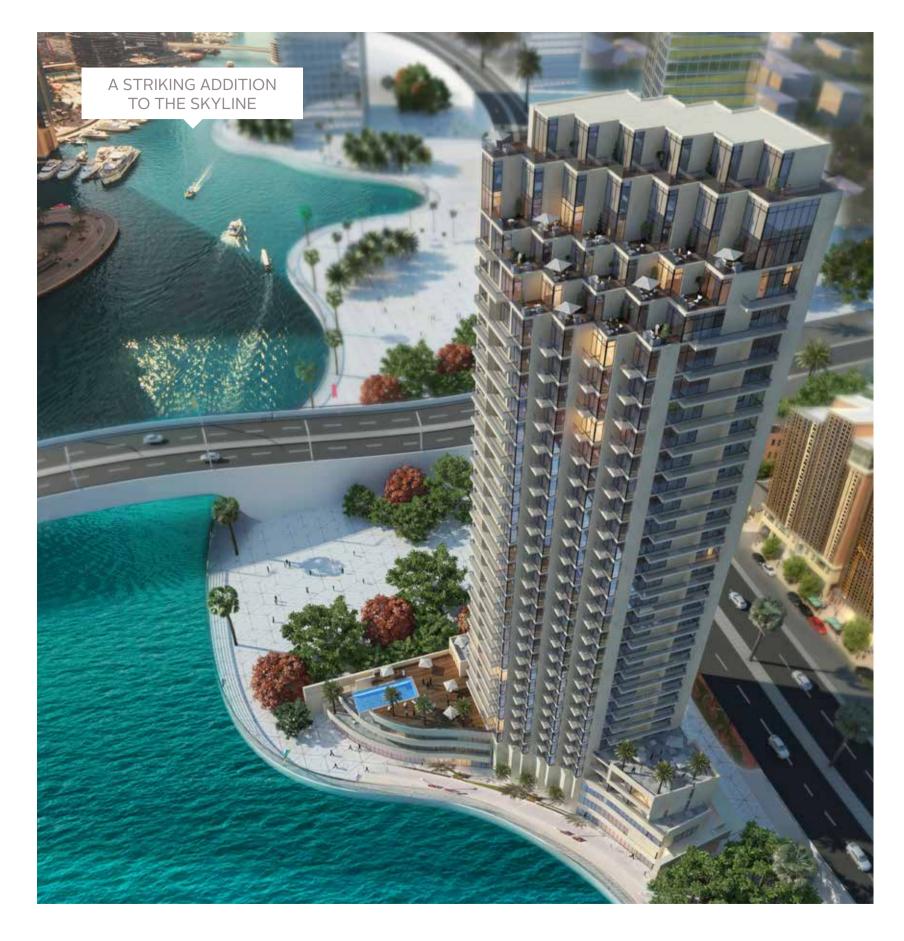

## Remarkable Design

THE STRIKING TOWER IS DISTINGUISHED BY ITS SPACIOUS TERRACES AND FULL HEIGHT GLAZING ; DESIGNED TO MAXIMISE MARINA & SEA VIEWS

The iconic G+27 tower, designed by NAGA features:

- ~ Ladies and gents spa facilities
- ~ Infinity pool & terrace overlooking Dubai Marina
  - ~ Luxurious gym overlooking the pool
  - ~ Indoor and outdoor kids play areas
    - ~ Residents lounge
    - ~ Landscaped garden
    - ~ Spacious private terraces
    - ~ Promenade level retail
    - ~ Fine dining restaurants

# Between the Ocean & the Marina

One of the Only remaining prime waterfront locations in Dubai Marina

Directly on the Promenade at Dubai Marina and a short stroll to the beach

Life here is convenient and privileged

Strategically located with multiple access points, offering easy and quick access into and out of Dubai Marina

Introducing LIV Residence, a G+27 residential development in the heart of Dubai Marina

Walking distance to the beach, shops and restaurants at JBR, Dubai Marina metro and tram stations, the elegant tower neighbours Grosvenor House, Ritz Carlton, and Intercontinental Dubai Marina