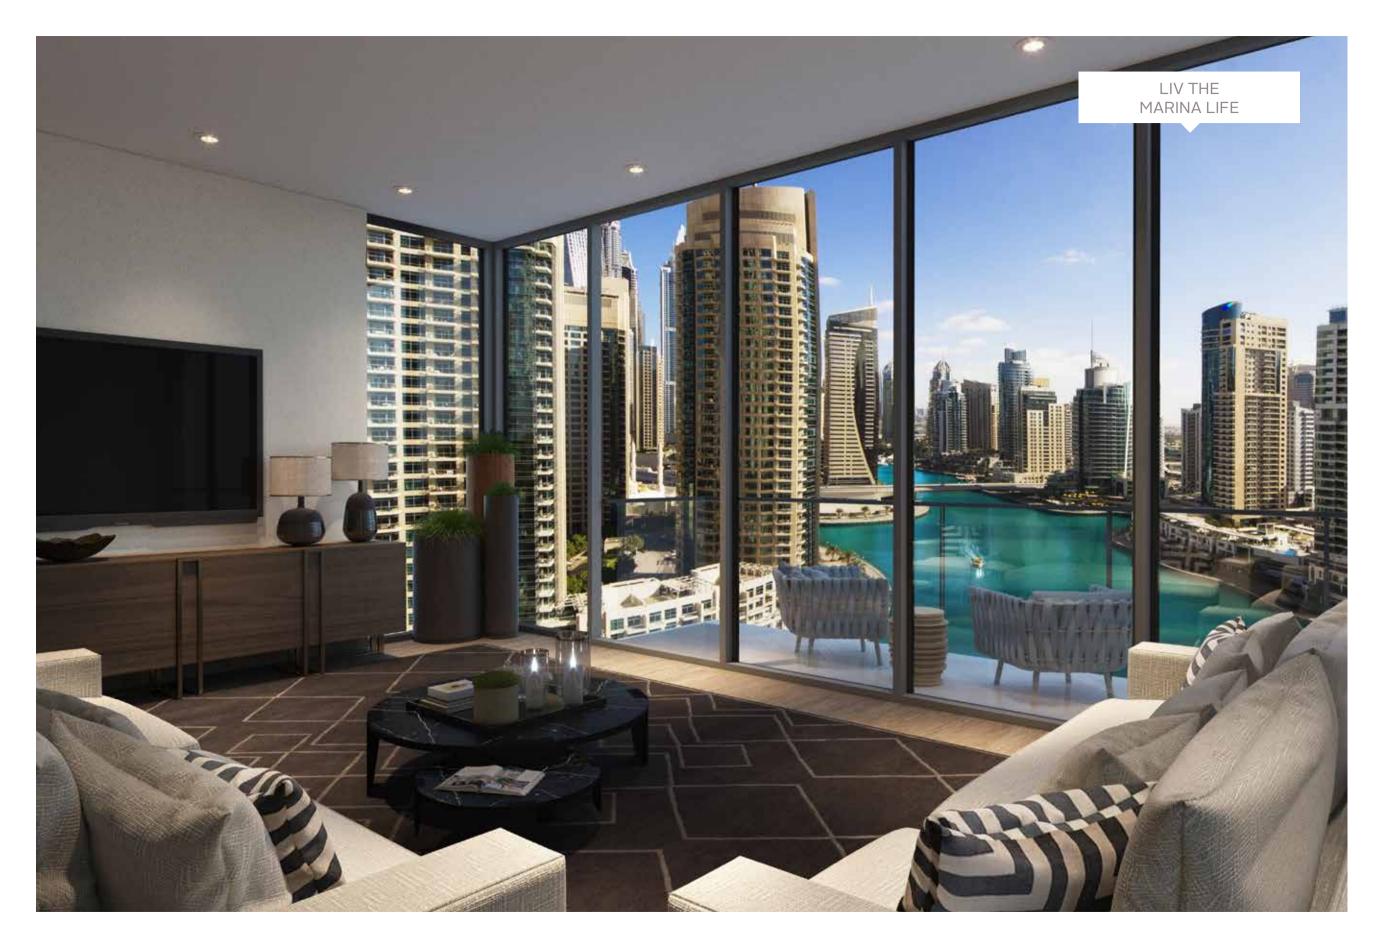

## Kitchens & Living Rooms

LIGHT, BRIGHT OPEN PLAN SPACES ARE ARRANGED METICULOUSLY AND BENEFIT FROM FLOOR TO CEILING GLAZING THROUGHOUT

The well-planned spaces take full advantage of the remarkable sea and marina views, and are designed to be social; Yet it's the luxurious interior finishes that set LIV Residence apart natural timber, quartz island counters and textured porcelain tiles

# Magnificent Views

WITH VIEWS OF THE PALM JUMEIRAH, JBR THE BEACH, ATLANTIS AND AIN DUBAI, BEING LOCATED AT THE HEART OF DUBAI MARINA MEANS YOU RESIDE AMONGST ICONS

Surrounded by turquoise and azure blue, most residences feature marina or sea views in addition to views of various iconic landmarks