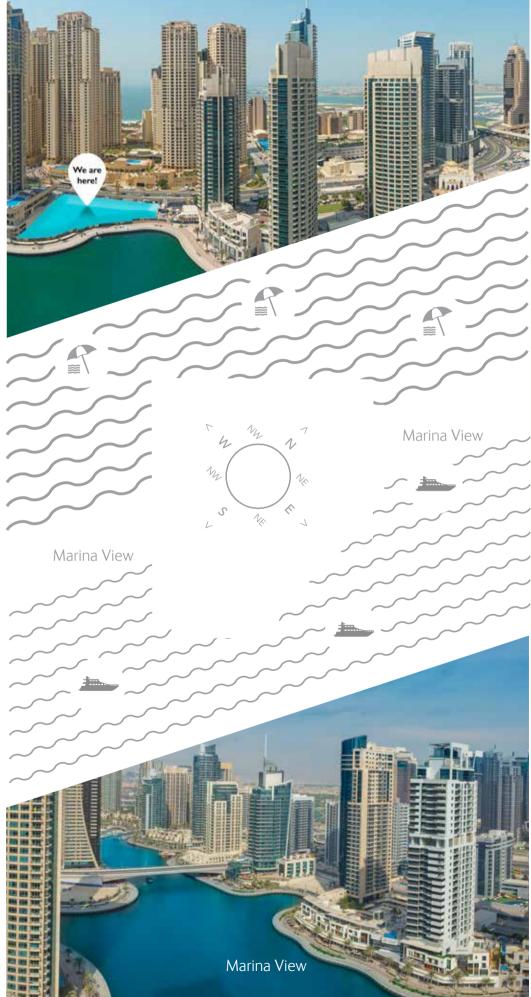

Conveniently located right next to planned community green park

Un-interrupted views of the Marina waters as well as the sea-views

European styled kitchen cabinetry with upgraded appliances

# Magnificent Views

WITH VIEWS OF THE PALM JUMEIRAH, JBR THE BEACH, ATLANTIS AND AIN DUBAI, BEING LOCATED AT THE HEART OF DUBAI MARINA MEANS YOU RESIDE AMONGST ICONS

Surrounded by turquoise and azure blue, most residences feature marina or sea views in addition to views of various iconic landmarks