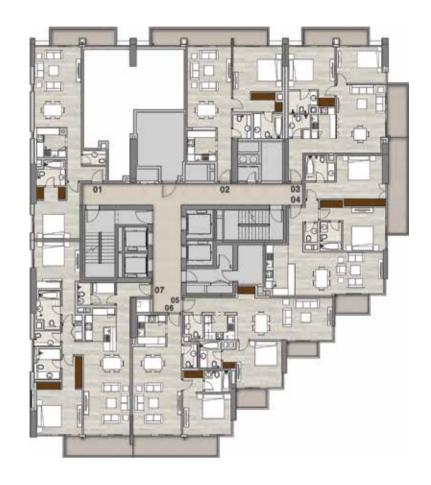

Levels 4, 5, 7 - 10, 12 & 13 Studios, 1 & 2 beds

2BR + Maid Apartments Unit 09

2BR Apartments Unit 06

1BR Apartments Units 01, 04, 05, 07, 08

Studio Apartments

Units 02, 03

## Typical Floorplans Residential Levels