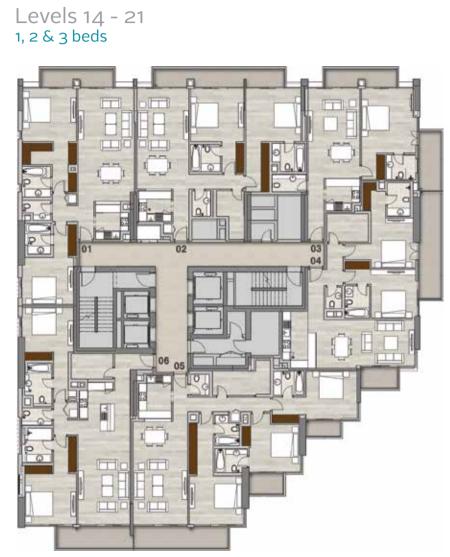

### Typical Floorplans Residential Levels

3BR + Maid Apartments **Unit 05** 

2BR + Maid Apartments Units 02, 04, 06

2BR Apartments **Unit 01** 

1BR Apartments Unit 03