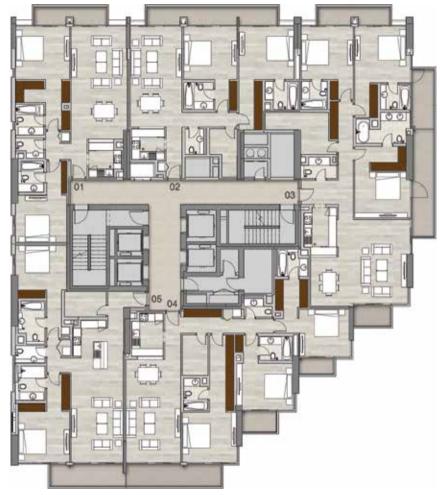

## Typical Floorplans Residential Levels

Level 3 Studios, 1, 2 & 3 beds

Sea/JBR View

Marina View

3BR + Maid Apartments Unit 05

2BR + Maid Apartments Unit 08

1BR Apartments Units 01, 04, 06, 07

Studio Apartments Units 02, 03

Levels 4, 5, 7 - 10, 12 & 13 Studios, 1 & 2 beds

2BR + Maid Apartments Unit 09

2BR Apartments Unit 06

1BR Apartments Units 01, 04, 05, 07, 08

Studio Apartments

Units 02, 03