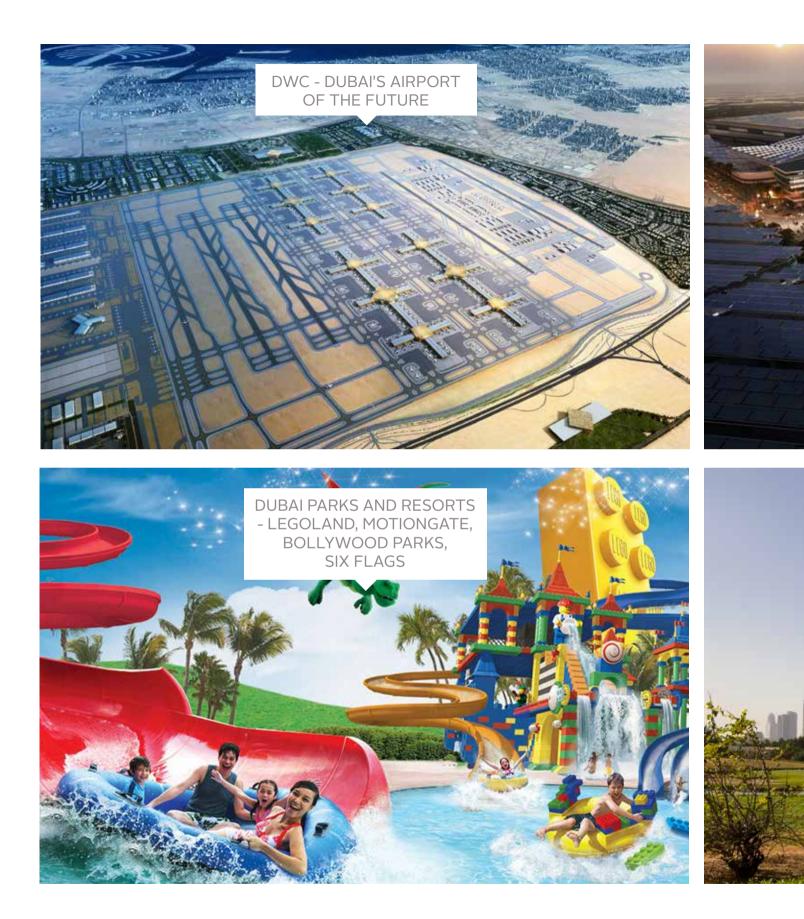

# Dubai - City of the Future

LOCATED IN A PRIME, ESTABLISHED NEIGHBOURHOOD AND CLOSE TO THE EXPO 2020 SITE - INVESTING IN LIV RESIDENCE IS A FUTURE SECURED

A city that consistently looks to the future -By 2020, Dubai hopes to attract 20 million visitors each year, broadening Dubai's offering in events, attractions, infrastructure and services, while creating jobs, increasing in population and driving a sustainable demand for prime Dubai Marina properties

6 new theme parks

Hyperloop One - 95% occupancy

Dubai to Abu Dhabi rate (Marina)

LIV RESIDENCE | DUBAI MARINA