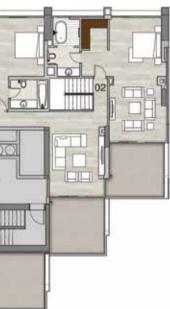

# Typical Floorplans

ALL APARTMENTS FEATURE MARINA OR SEA VIEWS. STUDIOS, 1, 2, 2+M, 3 BEDROOMS AND 4 BEDROOM PENTHOUSES

LIV RESIDENCE | DUBAI MARINA

Typical Floorplans Residential & Leisure Levels

## Typical Floorplans Residential Levels

Level 3 Studios, 1, 2 & 3 beds

Sea/JBR View

Marina View

3BR + Maid Apartments Unit 05

2BR + Maid Apartments Unit 08

1BR Apartments Units 01, 04, 06, 07

Studio Apartments Units 02, 03