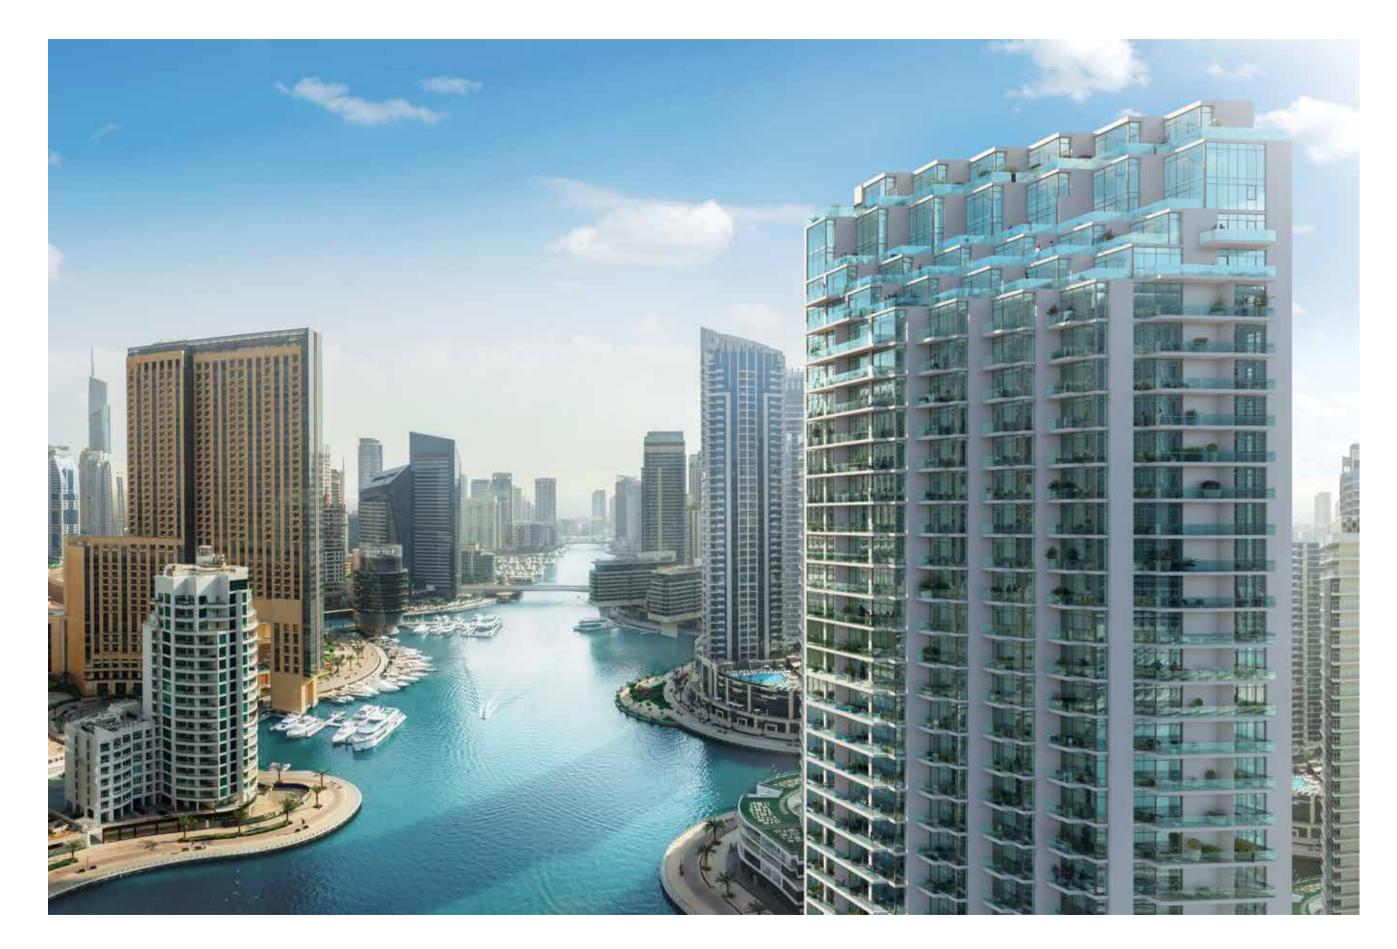

Strategically located with multiple access points, offering easy and quick access into and out of Dubai Marina

Introducing LIV Residence, a G+27 residential development in the heart of Dubai Marina

Walking distance to the beach, shops and restaurants at JBR, Dubai Marina metro and tram stations, the elegant tower neighbours Grosvenor House, Ritz Carlton, and Intercontinental Dubai Marina

## Remarkable Design

THE STRIKING TOWER IS DISTINGUISHED BY ITS SPACIOUS TERRACES AND FULL HEIGHT GLAZING ; DESIGNED TO MAXIMISE MARINA & SEA VIEWS

The iconic G+27 tower, designed by NAGA features:

- ~ Ladies and gents spa facilities
- ~ Infinity pool & terrace overlooking Dubai Marina
  - ~ Luxurious gym overlooking the pool
  - ~ Indoor and outdoor kids play areas
    - ~ Residents lounge
    - ~ Landscaped garden
    - ~ Spacious private terraces
    - ~ Promenade level retail
    - ~ Fine dining restaurants

# Between the Ocean & the Marina

One of the Only remaining prime waterfront locations in Dubai Marina

Directly on the Promenade at Dubai Marina and a short stroll to the beach

Life here is convenient and privileged