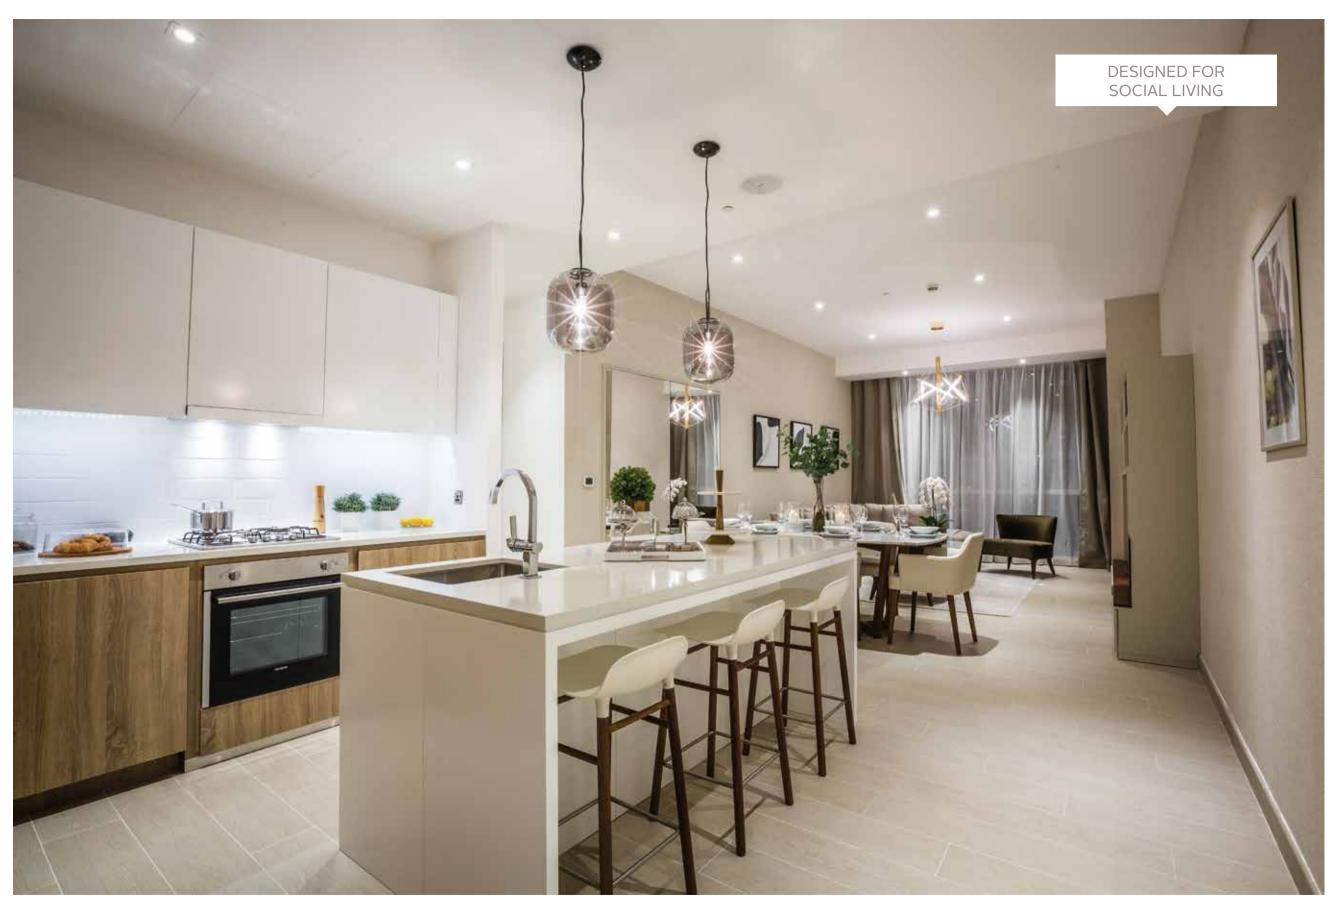

### LIV SPACIOUSLY

## Kitchens & Living Rooms

LIGHT, BRIGHT OPEN PLAN SPACES ARE ARRANGED METICULOUSLY AND BENEFIT FROM FLOOR TO CEILING GLAZING THROUGHOUT

The well-planned spaces take full advantage of the remarkable sea and marina views, and are designed to be social; Yet it's the luxurious interior finishes that set LIV Residence apart natural timber, quartz island counters and textured porcelain tiles

LIV RESIDENCE | DUBAI MARINA

Images from actual show apartment

Images from actual show apartment