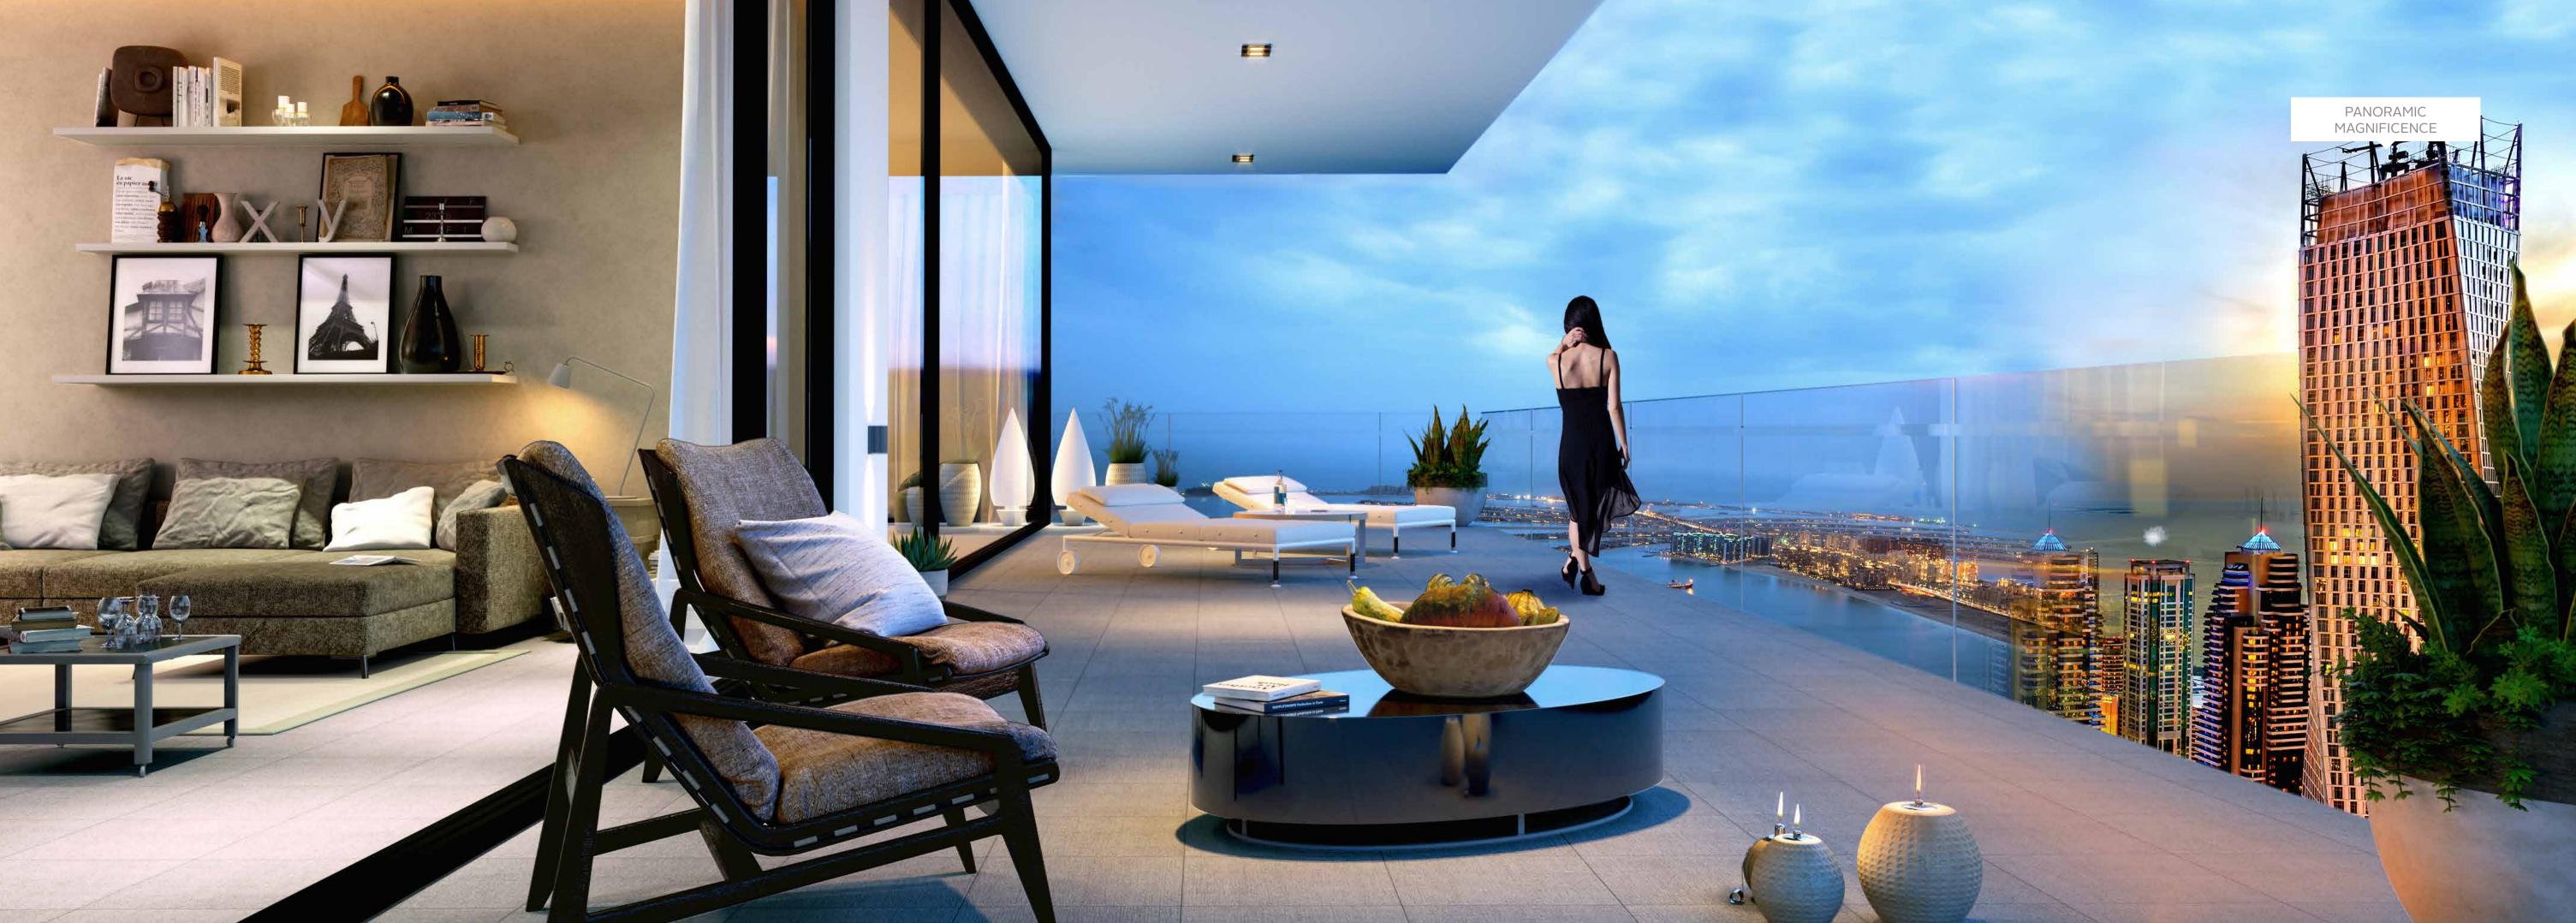

## Remarkable Design

THE STRIKING TOWER IS DISTINGUISHED BY ITS SPACIOUS TERRACES AND FULL HEIGHT GLAZING ; DESIGNED TO MAXIMISE MARINA & SEA VIEWS

The iconic G+27 tower, designed by NAGA features:

- ~ Ladies and gents spa facilities
- ~ Infinity pool & terrace overlooking Dubai Marina
  - ~ Luxurious gym overlooking the pool
  - ~ Indoor and outdoor kids play areas
    - ~ Residents lounge
    - ~ Landscaped garden
    - ~ Spacious private terraces
    - ~ Promenade level retail
    - ~ Fine dining restaurants

# Between the Ocean & the Marina

One of the Only remaining prime waterfront locations in Dubai Marina

Directly on the Promenade at Dubai Marina and a short stroll to the beach

Life here is convenient and privileged

# Magnificent Views

WITH VIEWS OF THE PALM JUMEIRAH, JBR THE BEACH, ATLANTIS AND AIN DUBAI, BEING LOCATED AT THE HEART OF DUBAI MARINA MEANS YOU RESIDE AMONGST ICONS

Surrounded by turquoise and azure blue, most residences feature marina or sea views in addition to views of various iconic landmarks