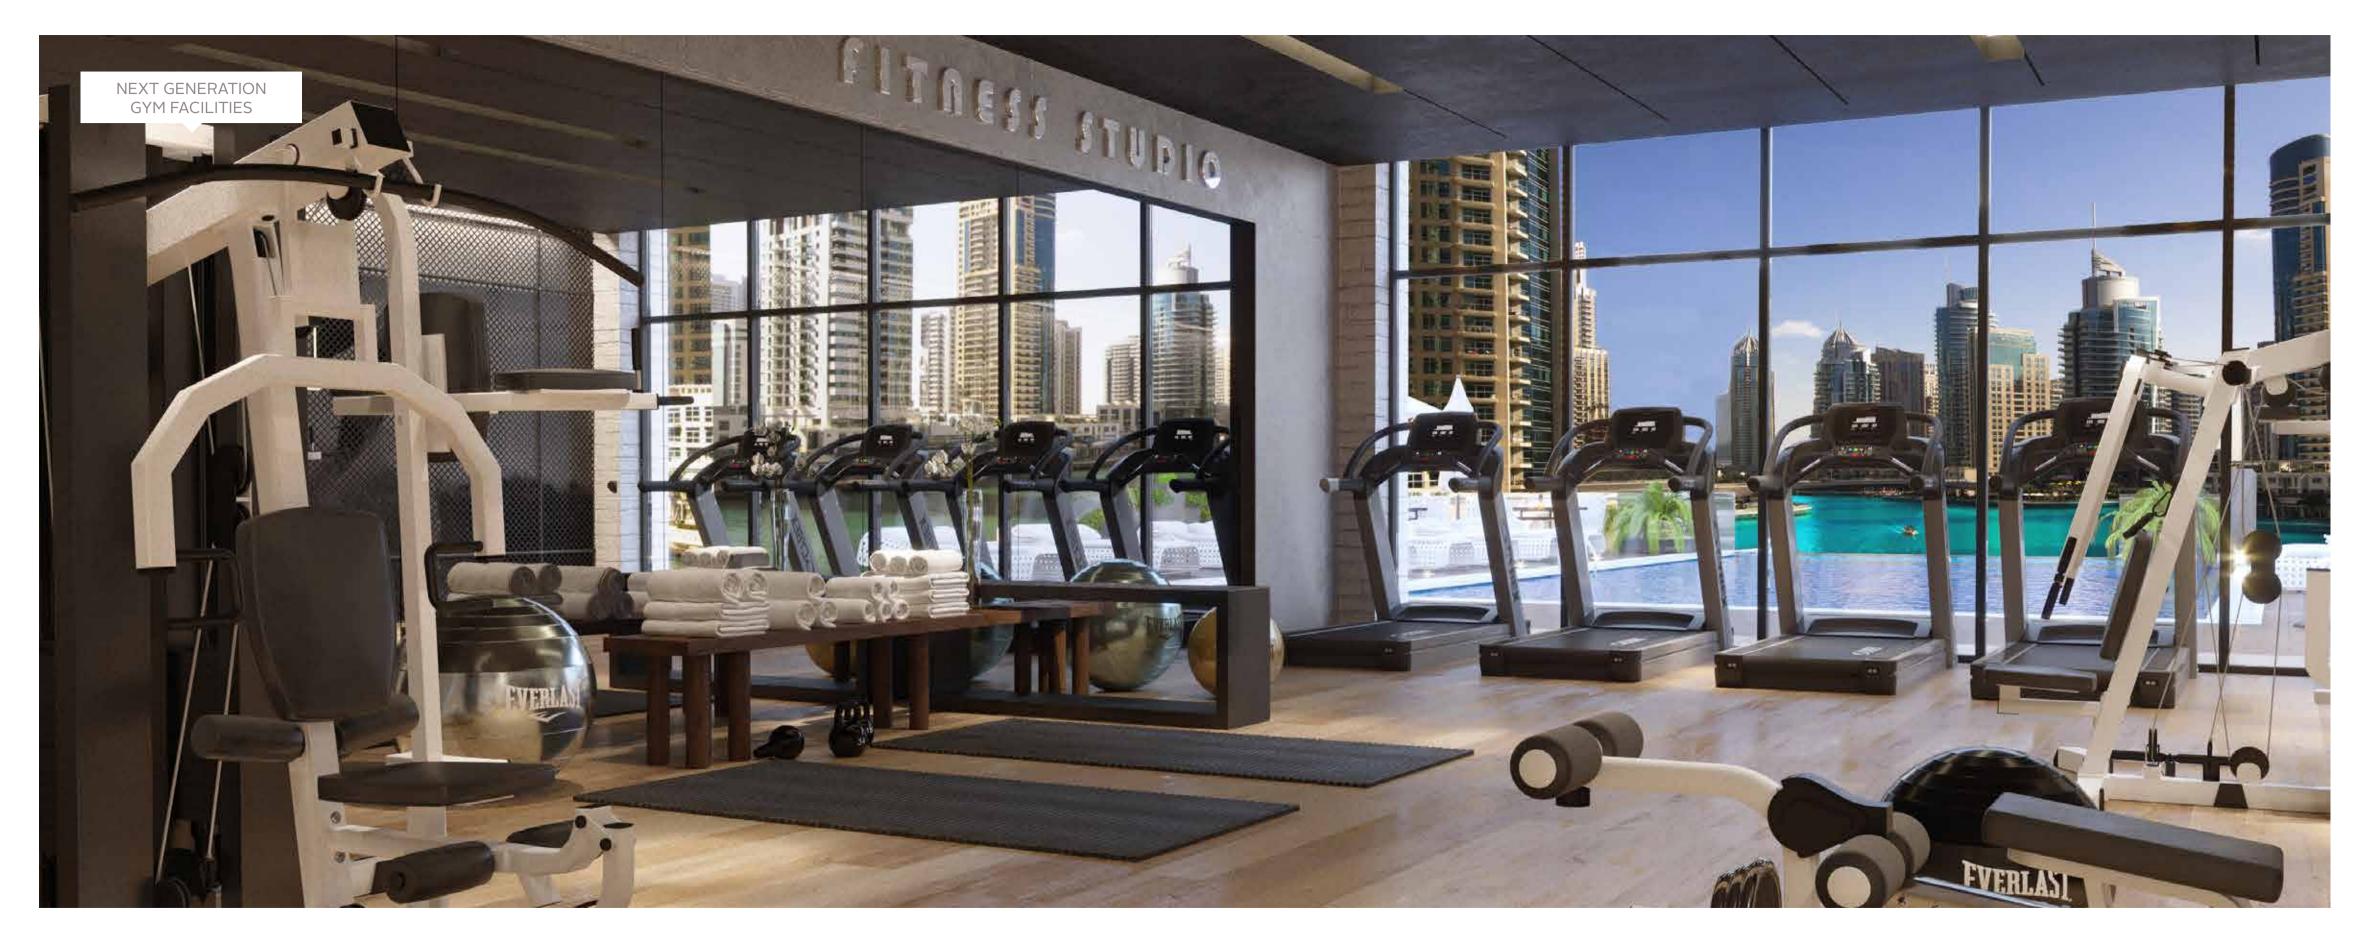

# Wellness with a View

WORKOUT IN THE STYLISH GYM OVERLOOKING THE INFINITY POOL AND PANORAMIC VIEW OF DUBAI MARINA. BREATHTAKING

Exclusive for residents, LIV's fitness studio and gymnasium is spacious and equipped with state-of-the-art, premium brand facilities