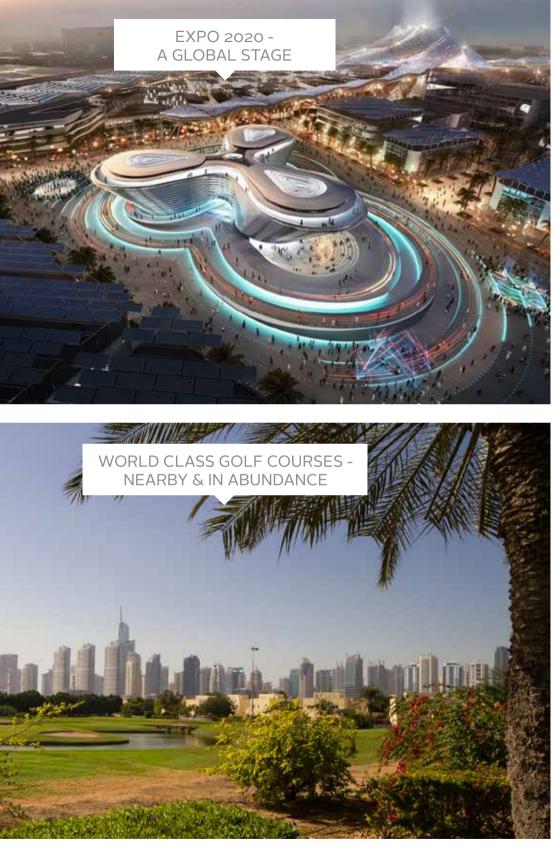

# Dubai - City of the Future

LOCATED IN A PRIME, ESTABLISHED NEIGHBOURHOOD AND CLOSE TO THE EXPO 2020 SITE - INVESTING IN LIV RESIDENCE IS A FUTURE SECURED

A city that consistently looks to the future -By 2020, Dubai hopes to attract 20 million visitors each year, broadening Dubai's offering in events, attractions, infrastructure and services, while creating jobs, increasing in population and driving a sustainable demand for prime Dubai Marina properties

6 new theme parks

Hyperloop One - 95% occupancy

Dubai to Abu Dhabi rate (Marina)

LIV RESIDENCE | DUBAI MARINA