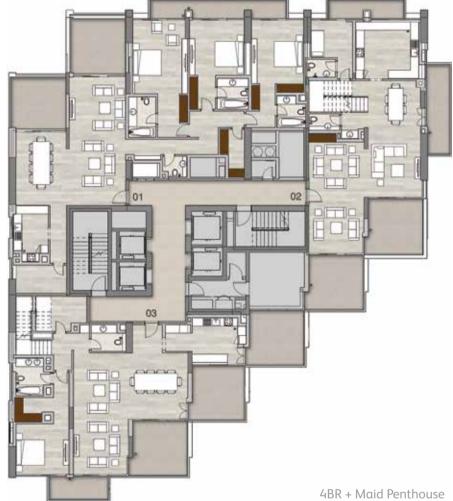

#### Level 26 3 bed, 3 & 4 bed penthouses

### Typical Floorplans Residential Levels

Level 27 3 & 4 bed penthouses

4BR + Maid Penthouse Units 02, 03 3BR + Maid Apartments Unit 01