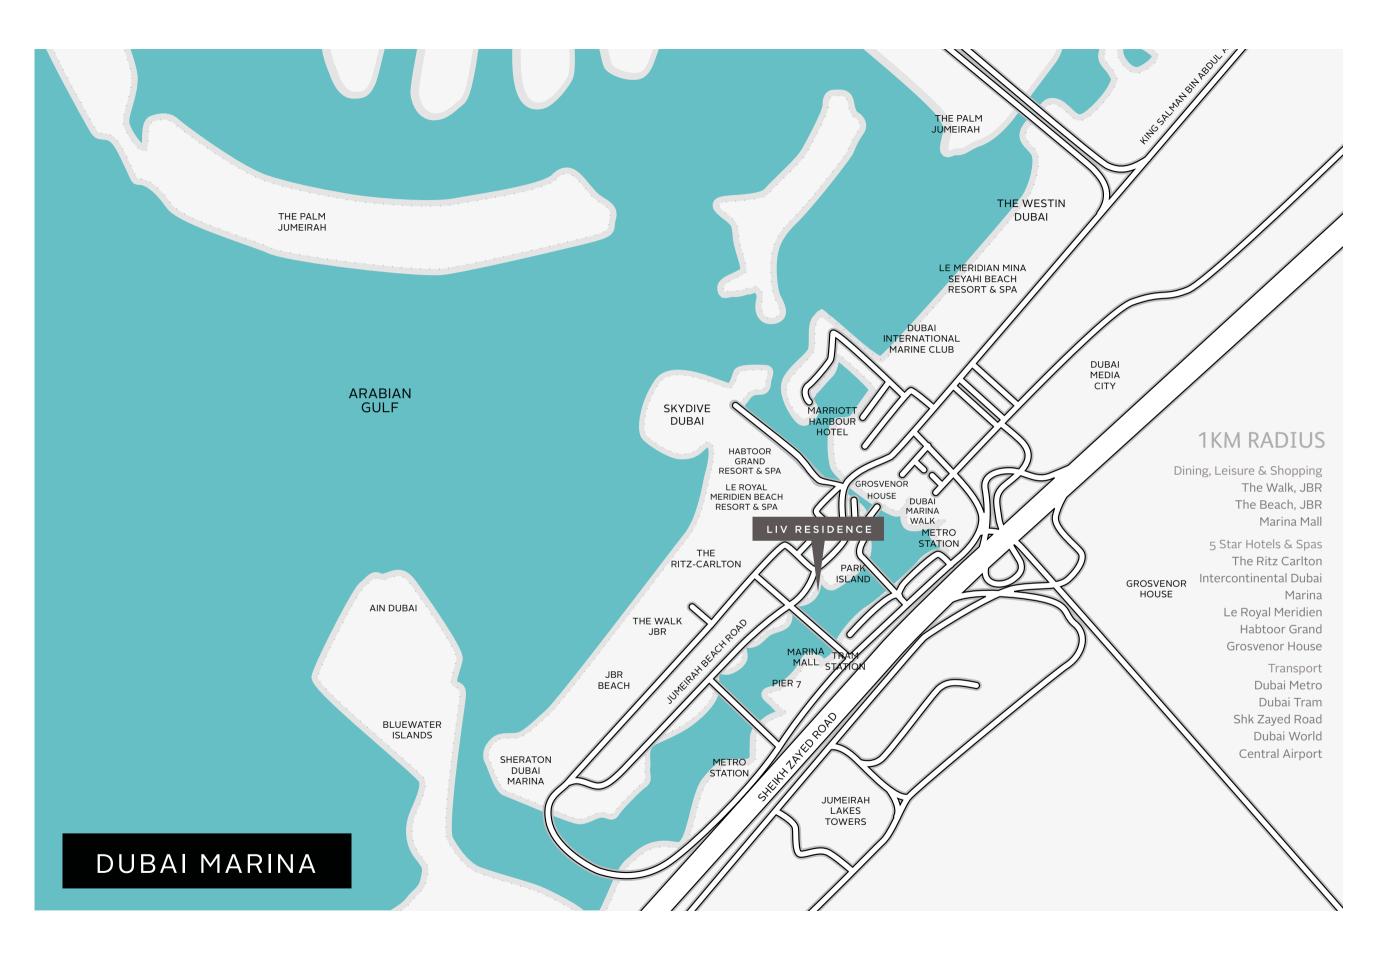

Strategically located with multiple access points, offering easy and quick access into and out of Dubai Marina

Introducing LIV Residence, a G+27 residential development in the heart of Dubai Marina

Walking distance to the beach, shops and restaurants at JBR, Dubai Marina metro and tram stations, the elegant tower neighbours Grosvenor House, Ritz Carlton, and Intercontinental Dubai Marina

# Between the Ocean & the Marina

One of the Only remaining prime waterfront locations in Dubai Marina

Directly on the Promenade at Dubai Marina and a short stroll to the beach

Life here is convenient and privileged