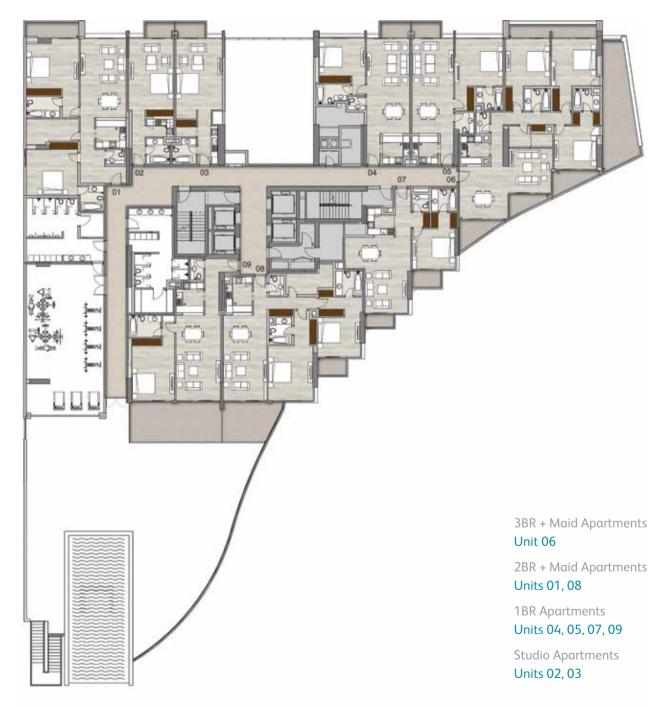

# Typical Floorplans

ALL APARTMENTS FEATURE MARINA OR SEA VIEWS. STUDIOS, 1, 2, 2+M, 3 BEDROOMS AND 4 BEDROOM PENTHOUSES

LIV RESIDENCE | DUBAI MARINA

Typical Floorplans Residential & Leisure Levels

### Level 1 Studios, 1 , 2 & 3 beds

Level 2 Studios, 1 , 2 & 3 beds

LIV RESIDENCE | DUBAI MARINA

3BR + Maid Apartments Unit 06

2BR + Maid Apartments Units 08, 09

1BR + Study Apartments Unit 01

1BR Apartments Units 04, 05, 07

Studio Apartments Units 02, 03