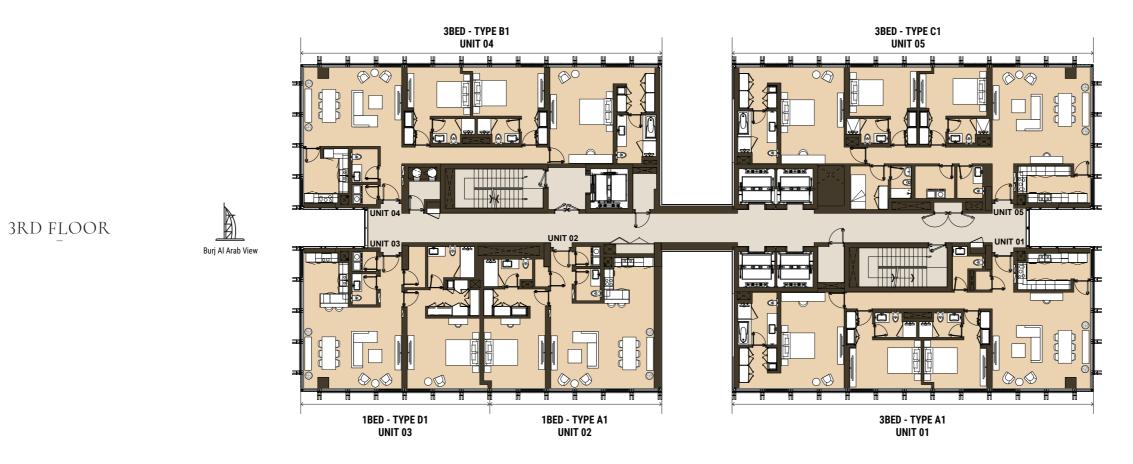

rchitectural design coupled with uncompromising interior detail in all public areas sets a positive tone of elegance yet welcoming residential living.

Perfectly balancing premium finishes with everyday comfort, Residence 110 features a selection of spacious one, two and three-bedroom units, all with fully equipped kitchens and premium white goods, as well as prime glazing for optimal isolation and large floor-to-ceiling windows inspiring a welcomed surge of natural light.











Each of the units comprises of fully equipped kitchen with white goods, large ensuite bathroom in the master bedroom, built-in wardrobes and laundry cabinet.

One Bedroom (from 1,023 sq.ft) Two Bedoom (from 1,235 sq.ft) Three Bedoom (from 1,723 sq.ft) Ξ





1ST FLOOR







2ND FLOOR

\_

Godolphin View







\_































#### 10TH FLOOR













Select group











### WELLNESS & LIFESTYLE

Burning calories, lazing by the pool or out on the cycling track, residents have no shortage of leisure and fitness options available.

Spacious fully equipped 7/24 gymnasium, outdoor swimming pool with sun loungers, and changing facilities are available on the ground floor.





Pedal enthusiasts will be able to access the Meydan cycling circuit within metres from their doorstep, while outdoor runners can cruise along the Dubai Canal for their session, taking in the sites of Downtown Dubai.



#### PAYMENT PLAN

| INSTALLMENT | MILESTONE                        | PAYMENT                                           |
|-------------|----------------------------------|-------------