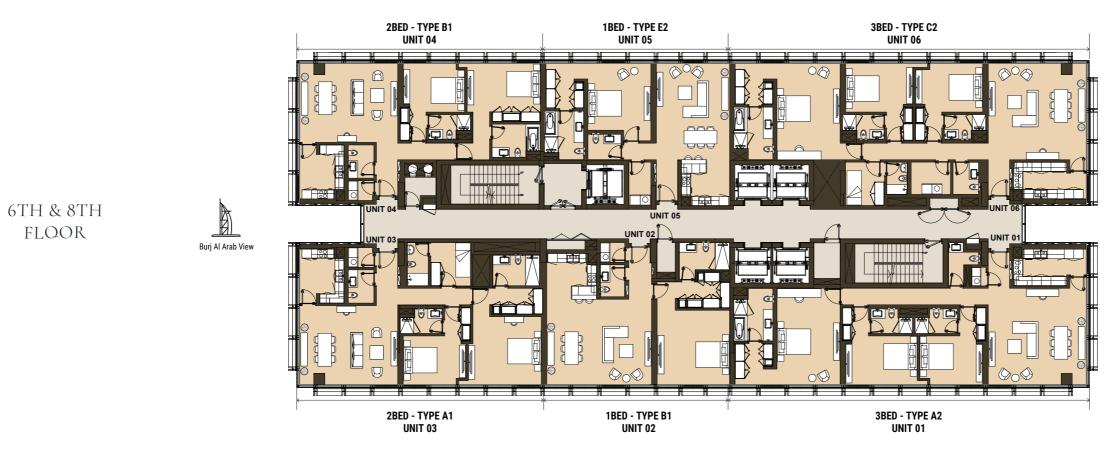

n coupled with uncompromising interior detail in all public areas sets a positive tone of elegance yet welcoming residential living.

Perfectly balancing premium finishes with everyday comfort, Residence 110 features a selection of spacious one, two and three-bedroom units, all with fully equipped kitchens and premium white goods, as well as prime glazing for optimal isolation and large floor-to-ceiling windows inspiring a welcomed surge of natural light.











Each of the units comprises of fully equipped kitchen with white goods, large ensuite bathroom in the master bedroom, built-in wardrobes and laundry cabinet.

One Bedroom (from 1,023 sq.ft) Two Bedoom (from 1,235 sq.ft) Three Bedoom (from 1,723 sq.ft) Ξ





1ST FLOOR







2ND FLOOR

\_

Godolphin View







\_































#### 10TH FLOOR













Select group











### WELLNESS & LIFESTYLE

Burning calories, lazing by the pool or out on the cycling track, residents have no shortage of leisure and fitness options available.

Spacious fully equipped 7/24 gymnasium, outdoor swimming pool with sun loungers, and changing facilities are available on the ground floor.





Pedal enthusiasts will be able to access the Meydan cycling circuit within metres from their doorstep, while outdoor runners can cruise along the Dubai Canal for their session, taking in the sites of Downtown Dubai.



#### PAYMENT PLAN

| INSTALLMENT | MILESTONE                        | PAYMENT                                           |
|-------------|----------------------------------|-------------------------------