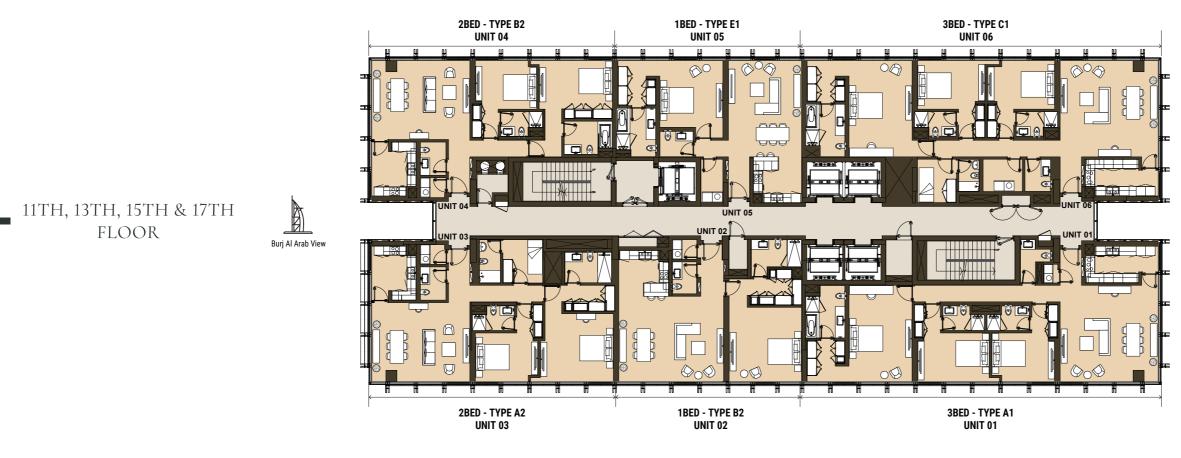

Each of the units comprises of fully equipped kitchen with white goods, large ensuite bathroom in the master bedroom, built-in wardrobes and laundry cabinet.

One Bedroom (from 1,023 sq.ft) Two Bedoom (from 1,235 sq.ft) Three Bedoom (from 1,723 sq.ft) Ξ

#### 10TH FLOOR

Select group