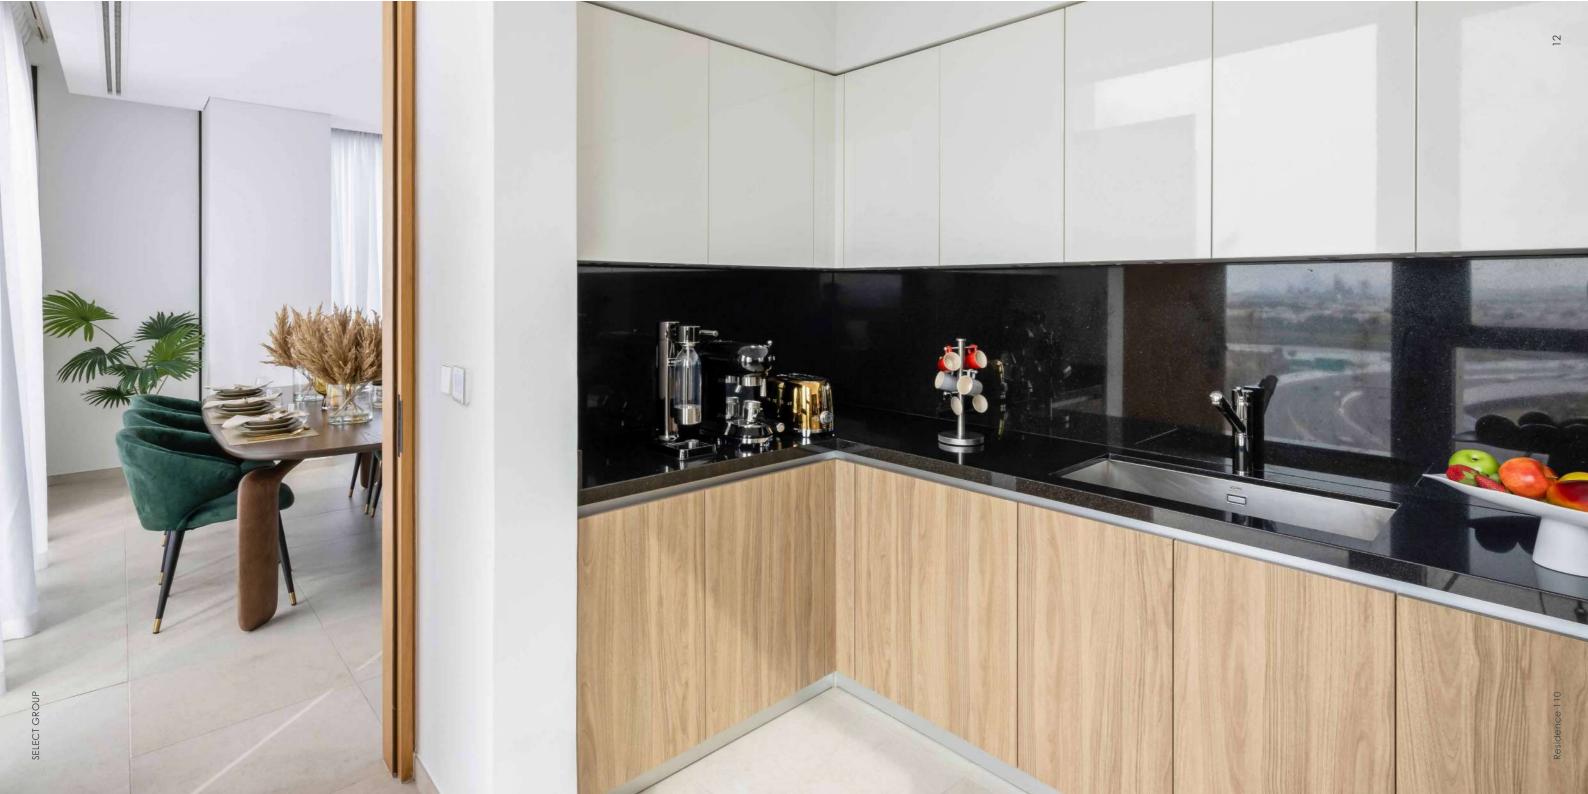

# REFINED COMFORT

Refined architectural design coupled with uncompromising interior detail in all public areas sets a positive tone of elegance yet welcoming residential living.

Perfectly balancing premium finishes with everyday comfort, Residence 110 features a selection of spacious one, two and three-bedroom units, all with fully equipped kitchens and premium white goods, as well as prime glazing for optimal isolation and large floor-to-ceiling windows inspiring a welcomed surge of natural light.

Each of the units comprises of fully equipped kitchen with white goods, large ensuite bathroom in the master bedroom, built-in wardrobes and laundry cabinet.

One Bedroom (from 1,023 sq.ft) Two Bedoom (from 1,235 sq.ft) Three Bedoom (from 1,723 sq.ft) Ξ