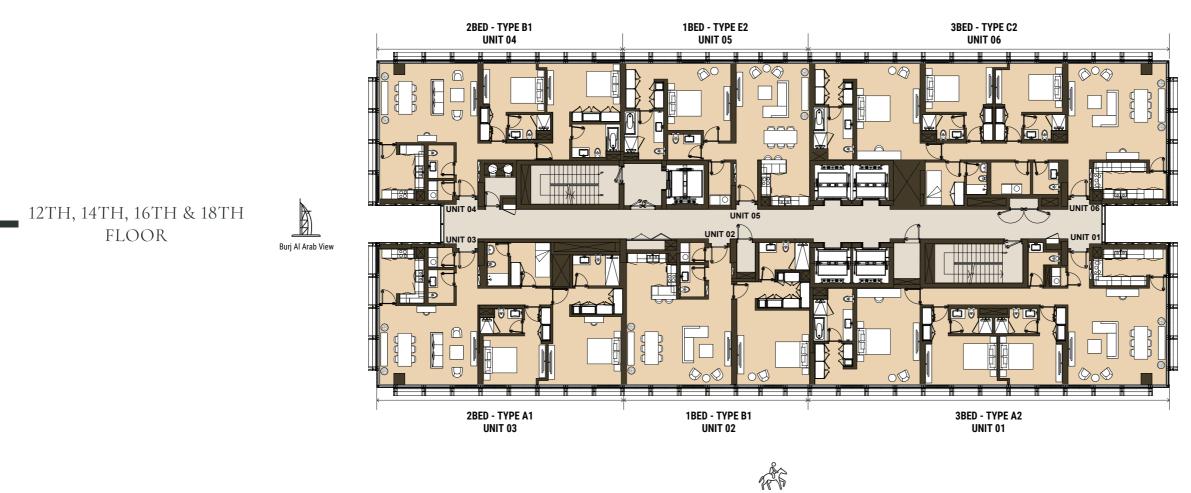

Each of the units comprises of fully equipped kitchen with white goods, large ensuite bathroom in the master bedroom, built-in wardrobes and laundry cabinet.

One Bedroom (from 1,023 sq.ft) Two Bedoom (from 1,235 sq.ft) Three Bedoom (from 1,723 sq.ft) Ξ

#### 10TH FLOOR

Select group