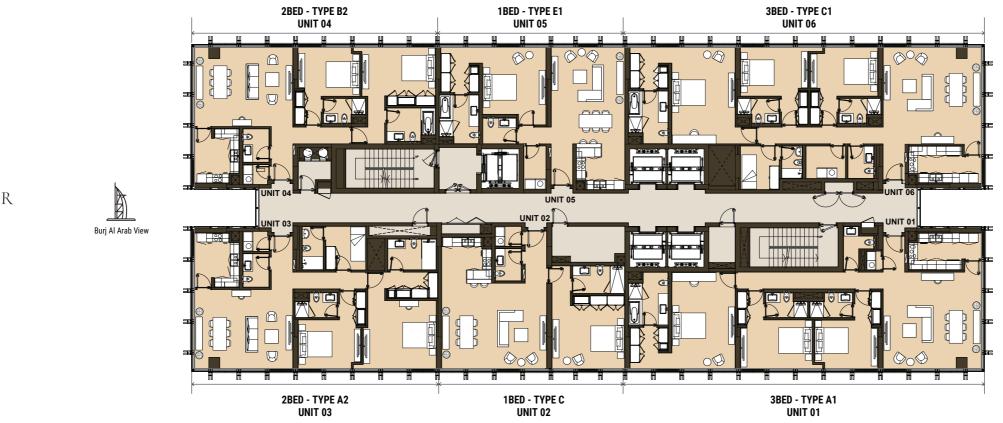

uncompromising interior detail in all public areas sets a positive tone of elegance yet welcoming residential living.

Perfectly balancing premium finishes with everyday comfort, Residence 110 features a selection of spacious one, two and three-bedroom units, all with fully equipped kitchens and premium white goods, as well as prime glazing for optimal isolation and large floor-to-ceiling windows inspiring a welcomed surge of natural light.











Each of the units comprises of fully equipped kitchen with white goods, large ensuite bathroom in the master bedroom, built-in wardrobes and laundry cabinet.

One Bedroom (from 1,023 sq.ft) Two Bedoom (from 1,235 sq.ft) Three Bedoom (from 1,723 sq.ft) Ξ





1ST FLOOR







2ND FLOOR

\_

Godolphin View







\_































#### 10TH FLOOR













Select group











### WELLNESS & LIFESTYLE

Burning calories, lazing by the pool or out on the cycling track, residents have no shortage of leisure and fitness options available.

Spacious fully equipped 7/24 gymnasium, outdoor swimming pool with sun loungers, and changing facilities are available on the ground floor.





Pedal enthusiasts will be able to access the Meydan cycling circuit within metres from their doorstep, while outdoor runners can cruise along the Dubai Canal for their session, taking in the sites of Downtown Dubai.



#### PAYMENT PLAN

| INSTALLMENT | MILESTONE                        | PAYMENT                                           |
|-------------|----------------------------------|---------------------------------------------