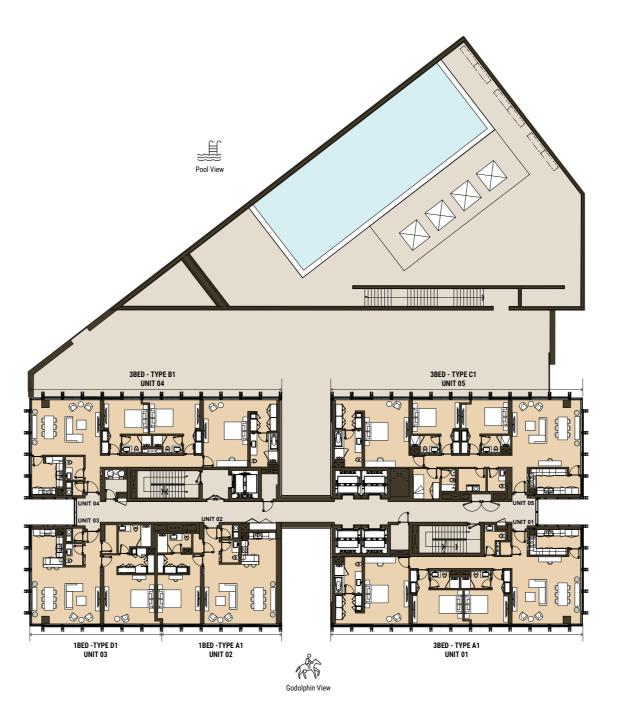

never been such









# REFINED COMFORT

Refined architectural design coupled with uncompromising interior detail in all public areas sets a positive tone of elegance yet welcoming residential living.

Perfectly balancing premium finishes with everyday comfort, Residence 110 features a selection of spacious one, two and three-bedroom units, all with fully equipped kitchens and premium white goods, as well as prime glazing for optimal isolation and large floor-to-ceiling windows inspiring a welcomed surge of natural light.











Each of the units comprises of fully equipped kitchen with white goods, large ensuite bathroom in the master bedroom, built-in wardrobes and laundry cabinet.

One Bedroom (from 1,023 sq.ft) Two Bedoom (from 1,235 sq.ft) Three Bedoom (from 1,723 sq.ft) Ξ





1ST FLOOR







2ND FLOOR

\_

Godolphin View







\_































#### 10TH FLOOR













Select group











### WELLNESS & LIFESTYLE

Burning calories, lazing by the pool or out on the cycling track, residents have no shortage of leisure and fitness options available.

Spacious fully equipped 7/24 gymnasium, outdoor swimming pool with sun loungers, and changing facilities are available on the ground floor.





Pedal enthusiasts will be able to access the Meydan cycling circuit within metres from their doorstep, while outdoor runners can cruise along the Dubai Canal for their session, taking in the sites of Downtown Dubai.



#### PAYMENT PLAN

| INSTALLMENT | MILESTONE                        | PAYMENT                                           |
|--------