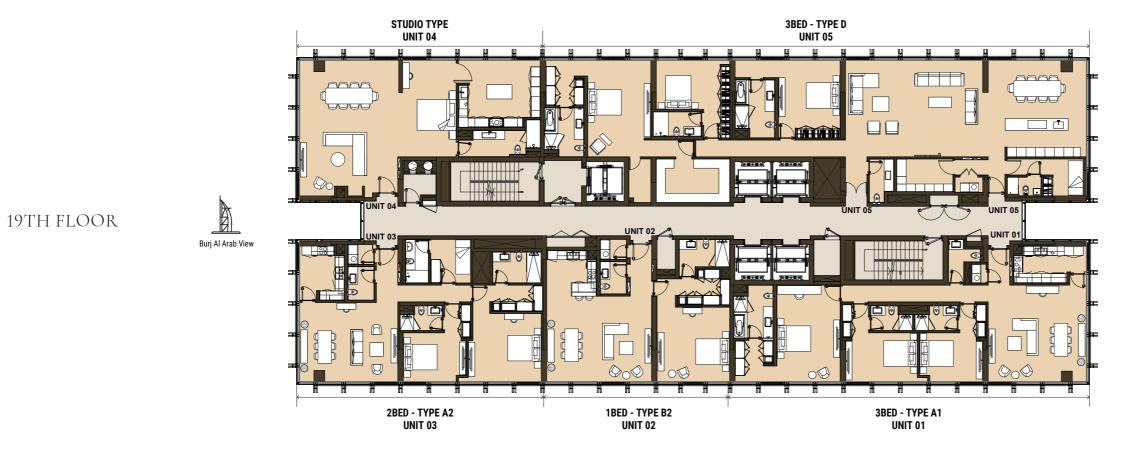

Each of the units comprises of fully equipped kitchen with white goods, large ensuite bathroom in the master bedroom, built-in wardrobes and laundry cabinet.

One Bedroom (from 1,023 sq.ft) Two Bedoom (from 1,235 sq.ft) Three Bedoom (from 1,723 sq.ft) Ξ

1ST FLOOR

2ND FLOOR

\_

Godolphin View

\_

#### 10TH FLOOR

Select group