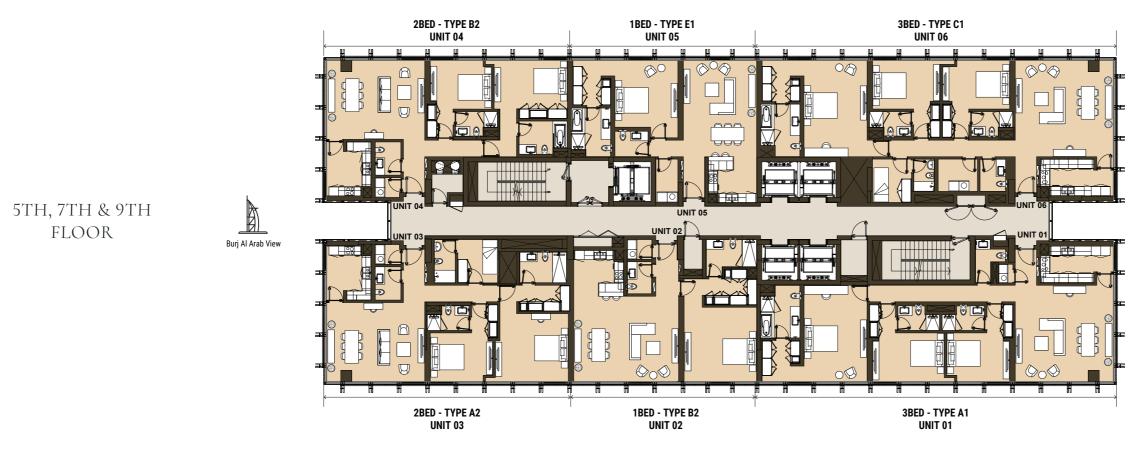

d with uncompromising interior detail in all public areas sets a positive tone of elegance yet welcoming residential living.

Perfectly balancing premium finishes with everyday comfort, Residence 110 features a selection of spacious one, two and three-bedroom units, all with fully equipped kitchens and premium white goods, as well as prime glazing for optimal isolation and large floor-to-ceiling windows inspiring a welcomed surge of natural light.











Each of the units comprises of fully equipped kitchen with white goods, large ensuite bathroom in the master bedroom, built-in wardrobes and laundry cabinet.

One Bedroom (from 1,023 sq.ft) Two Bedoom (from 1,235 sq.ft) Three Bedoom (from 1,723 sq.ft) Ξ





1ST FLOOR







2ND FLOOR

\_

Godolphin View







\_































#### 10TH FLOOR













Select group











### WELLNESS & LIFESTYLE

Burning calories, lazing by the pool or out on the cycling track, residents have no shortage of leisure and fitness options available.

Spacious fully equipped 7/24 gymnasium, outdoor swimming pool with sun loungers, and changing facilities are available on the ground floor.





Pedal enthusiasts will be able to access the Meydan cycling circuit within metres from their doorstep, while outdoor runners can cruise along the Dubai Canal for their session, taking in the sites of Downtown Dubai.



#### PAYMENT PLAN

| INSTALLMENT | MILESTONE                        | PAYMENT                                           |
|-------------|----------------------------------|---------------------------------------