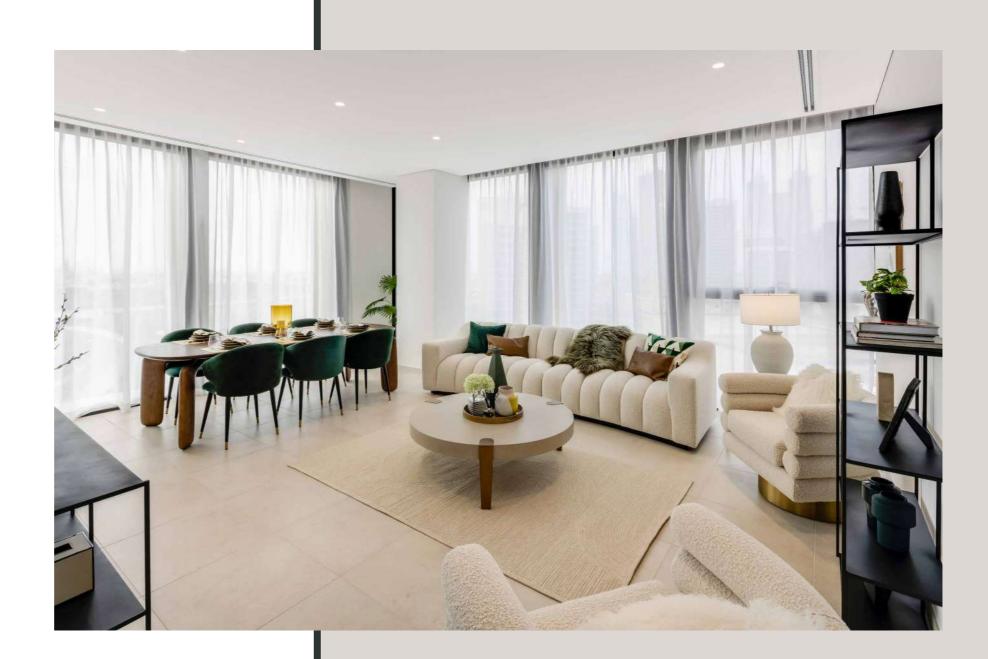

# REFINED COMFORT

Refined architectural design coupled with uncompromising interior detail in all public areas sets a positive tone of elegance yet welcoming residential living.

Perfectly balancing premium finishes with everyday comfort, Residence 110 features a selection of spacious one, two and three-bedroom units, all with fully equipped kitchens and premium white goods, as well as prime glazing for optimal isolation and large floor-to-ceiling windows inspiring a welcomed surge of natural light.

Each of the units comprises of fully equipped kitchen with white goods, large ensuite bathroom in the master bedroom, built-in wardrobes and laundry cabinet.

One Bedroom (from 1,023 sq.ft) Two Bedoom (from 1,235 sq.ft) Three Bedoom (from 1,723 sq.ft) Ξ