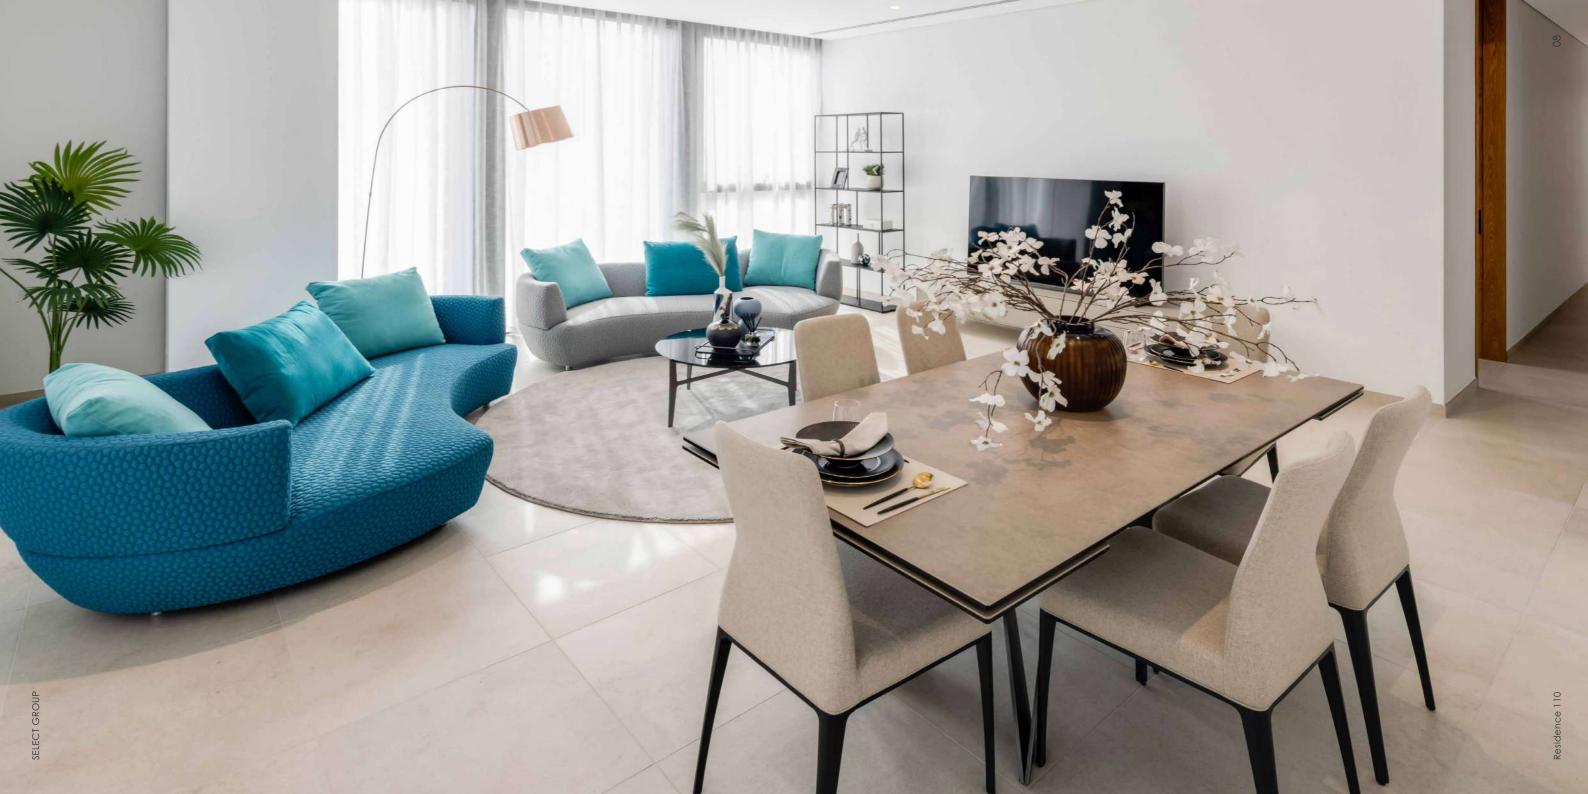

# REFINED COMFORT

Refined architectural design coupled with uncompromising interior detail in all public areas sets a positive tone of elegance yet welcoming residential living.

Perfectly balancing premium finishes with everyday comfort, Residence 110 features a selection of spacious one, two and three-bedroom units, all with fully equipped kitchens and premium white goods, as well as prime glazing for optimal isolation and large floor-to-ceiling windows inspiring a welcomed surge of natural light.

Each of the units comprises of fully equipped kitchen with white goods, large ensuite bathroom in the master bedroom, built-in wardrobes and laundry cabinet.

One Bedroom (from 1,023 sq.ft) Two Bedoom (from 1,235 sq.ft) Three Bedoom (from 1,723 sq.ft) Ξ