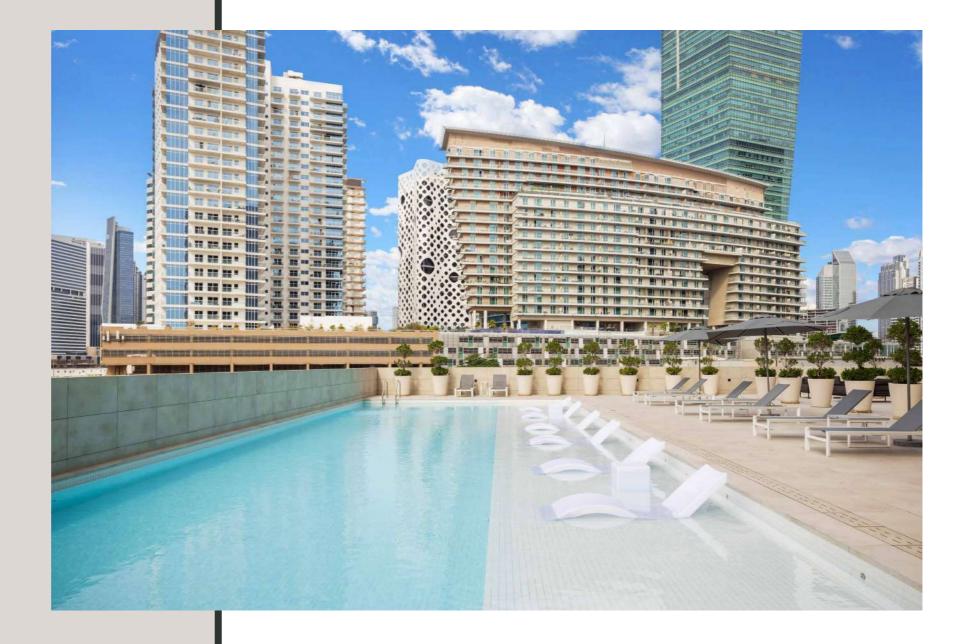

### WELLNESS & LIFESTYLE

Burning calories, lazing by the pool or out on the cycling track, residents have no shortage of leisure and fitness options available.

Spacious fully equipped 7/24 gymnasium, outdoor swimming pool with sun loungers, and changing facilities are available on the ground floor.