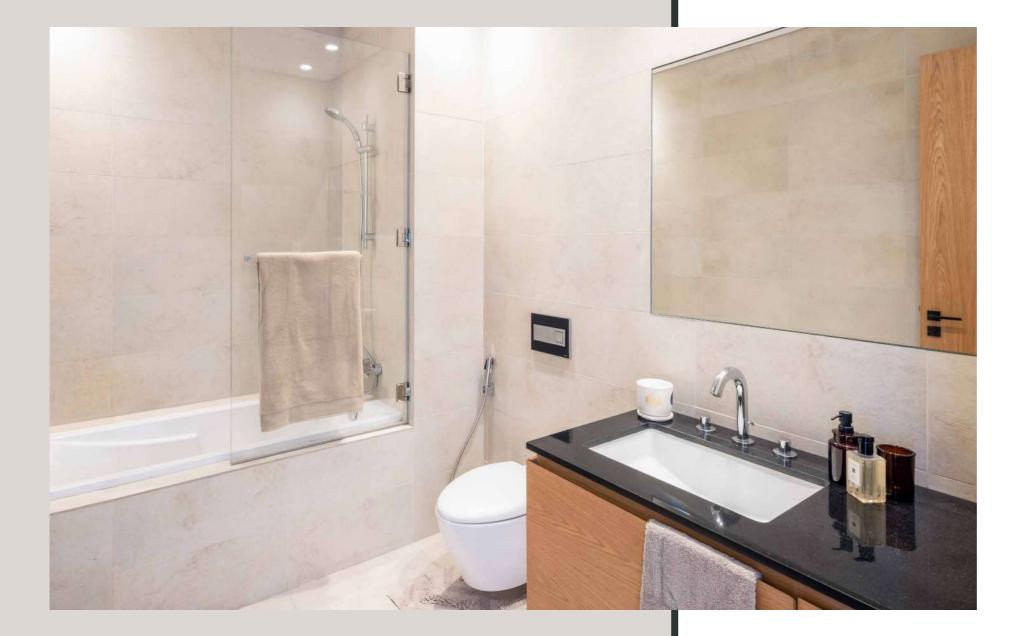

Each of the units comprises of fully equipped kitchen with white goods, large ensuite bathroom in the master bedroom, built-in wardrobes and laundry cabinet.

One Bedroom (from 1,023 sq.ft) Two Bedoom (from 1,235 sq.ft) Three Bedoom (from 1,723 sq.ft) Ξ