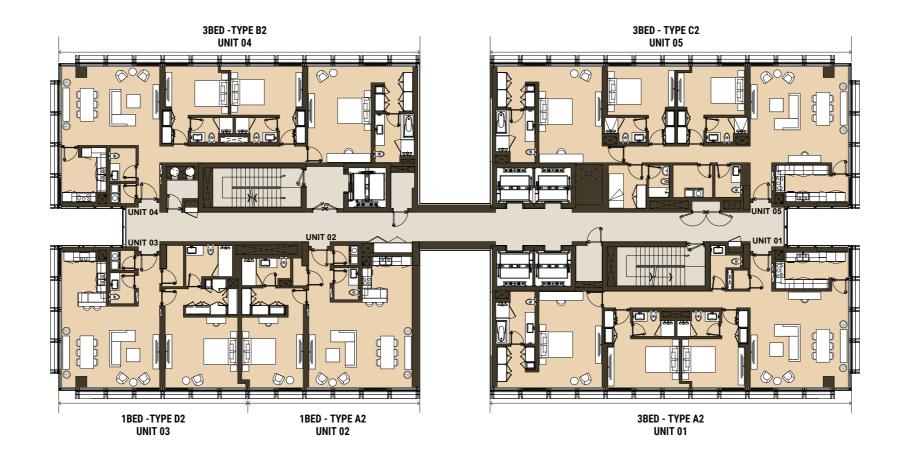

# REFINED COMFORT

Refined architectural design coupled with uncompromising interior detail in all public areas sets a positive tone of elegance yet welcoming residential living.

Perfectly balancing premium finishes with everyday comfort, Residence 110 features a selection of spacious one, two and three-bedroom units, all with fully equipped kitchens and premium white goods, as well as prime glazing for optimal isolation and large floor-to-ceiling windows inspiring a welcomed surge of natural light.











Each of the units comprises of fully equipped kitchen with white goods, large ensuite bathroom in the master bedroom, built-in wardrobes and laundry cabinet.

One Bedroom (from 1,023 sq.ft) Two Bedoom (from 1,235 sq.ft) Three Bedoom (from 1,723 sq.ft) Ξ





1ST FLOOR







2ND FLOOR

\_

Godolphin View







\_































#### 10TH FLOOR













Select group











### WELLNESS & LIFESTYLE

Burning calories, lazing by the pool or out on the cycling track, residents have no shortage of leisure and fitness options available.

Spacious fully equipped 7/24 gymnasium, outdoor swimming pool with sun loungers, and changing facilities are available on the ground floor.





Pedal enthusiasts will be able to access the Meydan cycling circuit within metres from their doorstep, while outdoor runners can cruise along the Dubai Canal for their session, taking in the sites of Downtown Dubai.



#### PAYMENT PLAN

| INSTALLMENT | MILESTONE                        | PAYMENT                                           |
|-------------|-----------