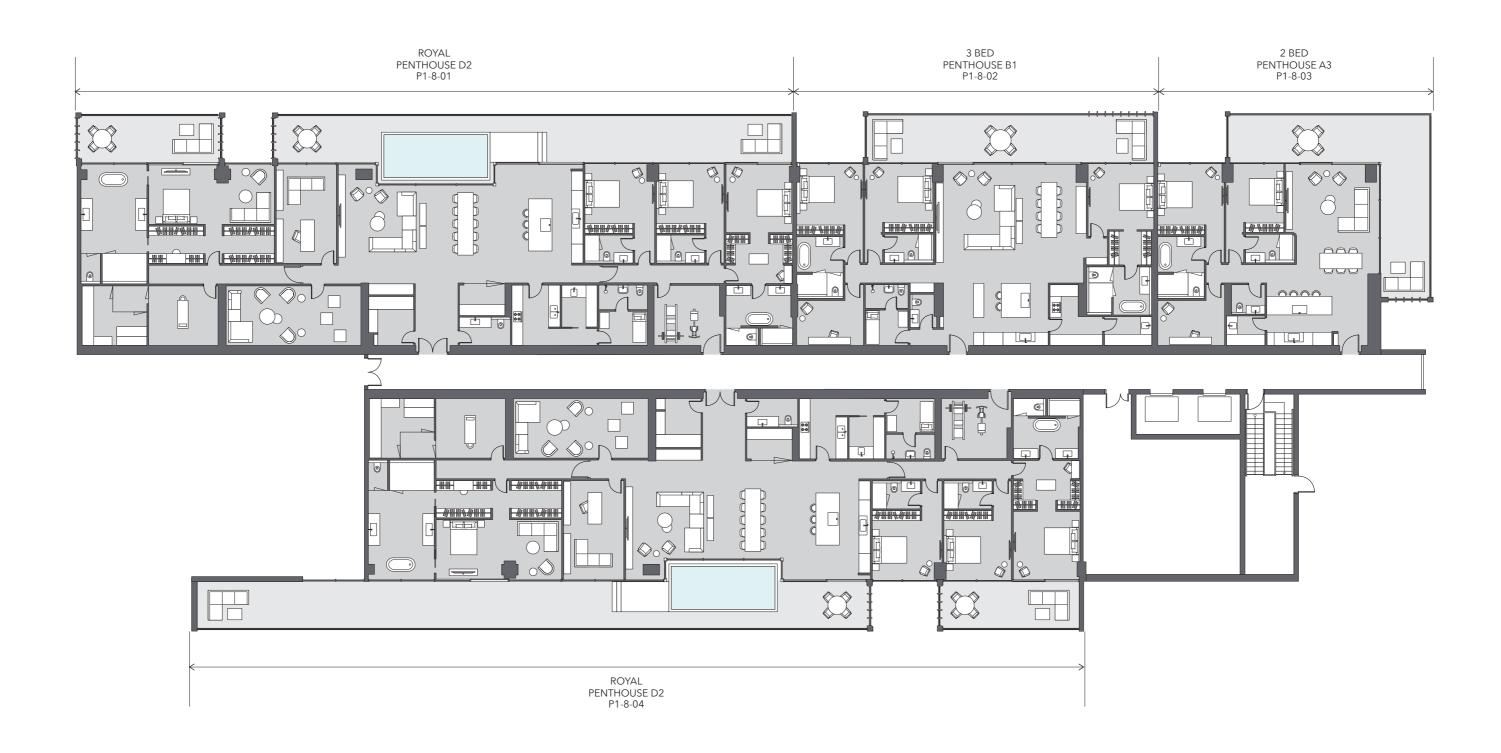

TURE VILLAS Basement















### SIGNATURE VILLAS Level 1







### SIGNATURE VILLAS Level 2















# SKY VILLAS BLOCK 1 & 2 First Floor Key Plan







# SKY VILLAS BLOCK 1 & 2 Second Floor Key Plan

























# SKY VILLAS BLOCK 1 & 2 Fifth Floor Key Plan







# SKY VILLAS BLOCK 1 & 2 Sixth Floor Key Plan















# PENTHOUSE BLOCK 2 First Floor Key Plan

























































# PENTHOUSE BLOCK 1 Ground Floor Key Plan







# PENTHOUSE BLOCK 1 First Floor Key Plan







# PENTHOUSE BLOCK 1 Second Floor Key Plan







# PENTHOUSE BLOCK 1 Third Floor Key Plan







# PENTHOUSE BLOCK 1 Fourth Floor Key Plan







# PENTHOUSE BLOCK 1 Fifth Floor Key Plan







# PENTHOUSE BLOCK 1 Sixth Floor Key Plan



















# PENTHOUSE BLOCK 1 Ninth Floor Key Plan