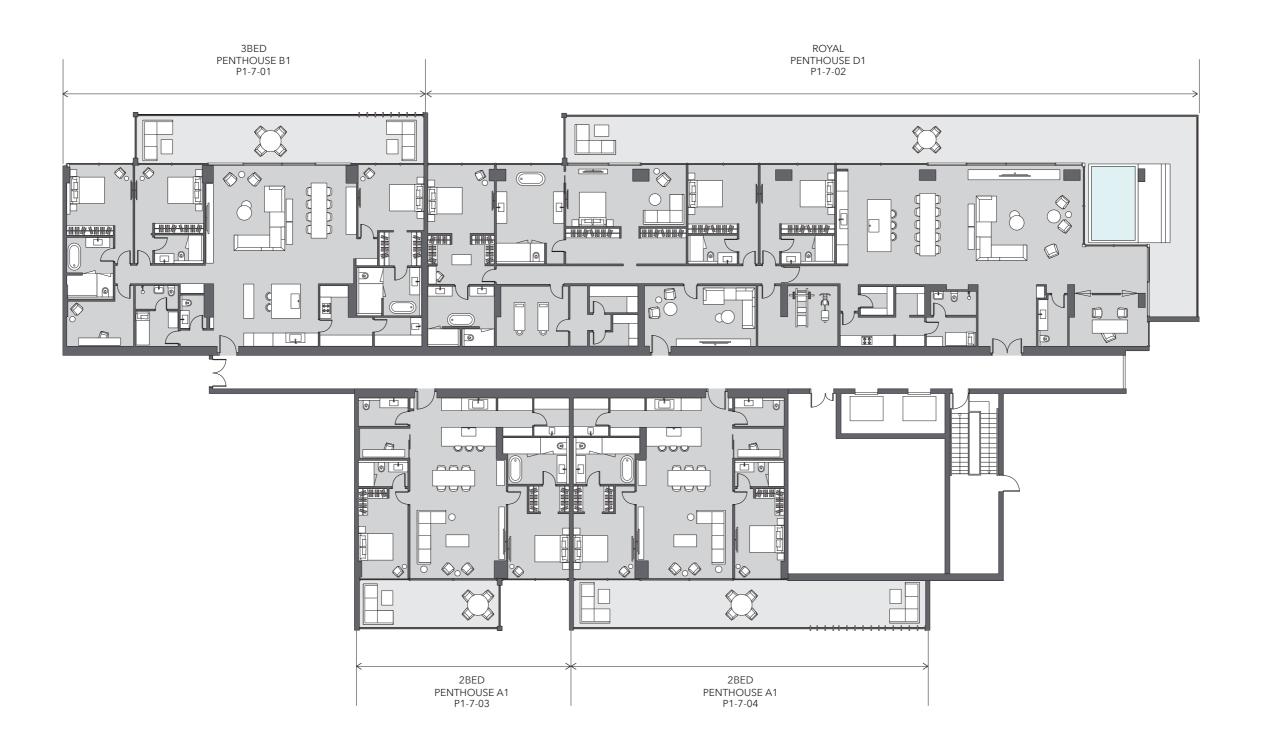

SIGNATURE VILLAS Basement















### SIGNATURE VILLAS Level 1







### SIGNATURE VILLAS Level 2















# SKY VILLAS BLOCK 1 & 2 First Floor Key Plan







# SKY VILLAS BLOCK 1 & 2 Second Floor Key Plan

























# SKY VILLAS BLOCK 1 & 2 Fifth Floor Key Plan







# SKY VILLAS BLOCK 1 & 2 Sixth Floor Key Plan















# PENTHOUSE BLOCK 2 First Floor Key Plan

























































# PENTHOUSE BLOCK 1 Ground Floor Key Plan







# PENTHOUSE BLOCK 1 First Floor Key Plan







# PENTHOUSE BLOCK 1 Second Floor Key Plan







# PENTHOUSE BLOCK 1 Third Floor Key Plan







# PENTHOUSE BLOCK 1 Fourth Floor Key Plan







# PENTHOUSE BLOCK 1 Fifth Floor Key Plan







# PENTHOUSE BLOCK 1 Sixth Floor Key Plan



















# PENTHOUSE BLOCK 1 Ninth Floor Key Plan