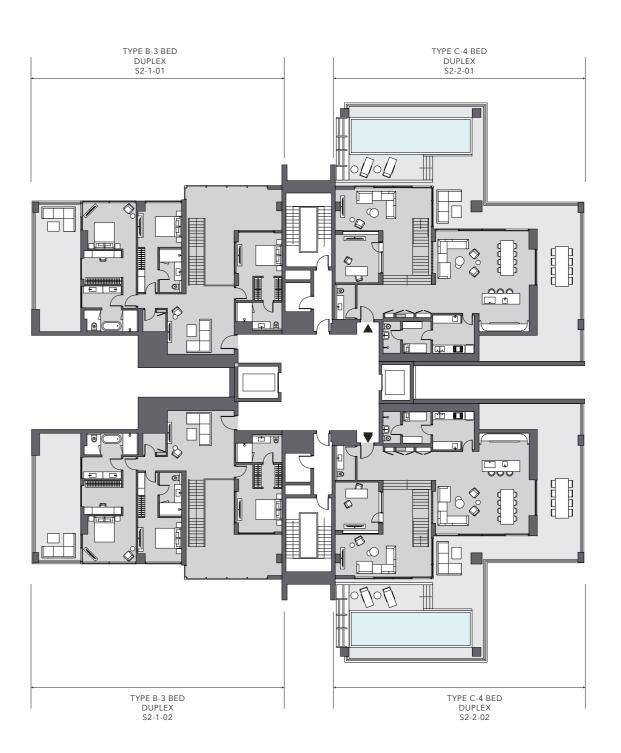

# PENTHOUSE BLOCK 2 First Floor Key Plan

# PENTHOUSE BLOCK 1 Ground Floor Key Plan