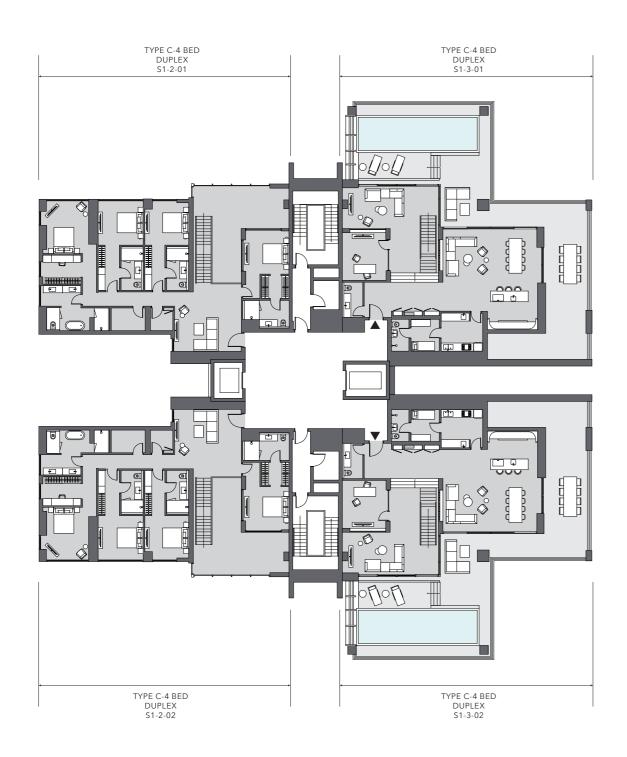

# PENTHOUSE BLOCK 1 First Floor Key Plan

# PENTHOUSE BLOCK 1 Second Floor Key Plan