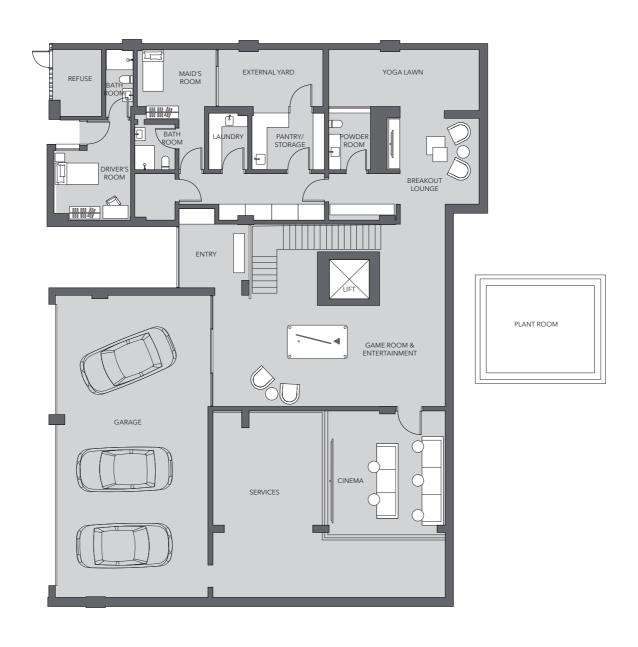

# SIGNATURE VILLAS Basement















### SIGNATURE VILLAS Level 1







### SIGNATURE VILLAS Level 2















# SKY VILLAS BLOCK 1 & 2 First Floor Key Plan







# SKY VILLAS BLOCK 1 & 2 Second Floor Key Plan

























# SKY VILLAS BLOCK 1 & 2 Fifth Floor Key Plan







# SKY VILLAS BLOCK 1 & 2 Sixth Floor Key Plan















# PENTHOUSE BLOCK 2 First Floor Key Plan

























































# PENTHOUSE BLOCK 1 Ground Floor Key Plan







# PENTHOUSE BLOCK 1 First Floor Key Plan







# PENTHOUSE BLOCK 1 Second Floor Key Plan







# PENTHOUSE BLOCK 1 Third Floor Key Plan







# PENTHOUSE BLOCK 1 Fourth Floor Key Plan







# PENTHOUSE BLOCK 1 Fifth Floor Key Plan







# PENTHOUSE BLOCK 1 Sixth Floor Key Plan



















# PENTHOUSE BLOCK 1