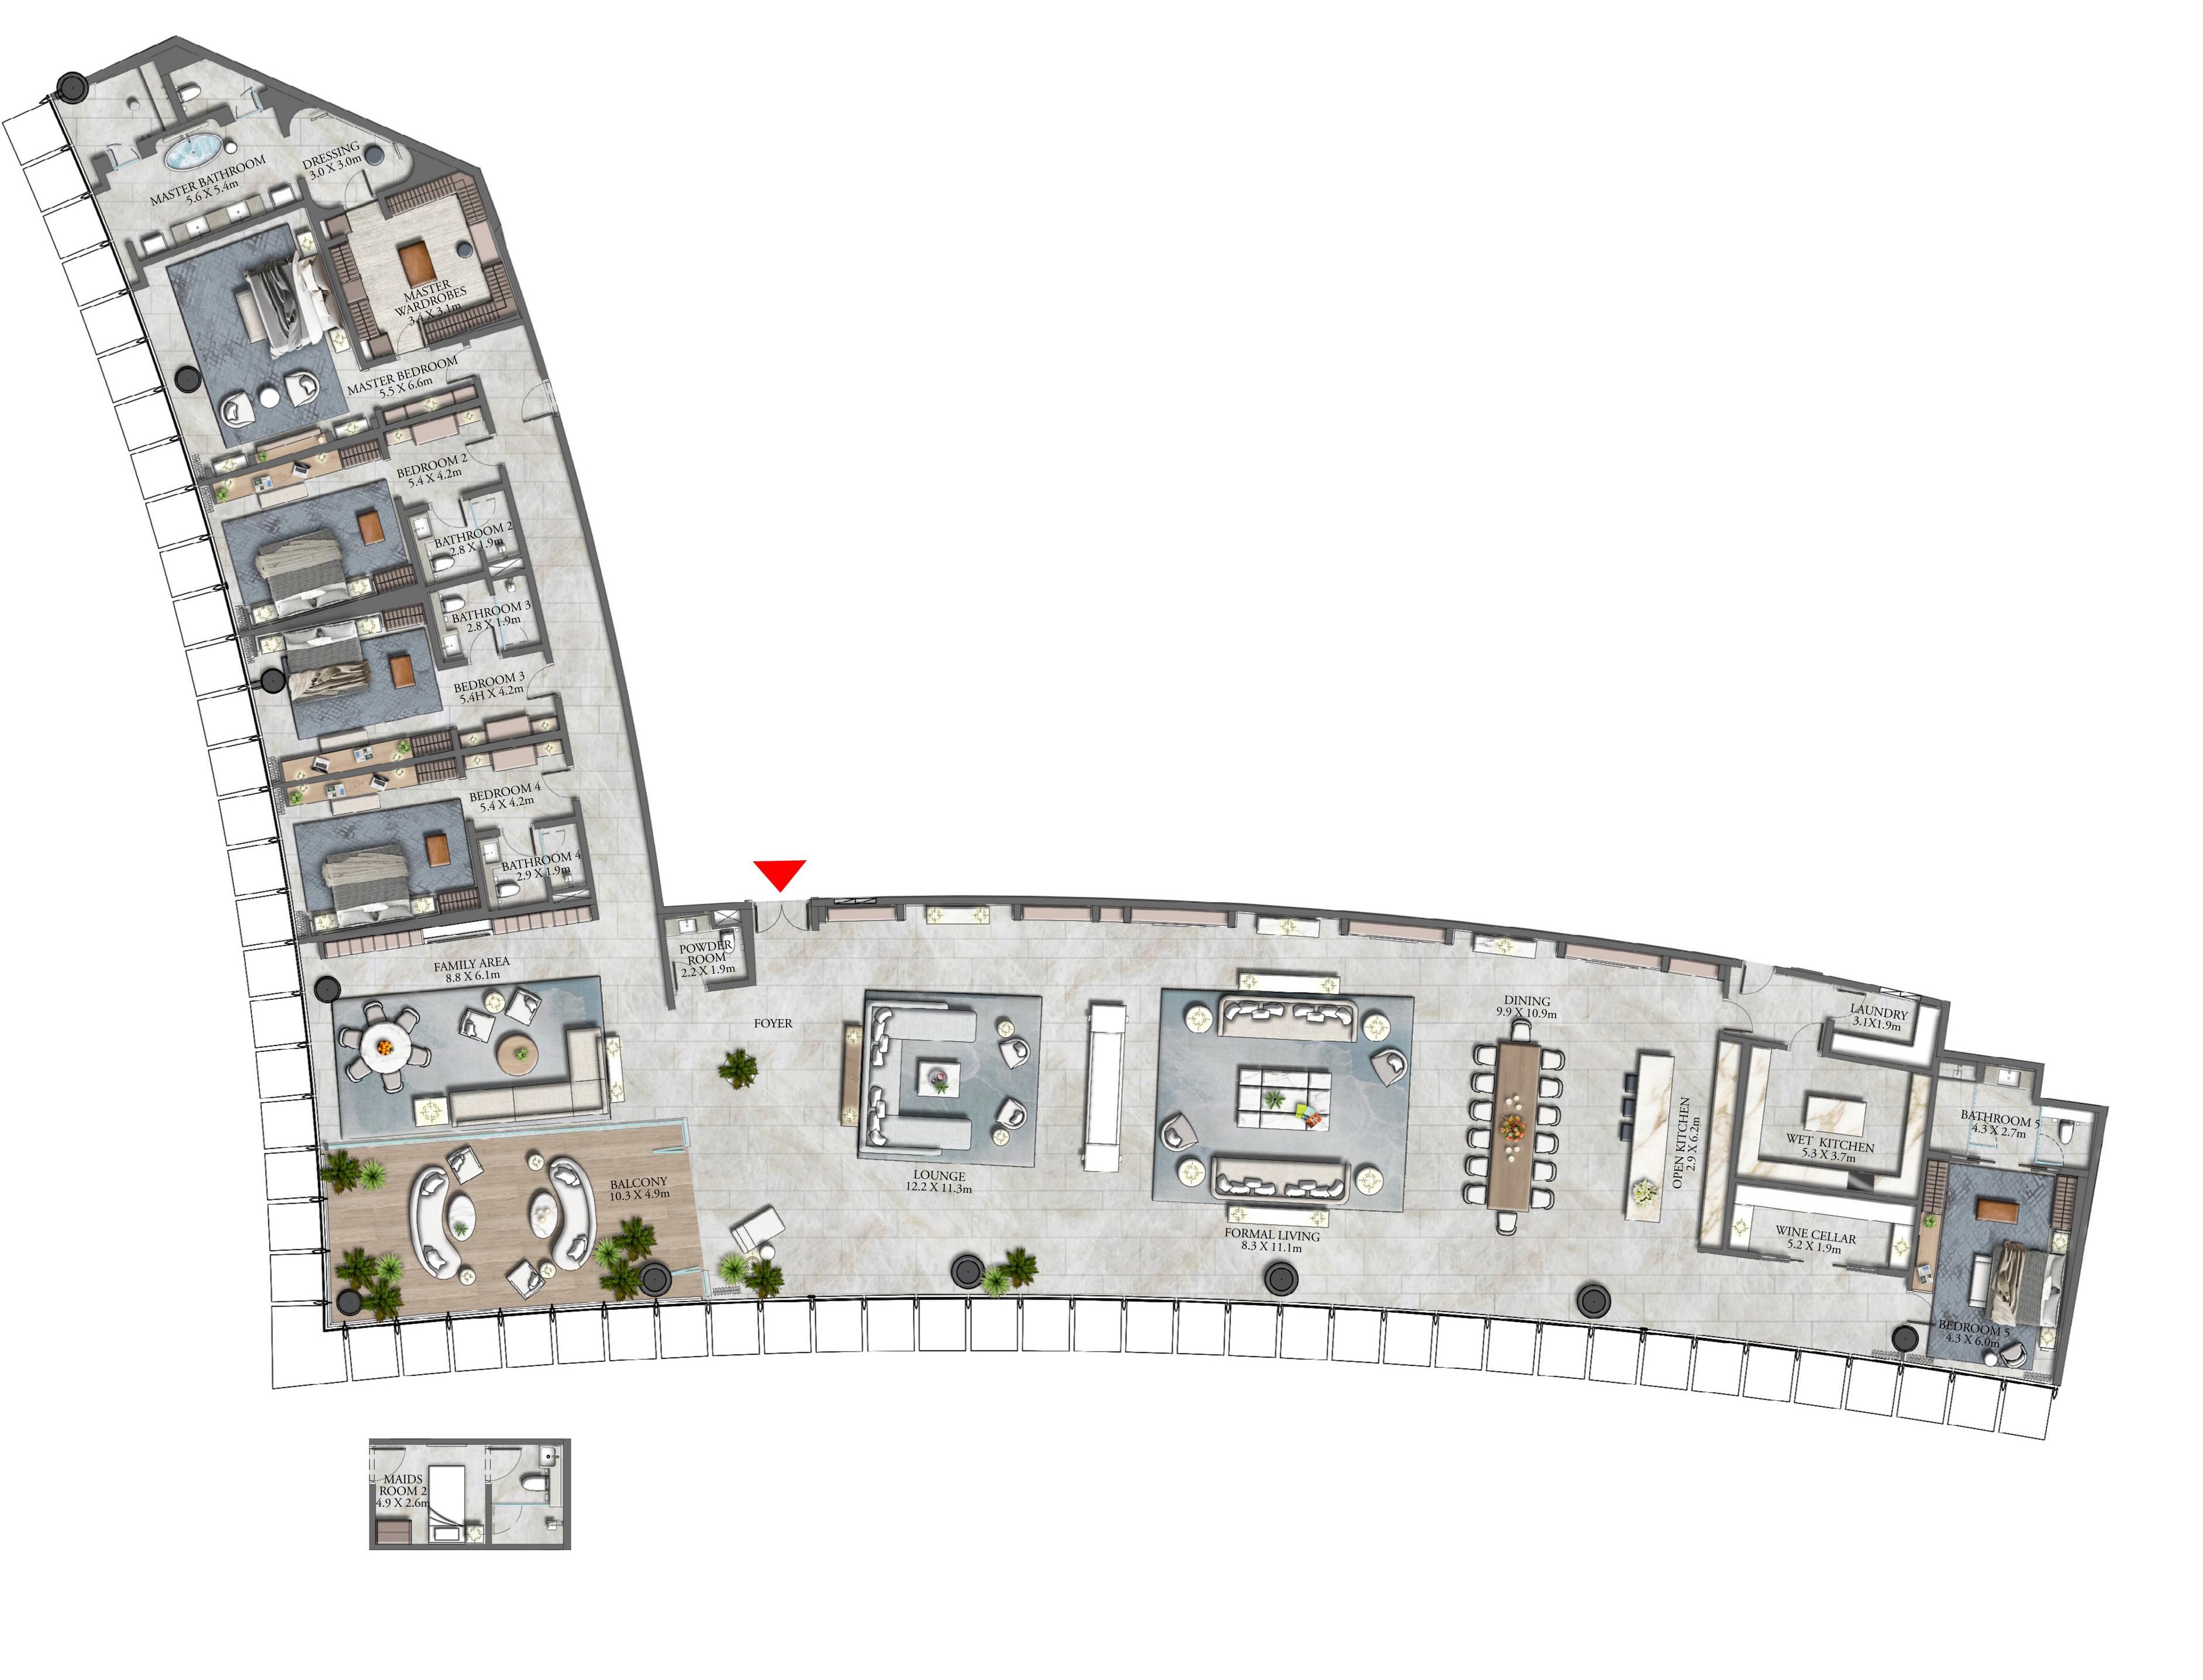

#### 5 BEDROOM TYPE A

UNIT 02 | LEVEL 2

| SUITE AREA   | 8249.25 SQ.FT. | 766.38 SQ.M. |
|--------------|----------------|--------------|
| BALCONY AREA | 604.61 SQ.FT.  | 56.17 SQ.M.  |
| TOTAL AREA   | 8853.86 SQ.FT. | 822.55 SQ.M. |
| UTILITY AREA | 151.66 SQ.FT.  | 14.09 SQ.M.  |

KEY PLAN LEVEL

LEVEL 2

BURJ KHALIFA