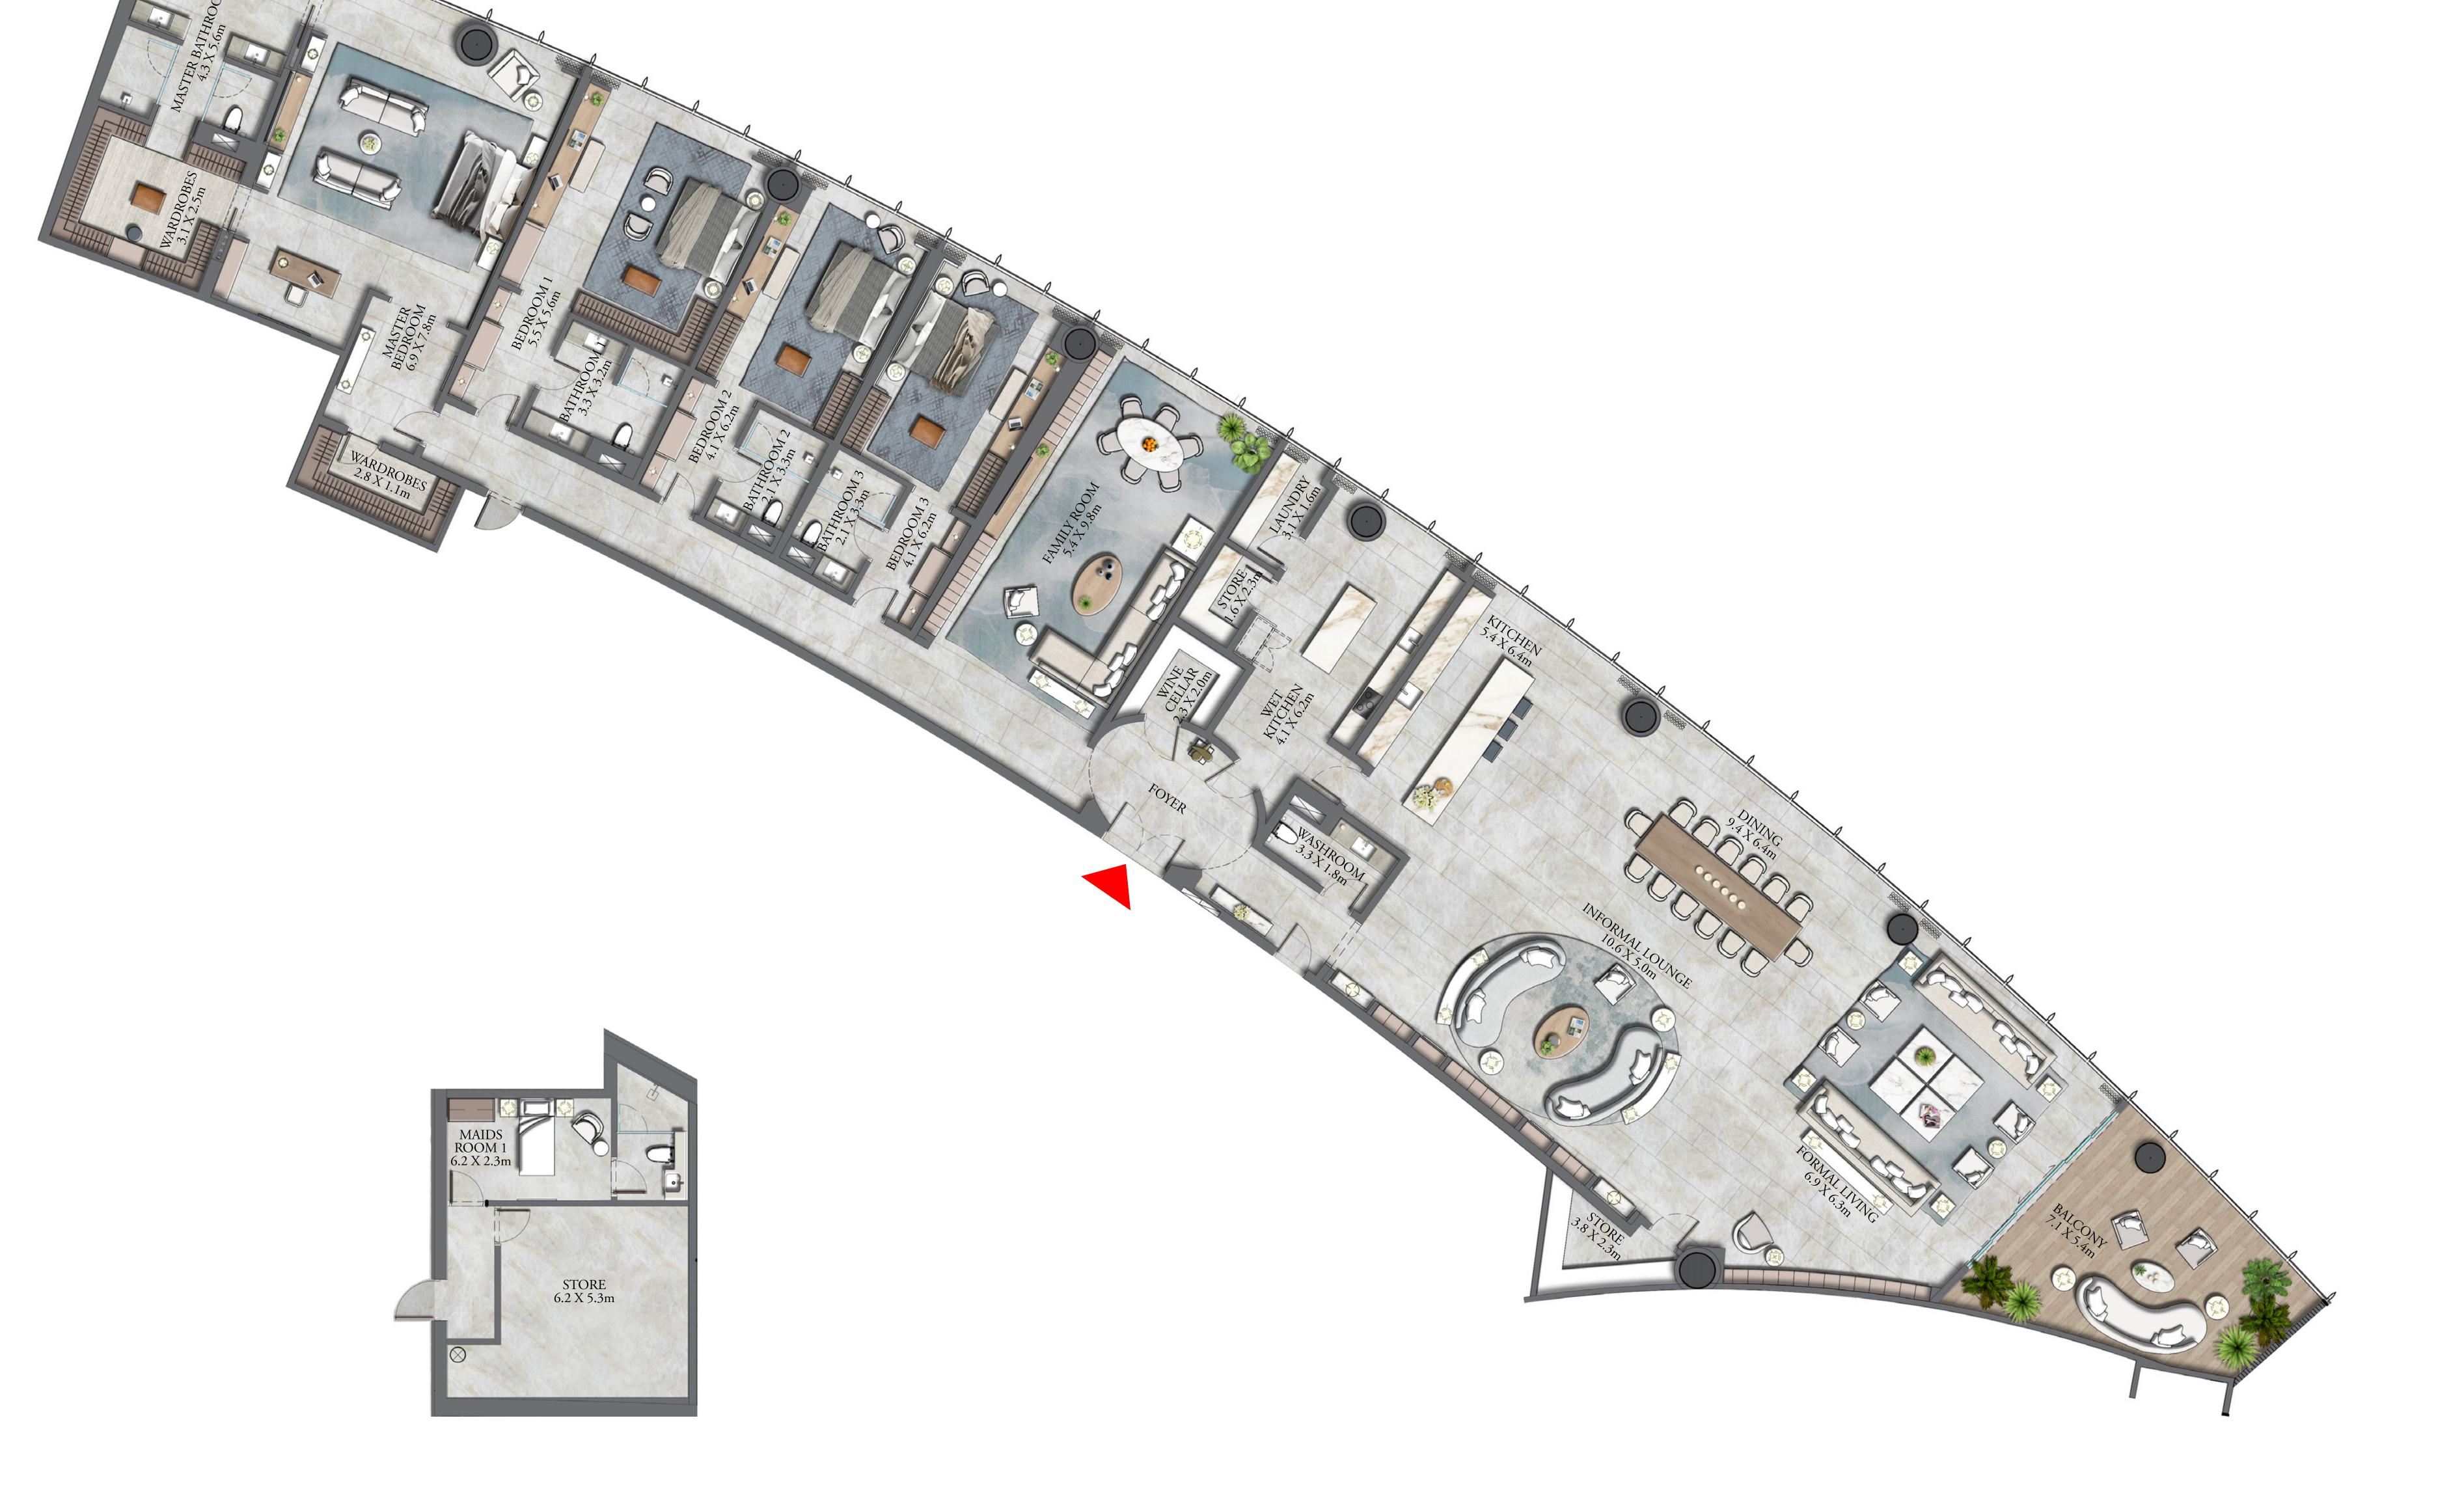

### 4 BEDROOM TYPE A

UNIT 01 | LEVEL G

| SUITE AREA   | 7301.38 SQ.FT. | 678.32 SQ.M. |
|--------------|----------------|--------------|
| BALCONY AREA | 434.97 SQ.FT.  | 40.41 SQ.M.  |
| TOTAL AREA   | 7736.35 SQ.FT. | 718.73 SQ.M. |
| UTILITY AREA | 566.07 SQ.FT.  | 52.59 SQ.M.  |

KEY PLAN LEVEL

LEVEL G

PLAN LEVEL KEY SECTION

BURJ KHALIFA