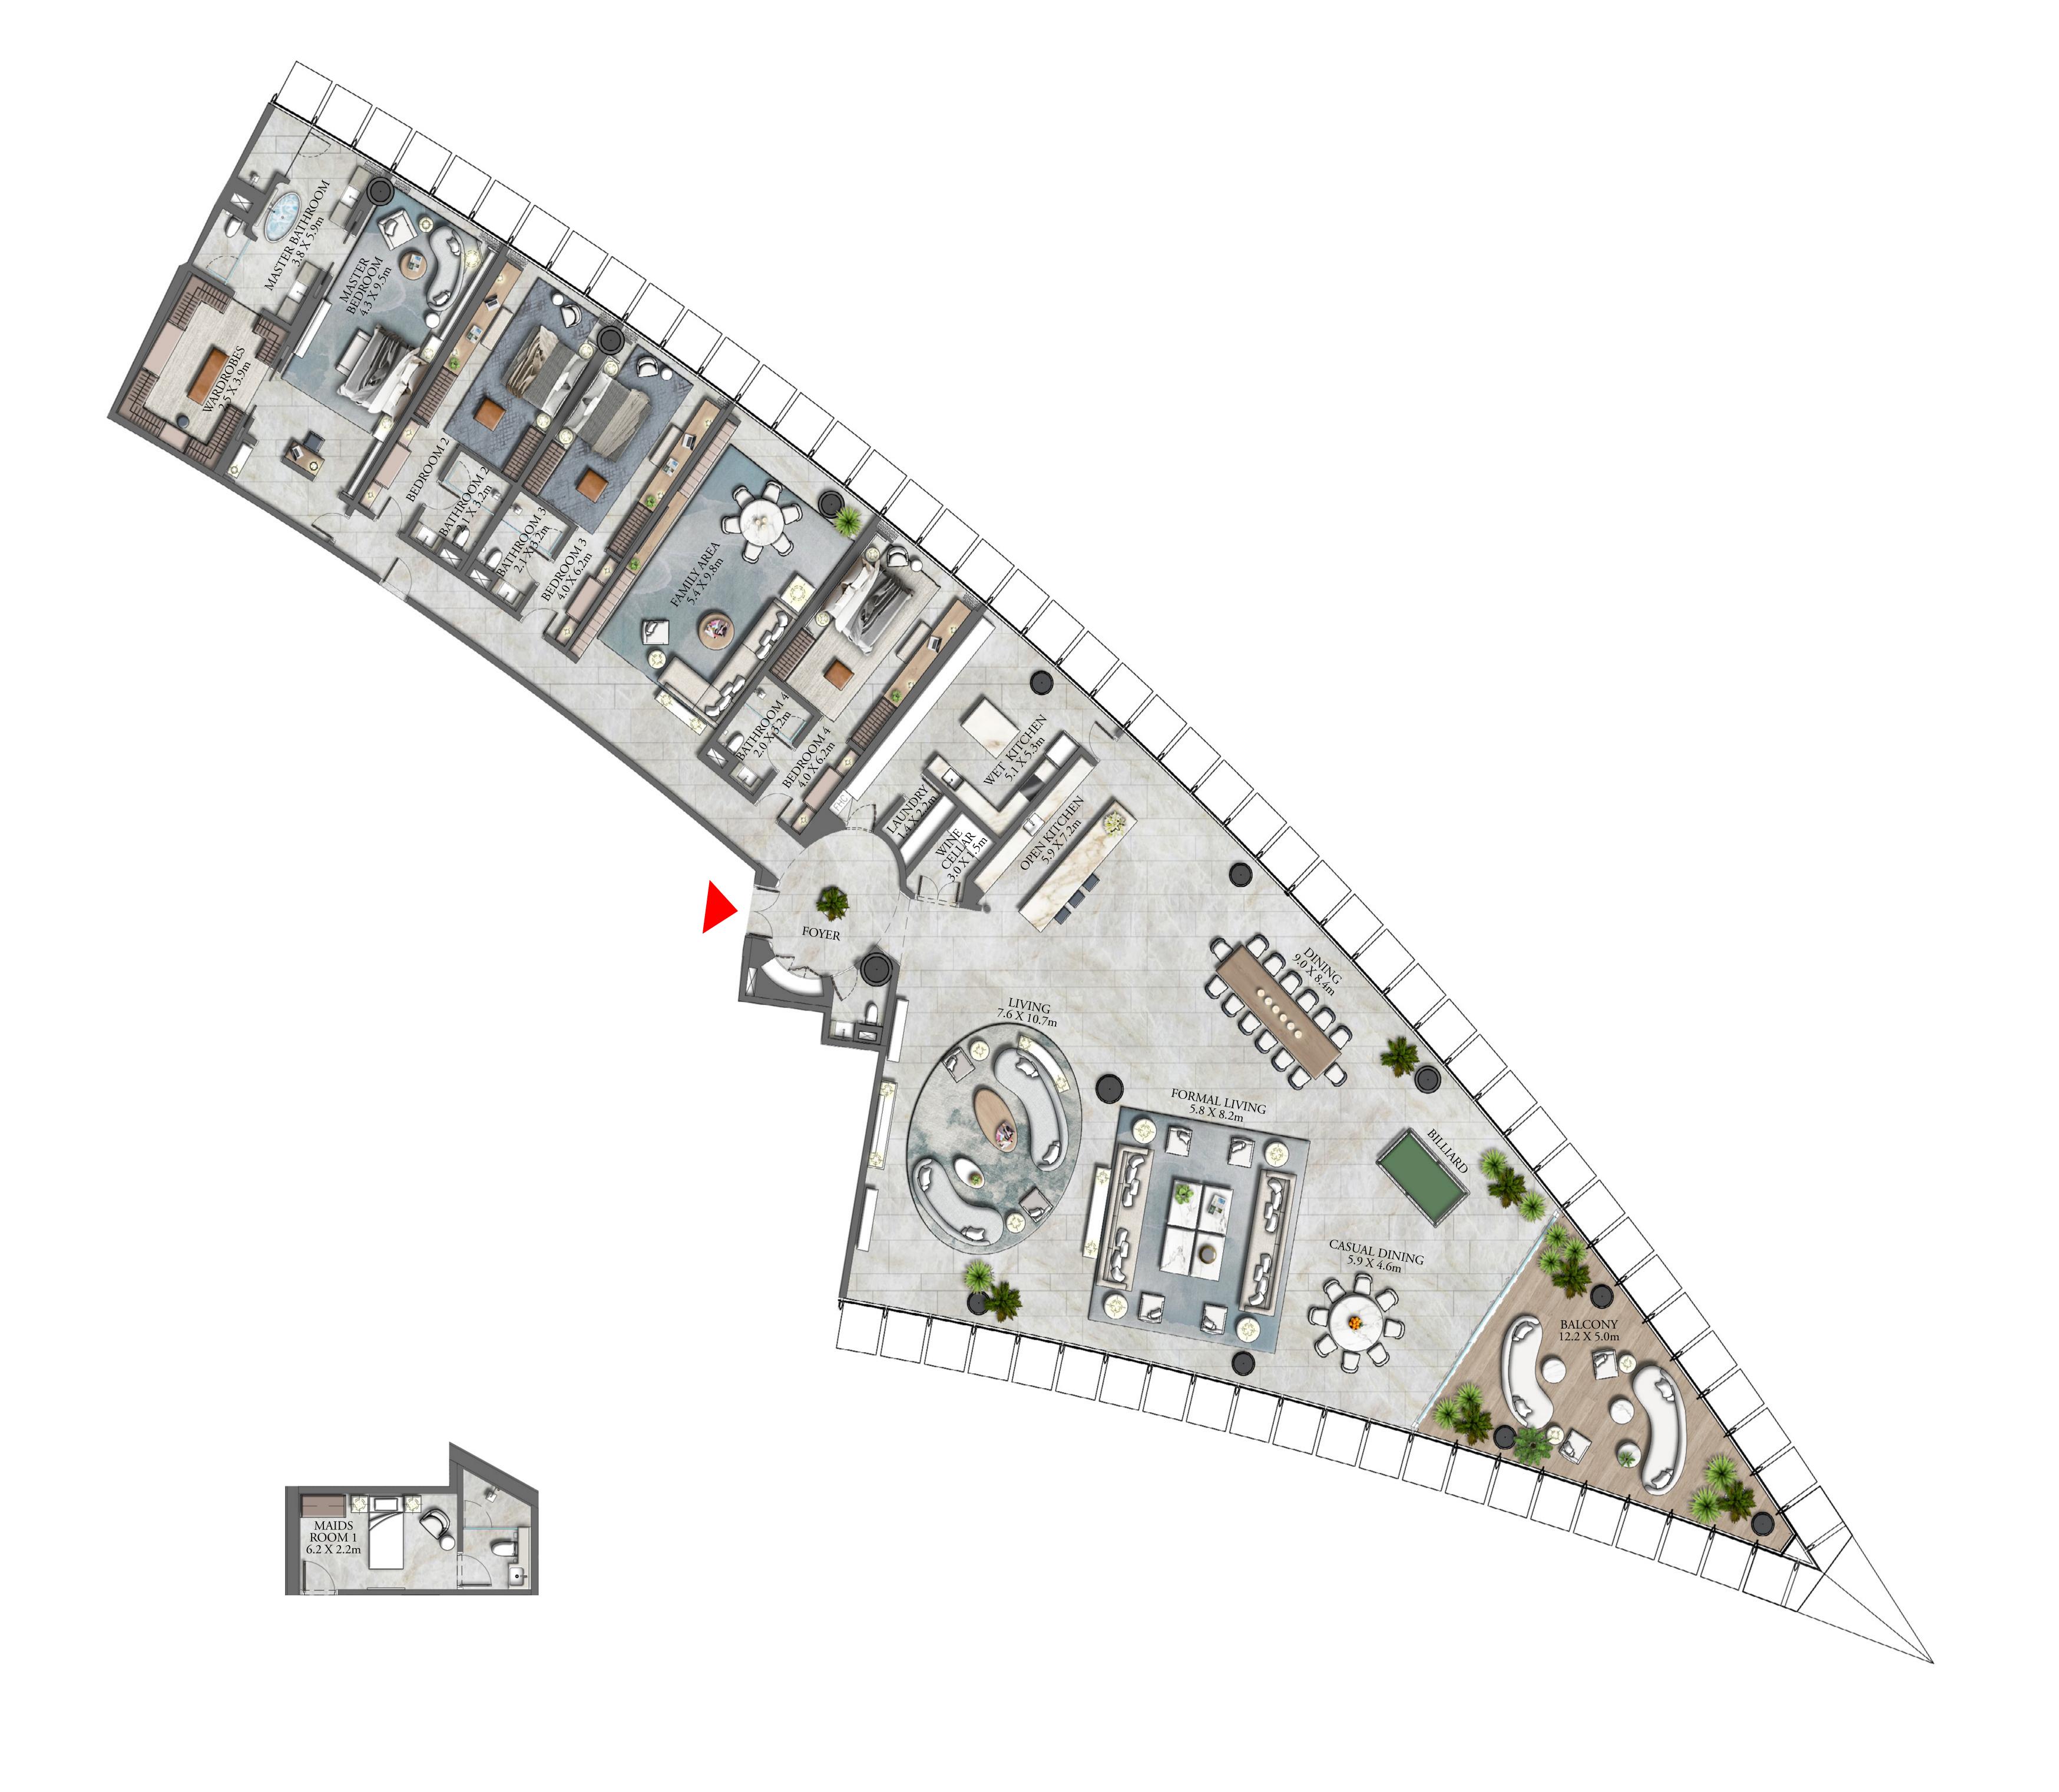

#### 7 BEDROOM TYPE A

UNIT 01 | LEVEL 1

| SUITE AREA   | 15265.92 SQ.FT. | 1418.25 SQ.M. |
|--------------|-----------------|---------------|
| BALCONY AREA | 641.85 SQ.FT.   | 59.63 SQ.M.   |
| TOTAL AREA   | 15907.77 SQ.FT. | 1477.88 SQ.M. |
| UTILITY AREA | 575.55 SQ.FT.   | 53.47 SQ.M.   |

KEY PLAN LEVEL

LEVEL 1

BURJ KHALIFA