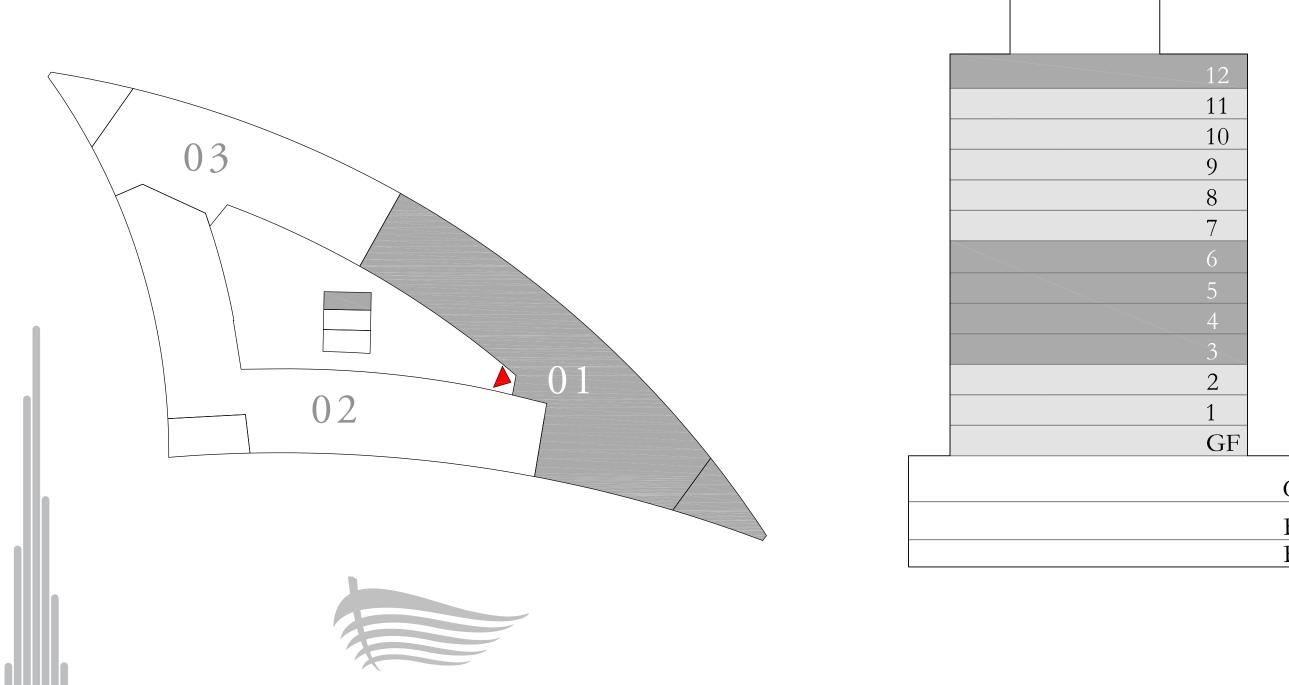

#### 5 BEDROOM TYPE A

UNIT 02 | LEVEL 2

| SUITE AREA   | 8249.25 SQ.FT. | 766.38 SQ.M. |
|--------------|----------------|--------------|
| BALCONY AREA | 604.61 SQ.FT.  | 56.17 SQ.M.  |
| TOTAL AREA   | 8853.86 SQ.FT. | 822.55 SQ.M. |
| UTILITY AREA | 151.66 SQ.FT.  | 14.09 SQ.M.  |

KEY PLAN LEVEL

LEVEL 2

BURJ KHALIFA