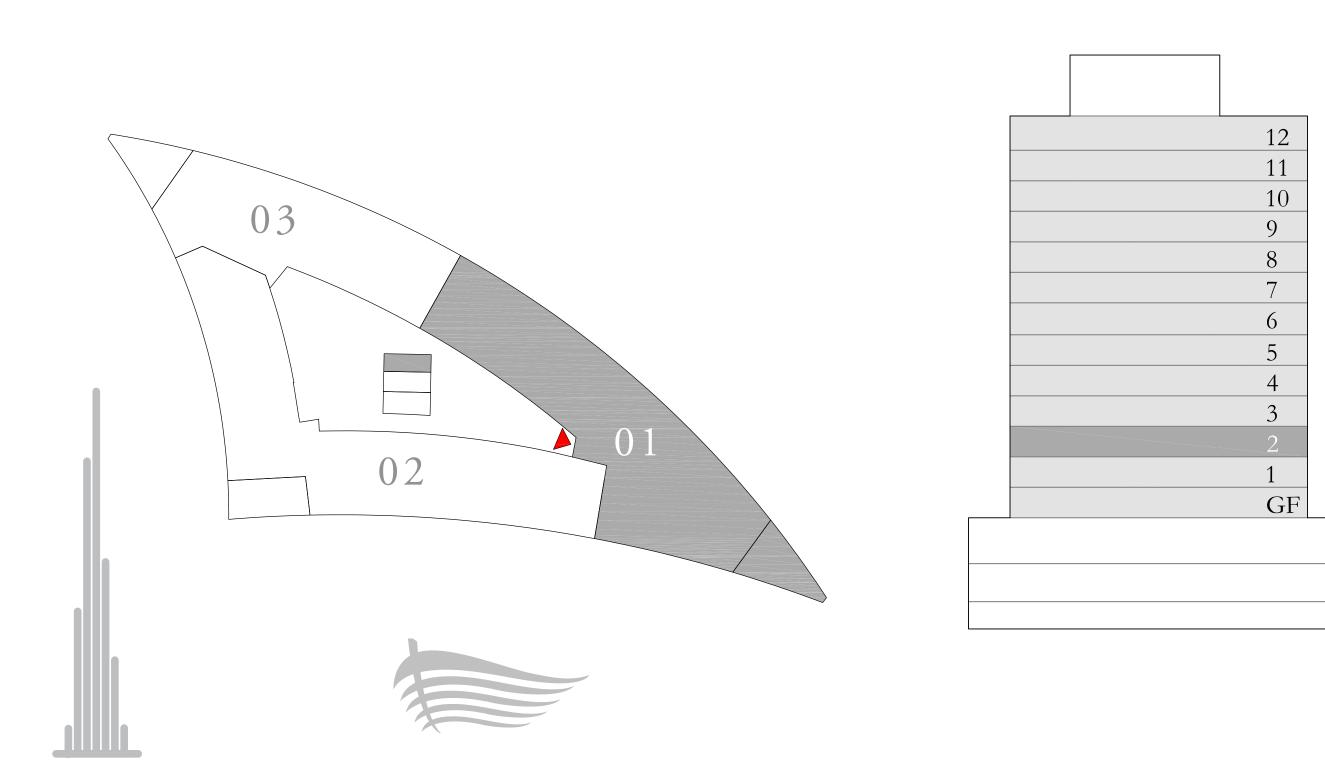

#### 4 BEDROOM TYPE B

UNIT 01 | LEVEL 2

| SUITE AREA   | 7586.51 SQ.FT. | 704.81 SQ.M. |
|--------------|----------------|--------------|
| BALCONY AREA | 641.85 SQ.FT.  | 59.63 SQ.M.  |
| TOTAL AREA   | 8228.36 SQ.FT. | 764.44 SQ.M. |
| UTILITY AREA | 172.55 SQ.FT.  | 16.03 SQ.M.  |

KEY PLAN LEVEL

LEVEL 2

BURJ KHALIFA