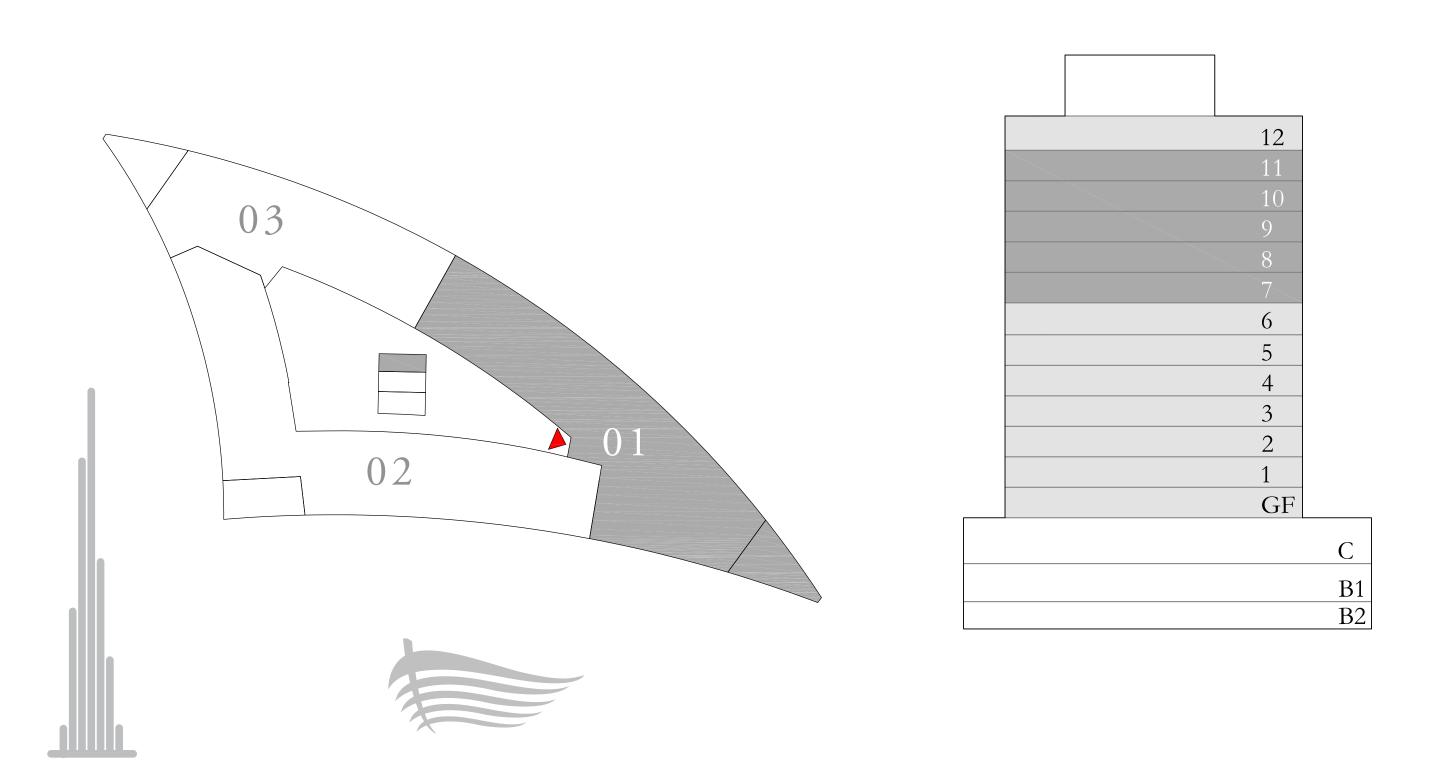

KEY PLAN LEVEL

LEVEL G

PLAN LEVEL KEY SECTION

BURJ KHALIFA

KEY PLAN LEVEL

LEVEL 1

BURJ KHALIFA

KEY PLAN LEVEL

LEVEL 2

BURJ KHALIFA

KEY PLAN LEVEL

LEVEL 2 TO 12

KEY PLAN LEVEL

BURJ KHALIFA

KEY PLAN LEVEL

LEVEL 3-12

BURJ KHALIFA

KEY PLAN LEVEL

LEVEL 7-11