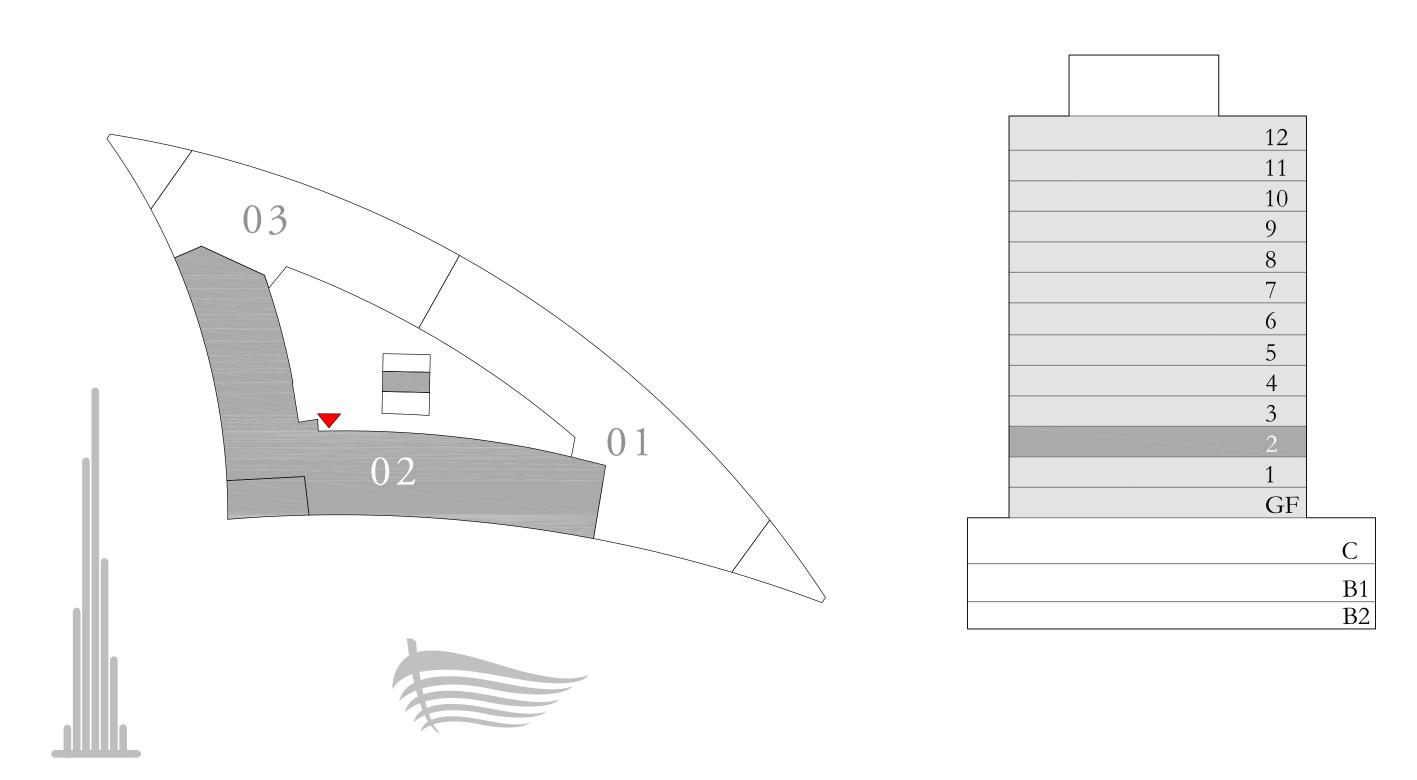

#### 5 BEDROOM TYPE A

UNIT 02 | LEVEL 2

| SUITE AREA   | 8249.25 SQ.FT. | 766.38 SQ.M. |
|--------------|----------------|--------------|
| BALCONY AREA | 604.61 SQ.FT.  | 56.17 SQ.M.  |
| TOTAL AREA   | 8853.86 SQ.FT. | 822.55 SQ.M. |
| UTILITY AREA | 151.66 SQ.FT.  | 14.09 SQ.M.  |

KEY PLAN LEVEL

LEVEL 2

BURJ KHALIFA