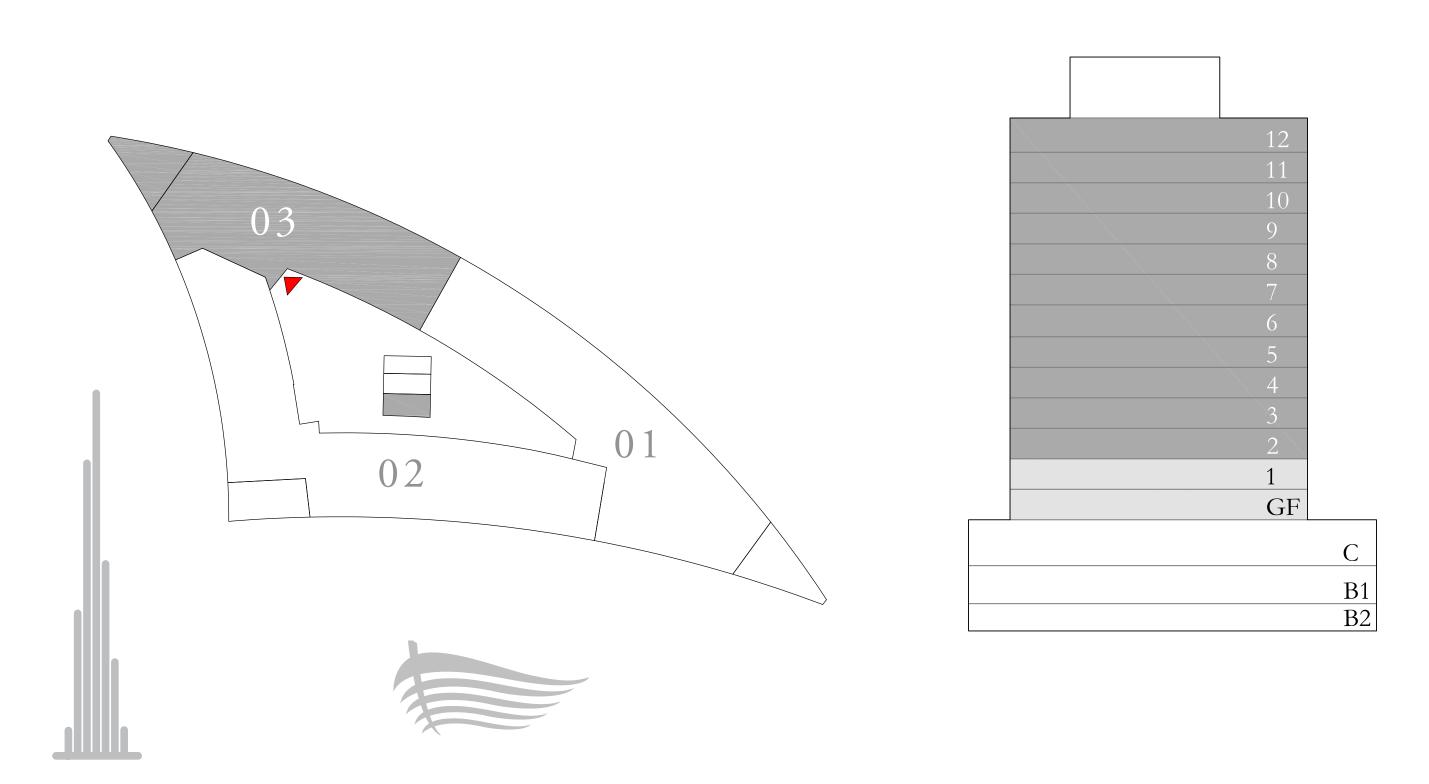

KEY PLAN LEVEL

LEVEL G

PLAN LEVEL KEY SECTION

BURJ KHALIFA

KEY PLAN LEVEL

LEVEL 2

BURJ KHALIFA

KEY PLAN LEVEL

LEVEL 2 TO 12

KEY PLAN LEVEL

BURJ KHALIFA

KEY PLAN LEVEL

LEVEL 3-12

BURJ KHALIFA

KEY PLAN LEVEL

LEVEL 7-11