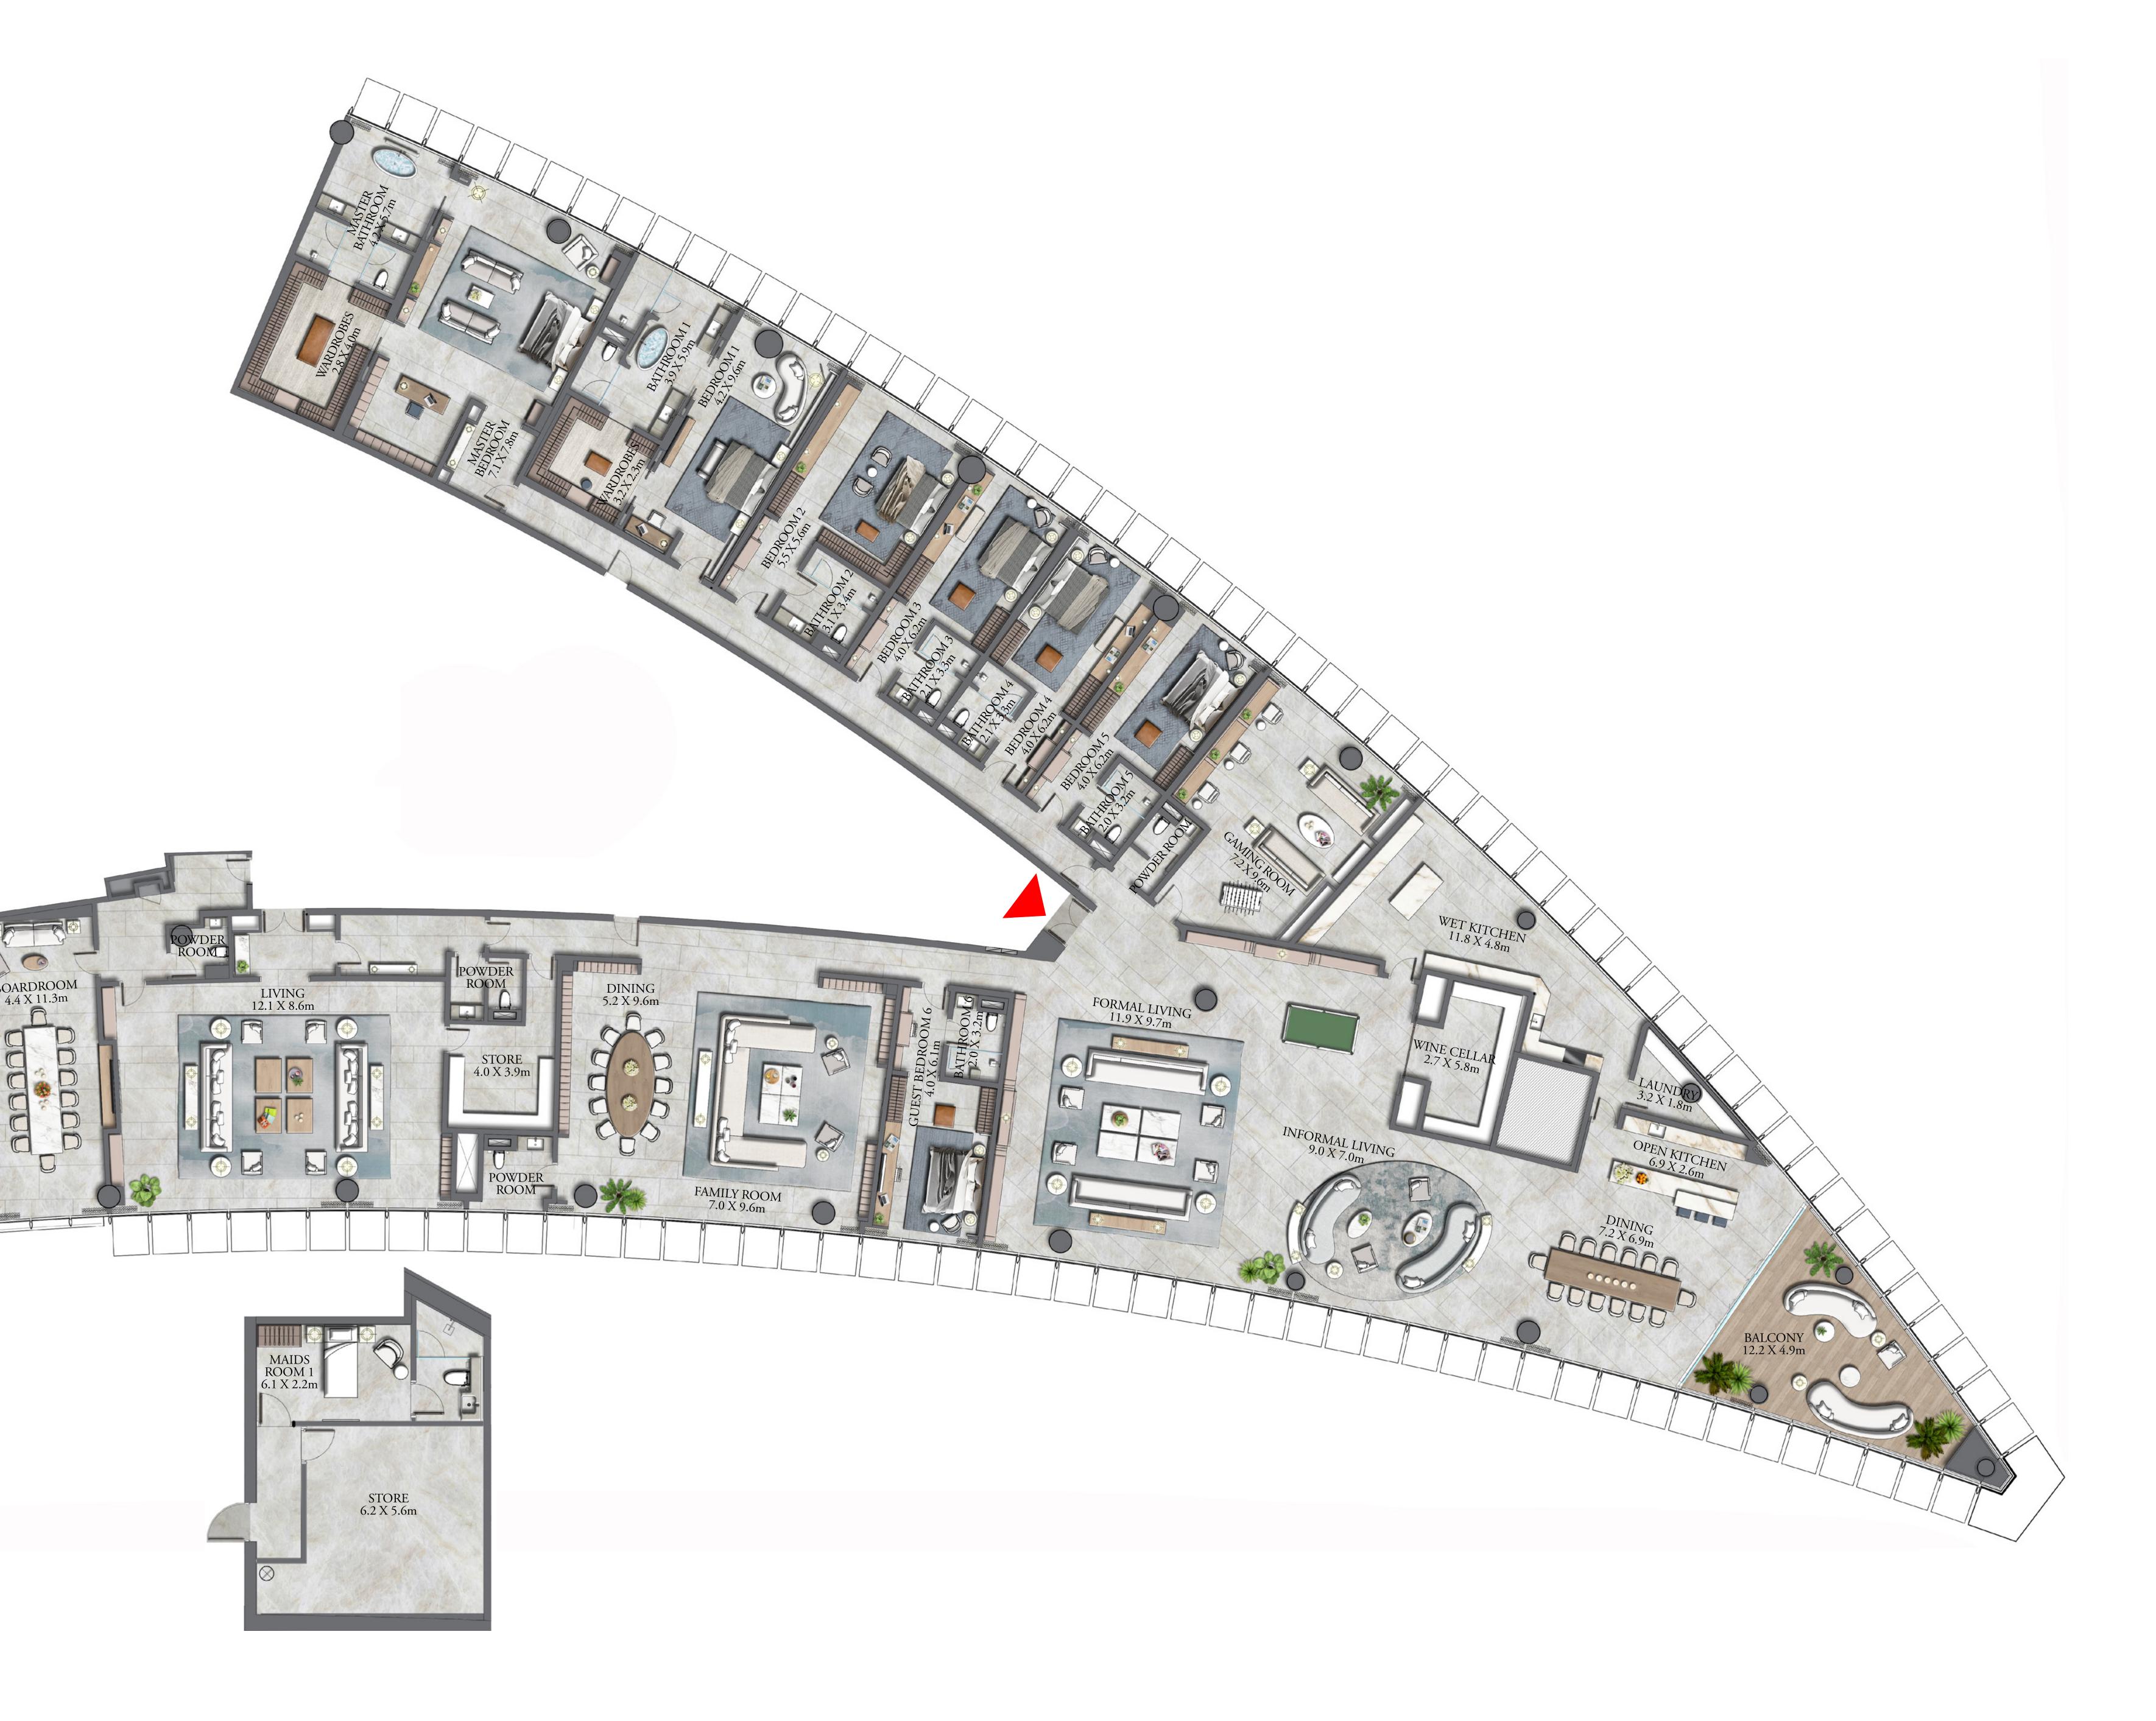

#### 7 BEDROOM TYPE A

UNIT 01 | LEVEL 1

| SUITE AREA   | 15265.92 SQ.FT. | 1418.25 SQ.M. |
|--------------|-----------------|---------------|
| BALCONY AREA | 641.85 SQ.FT.   | 59.63 SQ.M.   |
| TOTAL AREA   | 15907.77 SQ.FT. | 1477.88 SQ.M. |
| UTILITY AREA | 575.55 SQ.FT.   | 53.47 SQ.M.   |

KEY PLAN LEVEL

LEVEL 1

BURJ KHALIFA