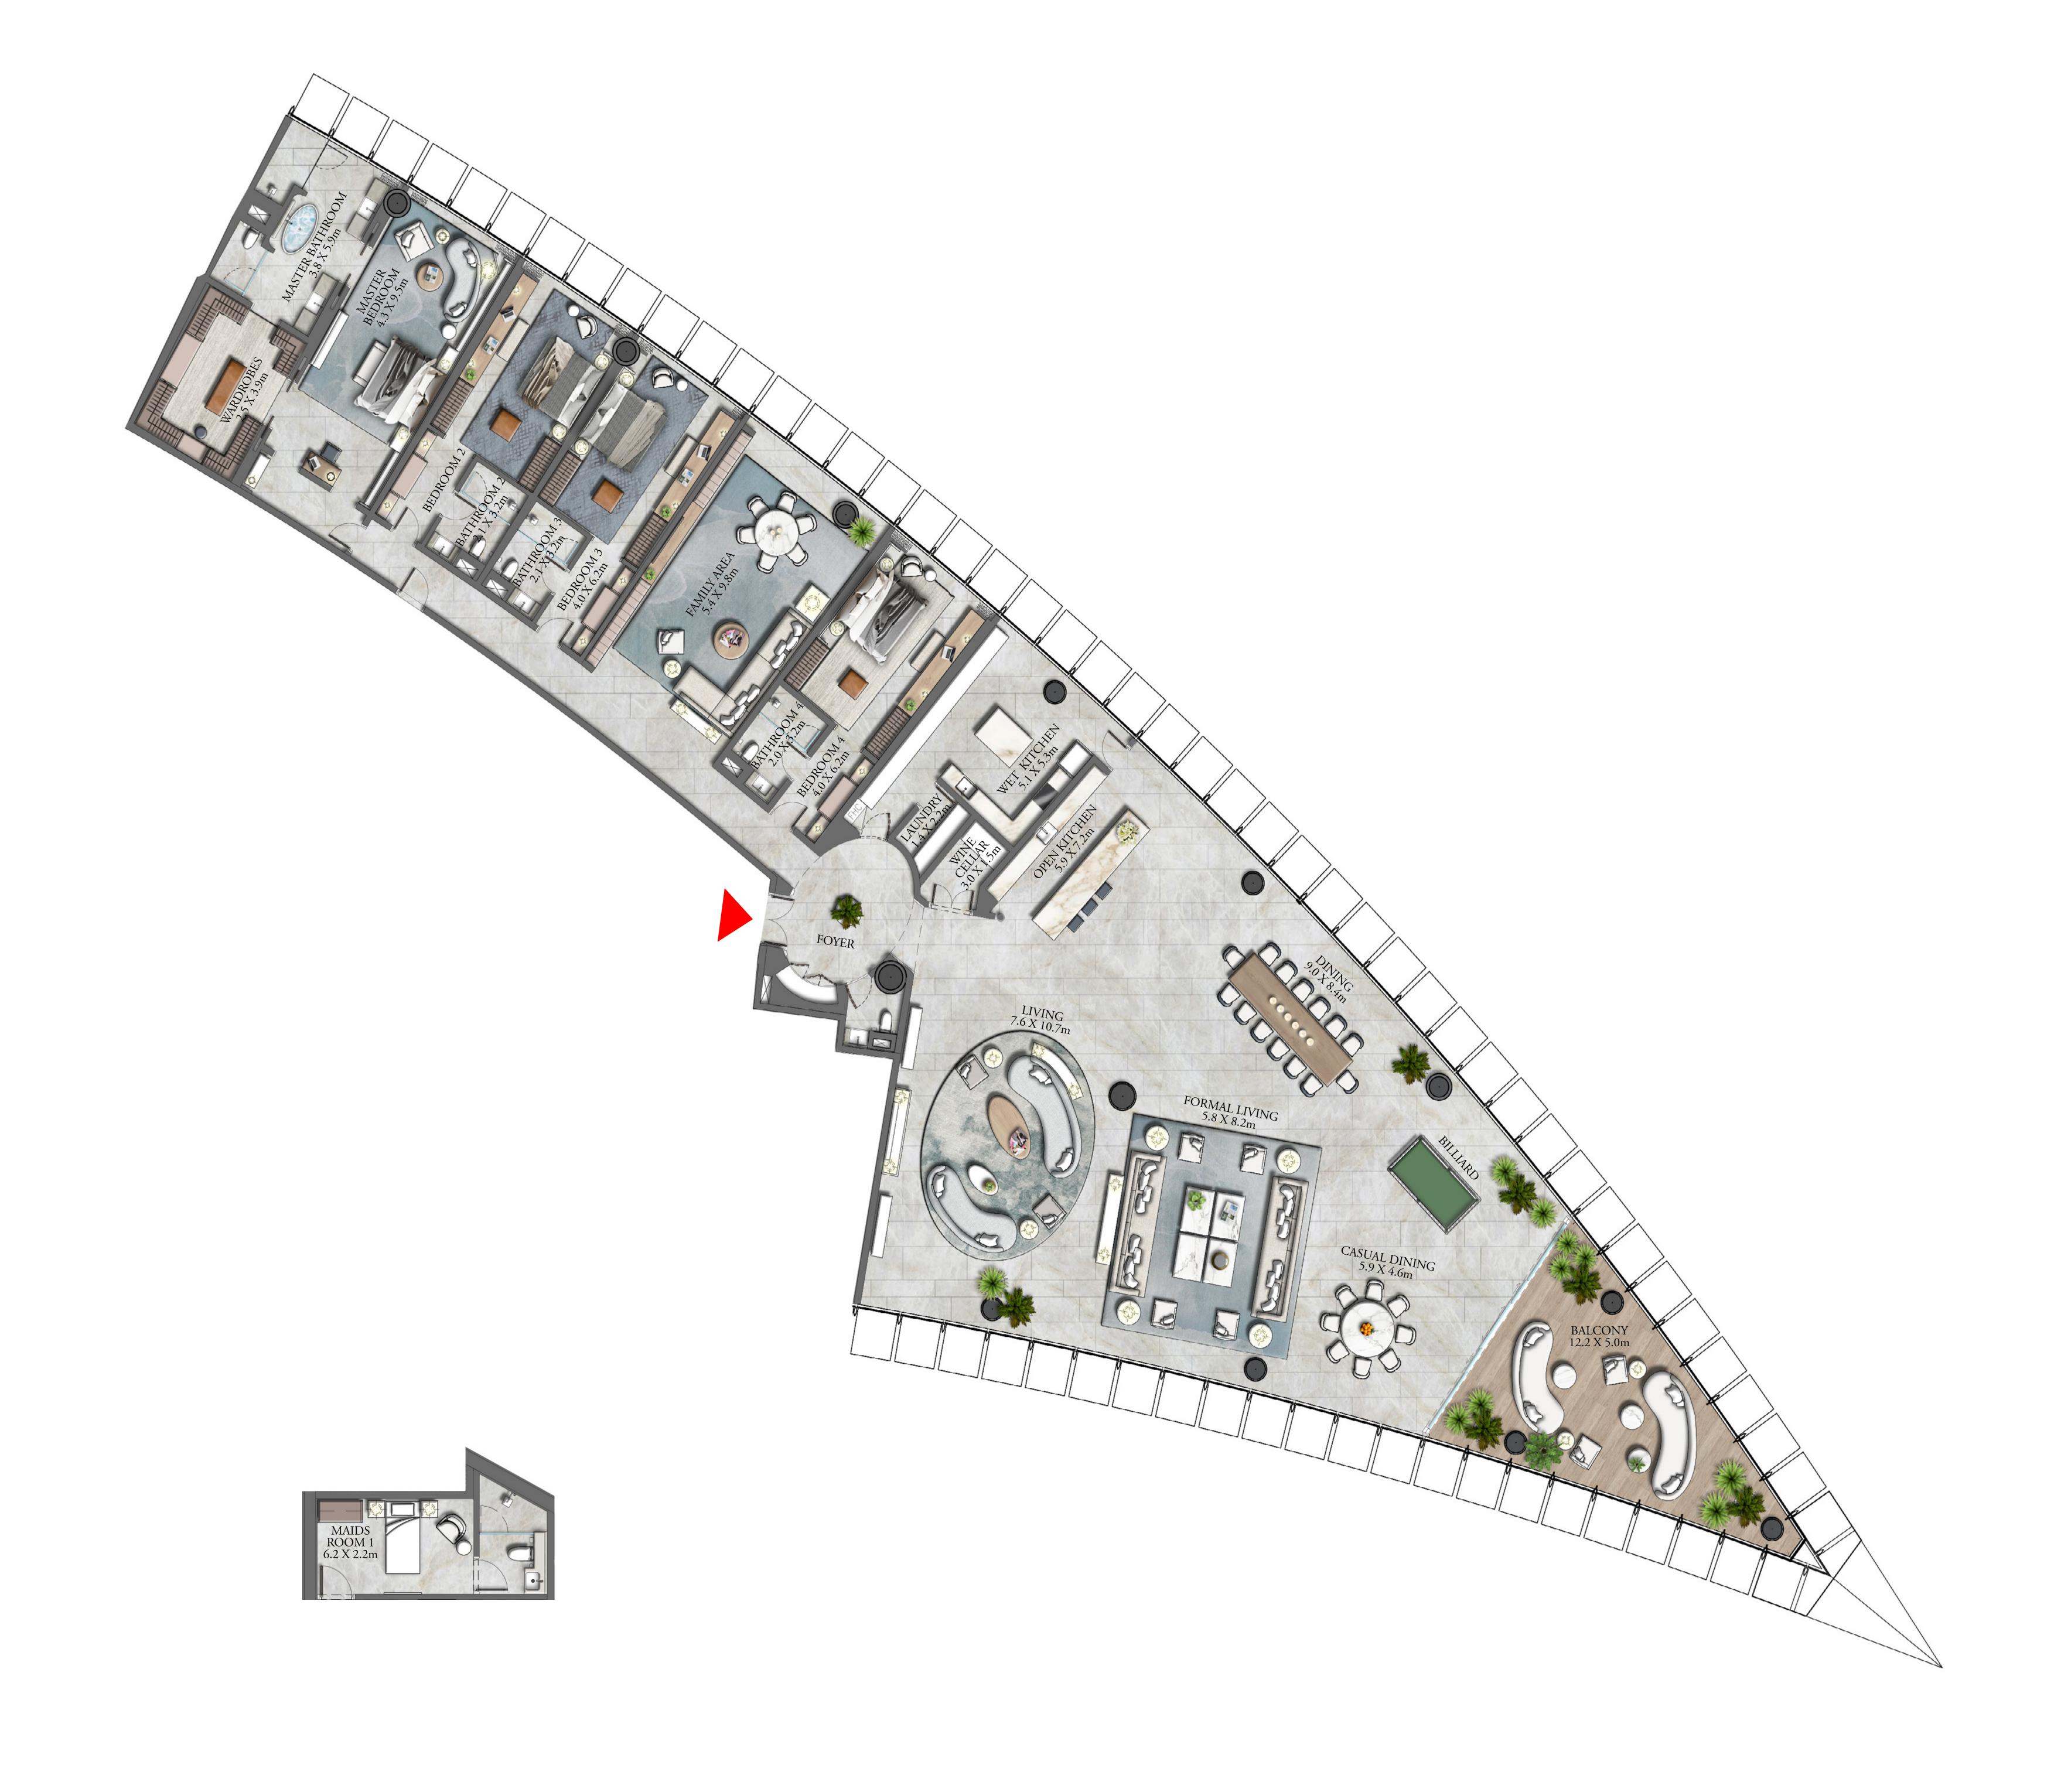

#### 3 BEDROOM TYPE A

UNIT 03 | LEVEL 2 TO 12

| SUITE AREA   | 5150.75 SQ.FT. | 478.52 SQ.M. |
|--------------|----------------|--------------|
| BALCONY AREA | 583.94 SQ.FT.  | 54.25 SQ.M.  |
| TOTAL AREA   | 5734.69 SQ.FT. | 532.77 SQ.M. |
| UTILITY AREA | 193.00 SQ.FT.  | 17.93 SQ.M.  |

KEY PLAN LEVEL

LEVEL 2 TO 12