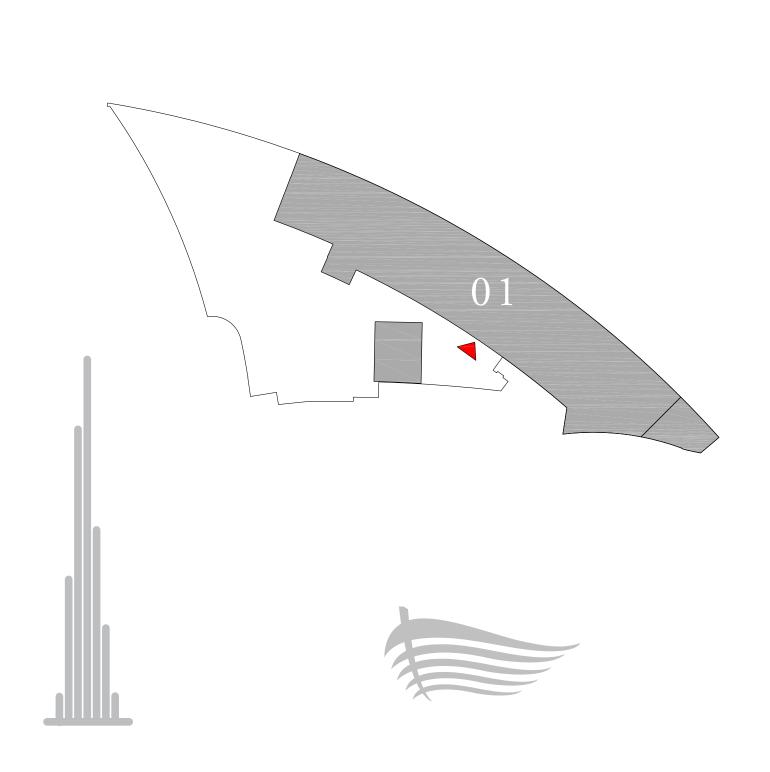

### 4 BEDROOM TYPE A

UNIT 01 | LEVEL G

| SUITE AREA   | 7301.38 SQ.FT. | 678.32 SQ.M. |
|--------------|----------------|--------------|
| BALCONY AREA | 434.97 SQ.FT.  | 40.41 SQ.M.  |
| TOTAL AREA   | 7736.35 SQ.FT. | 718.73 SQ.M. |
| UTILITY AREA | 566.07 SQ.FT.  | 52.59 SQ.M.  |

KEY PLAN LEVEL

LEVEL G

PLAN LEVEL KEY SECTION

BURJ KHALIFA