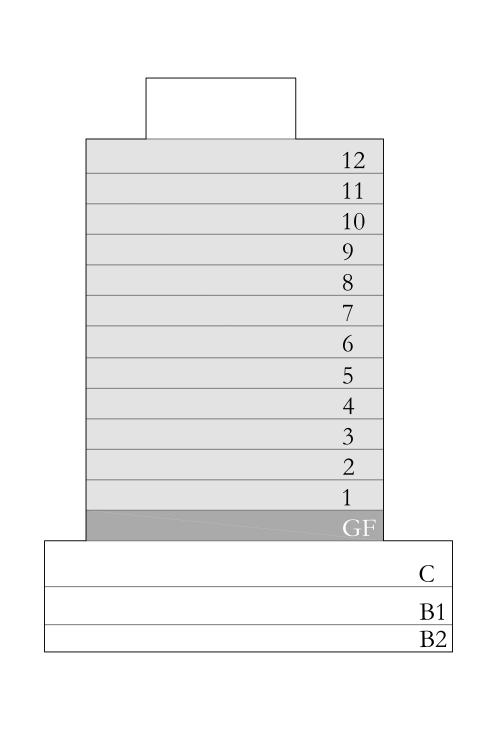

KEY PLAN LEVEL

LEVEL G

PLAN LEVEL KEY SECTION

BURJ KHALIFA

KEY PLAN LEVEL

LEVEL 1

BURJ KHALIFA

KEY PLAN LEVEL

LEVEL 2

BURJ KHALIFA

KEY PLAN LEVEL

LEVEL 2 TO 12

KEY PLAN LEVEL

BURJ KHALIFA

KEY PLAN LEVEL

LEVEL 3-12

BURJ KHALIFA

KEY PLAN LEVEL

LEVEL 7-11