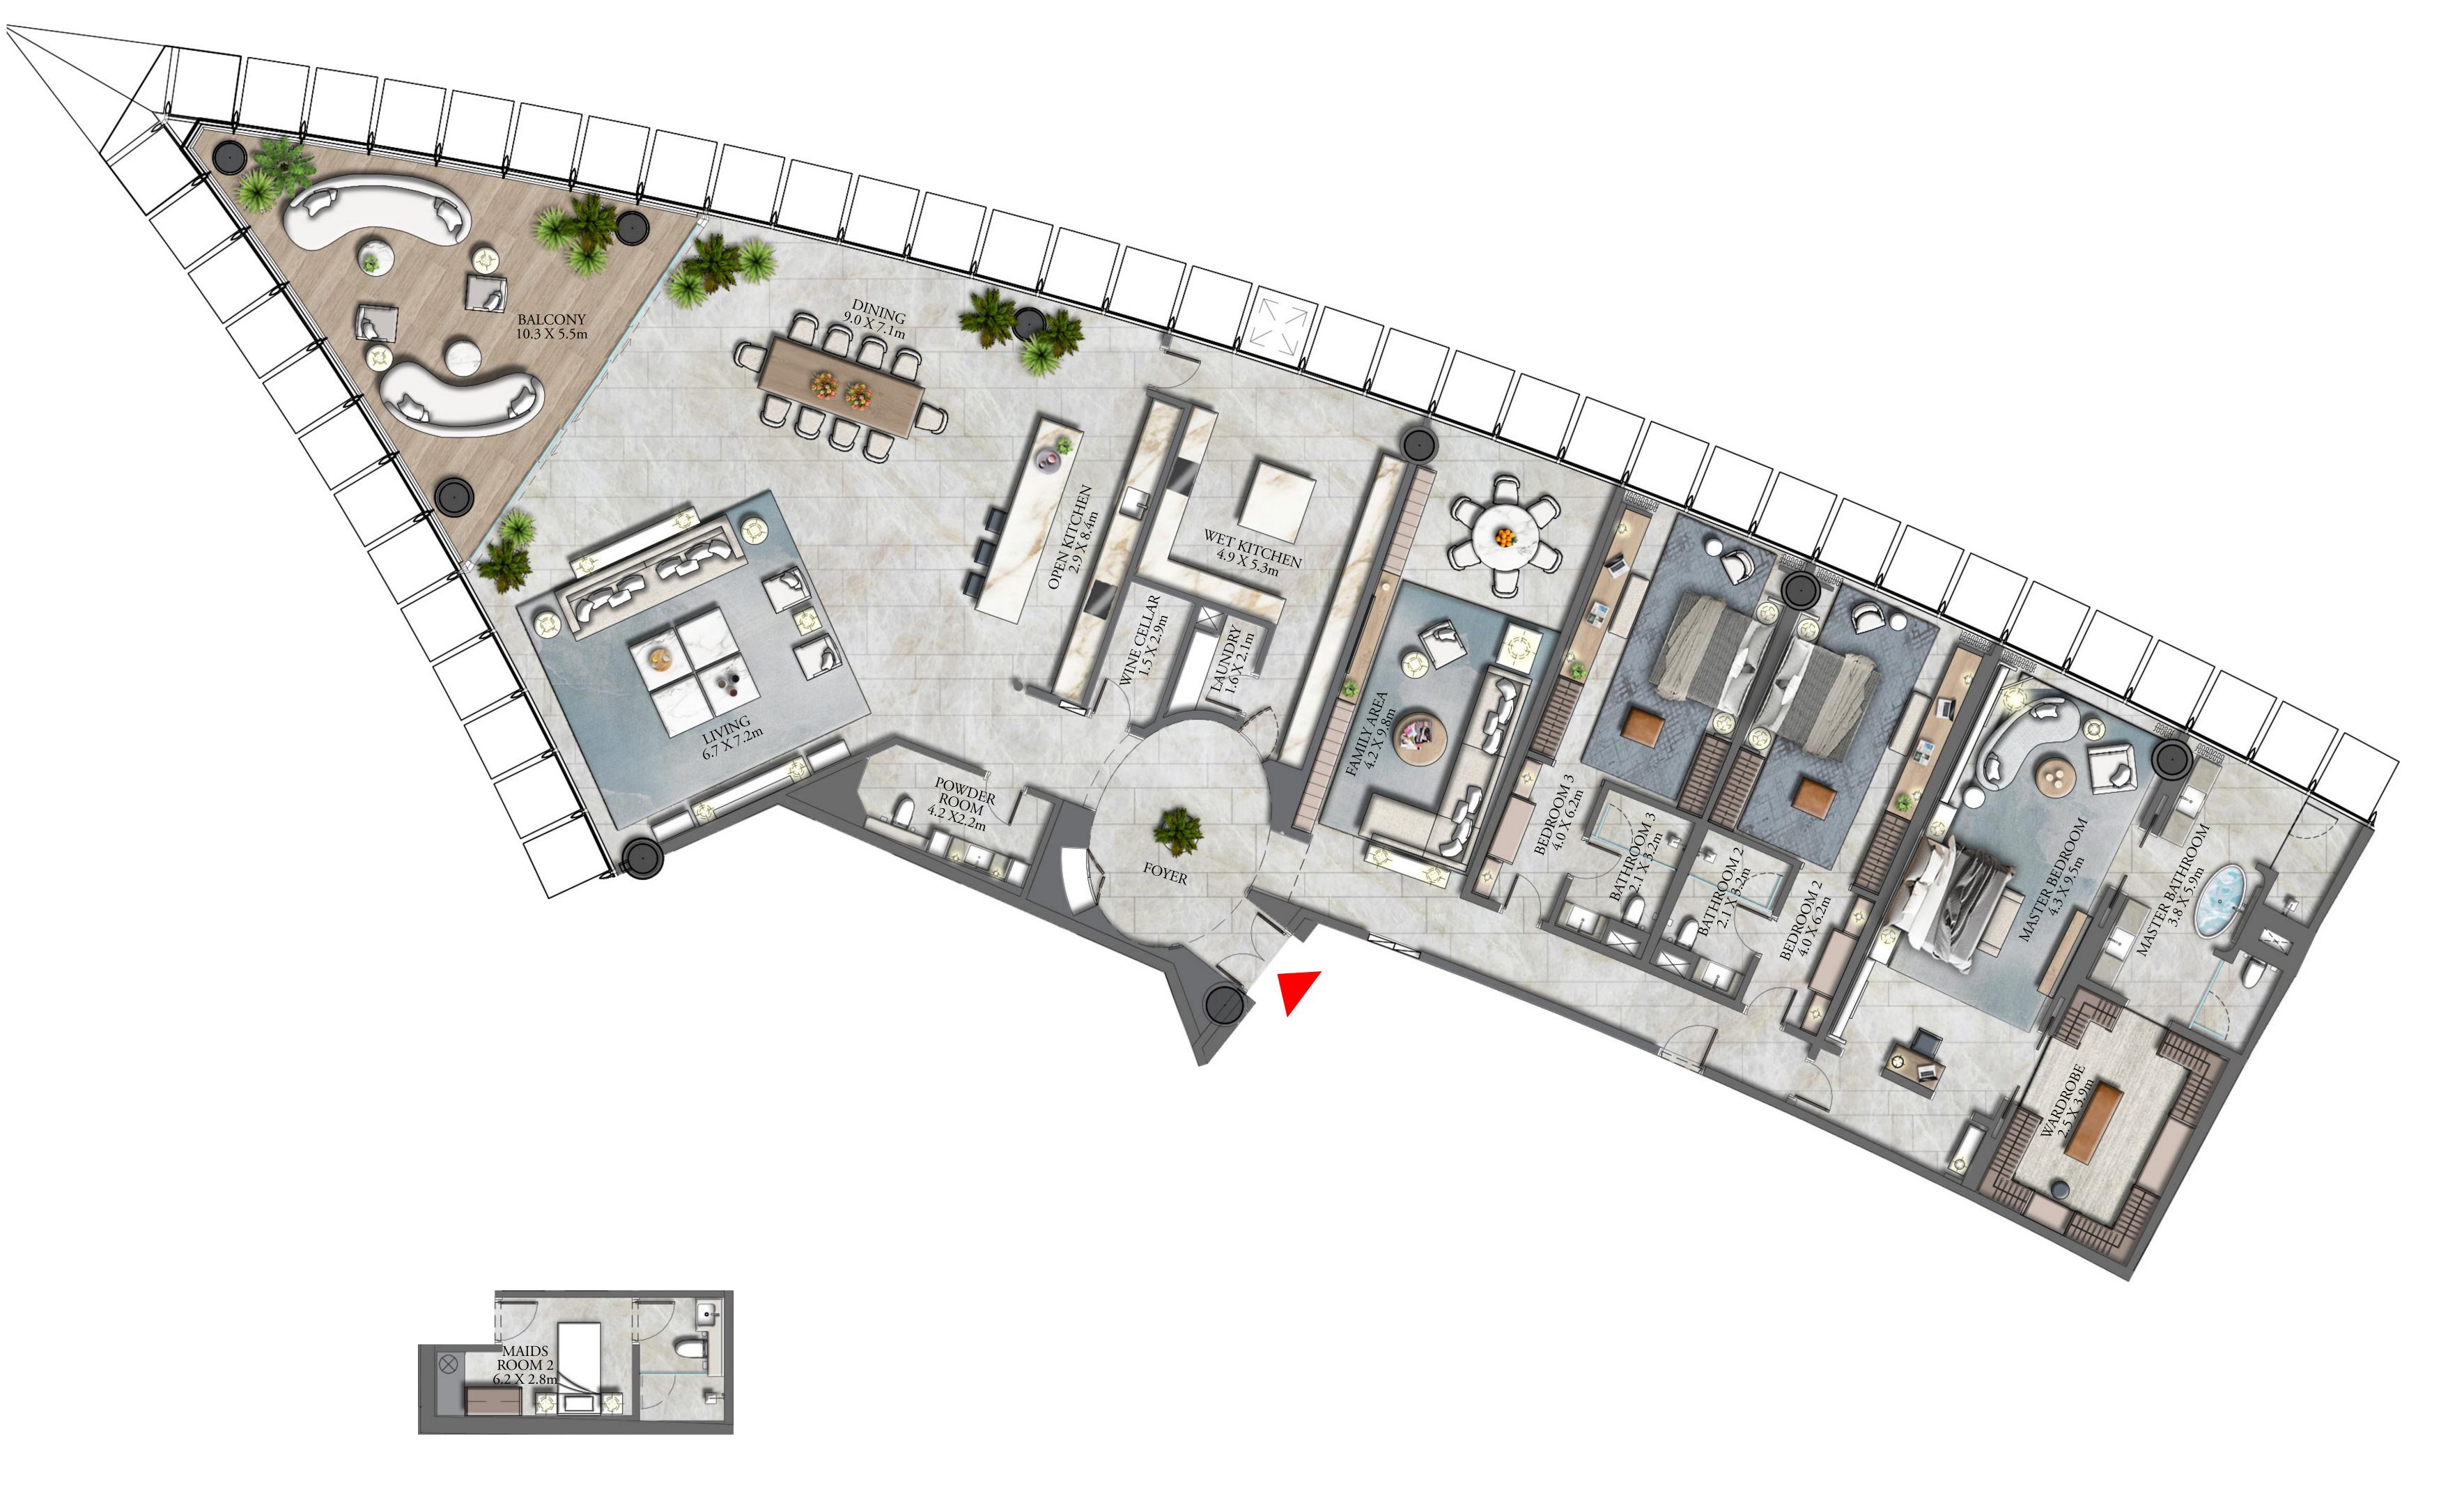

#### 3 BEDROOM TYPE A

UNIT 03 | LEVEL 2 TO 12

| SUITE AREA   | 5150.75 SQ.FT. | 478.52 SQ.M. |
|--------------|----------------|--------------|
| BALCONY AREA | 583.94 SQ.FT.  | 54.25 SQ.M.  |
| TOTAL AREA   | 5734.69 SQ.FT. | 532.77 SQ.M. |
| UTILITY AREA | 193.00 SQ.FT.  | 17.93 SQ.M.  |

KEY PLAN LEVEL

LEVEL 2 TO 12