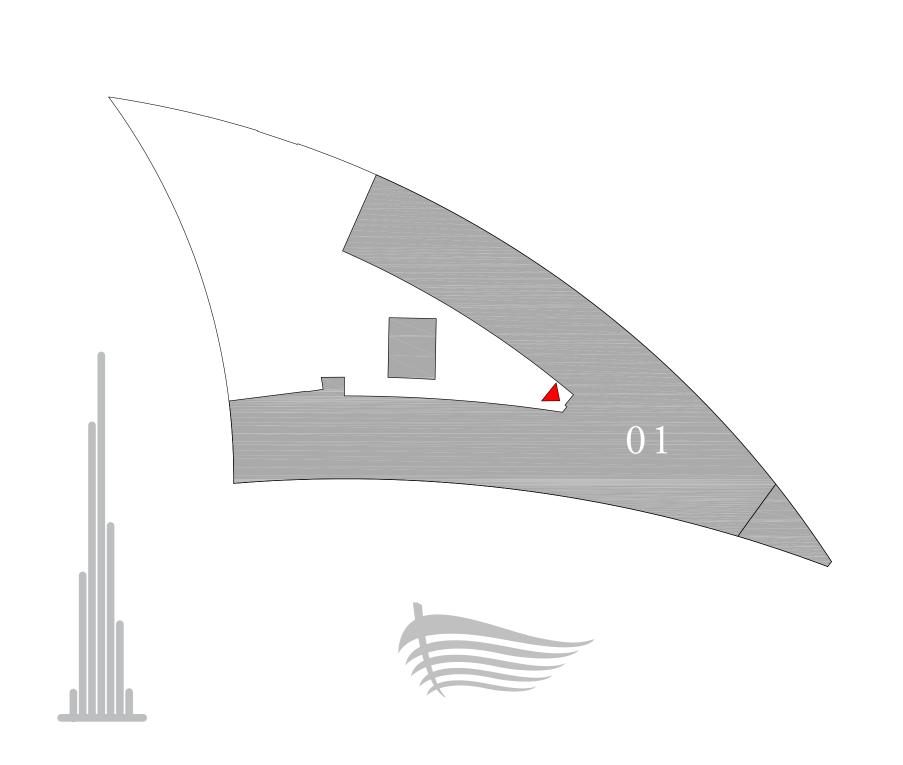

### 4 BEDROOM TYPE A

UNIT 01 | LEVEL G

| SUITE AREA   | 7301.38 SQ.FT. | 678.32 SQ.M. |
|--------------|----------------|--------------|
| BALCONY AREA | 434.97 SQ.FT.  | 40.41 SQ.M.  |
| TOTAL AREA   | 7736.35 SQ.FT. | 718.73 SQ.M. |
| UTILITY AREA | 566.07 SQ.FT.  | 52.59 SQ.M.  |

KEY PLAN LEVEL

LEVEL G

PLAN LEVEL KEY SECTION

BURJ KHALIFA