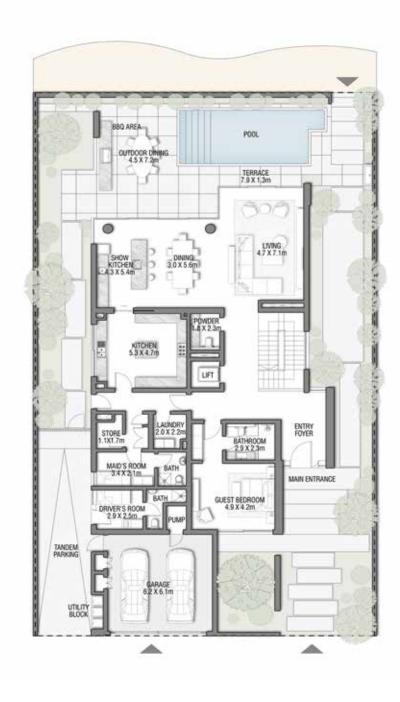

A TRUE STATEMENT PROPERTY WITH FINE DETAILING THROUGHOUT.

Exquisite natural materials blend with rich textures to create warm and inviting spaces throughout this beachfront home.

GROUND FLOOR

SECOND FLOOR

#### 5 BEDROOMS + FAMILY ROOM

+ ROOF LOUNGE AND TERRACE

| FLOOR TYPE                       | SQ. M. | SQ. FT.  |
|----------------------------------|--------|----------|
| Ground Floor                     | 260.96 | 2,808.95 |
| Balcony / Terrace / Porch-GF     | 0.0    | 0.0      |
| First Floor Area                 | 236.54 | 2,546.10 |
| Balcony / Terrace – First Floor  | 44.72  | 481.36   |
| Second Floor Area                | 133.16 | 1,433.32 |
| Balcony / Terrace – Second Floor | 49.58  | 533.67   |
| Garage - Covered                 | 48.17  | 518.50   |
| TOTAL BUILT-UP AREA              | 773.13 | 8,321.90 |
|                                  |        |          |
| Garage with Pergola              | 0.0    | 0.0      |
| TOTAL AREA                       | 773.13 | 8,321.90 |