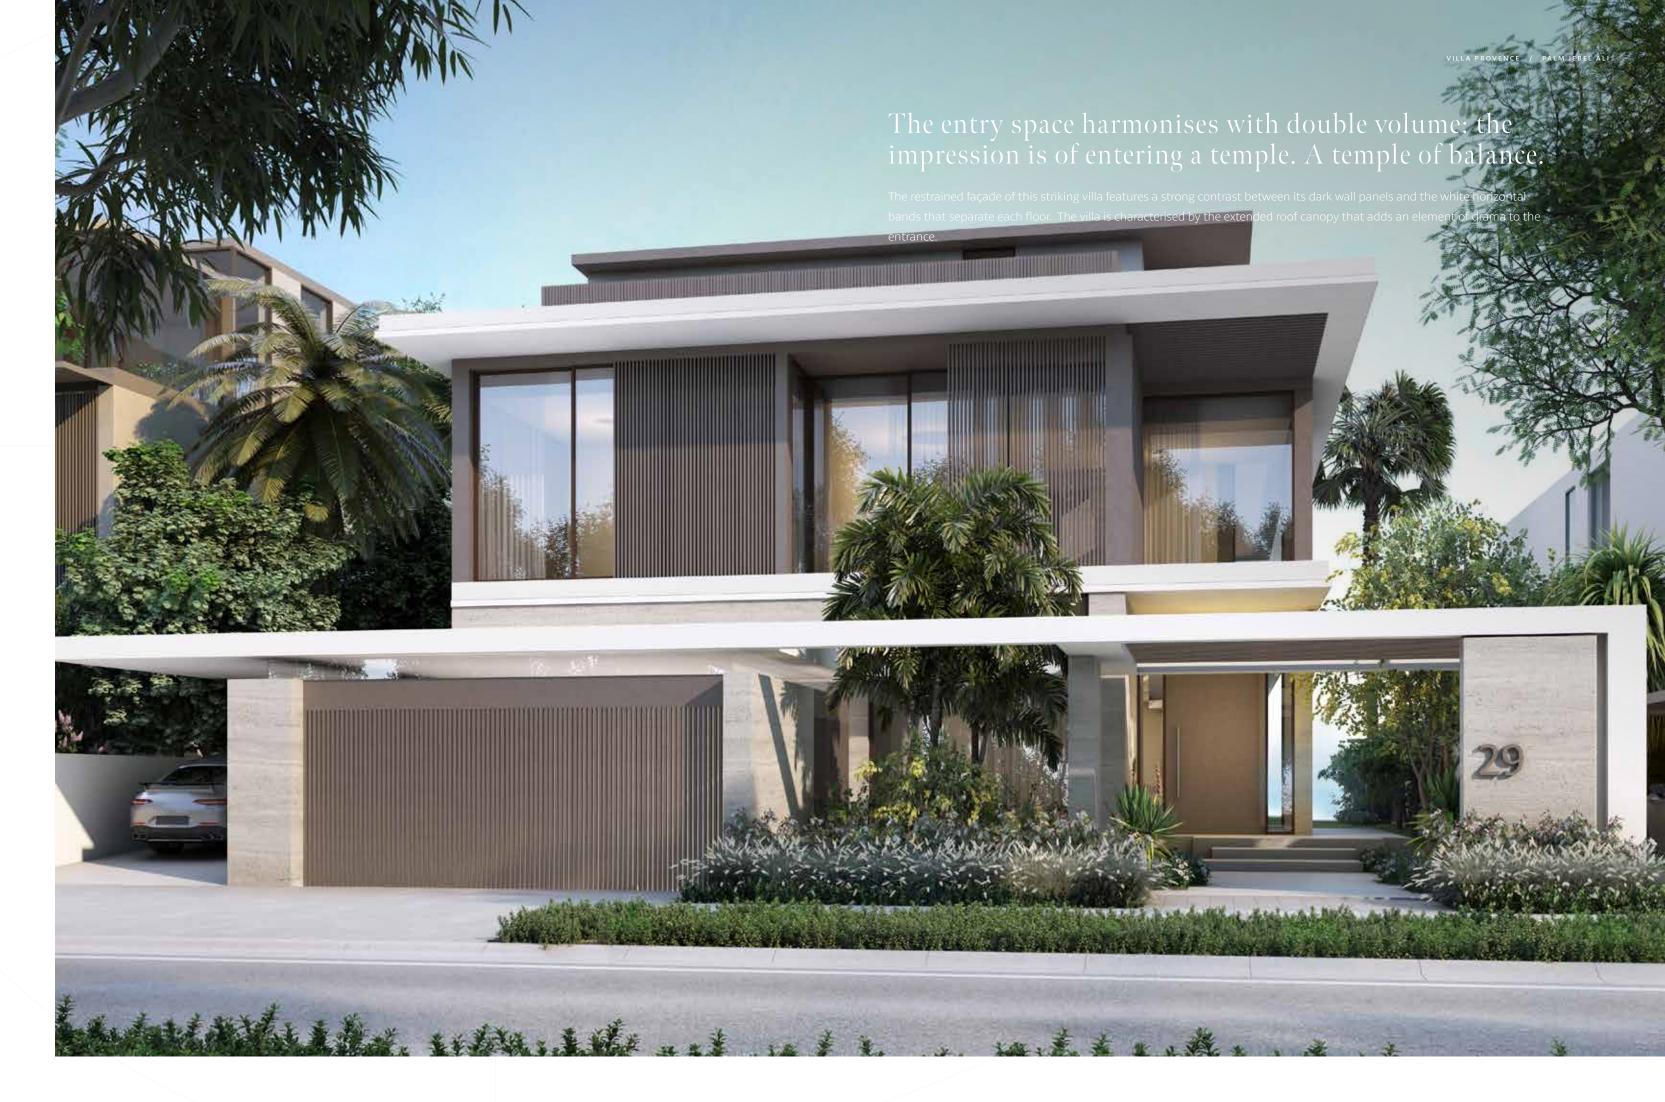

32

VILLA PROVENCE

## A STRIKING CONTRAST

THIS OPULENT SEAFRONT VILLA IS COMPOSED OF DARK AND LIGHT CONTRASTING SHADES.

The result is a truly spectacular and unique villa with true indoor–outdoor connectivity. The contrasting colour palette continues from the external façade into the interiors.

Every emotion in Provence comes from a contrast of shades. In this villa, the balance of design is achieved through the contrast of dark and light. Here, not just every detail but every movement, step and thought flow together as though part of a harmonious melody.

This luxury beachfront villa is ideal for an indoor-outdoor lifestyle.

#### BOLD DETAILS.

In this spectacular home, the waterfront setting is embraced. Light, air and a salty-sweet sea breeze are invited into the home with spaces that effortlessly flow from the inside to the outside. Luxurious natural materials complete the scene. The flow, the harmony, the choreography of happiness.