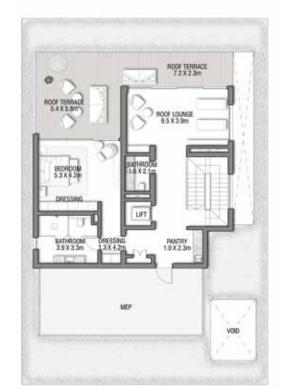

A TRUE STATEMENT PROPERTY WITH FINE DETAILING THROUGHOUT.

Exquisite natural materials blend with rich textures to create warm and inviting spaces throughout this beachfront home.

GROUND FLOOR

SECOND FLOOR

FIRST FLOOR

#### 5 BEDROOMS + FAMILY ROOM

+ ROOF LOUNGE AND TERRACE

| FLOOR TYPE                       | SQ. M. | SQ. FT.  |
|----------------------------------|--------|----------|
| Ground Floor                     | 260.96 | 2,808.95 |
| Balcony / Terrace / Porch-GF     | 0.0    | 0.0      |
| First Floor Area                 | 236.54 | 2,546.10 |
| Balcony / Terrace – First Floor  | 44.72  | 481.36   |
| Second Floor Area                | 133.16 | 1,433.32 |
| Balcony / Terrace – Second Floor | 49.58  | 533.67   |
| Garage - Covered                 | 48.17  | 518.50   |
| TOTAL BUILT-UP AREA              | 773.13 | 8,321.90 |
|                                  |        |          |
| Garage with Pergola              | 0.0    | 0.0      |
| TOTAL AREA                       | 773.13 | 8,321.90 |