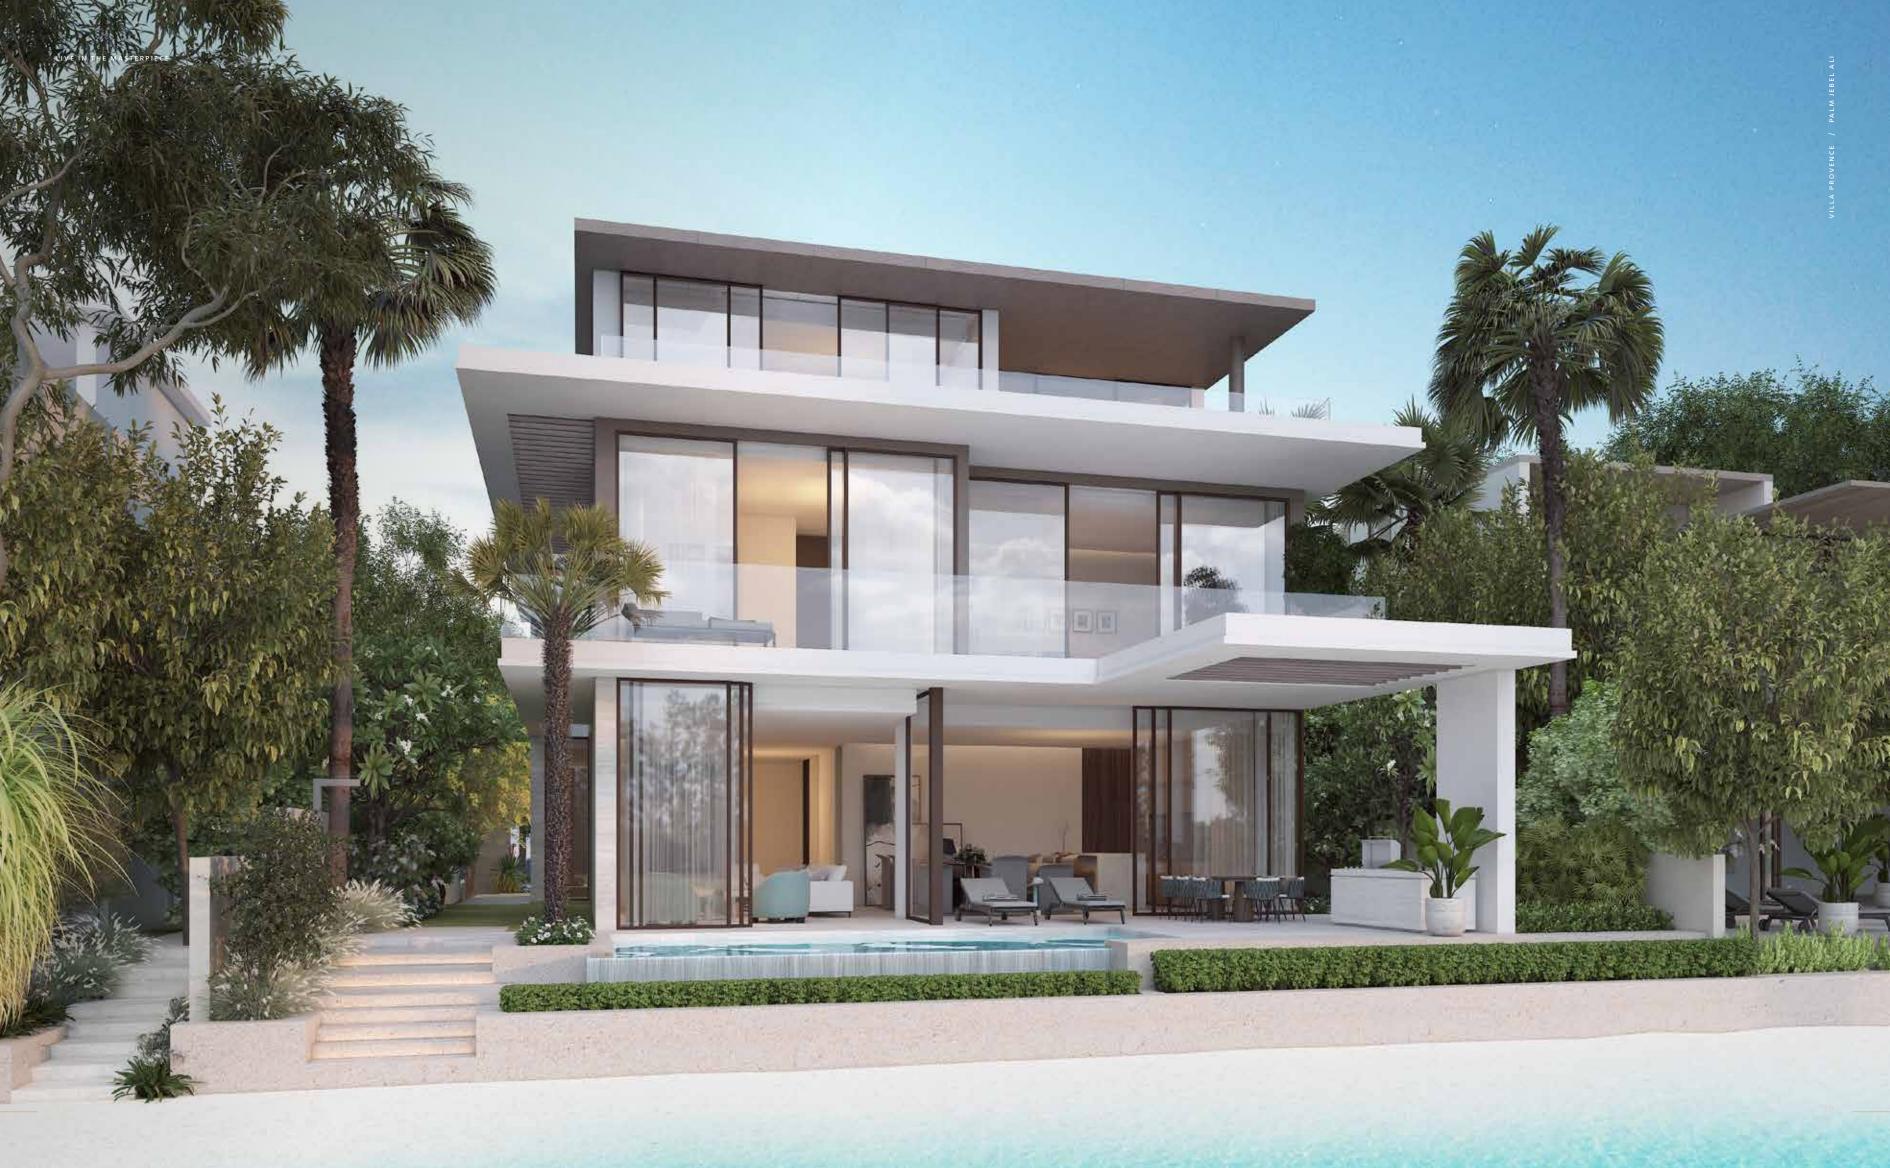

32

VILLA PROVENCE

## A STRIKING CONTRAST

THIS OPULENT SEAFRONT VILLA IS COMPOSED OF DARK AND LIGHT CONTRASTING SHADES.

The result is a truly spectacular and unique villa with true indoor–outdoor connectivity. The contrasting colour palette continues from the external façade into the interiors.

Every emotion in Provence comes from a contrast of shades. In this villa, the balance of design is achieved through the contrast of dark and light. Here, not just every detail but every movement, step and thought flow together as though part of a harmonious melody.

This luxury beachfront villa is ideal for an indoor-outdoor lifestyle.