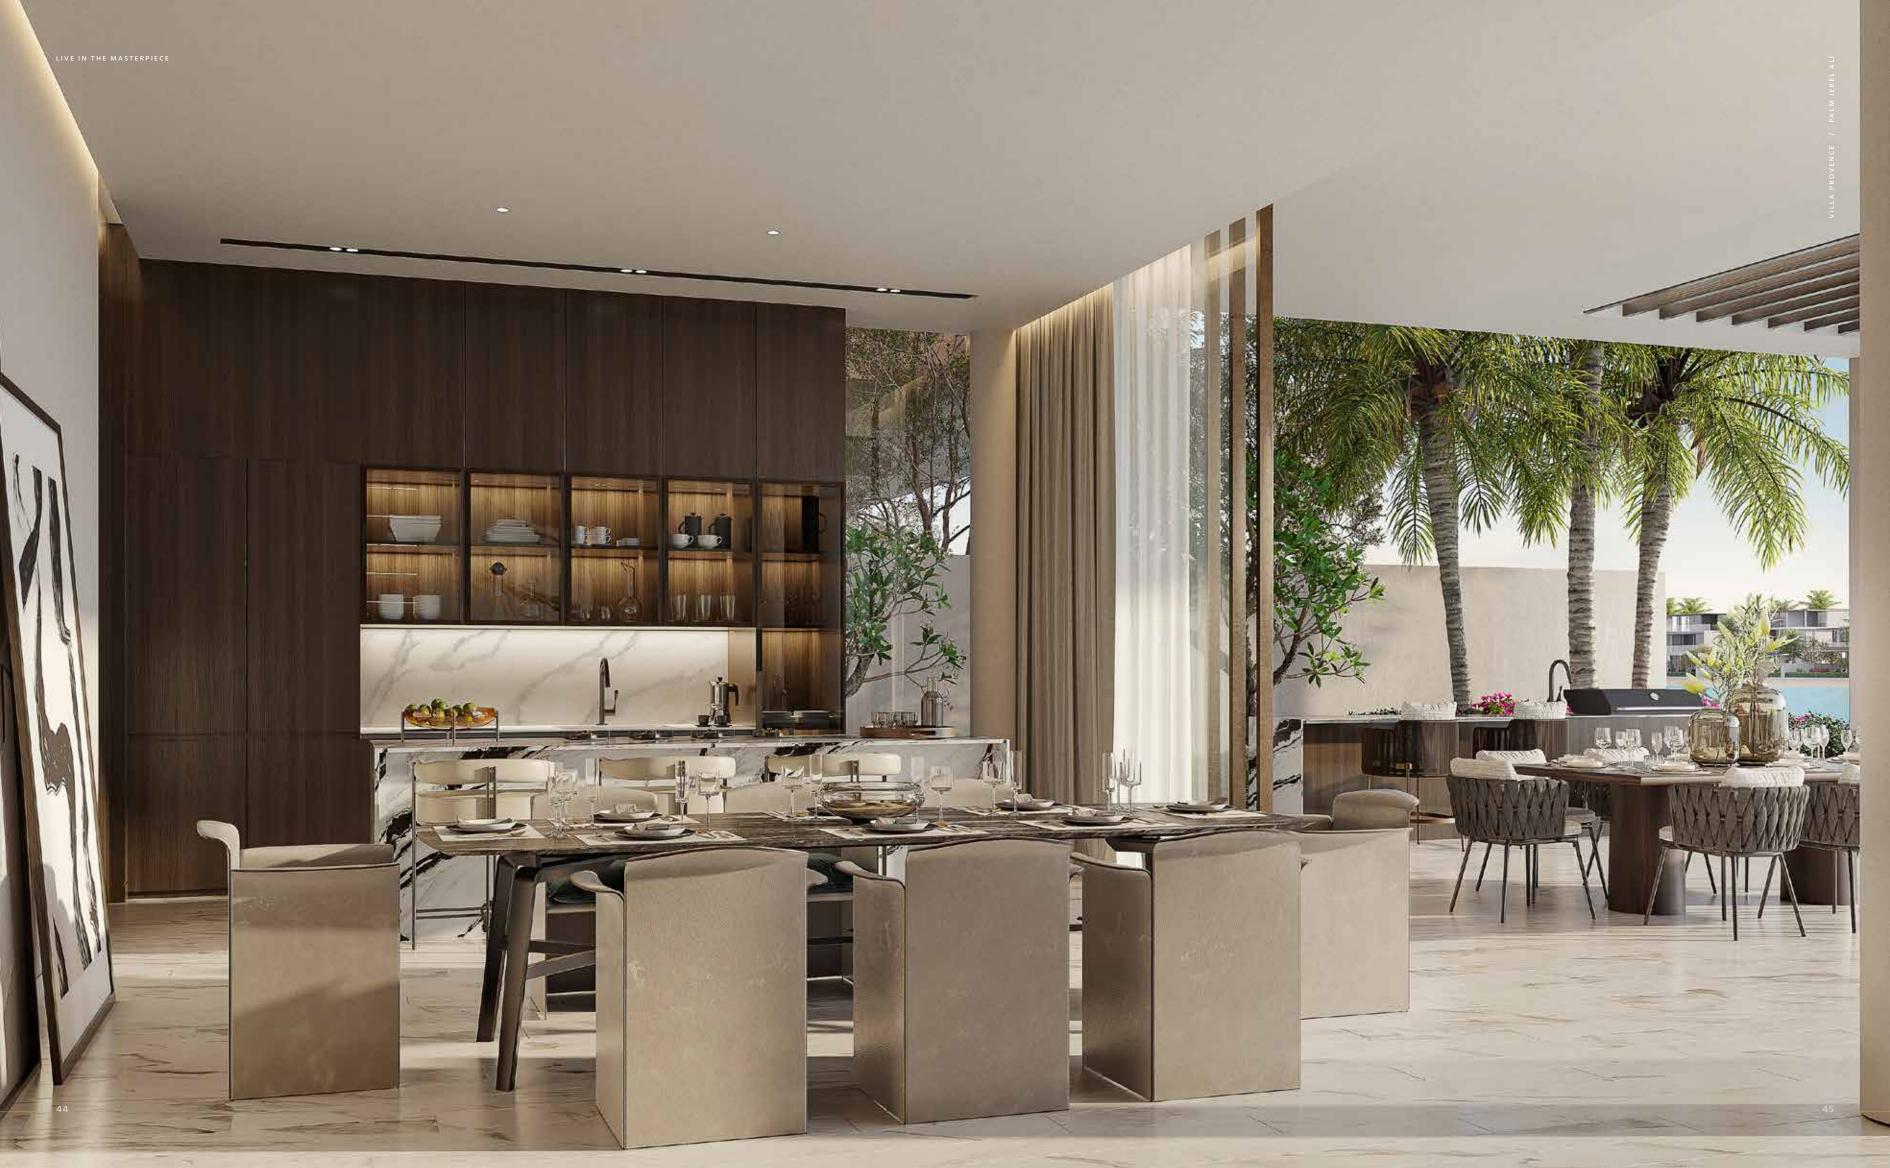

43

THIS SOPHISTICATED OPEN-PLAN SPACE IS FILLED WITH NATURAL LIGHT FROM THE FLOOR-TO-CEILING GLASS, ENHANCING THE SPACE WITH UNLIMITED SEA VIEWS.

THE MAJESTIC DOUBLE-VOLUME ENTRY SPACE DEFINES THE GRANDEUR OF
THE VILLA LEADING TO THE FEATURE STATEMENT STAIRCASE LOCATED
IN THE MAIN FOYER.

A TRUE STATEMENT PROPERTY WITH FINE DETAILING THROUGHOUT.

Exquisite natural materials blend with rich textures to create warm and inviting spaces throughout this beachfront home.

GROUND FLOOR

SECOND FLOOR