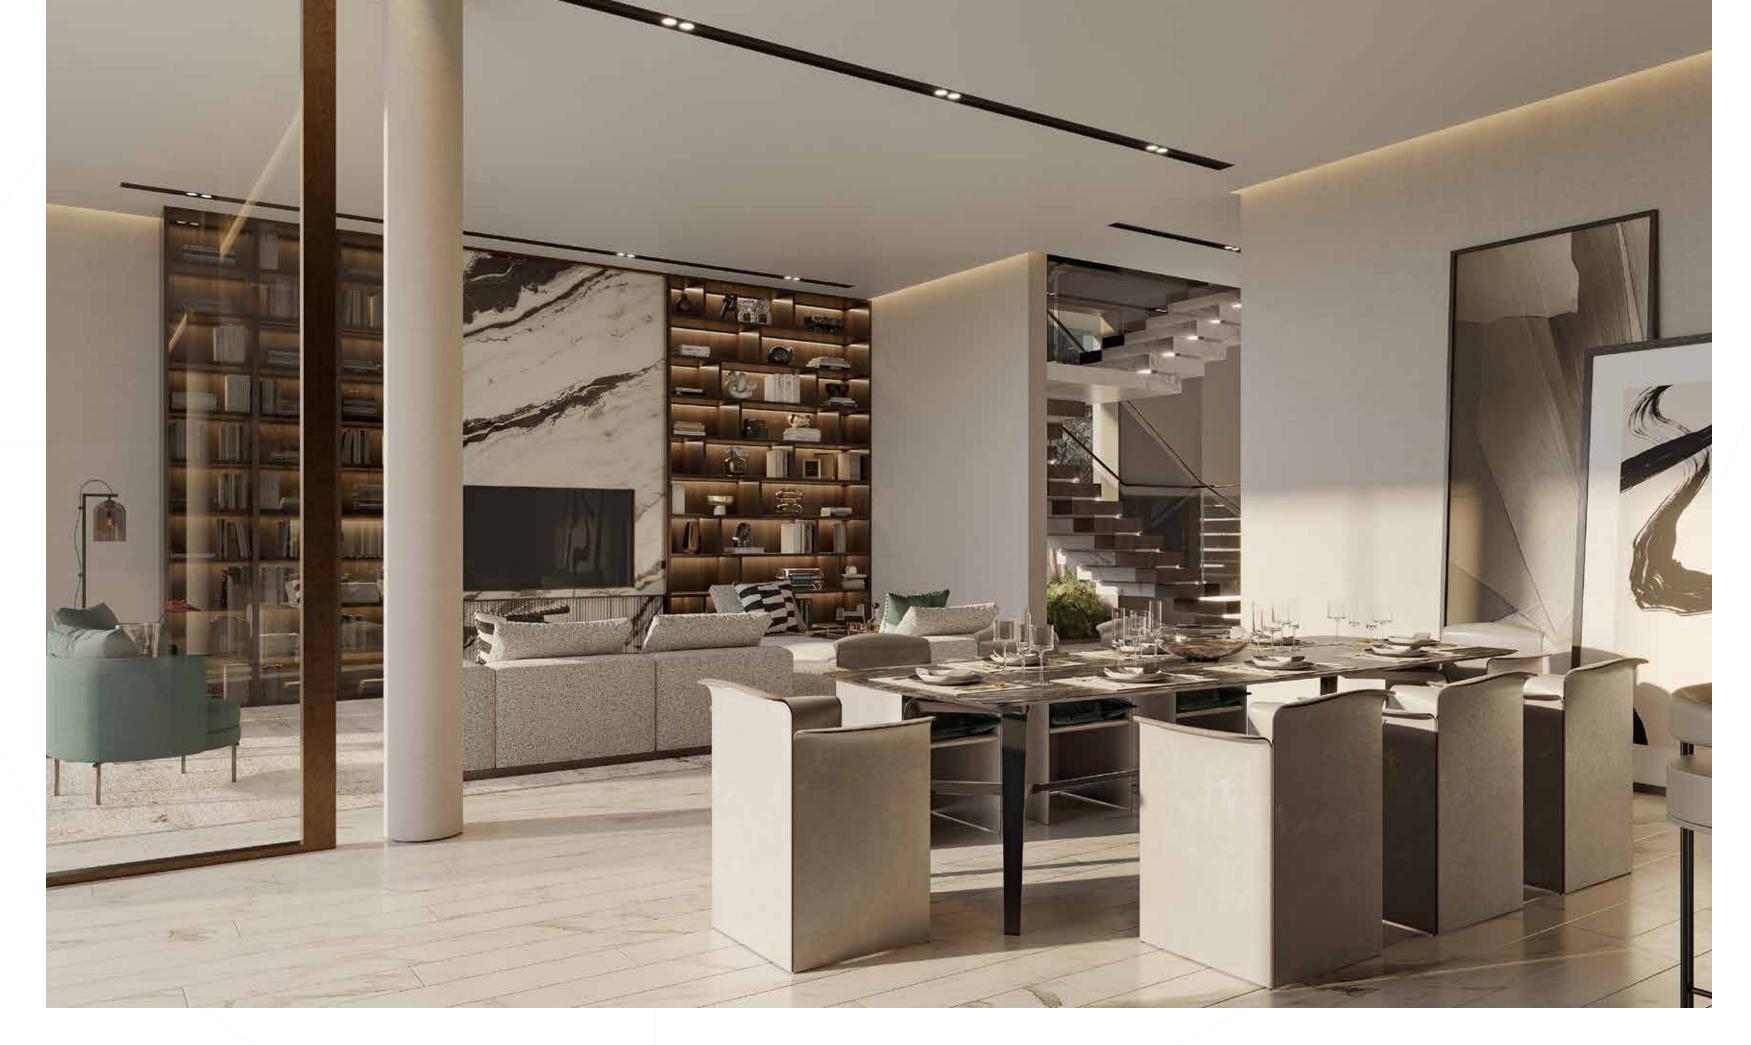

## A STRIKING CONTRAST

THIS OPULENT SEAFRONT VILLA IS COMPOSED OF DARK AND LIGHT CONTRASTING SHADES.

The result is a truly spectacular and unique villa with true indoor–outdoor connectivity. The contrasting colour palette continues from the external façade into the interiors.

Every emotion in Provence comes from a contrast of shades. In this villa, the balance of design is achieved through the contrast of dark and light. Here, not just every detail but every movement, step and thought flow together as though part of a harmonious melody.

#### BOLD DETAILS.

In this spectacular home, the waterfront setting is embraced. Light, air and a salty-sweet sea breeze are invited into the home with spaces that effortlessly flow from the inside to the outside. Luxurious natural materials complete the scene. The flow, the harmony, the choreography of happiness.

43

THIS SOPHISTICATED OPEN-PLAN SPACE IS FILLED WITH NATURAL LIGHT FROM THE FLOOR-TO-CEILING GLASS, ENHANCING THE SPACE WITH UNLIMITED SEA VIEWS.

THE MAJESTIC DOUBLE-VOLUME ENTRY SPACE DEFINES THE GRANDEUR OF
THE VILLA LEADING TO THE FEATURE STATEMENT STAIRCASE LOCATED
IN THE MAIN FOYER.