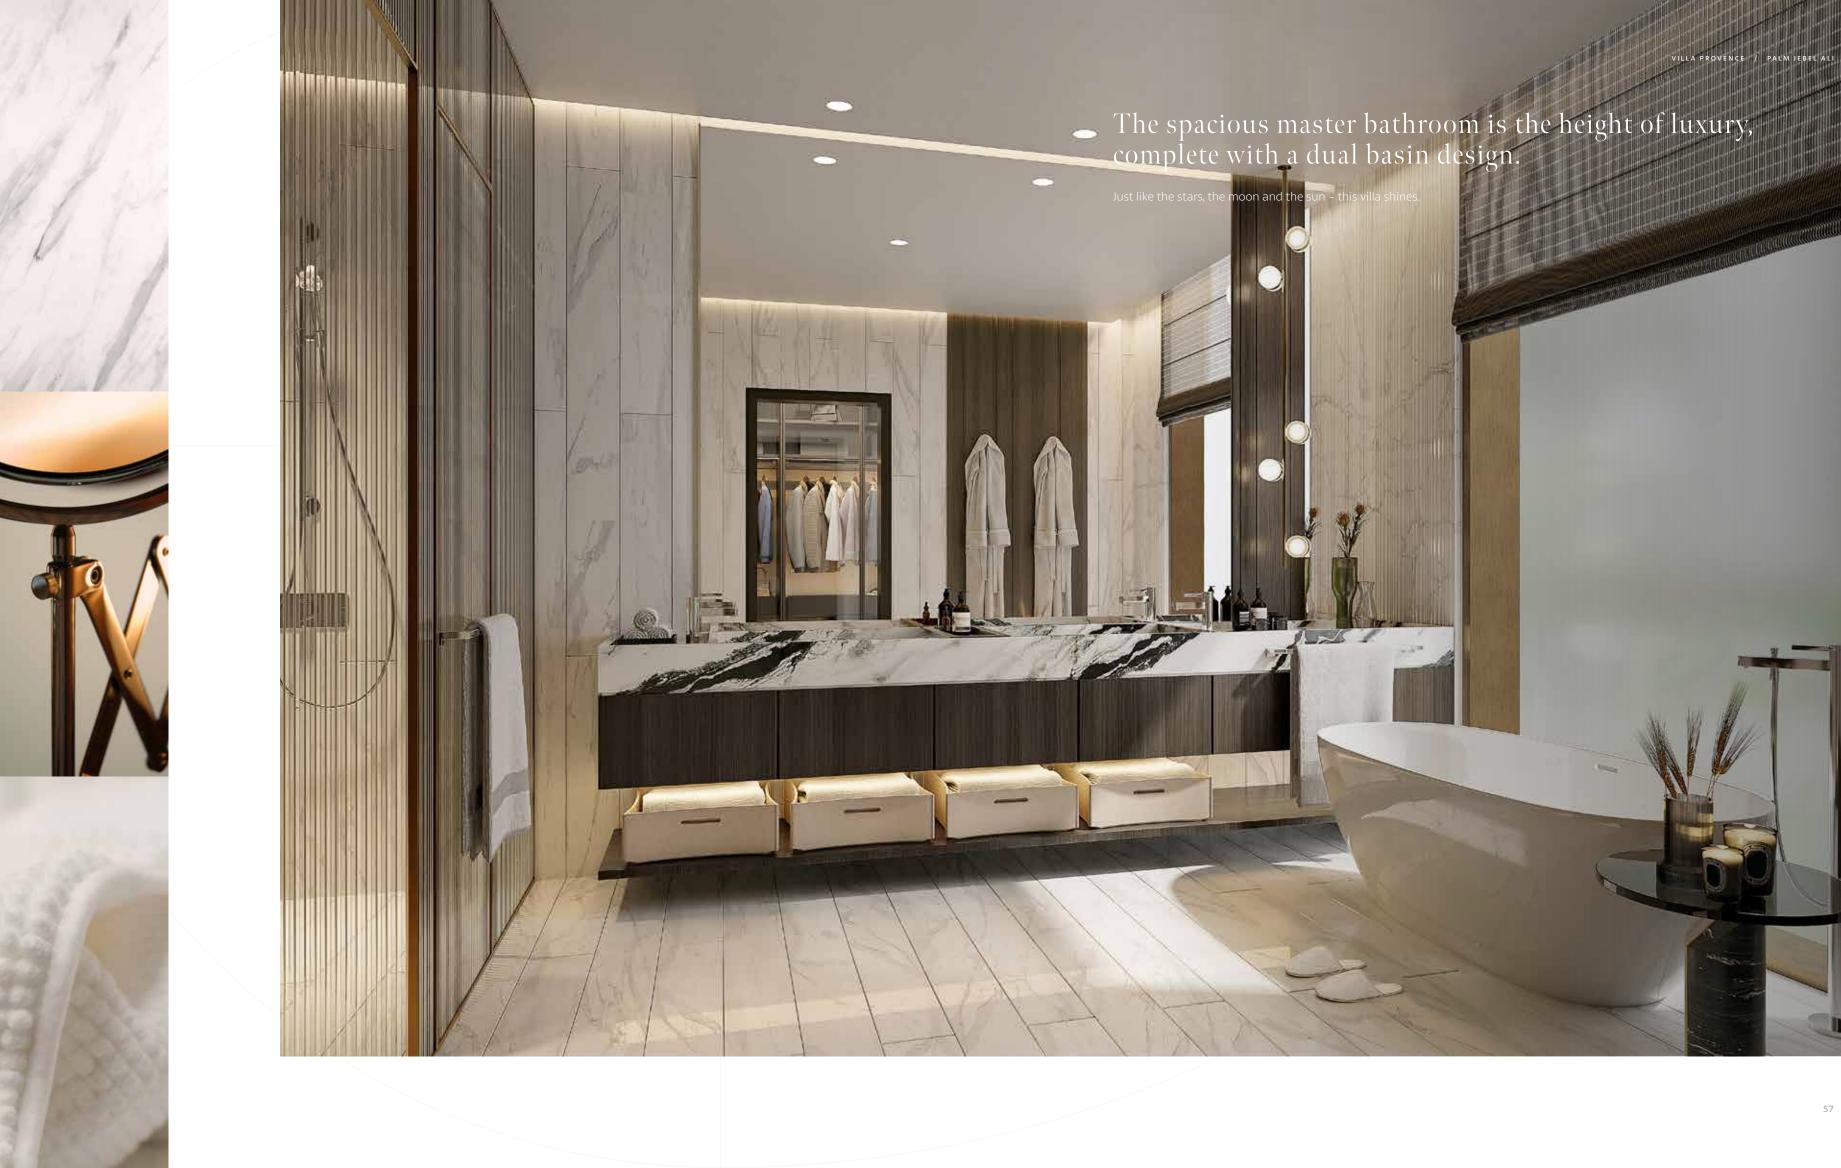

## A STRIKING CONTRAST

THIS OPULENT SEAFRONT VILLA IS COMPOSED OF DARK AND LIGHT CONTRASTING SHADES.

The result is a truly spectacular and unique villa with true indoor–outdoor connectivity. The contrasting colour palette continues from the external façade into the interiors.

Every emotion in Provence comes from a contrast of shades. In this villa, the balance of design is achieved through the contrast of dark and light. Here, not just every detail but every movement, step and thought flow together as though part of a harmonious melody.

A TRUE STATEMENT PROPERTY WITH FINE DETAILING THROUGHOUT.

Exquisite natural materials blend with rich textures to create warm and inviting spaces throughout this beachfront home.

GROUND FLOOR

SECOND FLOOR