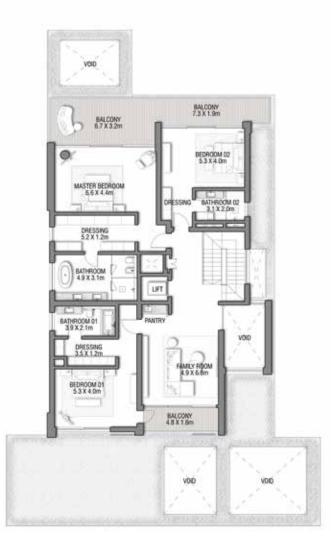

A TRUE STATEMENT PROPERTY WITH FINE DETAILING THROUGHOUT.

Exquisite natural materials blend with rich textures to create warm and inviting spaces throughout this beachfront home.

GROUND FLOOR

SECOND FLOOR

FIRST FLOOR

#### 5 BEDROOMS + FAMILY ROOM

+ ROOF LOUNGE AND TERRACE

| FLOOR TYPE                       | SQ. M. | SQ. FT.  |
|----------------------------------|--------|----------|
| Ground Floor                     | 260.96 | 2,808.95 |
| Balcony / Terrace / Porch-GF     | 0.0    | 0.0      |
| First Floor Area                 | 236.54 | 2,546.10 |
| Balcony / Terrace – First Floor  | 44.72  | 481.36   |
| Second Floor Area                | 133.16 | 1,433.32 |
| Balcony / Terrace – Second Floor | 49.58  | 533.67   |
| Garage - Covered                 | 48.17  | 518.50   |
| TOTAL BUILT-UP AREA              | 773.13 | 8,321.90 |
|                                  |        |          |
| Garage with Pergola              | 0.0    | 0.0      |
| TOTAL AREA                       | 773.13 | 8,321.90 |