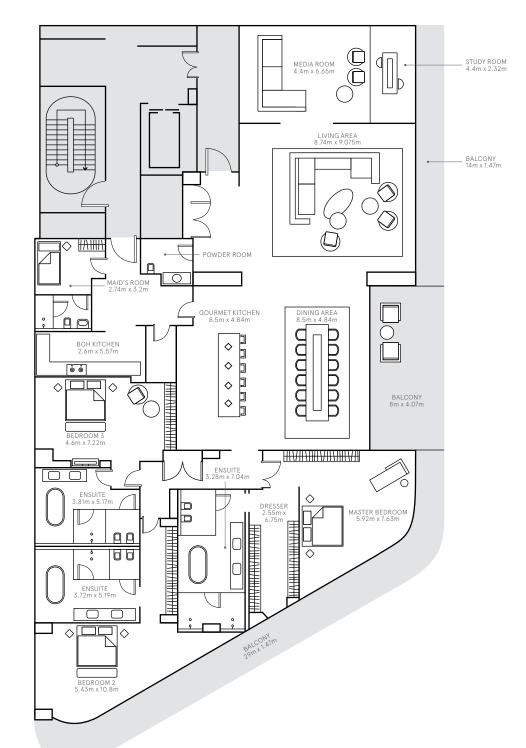

Mansion Three Floor 5 Home No. 3–501 Bedrooms 5

Internal Area 644 sq m / 6929 sq ft Balcony Area 65 sq m / 704 sq ft Total Area 709 sq m / 7633 sq ft

Dimensions are for guidance only. Layouts shown are for approximate measurements only.