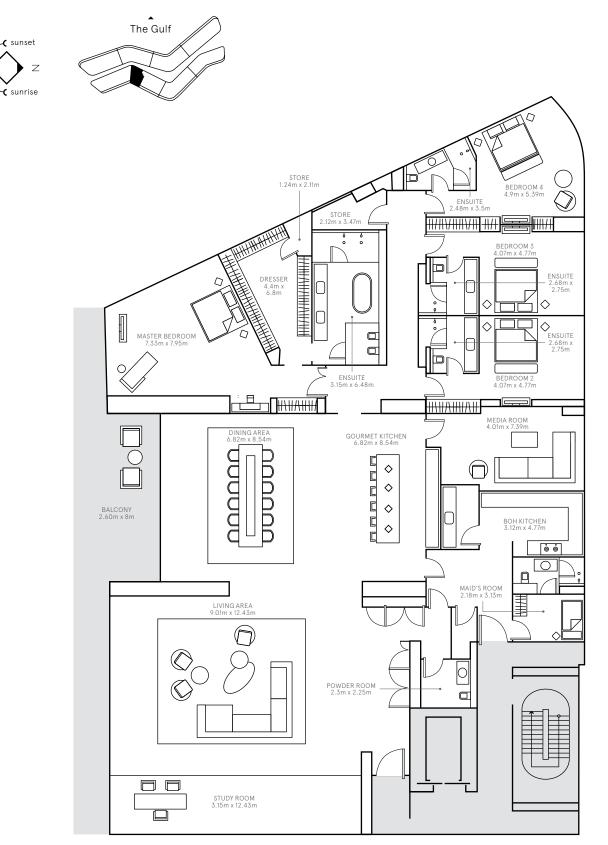

Mansion Eight Floor 1 Home No. 8–101 Bedrooms 4

Internal Area 653 sq m / 7031 sq ft Balcony Area 552 sq m / 5945 sq ft Total Area 1205 sq m / 12976 sq ft

Dimensions are for guidance only. Layouts shown are for approximate measurements only.