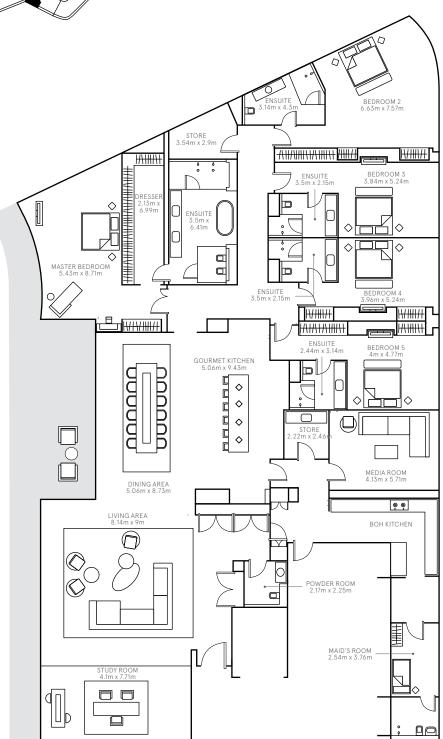

Mansion Three Floor 5 Home No. 3–501 Bedrooms 5

Internal Area 644 sq m / 6929 sq ft Balcony Area 65 sq m / 704 sq ft Total Area 709 sq m / 7633 sq ft

Dimensions are for guidance only. Layouts shown are for approximate measurements only.