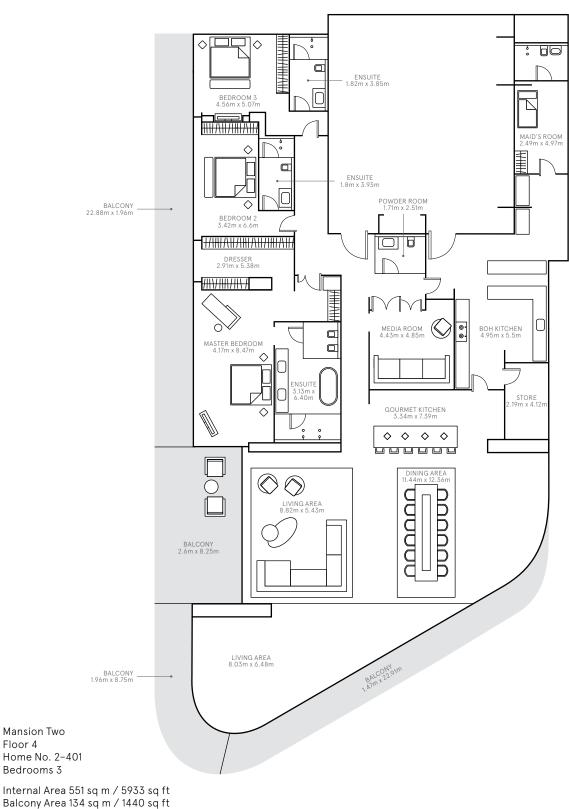

Mansion One Floor 2 Home No. 1–201 Bedrooms 3

Internal Area 526 sq m / 5665 sq ft Balcony Area 111 sq m / 1200 sq ft Total Area 638 sq m / 6865 sq ft

Dimensions are for guidance only. Layouts shown are for approximate measurements only.

An AL SHARQ INVESTMENT LLC. Project. W Residences Dubai – The Palm are not owned, developed or sold by Marriott International, Inc., ("Marriott") or their affiliates. AL SHARQ INVESTMENT LLC uses the W Residences® trademarks and trade names under a license from Marriott. If this license is terminated or expires without renewal, the residential project will no longer be associated with, or have any right to use the W Residences brand trade names.









Total Area 685 sq m / 7373 sq ft

Floor 4

Dimensions are for guidance only. Layouts shown are for approximate measurements only.

An AL SHARQ INVESTMENT LLC. Project. W Residences Dubia – The Palm are not owned, developed or sold by Marriott International, Inc., ("Marriott") or their affiliates. AL SHARQ INVESTMENT LLC uses the W Residences® trademarks and trade names under a license from Marriott. If this license is terminated or expires without renewal, the residential project will no longer be associated with, or have any right to use the W Residences brand trade names or trademarks.







Mansion Four Floor 4 Home No. 4–402 Bedrooms 3

Internal Area 530 sq m / 5702 sq ft Balcony Area 62 sq m / 669 sq ft Total Area 592 sq m / 6371 sq ft

Dimensions are for guidance only. Layouts sho