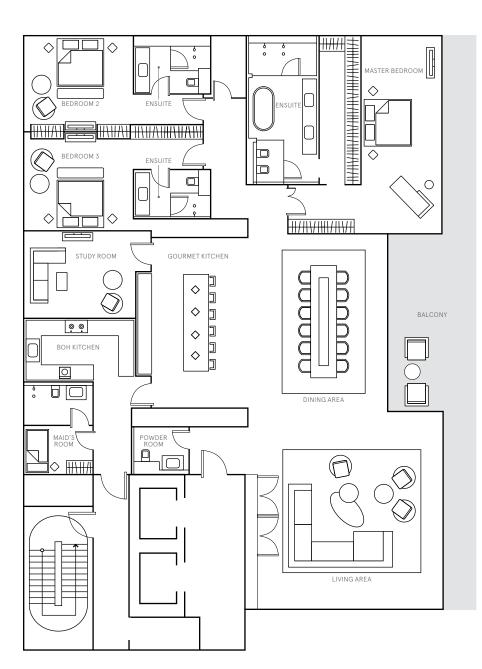

Mansion One Floor 2 Home No. 1–201 Bedrooms 3

Internal Area 526 sq m / 5665 sq ft Balcony Area 111 sq m / 1200 sq ft Total Area 638 sq m / 6865 sq ft

Dimensions are for guidance only. Layouts shown are for approximate measurements only.