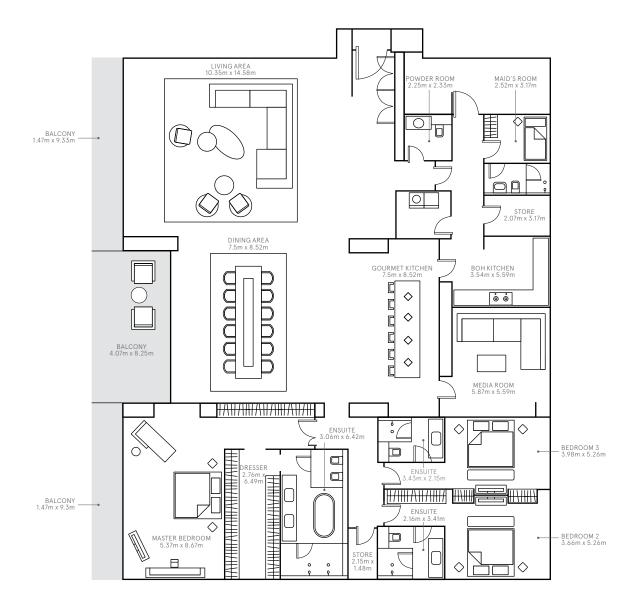

midday

Mansion Three Floor 1 Home No. 3–101 Bedrooms 4

Internal Area 654 sq m / 7035 sq ft Balcony Area 363 sq m / 3902 sq ft Total Area 1016 sq m / 10937 sq ft

Dimensions are for guidance only. Layouts shown are for approximate measurements only.