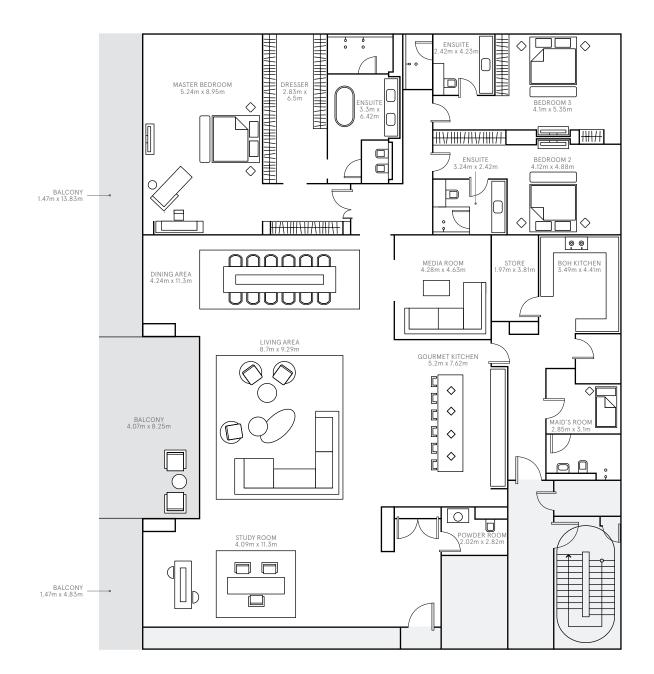

Mansion One Floor 2 Home No. 1–201 Bedrooms 3

Internal Area 526 sq m / 5665 sq ft Balcony Area 111 sq m / 1200 sq ft Total Area 638 sq m / 6865 sq ft

Dimensions are for guidance only. Layouts shown are for approximate measurements only.