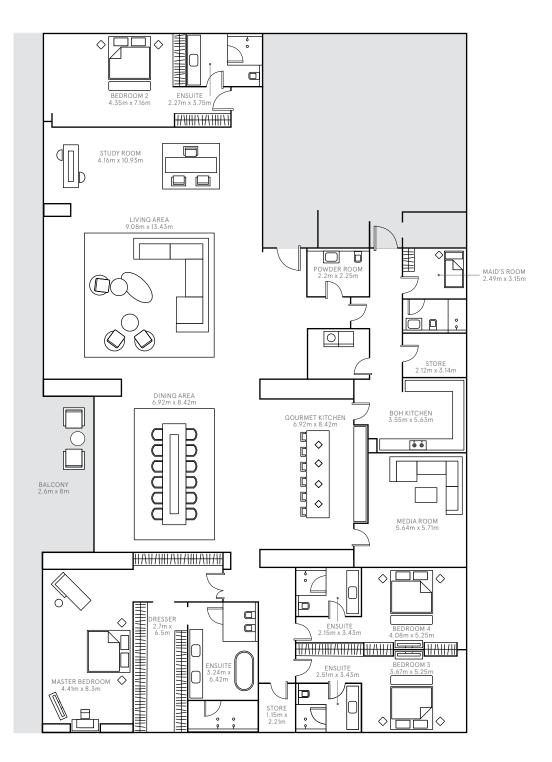

Mansion Three Floor 5 Home No. 3–501 Bedrooms 5

Internal Area 644 sq m / 6929 sq ft Balcony Area 65 sq m / 704 sq ft Total Area 709 sq m / 7633 sq ft

Dimensions are for guidance only. Layouts shown are for approximate measurements only.